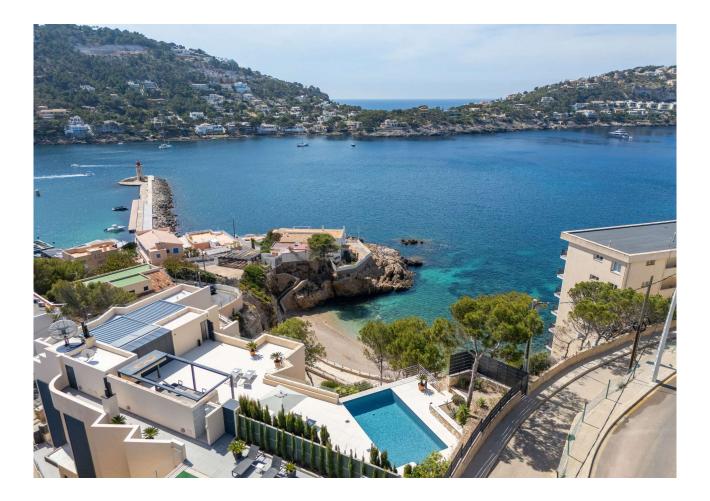

#### **Description:**

Unique penthouse with private pool in 1st sea line with access to the beach and fantastic views of the harbor and the open sea.

A total of about 135 m<sup>2</sup> built area plus 140m2 terrace and roof terrace with practical summer kitchen. The penthouse offers an open plan living / dining area, 3 bedrooms, 2 bathrooms, underfloor heating, air conditioning w / c, domotic system, a lift, a storage room and 2 underground parking spaces.

The natural harbor of Port dAndratx with its picturesque bays is by far one of the most sought-after locations in the Mediterranean and known for its luxury properties of lasting value. Restaurants, cafes, supermarkets, shops and international medical centers are open all year. The popular golf course "Golf de Andratx" is just a short drive away. Palma is only about 25 minutes drive away. In contrast region around Andratx combines international flair with rustic country life, you find the traditional fishing harbor just opposite the exclusive yacht club, and the Mediterranean Sea meets the southern foothills of the Tramuntana Mountains: An unparalleled paradise.