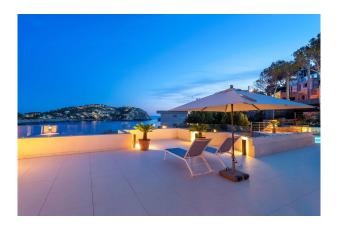

#### **Description:**

Unique penthouse with private pool in 1st sea line with access to the beach and fantastic views of the harbor and the open sea.

A total of about 135 m<sup>2</sup> built area plus 140m2 terrace and roof terrace with practical summer kitchen. The penthouse offers an open plan living / dining area, 3 bedrooms, 2 bathrooms, underfloor heating, air conditioning w / c, domotic system, a lift, a storage room and 2 underground parking spaces.