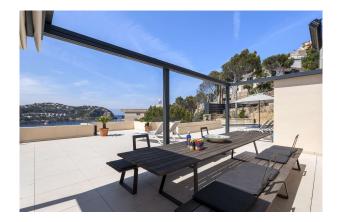

#### **Description:**

Unique penthouse with private pool in 1st sea line with access to the beach and fantastic views of the harbor and the open sea.

A total of about 135 m<sup>2</sup> built area plus 140m2 terrace and roof terrace with practical summer kitchen. The penthouse offers an open plan living / dining area, 3 bedrooms, 2 bathrooms, underfloor heating, air conditioning w / c, domotic system, a lift, a storage room and 2 underground parking spaces.

The natural harbor of Port dAndratx with its picturesque bays is by far one of the most sought-after locations in the Mediterranean and known for its luxury properties of lasting value. Restaurants, cafes, supermarkets, shops and international medical centers are open all year. The popular golf course "Golf de Andratx" is just a short drive away. Palma is only about 25 minutes drive away. In contrast region around Andratx combines international flair with rustic country life, you find the traditional fishing harbor just opposite the exclusive yacht club, and the Mediterranean Sea meets the southern foothills of the Tramuntana Mountains: An unparalleled paradise.