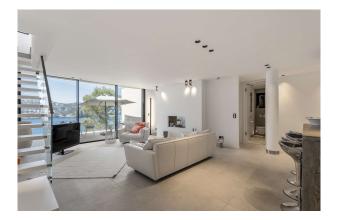

#### **Description:**

Unique penthouse with private pool in 1st sea line with access to the beach and fantastic views of the harbor and the open sea.

A total of about 135 m<sup>2</sup> built area plus 140m2 terrace and roof terrace with practical summer kitchen. The penthouse offers an open plan living / dining area, 3 bedrooms, 2 bathrooms, underfloor heating, air conditioning w / c, domotic system, a lift, a storage room and 2 underground parking spaces.