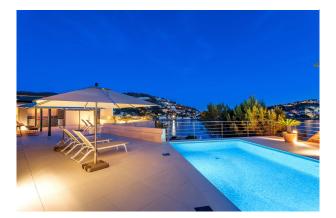

#### **Description:**

Unique penthouse with private pool in 1st sea line with access to the beach and fantastic views of the harbor and the open sea.

A total of about 135 m<sup>2</sup> built area plus 140m2 terrace and roof terrace with practical summer kitchen. The penthouse offers an open plan living / dining area, 3 bedrooms, 2 bathrooms, underfloor heating, air conditioning w / c, domotic system, a lift, a storage room and 2 underground parking spaces.

The natural harbor of Port dAndratx with its picturesque bays is by far one of the most sought-after locations in the Mediterranean and known for its luxury properties of lasting value. Restaurants, cafes, supermarkets, shops and international medical centers are open all year. The popular golf course "Golf de Andratx" is just a short drive away. Palma is only about 25 minutes drive away. In contrast region around Andratx combines international flair with rustic country life, you find the traditional fishing harbor just opposite the exclusive yacht club, and the Mediterranean Sea meets the southern foothills of the Tramuntana Mountains: An unparalleled paradise.