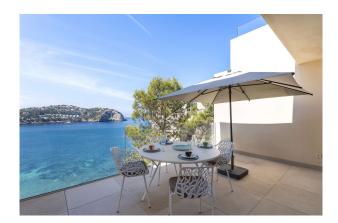

#### **Description:**

Unique penthouse with private pool in 1st sea line with access to the beach and fantastic views of the harbor and the open sea.

A total of about 135 m<sup>2</sup> built area plus 140m2 terrace and roof terrace with practical summer kitchen. The penthouse offers an open plan living / dining area, 3 bedrooms, 2 bathrooms, underfloor heating, air conditioning w / c, domotic system, a lift, a storage room and 2 underground parking spaces.

The natural harbor of Port dAndratx with its picturesque bays is by far one of the most sought-after locations in the Mediterranean and known for its luxury properties of lasting value. Restaurants, cafes, supermarkets, shops and international medical centers are open all year. The popular golf course "Golf de Andratx" is just a short drive away. Palma is only about 25 minutes drive away. In contrast region around Andratx combines international flair with rustic country life, you find the traditional fishing harbor just opposite the exclusive yacht club, and the Mediterranean Sea meets the southern foothills of the Tramuntana Mountains: An unparalleled paradise.