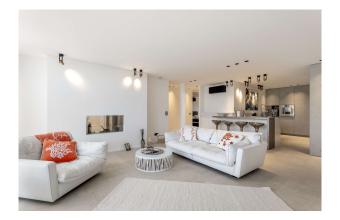

#### **Description:**

Unique penthouse with private pool in 1st sea line with access to the beach and fantastic views of the harbor and the open sea.

A total of about 135 m<sup>2</sup> built area plus 140m2 terrace and roof terrace with practical summer kitchen. The penthouse offers an open plan living / dining area, 3 bedrooms, 2 bathrooms, underfloor heating, air conditioning w / c, domotic system, a lift, a storage room and 2 underground parking spaces.