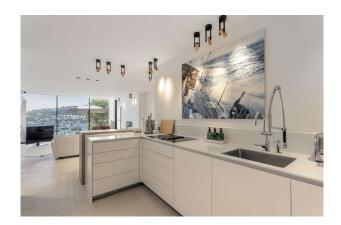

#### **Description:**

Unique penthouse with private pool in 1st sea line with access to the beach and fantastic views of the harbor and the open sea.

A total of about 135 m<sup>2</sup> built area plus 140m2 terrace and roof terrace with practical summer kitchen. The penthouse offers an open plan living / dining area, 3 bedrooms, 2 bathrooms, underfloor heating, air conditioning w / c, domotic system, a lift, a storage room and 2 underground parking spaces.