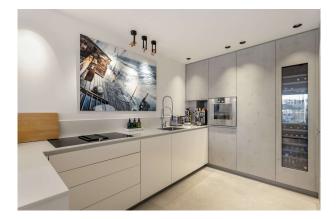

#### **Description:**

Unique penthouse with private pool in 1st sea line with access to the beach and fantastic views of the harbor and the open sea.

A total of about 135 m<sup>2</sup> built area plus 140m2 terrace and roof terrace with practical summer kitchen. The penthouse offers an open plan living / dining area, 3 bedrooms, 2 bathrooms, underfloor heating, air conditioning w / c, domotic system, a lift, a storage room and 2 underground parking spaces.