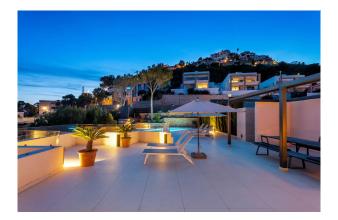

#### **Description:**

Unique penthouse with private pool in 1st sea line with access to the beach and fantastic views of the harbor and the open sea.

A total of about 135 m<sup>2</sup> built area plus 140m2 terrace and roof terrace with practical summer kitchen. The penthouse offers an open plan living / dining area, 3 bedrooms, 2 bathrooms, underfloor heating, air conditioning w / c, domotic system, a lift, a storage room and 2 underground parking spaces.