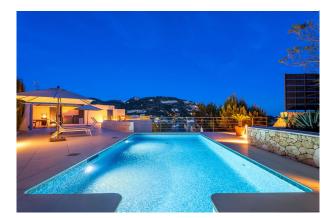

#### **Description:**

Unique penthouse with private pool in 1st sea line with access to the beach and fantastic views of the harbor and the open sea.

A total of about 135 m<sup>2</sup> built area plus 140m2 terrace and roof terrace with practical summer kitchen. The penthouse offers an open plan living / dining area, 3 bedrooms, 2 bathrooms, underfloor heating, air conditioning w / c, domotic system, a lift, a storage room and 2 underground parking spaces.

The natural harbor of Port dAndratx with its picturesque bays is by far one of the most sought-after locations in the Mediterranean and known for its luxury properties of lasting value. Restaurants, cafes, supermarkets, shops and international medical centers are open all year. The popular golf course "Golf de Andratx" is just a short drive away. Palma is only about 25 minutes drive away. In contrast region around Andratx combines international flair with rustic country life, you find the traditional fishing harbor just opposite the exclusive yacht club, and the Mediterranean Sea meets the southern foothills of the Tramuntana Mountains: An unparalleled paradise.