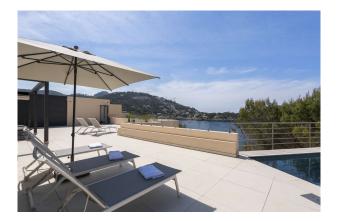

#### **Description:**

Unique penthouse with private pool in 1st sea line with access to the beach and fantastic views of the harbor and the open sea.

A total of about 135 m<sup>2</sup> built area plus 140m2 terrace and roof terrace with practical summer kitchen. The penthouse offers an open plan living / dining area, 3 bedrooms, 2 bathrooms, underfloor heating, air conditioning w / c, domotic system, a lift, a storage room and 2 underground parking spaces.