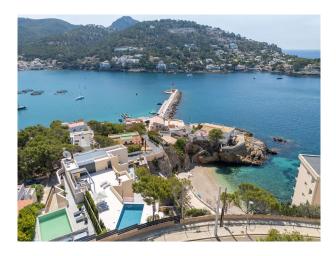

#### **Description:**

Unique penthouse with private pool in 1st sea line with access to the beach and fantastic views of the harbor and the open sea.

A total of about 135 m<sup>2</sup> built area plus 140m2 terrace and roof terrace with practical summer kitchen. The penthouse offers an open plan living / dining area, 3 bedrooms, 2 bathrooms, underfloor heating, air conditioning w / c, domotic system, a lift, a storage room and 2 underground parking spaces.

The natural harbor of Port dAndratx with its picturesque bays is by far one of the most sought-after locations in the Mediterranean and known for its luxury properties of lasting value. Restaurants, cafes, supermarkets, shops and international medical centers are open all year. The popular golf course "Golf de Andratx" is just a short drive away. Palma is only about 25 minutes drive away. In contrast region around Andratx combines international flair with rustic country life, you find the traditional fishing harbor just opposite the exclusive yacht club, and the Mediterranean Sea meets the southern foothills of the Tramuntana Mountains: An unparalleled paradise.