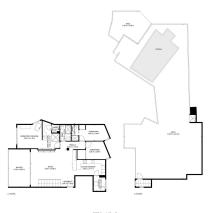

#### images

TOTAL: 112 m2 1. PLATA: 110 m2, 2. PLATA: 2 m2 ÅREAS EXCLUDAS: BALCON: 18 m2, PATO: 109 m2 14 WITHE SWARD ADMINISTRATING DEPENDENCE