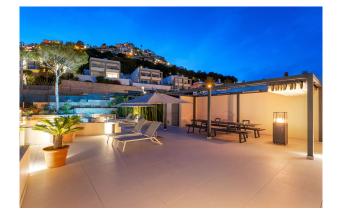

#### **Description:**

Unique penthouse with private pool in 1st sea line with access to the beach and fantastic views of the harbor and the open sea.

A total of about 135 m<sup>2</sup> built area plus 140m2 terrace and roof terrace with practical summer kitchen. The penthouse offers an open plan living / dining area, 3 bedrooms, 2 bathrooms, underfloor heating, air conditioning w / c, domotic system, a lift, a storage room and 2 underground parking spaces.

The natural harbor of Port dAndratx with its picturesque bays is by far one of the most sought-after locations in the Mediterranean and known for its luxury properties of lasting value. Restaurants, cafes, supermarkets, shops and international medical centers are open all year. The popular golf course "Golf de Andratx" is just a short drive away. Palma is only about 25 minutes drive away. In contrast region around Andratx combines international flair with rustic country life, you find the traditional fishing harbor just opposite the exclusive yacht club, and the Mediterranean Sea meets the southern foothills of the Tramuntana Mountains: An unparalleled paradise.

#### images

TOTAL: 112 m2 1. PLATA: 110 m2, 2. PLATA: 2 m2 ÅREAS EXCLUDAS: BALCON: 18 m2, PATO: 109 m2 14 WITHE SWARD ADMINISTRATING DEPENDENCE