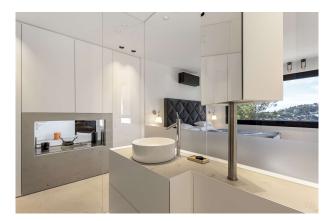

#### **Description:**

Unique penthouse with private pool in 1st sea line with access to the beach and fantastic views of the harbor and the open sea.

A total of about 135 m<sup>2</sup> built area plus 140m2 terrace and roof terrace with practical summer kitchen. The penthouse offers an open plan living / dining area, 3 bedrooms, 2 bathrooms, underfloor heating, air conditioning w / c, domotic system, a lift, a storage room and 2 underground parking spaces.