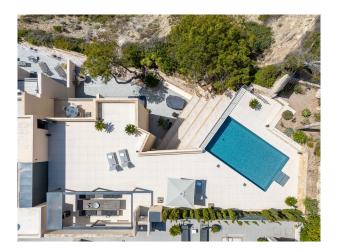

#### **Description:**

Unique penthouse with private pool in 1st sea line with access to the beach and fantastic views of the harbor and the open sea.

A total of about 135 m<sup>2</sup> built area plus 140m2 terrace and roof terrace with practical summer kitchen. The penthouse offers an open plan living / dining area, 3 bedrooms, 2 bathrooms, underfloor heating, air conditioning w / c, domotic system, a lift, a storage room and 2 underground parking spaces.