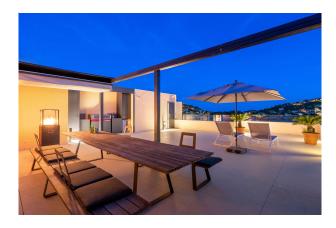

#### **Description:**

Unique penthouse with private pool in 1st sea line with access to the beach and fantastic views of the harbor and the open sea.

A total of about 135 m<sup>2</sup> built area plus 140m2 terrace and roof terrace with practical summer kitchen. The penthouse offers an open plan living / dining area, 3 bedrooms, 2 bathrooms, underfloor heating, air conditioning w / c, domotic system, a lift, a storage room and 2 underground parking spaces.

#### images

TOTAL: 112 m2 1. PLATA: 110 m2, 2. PLATA: 2 m2 ÅREAS EXCLUDAS: BALCON: 18 m2, PATO: 109 m2 14 WITHE SWARD ADMINISTRATING DEPENDENCE