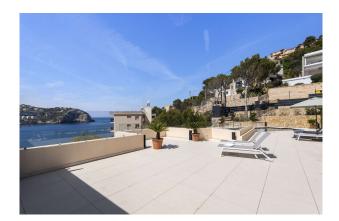

#### **Description:**

Unique penthouse with private pool in 1st sea line with access to the beach and fantastic views of the harbor and the open sea.

A total of about 135 m<sup>2</sup> built area plus 140m2 terrace and roof terrace with practical summer kitchen. The penthouse offers an open plan living / dining area, 3 bedrooms, 2 bathrooms, underfloor heating, air conditioning w / c, domotic system, a lift, a storage room and 2 underground parking spaces.

The natural harbor of Port dAndratx with its picturesque bays is by far one of the most sought-after locations in the Mediterranean and known for its luxury properties of lasting value. Restaurants, cafes, supermarkets, shops and international medical centers are open all year. The popular golf course "Golf de Andratx" is just a short drive away. Palma is only about 25 minutes drive away. In contrast region around Andratx combines international flair with rustic country life, you find the traditional fishing harbor just opposite the exclusive yacht club, and the Mediterranean Sea meets the southern foothills of the Tramuntana Mountains: An unparalleled paradise.