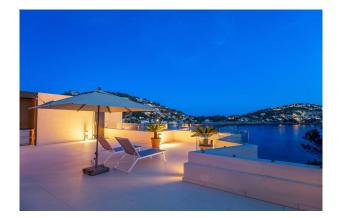

#### **Description:**

Unique penthouse with private pool in 1st sea line with access to the beach and fantastic views of the harbor and the open sea.

A total of about 135 m<sup>2</sup> built area plus 140m2 terrace and roof terrace with practical summer kitchen. The penthouse offers an open plan living / dining area, 3 bedrooms, 2 bathrooms, underfloor heating, air conditioning w / c, domotic system, a lift, a storage room and 2 underground parking spaces.

The natural harbor of Port dAndratx with its picturesque bays is by far one of the most sought-after locations in the Mediterranean and known for its luxury properties of lasting value. Restaurants, cafes, supermarkets, shops and international medical centers are open all year. The popular golf course "Golf de Andratx" is just a short drive away. Palma is only about 25 minutes drive away. In contrast region around Andratx combines international flair with rustic country life, you find the traditional fishing harbor just opposite the exclusive yacht club, and the Mediterranean Sea meets the southern foothills of the Tramuntana Mountains: An unparalleled paradise.