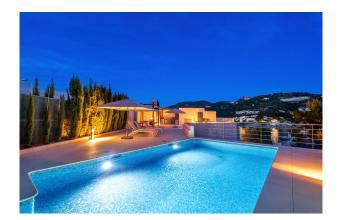

#### **Description:**

Unique penthouse with private pool in 1st sea line with access to the beach and fantastic views of the harbor and the open sea.

A total of about 135 m<sup>2</sup> built area plus 140m2 terrace and roof terrace with practical summer kitchen. The penthouse offers an open plan living / dining area, 3 bedrooms, 2 bathrooms, underfloor heating, air conditioning w / c, domotic system, a lift, a storage room and 2 underground parking spaces.

The natural harbor of Port dAndratx with its picturesque bays is by far one of the most sought-after locations in the Mediterranean and known for its luxury properties of lasting value. Restaurants, cafes, supermarkets, shops and international medical centers are open all year. The popular golf course "Golf de Andratx" is just a short drive away. Palma is only about 25 minutes drive away. In contrast region around Andratx combines international flair with rustic country life, you find the traditional fishing harbor just opposite the exclusive yacht club, and the Mediterranean Sea meets the southern foothills of the Tramuntana Mountains: An unparalleled paradise.