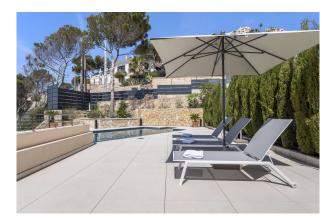

#### **Description:**

Unique penthouse with private pool in 1st sea line with access to the beach and fantastic views of the harbor and the open sea.

A total of about 135 m<sup>2</sup> built area plus 140m2 terrace and roof terrace with practical summer kitchen. The penthouse offers an open plan living / dining area, 3 bedrooms, 2 bathrooms, underfloor heating, air conditioning w / c, domotic system, a lift, a storage room and 2 underground parking spaces.