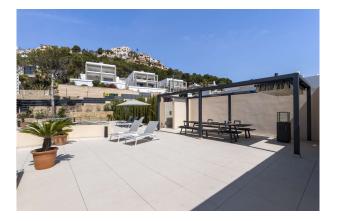

#### **Description:**

Unique penthouse with private pool in 1st sea line with access to the beach and fantastic views of the harbor and the open sea.

A total of about 135 m<sup>2</sup> built area plus 140m2 terrace and roof terrace with practical summer kitchen. The penthouse offers an open plan living / dining area, 3 bedrooms, 2 bathrooms, underfloor heating, air conditioning w / c, domotic system, a lift, a storage room and 2 underground parking spaces.