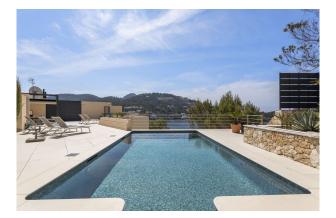

#### **Description:**

Unique penthouse with private pool in 1st sea line with access to the beach and fantastic views of the harbor and the open sea.

A total of about 135 m<sup>2</sup> built area plus 140m2 terrace and roof terrace with practical summer kitchen. The penthouse offers an open plan living / dining area, 3 bedrooms, 2 bathrooms, underfloor heating, air conditioning w / c, domotic system, a lift, a storage room and 2 underground parking spaces.

The natural harbor of Port dAndratx with its picturesque bays is by far one of the most sought-after locations in the Mediterranean and known for its luxury properties of lasting value. Restaurants, cafes, supermarkets, shops and international medical centers are open all year. The popular golf course "Golf de Andratx" is just a short drive away. Palma is only about 25 minutes drive away. In contrast region around Andratx combines international flair with rustic country life, you find the traditional fishing harbor just opposite the exclusive yacht club, and the Mediterranean Sea meets the southern foothills of the Tramuntana Mountains: An unparalleled paradise.