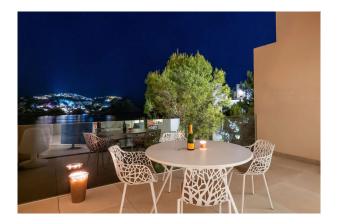

#### **Description:**

Unique penthouse with private pool in 1st sea line with access to the beach and fantastic views of the harbor and the open sea.

A total of about 135 m<sup>2</sup> built area plus 140m2 terrace and roof terrace with practical summer kitchen. The penthouse offers an open plan living / dining area, 3 bedrooms, 2 bathrooms, underfloor heating, air conditioning w / c, domotic system, a lift, a storage room and 2 underground parking spaces.

The natural harbor of Port dAndratx with its picturesque bays is by far one of the most sought-after locations in the Mediterranean and known for its luxury properties of lasting value. Restaurants, cafes, supermarkets, shops and international medical centers are open all year. The popular golf course "Golf de Andratx" is just a short drive away. Palma is only about 25 minutes drive away. In contrast region around Andratx combines international flair with rustic country life, you find the traditional fishing harbor just opposite the exclusive yacht club, and the Mediterranean Sea meets the southern foothills of the Tramuntana Mountains: An unparalleled paradise.

#### images

TOTAL: 112 m2 1. PLATA: 110 m2, 2. PLATA: 2 m2 ÅREAS EXCLUDAS: BALCON: 18 m2, PATO: 109 m2 14 WITHE SWARD ADMINISTRATING DEPENDENCE