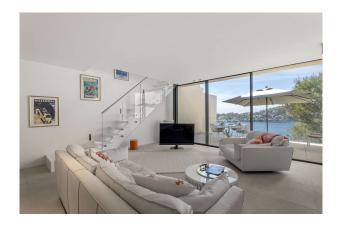

#### **Description:**

Unique penthouse with private pool in 1st sea line with access to the beach and fantastic views of the harbor and the open sea.

A total of about 135 m<sup>2</sup> built area plus 140m2 terrace and roof terrace with practical summer kitchen. The penthouse offers an open plan living / dining area, 3 bedrooms, 2 bathrooms, underfloor heating, air conditioning w / c, domotic system, a lift, a storage room and 2 underground parking spaces.