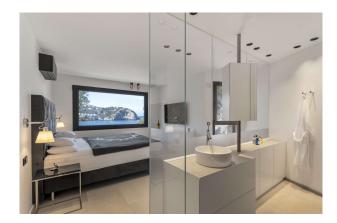

#### **Description:**

Unique penthouse with private pool in 1st sea line with access to the beach and fantastic views of the harbor and the open sea.

A total of about 135 m<sup>2</sup> built area plus 140m2 terrace and roof terrace with practical summer kitchen. The penthouse offers an open plan living / dining area, 3 bedrooms, 2 bathrooms, underfloor heating, air conditioning w / c, domotic system, a lift, a storage room and 2 underground parking spaces.