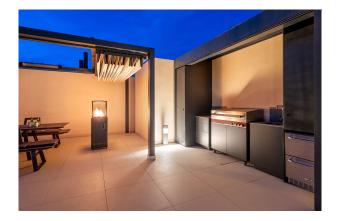

#### **Description:**

Unique penthouse with private pool in 1st sea line with access to the beach and fantastic views of the harbor and the open sea.

A total of about 135 m<sup>2</sup> built area plus 140m2 terrace and roof terrace with practical summer kitchen. The penthouse offers an open plan living / dining area, 3 bedrooms, 2 bathrooms, underfloor heating, air conditioning w / c, domotic system, a lift, a storage room and 2 underground parking spaces.

#### images

TOTAL: 112 m2 1. PLATA: 110 m2, 2. PLATA: 2 m2 ÅREAS EXCLUDAS: BALCON: 18 m2, PATO: 109 m2 14 WITHE SWARD ADMINISTRATING DEPENDENCE