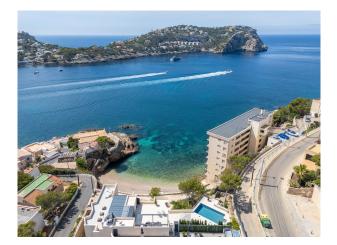

#### **Description:**

Unique penthouse with private pool in 1st sea line with access to the beach and fantastic views of the harbor and the open sea.

A total of about 135 m<sup>2</sup> built area plus 140m2 terrace and roof terrace with practical summer kitchen. The penthouse offers an open plan living / dining area, 3 bedrooms, 2 bathrooms, underfloor heating, air conditioning w / c, domotic system, a lift, a storage room and 2 underground parking spaces.

The natural harbor of Port dAndratx with its picturesque bays is by far one of the most sought-after locations in the Mediterranean and known for its luxury properties of lasting value. Restaurants, cafes, supermarkets, shops and international medical centers are open all year. The popular golf course "Golf de Andratx" is just a short drive away. Palma is only about 25 minutes drive away. In contrast region around Andratx combines international flair with rustic country life, you find the traditional fishing harbor just opposite the exclusive yacht club, and the Mediterranean Sea meets the southern foothills of the Tramuntana Mountains: An unparalleled paradise.