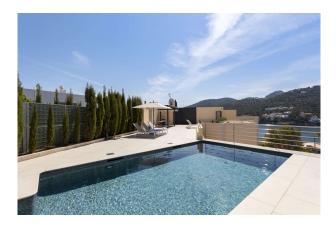

#### **Description:**

Unique penthouse with private pool in 1st sea line with access to the beach and fantastic views of the harbor and the open sea.

A total of about 135 m<sup>2</sup> built area plus 140m2 terrace and roof terrace with practical summer kitchen. The penthouse offers an open plan living / dining area, 3 bedrooms, 2 bathrooms, underfloor heating, air conditioning w / c, domotic system, a lift, a storage room and 2 underground parking spaces.