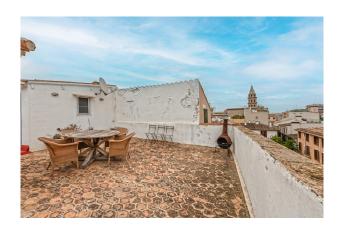

The distribution of the approx. 100m² living area is the following: living and dining area with separate kitchen, 2 bedrooms and 2 bathrooms (1 en-suite). Furthermore, there is a private storage room of approx 3m² on the community roof terrace, which offers beautiful views to the surrounding churches.