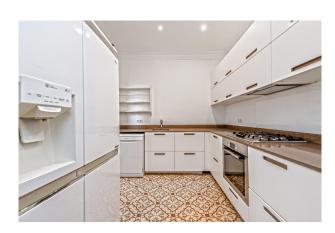

### **Description:**

This property is situated in the Old Town of Palma de Mallorca, close to landmarks such as Plaza Cuadrado & Plaza San Francisco, on a quiet street. The apartment offers authentic features such as high ceilings with exposed wooden beams. and "hidráulica" tiles, combined with a modernising reform completed in 2019.

The distribution of the approx. 100m² living area is the following: living and dining area with separate kitchen, 2 bedrooms and 2 bathrooms (1 en-suite). Furthermore, there is a private storage room of approx 3m² on the community roof terrace, which offers beautiful views to the surrounding churches.

Other features and facilities of this property include: tiled floor, ISO-window, air condition hot/cold.

The possibility to purchase a parking space 50m from the apartment completes this offer.

Please contact us for further information or to arrange a viewing. The information of this exposé was provided by the property owner, this is why we cannot take the responsibility for the correctness of this data. Kensington REF: KPP07628