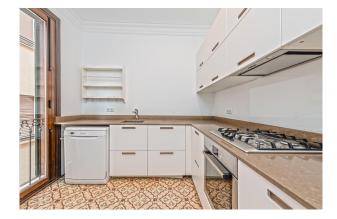

The distribution of the approx. 100m² living area is the following: living and dining area with separate kitchen, 2 bedrooms and 2 bathrooms (1 en-suite). Furthermore, there is a private storage room of approx 3m² on the community roof terrace, which offers beautiful views to the surrounding churches.

Other features and facilities of this property include: tiled floor, ISO-window, air condition hot/cold.

The possibility to purchase a parking space 50m from the apartment completes this offer.

Please contact us for further information or to arrange a viewing. The information of this exposé was provided by the property owner, this is why we cannot take the responsibility for the correctness of this data. Kensington REF: KPP07628