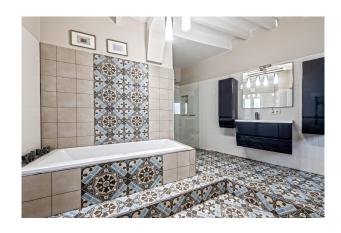

The distribution of the approx. 100m² living area is the following: living and dining area with separate kitchen, 2 bedrooms and 2 bathrooms (1 en-suite). Furthermore, there is a private storage room of approx 3m² on the community roof terrace, which offers beautiful views to the surrounding churches.