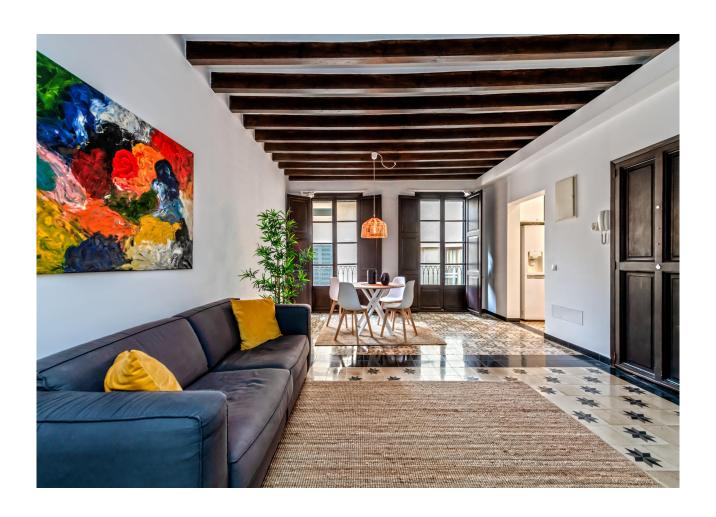

### **Description:**

This property is situated in the Old Town of Palma de Mallorca, close to landmarks such as Plaza Cuadrado & Plaza San Francisco, on a quiet street. The apartment offers authentic features such as high ceilings with exposed wooden beams. and "hidráulica" tiles, combined with a modernising reform completed in 2019.

The distribution of the approx. 100m² living area is the following: living and dining area with separate kitchen, 2 bedrooms and 2 bathrooms (1 en-suite). Furthermore, there is a private storage room of approx 3m² on the community roof terrace, which offers beautiful views to the surrounding churches.

Other features and facilities of this property include: tiled floor, ISO-window, air condition hot/cold.

The possibility to purchase a parking space 50m from the apartment completes this offer.

Please contact us for further information or to arrange a viewing. The information of this exposé was provided by the property owner, this is why we cannot take the responsibility for the correctness of this data. Kensington REF: KPP07628