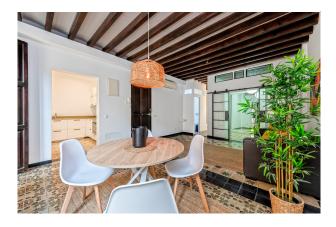

### **Description:**

This property is situated in the Old Town of Palma de Mallorca, close to landmarks such as Plaza Cuadrado & Plaza San Francisco, on a quiet street. The apartment offers authentic features such as high ceilings with exposed wooden beams. and "hidráulica" tiles, combined with a modernising reform completed in 2019.

The distribution of the approx. 100m² living area is the following: living and dining area with separate kitchen, 2 bedrooms and 2 bathrooms (1 en-suite). Furthermore, there is a private storage room of approx 3m² on the community roof terrace, which offers beautiful views to the surrounding churches.