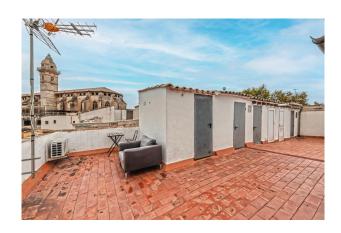

The distribution of the approx. 100m² living area is the following: living and dining area with separate kitchen, 2 bedrooms and 2 bathrooms (1 en-suite). Furthermore, there is a private storage room of approx 3m² on the community roof terrace, which offers beautiful views to the surrounding churches.