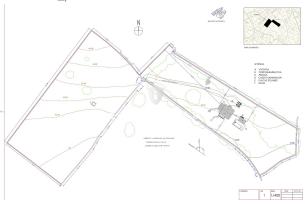

#### general:

object number external:KPSO695Date:25.10.2024usage:habitationmarketing method:purchaseproperty:Plot (habitation)place:07690 Santanyí

Total size of site: 21.066,00 m<sup>2</sup>

## **Description:**

Fantastic Finca plot with spacious project in quiet location on the outskirts of Es Llombards

This plot is very quietly located between Santanyí and the nature park Cala Mondrago. The 2 plots with together more than 21.000 m2 offer enough space and privacy.

#### KPSO599\_birdseye-marked