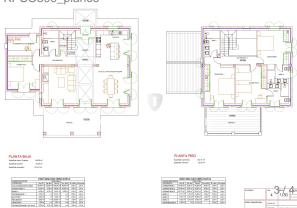

The submitted project provides 249 m2 of living space with spacious living area and 4 bedrooms.

We at KENSINGTON Santanyí can gladly recommend renowned architects and reputable construction companies and offer you a complete service. Don't wait any longer and fulfill your personal dream of owning your own property in sunny Mallorca.

# **Equipment description:**

- 21.066 plot
- 249,47 m2 Living space
- 25 m2 Porche
- 30 m2 Porche Barbacoa
- 25 m2 Balcony terrace
- 35 m2 pool
- 4 bedrooms
- 213 m2 Ocupacion

## KPSO599\_planos-planta-baja