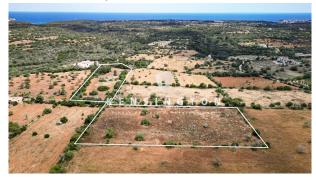

#### KPSO599\_birdseye-marked

#### general:

object number external:KPSO695Date:25.10.2024usage:habitationmarketing method:purchaseproperty:Plot (habitation)place:07690 Santanyí

Total size of site: 21.066,00 m<sup>2</sup>