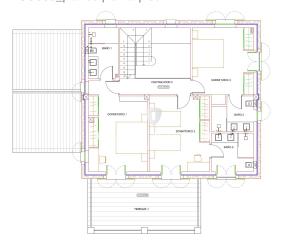

The submitted project provides 249 m2 of living space with spacious living area and 4 bedrooms.

We at KENSINGTON Santanyí can gladly recommend renowned architects and reputable construction companies and offer you a complete service. Don't wait any longer and fulfill your personal dream of owning your own property in sunny Mallorca.

# **Equipment description:**

- 21.066 plot
- 249,47 m2 Living space
- 25 m2 Porche
- 30 m2 Porche Barbacoa
- 25 m2 Balcony terrace
- 35 m2 pool
- 4 bedrooms
- 213 m2 Ocupacion

## KPSO599\_planos-planta-baja