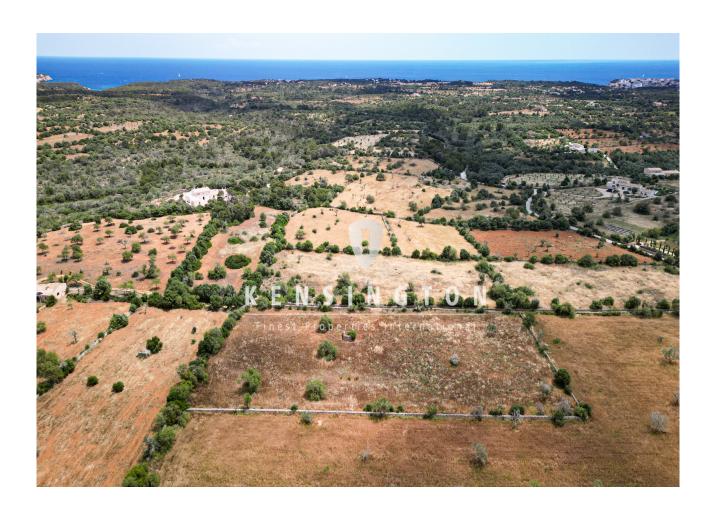

# Beautiful finca plot with project between Santanyi and the natural park Cala Mondrago

## **Description:**

Fantastic Finca plot with spacious project in quiet location on the outskirts of Es Llombards

This plot is very quietly located between Santanyí and the nature park Cala Mondrago. The 2 plots with together more than 21.000 m2 offer enough space and privacy.

#### general:

object number external:KPSO695Date:25.10.2024usage:habitationmarketing method:purchaseproperty:Plot (habitation)place:07690 Santanyí

Total size of site: 21.066,00 m<sup>2</sup>