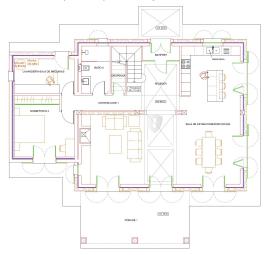

The submitted project provides 249 m2 of living space with spacious living area and 4 bedrooms.

We at KENSINGTON Santanyí can gladly recommend renowned architects and reputable construction companies and offer you a complete service. Don't wait any longer and fulfill your personal dream of owning your own property in sunny Mallorca.

# **Equipment description:**

- 21.066 plot
- 249,47 m2 Living space
- 25 m2 Porche
- 30 m2 Porche Barbacoa
- 25 m2 Balcony terrace
- 35 m2 pool
- 4 bedrooms
- 213 m2 Ocupacion

## KPSO599\_planos-planta-piso

KPSO599\_planos-ubicacion