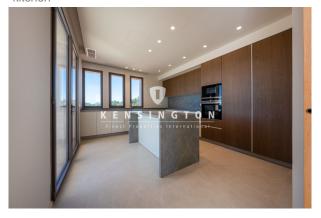

The impressive finca with 402 sqm of built area captivates with its combination of architectural elements and typical

local textures and materials. Natural stone is used as the main element. The use of natural oak wood, a selective choice of fabrics, high quality furniture to the design of the kitchen island bring harmony to the interior.

The property, laid out in a U-shape, is divided into a main and secondary living areas.

The main entrance to the side of the double garage leads you directly into the open living area. The first floor has a living-dining area, an open kitchen with direct access to the covered terrace and a bedroom. The staircase leads to the 1st floor to another 3 bedrooms with en-suite bathrooms, with 2 of the bedrooms leading to a sunny balcony terrace from where you have a great panoramic view of the Mallorcan countryside and the beautifully landscaped garden with large pool.

#### entrance

entrance

living/dining

kitchen

kitchen

living/dining