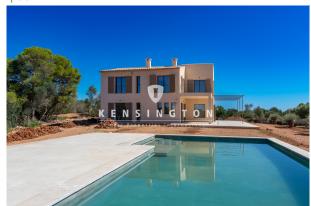

# **Description:**

Only 5 km from the center of Santanyi is this spacious finca on a plot of over 44,000 sqm.

This wonderfully planned property combines traditional architecture with the highest living comfort and a modern open living concept.

The property, laid out in a U-shape, is divided into a main and secondary living areas.

The main entrance to the side of the double garage leads you directly into the open living area. The first floor has a living-dining area, an open kitchen with direct access to the covered terrace and a bedroom. The staircase leads to the 1st floor to another 3 bedrooms with en-suite bathrooms, with 2 of the bedrooms leading to a sunny balcony terrace from where you have a great panoramic view of the Mallorcan countryside and the beautifully landscaped garden with large pool.

### bedroom 2

bathroom

bedroom 3

bathroom

bedroom 4

bathroom

pool

finca

terrace

pool