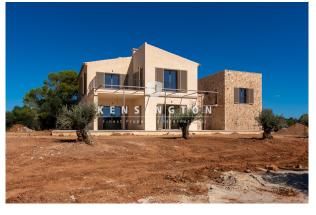

The impressive finca with 402 sqm of built area captivates with its combination of architectural elements and typical

local textures and materials. Natural stone is used as the main element. The use of natural oak wood, a selective choice of fabrics, high quality furniture to the design of the kitchen island bring harmony to the interior.

The property, laid out in a U-shape, is divided into a main and secondary living areas.

The main entrance to the side of the double garage leads you directly into the open living area. The first floor has a living-dining area, an open kitchen with direct access to the covered terrace and a bedroom. The staircase leads to the 1st floor to another 3 bedrooms with en-suite bathrooms, with 2 of the bedrooms leading to a sunny balcony terrace from where you have a great panoramic view of the Mallorcan countryside and the beautifully landscaped garden with large pool.