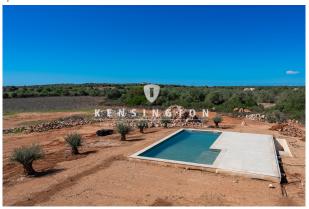

The property, laid out in a U-shape, is divided into a main and secondary living areas.

The main entrance to the side of the double garage leads you directly into the open living area. The first floor has a living-dining area, an open kitchen with direct access to the covered terrace and a bedroom. The staircase leads to the 1st floor to another 3 bedrooms with en-suite bathrooms, with 2 of the bedrooms leading to a sunny balcony terrace from where you have a great panoramic view of the Mallorcan countryside and the beautifully landscaped garden with large pool.

### bedroom 2

bathroom

bedroom 3

bathroom

bedroom 4

bathroom

pool

finca

terrace

pool