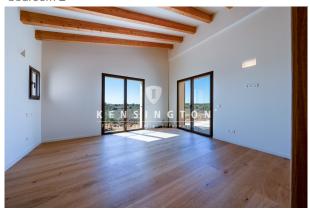

The impressive finca with 402 sqm of built area captivates with its combination of architectural elements and typical

local textures and materials. Natural stone is used as the main element. The use of natural oak wood, a selective choice of fabrics, high quality furniture to the design of the kitchen island bring harmony to the interior.

The property, laid out in a U-shape, is divided into a main and secondary living areas.

The main entrance to the side of the double garage leads you directly into the open living area. The first floor has a living-dining area, an open kitchen with direct access to the covered terrace and a bedroom. The staircase leads to the 1st floor to another 3 bedrooms with en-suite bathrooms, with 2 of the bedrooms leading to a sunny balcony terrace from where you have a great panoramic view of the Mallorcan countryside and the beautifully landscaped garden with large pool.