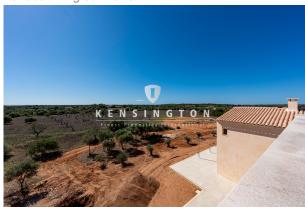

# **Description:**

Only 5 km from the center of Santanyi is this spacious finca on a plot of over 44,000 sqm.

This wonderfully planned property combines traditional architecture with the highest living comfort and a modern open living concept.

The property, laid out in a U-shape, is divided into a main and secondary living areas.

The main entrance to the side of the double garage leads you directly into the open living area. The first floor has a living-dining area, an open kitchen with direct access to the covered terrace and a bedroom. The staircase leads to the 1st floor to another 3 bedrooms with en-suite bathrooms, with 2 of the bedrooms leading to a sunny balcony terrace from where you have a great panoramic view of the Mallorcan countryside and the beautifully landscaped garden with large pool.