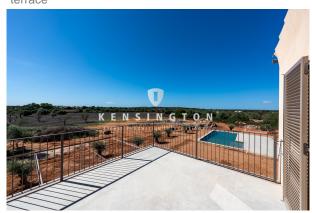

The property, laid out in a U-shape, is divided into a main and secondary living areas.

The main entrance to the side of the double garage leads you directly into the open living area. The first floor has a living-dining area, an open kitchen with direct access to the covered terrace and a bedroom. The staircase leads to the 1st floor to another 3 bedrooms with en-suite bathrooms, with 2 of the bedrooms leading to a sunny balcony terrace from where you have a great panoramic view of the Mallorcan countryside and the beautifully landscaped garden with large pool.

terrace

pool