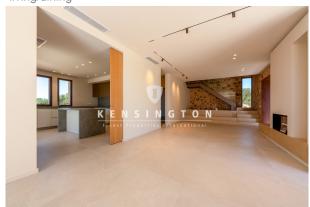

The property, laid out in a U-shape, is divided into a main and secondary living areas.

The main entrance to the side of the double garage leads you directly into the open living area. The first floor has a living-dining area, an open kitchen with direct access to the covered terrace and a bedroom. The staircase leads to the 1st floor to another 3 bedrooms with en-suite bathrooms, with 2 of the bedrooms leading to a sunny balcony terrace from where you have a great panoramic view of the Mallorcan countryside and the beautifully landscaped garden with large pool.

#### entrance

entrance

living/dining

kitchen

kitchen

living/dining