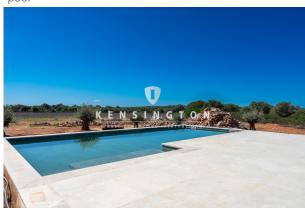

The property, laid out in a U-shape, is divided into a main and secondary living areas.

The main entrance to the side of the double garage leads you directly into the open living area. The first floor has a living-dining area, an open kitchen with direct access to the covered terrace and a bedroom. The staircase leads to the 1st floor to another 3 bedrooms with en-suite bathrooms, with 2 of the bedrooms leading to a sunny balcony terrace from where you have a great panoramic view of the Mallorcan countryside and the beautifully landscaped garden with large pool.

### bedroom 2

bathroom

bedroom 3

bathroom

bedroom 4

bathroom

pool

finca

terrace

pool