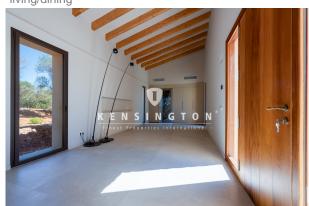

The impressive finca with 402 sqm of built area captivates with its combination of architectural elements and typical

local textures and materials. Natural stone is used as the main element. The use of natural oak wood, a selective choice of fabrics, high quality furniture to the design of the kitchen island bring harmony to the interior.

The property, laid out in a U-shape, is divided into a main and secondary living areas.

The main entrance to the side of the double garage leads you directly into the open living area. The first floor has a living-dining area, an open kitchen with direct access to the covered terrace and a bedroom. The staircase leads to the 1st floor to another 3 bedrooms with en-suite bathrooms, with 2 of the bedrooms leading to a sunny balcony terrace from where you have a great panoramic view of the Mallorcan countryside and the beautifully landscaped garden with large pool.

#### entrance

entrance

living/dining

kitchen

kitchen

living/dining