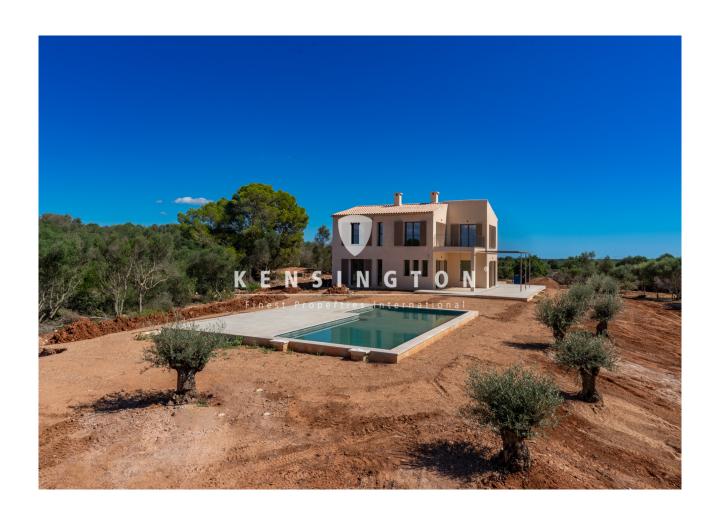

# Beautiful new construction finca on large plot close to Santanyí and Ses Salines

# **Description:**

Only 5 km from the center of Santanyi is this spacious finca on a plot of over 44,000 sqm.

This wonderfully planned property combines traditional architecture with the highest living comfort and a modern open living concept.

The impressive finca with 402 sqm of built area captivates with its combination of architectural elements and typical

local textures and materials. Natural stone is used as the main element. The use of natural oak wood, a selective choice of fabrics, high quality furniture to the design of the kitchen island bring harmony to the interior.

The property, laid out in a U-shape, is divided into a main and secondary living areas.

The main entrance to the side of the double garage leads you directly into the open living area. The first floor has a living-dining area, an open kitchen with direct access to the covered terrace and a bedroom. The staircase leads to the 1st floor to another 3 bedrooms with en-suite bathrooms, with 2 of the bedrooms leading to a sunny balcony terrace from where you have a great panoramic view of the Mallorcan countryside and the beautifully landscaped garden with large pool.