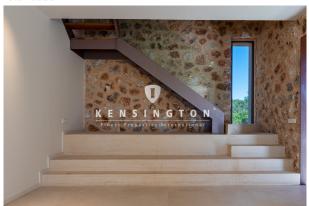

The property, laid out in a U-shape, is divided into a main and secondary living areas.

The main entrance to the side of the double garage leads you directly into the open living area. The first floor has a living-dining area, an open kitchen with direct access to the covered terrace and a bedroom. The staircase leads to the 1st floor to another 3 bedrooms with en-suite bathrooms, with 2 of the bedrooms leading to a sunny balcony terrace from where you have a great panoramic view of the Mallorcan countryside and the beautifully landscaped garden with large pool.

#### staircase

first floor

bedroom 1

bathroom

terrace with great views

terrace with great views