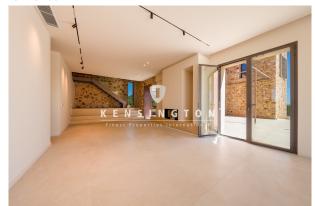

The property, laid out in a U-shape, is divided into a main and secondary living areas.

The main entrance to the side of the double garage leads you directly into the open living area. The first floor has a living-dining area, an open kitchen with direct access to the covered terrace and a bedroom. The staircase leads to the 1st floor to another 3 bedrooms with en-suite bathrooms, with 2 of the bedrooms leading to a sunny balcony terrace from where you have a great panoramic view of the Mallorcan countryside and the beautifully landscaped garden with large pool.

#### entrance

entrance

living/dining

kitchen

kitchen

living/dining