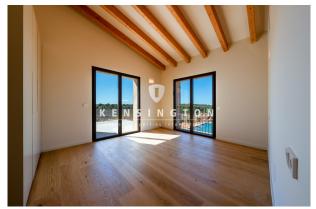

The impressive finca with 402 sqm of built area captivates with its combination of architectural elements and typical

local textures and materials. Natural stone is used as the main element. The use of natural oak wood, a selective choice of fabrics, high quality furniture to the design of the kitchen island bring harmony to the interior.

The property, laid out in a U-shape, is divided into a main and secondary living areas.

The main entrance to the side of the double garage leads you directly into the open living area. The first floor has a living-dining area, an open kitchen with direct access to the covered terrace and a bedroom. The staircase leads to the 1st floor to another 3 bedrooms with en-suite bathrooms, with 2 of the bedrooms leading to a sunny balcony terrace from where you have a great panoramic view of the Mallorcan countryside and the beautifully landscaped garden with large pool.