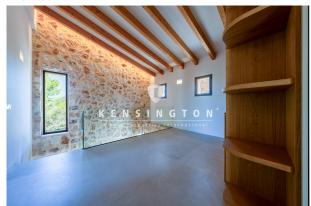

The impressive finca with 402 sqm of built area captivates with its combination of architectural elements and typical

local textures and materials. Natural stone is used as the main element. The use of natural oak wood, a selective choice of fabrics, high quality furniture to the design of the kitchen island bring harmony to the interior.

#### staircase

first floor

bedroom 1

bathroom

terrace with great views

terrace with great views