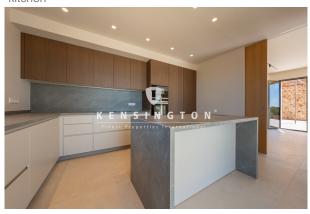

The impressive finca with 402 sqm of built area captivates with its combination of architectural elements and typical

local textures and materials. Natural stone is used as the main element. The use of natural oak wood, a selective choice of fabrics, high quality furniture to the design of the kitchen island bring harmony to the interior.

The property, laid out in a U-shape, is divided into a main and secondary living areas.

The main entrance to the side of the double garage leads you directly into the open living area. The first floor has a living-dining area, an open kitchen with direct access to the covered terrace and a bedroom. The staircase leads to the 1st floor to another 3 bedrooms with en-suite bathrooms, with 2 of the bedrooms leading to a sunny balcony terrace from where you have a great panoramic view of the Mallorcan countryside and the beautifully landscaped garden with large pool.

#### entrance

entrance

living/dining

kitchen

kitchen

living/dining