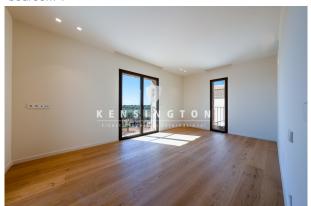

The property, laid out in a U-shape, is divided into a main and secondary living areas.

The main entrance to the side of the double garage leads you directly into the open living area. The first floor has a living-dining area, an open kitchen with direct access to the covered terrace and a bedroom. The staircase leads to the 1st floor to another 3 bedrooms with en-suite bathrooms, with 2 of the bedrooms leading to a sunny balcony terrace from where you have a great panoramic view of the Mallorcan countryside and the beautifully landscaped garden with large pool.

### bedroom 2

bathroom

bedroom 3

bathroom

bedroom 4

bathroom

pool

finca