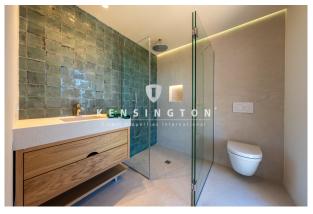

The impressive finca with 402 sqm of built area captivates with its combination of architectural elements and typical

local textures and materials. Natural stone is used as the main element. The use of natural oak wood, a selective choice of fabrics, high quality furniture to the design of the kitchen island bring harmony to the interior.

### bedroom 2

bathroom

bedroom 3

bathroom

bedroom 4

bathroom

pool

finca