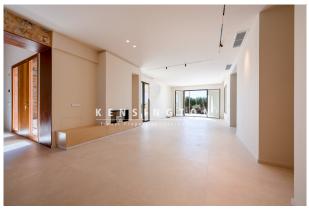

The impressive finca with 402 sqm of built area captivates with its combination of architectural elements and typical

local textures and materials. Natural stone is used as the main element. The use of natural oak wood, a selective choice of fabrics, high quality furniture to the design of the kitchen island bring harmony to the interior.

The property, laid out in a U-shape, is divided into a main and secondary living areas.

The main entrance to the side of the double garage leads you directly into the open living area. The first floor has a living-dining area, an open kitchen with direct access to the covered terrace and a bedroom. The staircase leads to the 1st floor to another 3 bedrooms with en-suite bathrooms, with 2 of the bedrooms leading to a sunny balcony terrace from where you have a great panoramic view of the Mallorcan countryside and the beautifully landscaped garden with large pool.