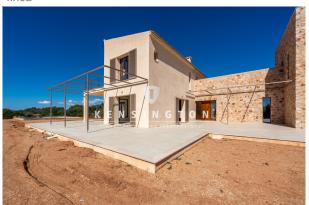

# **Description:**

Only 5 km from the center of Santanyi is this spacious finca on a plot of over 44,000 sqm.

This wonderfully planned property combines traditional architecture with the highest living comfort and a modern open living concept.

The property, laid out in a U-shape, is divided into a main and secondary living areas.

The main entrance to the side of the double garage leads you directly into the open living area. The first floor has a living-dining area, an open kitchen with direct access to the covered terrace and a bedroom. The staircase leads to the 1st floor to another 3 bedrooms with en-suite bathrooms, with 2 of the bedrooms leading to a sunny balcony terrace from where you have a great panoramic view of the Mallorcan countryside and the beautifully landscaped garden with large pool.