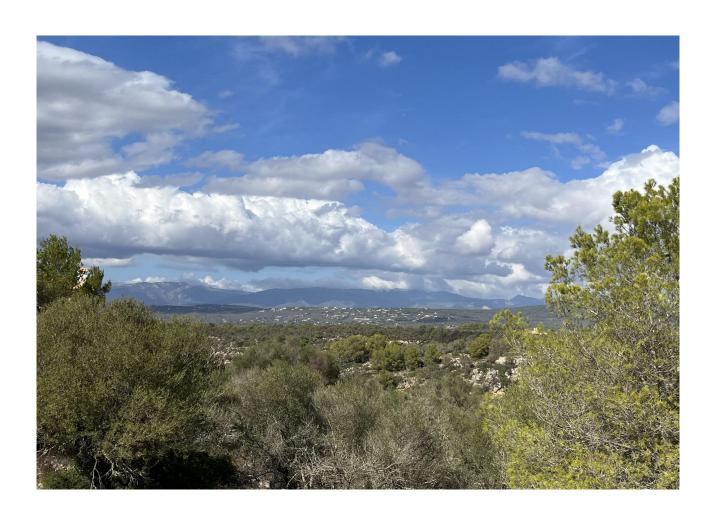

## **Description:**

This building plot with all connections and Tramuntana view is situated in Son Gual, 20 minutes east of Palma de Mallorca. Son Gual is part of Palma municipality and is an exclusive area characterised by modern villas on plots of at least 2000 m². The excellent Son Gual golf course is nearby.

The land offers views on unspoilt nature and the Tramuntana mountains. It is a completely flat corner plot. All connections are in the street (mains water, electricity, sewage).

On the large plot (approx. 2220 m²), classified as "urbano", one may build a detached house with ground floor, 1st floor, basement and pool. A villa of roughly 360 m² (+ terraces and pool) can be built, of which approx. 244 m² above ground.

# images

Parcela

Parcela

Parcela

Views

#### Views