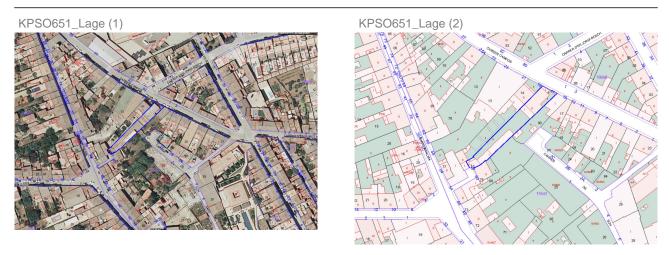

#### general:

object number external:KPSO651Date:25.10.2024usage:habitationmarketing method:purchaseproperty:Plot (habitation)place:07650 Santanyi

**Total size of site:** 660,00 m<sup>2</sup>

#### Infrastructure:

## **Description:**

This sensational property with 660m2, just a few steps away from the Porta Murada and the marketplace of Santanyí, offers all the privacy that you don't get in the rest of the townhouses.

The approx. 660 m2 plot with a façade width of approx. 11m and perfect south west orientation, a roof terrace can be built from which a spectacular view over the roofs of the village with the church as a landmark, but also over the surrounding landscape.