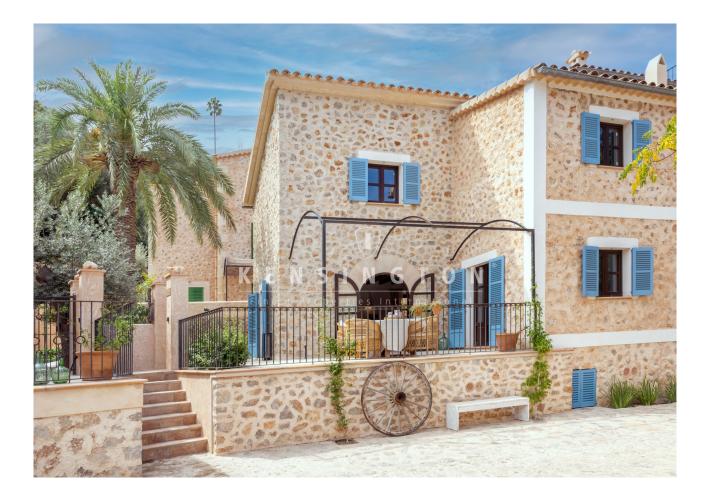

## **Description:**

This new build townhouse with a fantastic view of the surrounding mountains is situated in Deia, Mallorca

The distribution of the 119 m<sup>2</sup> living area is as follows: open kitchen, living and dining area, 2 bedrooms, 2 bathrooms (1 en suite).

Features and facilities of this property include a kitchen with full equipment, a Mallorcan traditional tiled floor, a

traditional wooded entrance door, ISO window, underfloor heating, air condition hot/cold and parking space with pre-installation for an electric vehicle.

## images

New build town house Deià Mallorca - dining area

New build town house Deià Mallorca - bedroom

New build town house Deià Mallorca - bedroom

New build town house Deià Mallorca

New build town house Deià Mallorca