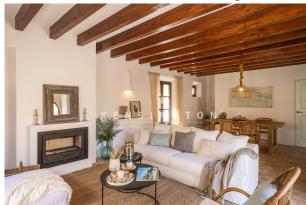

## **Description:**

This new build townhouse with a fantastic view of the surrounding mountains is situated in Deia, Mallorca

The distribution of the 119 m<sup>2</sup> living area is as follows: open kitchen, living and dining area, 2 bedrooms, 2 bathrooms (1 en suite).

## images

New build town house Deià Mallorca - dining area

New build town house Deià Mallorca - bedroom

New build town house Deià Mallorca - bedroom

New build town house Deià Mallorca

New build town house Deià Mallorca