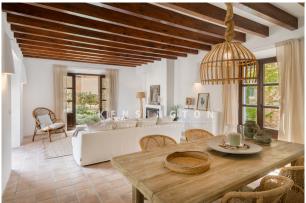

## **Description:**

This new build townhouse with a fantastic view of the surrounding mountains is situated in Deia, Mallorca

The distribution of the 119 m<sup>2</sup> living area is as follows: open kitchen, living and dining area, 2 bedrooms, 2 bathrooms (1 en suite).

## images

New build town house Deià Mallorca - dining area

New build town house Deià Mallorca - bedroom

New build town house Deià Mallorca - bedroom

New build town house Deià Mallorca

New build town house Deià Mallorca