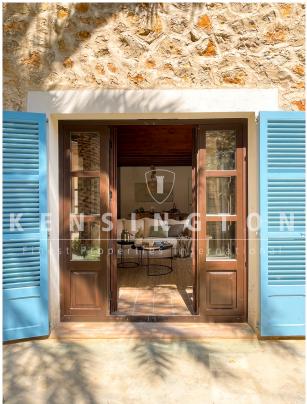

Features and facilities of this property include a kitchen with full equipment, a Mallorcan traditional tiled floor, a

traditional wooded entrance door, ISO window, underfloor heating, air condition hot/cold and parking space with pre-installation for an electric vehicle.

New build town house Deià Mallorca - terrace

New build town house Deià Mallorca - kitchen

New build town house Deià Mallorca - views

New build town house Deià Mallorca - terrace

New build town house Deià Mallorca