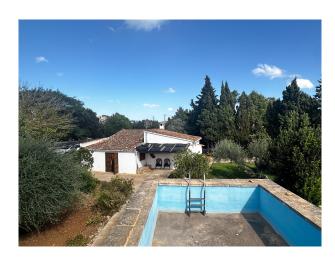

The main house includes 1 bedroom, 1 bathroom with a bathtub, a cosy living room featuring an iron fireplace, and a

fully furnished kitchen with an adjoining dining area. Next to the "safareig" pool, there is a separate guest house with a double bedroom and an ensuite bathroom, ideal for visitors.

#### **Equipment description:**

- A short distance from the sea
- Own well
- -Safareig/pool
- Air-conditioning
- -Chimney