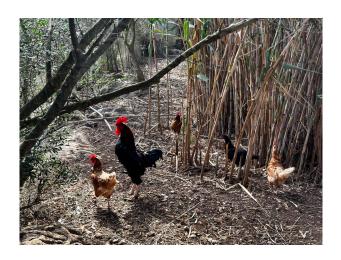

The property is fully fenced, has its own private water well, and receives electricity from GESA.

In addition to its charming layout, the finca boasts a variety of fruit trees and healthy, fertile soil, perfect for those who enjoy planting their own vegetables. There's also a dedicated area for keeping animals, such as chickens, allowing you to enjoy fresh eggs straight from your own garden.