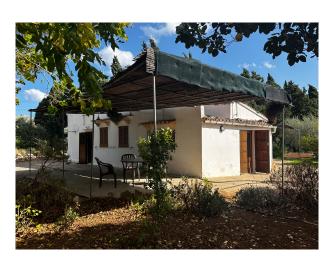

## **Description:**

Charming Finca in a Beautiful Countryside Setting Near Pollensa Town and Bay of Pollensa for Sale

This 70 m² Finca, located between Pollensa and Puerto Pollensa, just a short distance from the sea, offers great potential but is in need of renovation.

The main house includes 1 bedroom, 1 bathroom with a bathtub, a cosy living room featuring an iron fireplace, and a

fully furnished kitchen with an adjoining dining area. Next to the "safareig" pool, there is a separate guest house with a double bedroom and an ensuite bathroom, ideal for visitors.

This rural Finca is ideal for those who appreciate outdoor living. The spacious porch invites you to savor peaceful evenings outdoors, surrounded by fresh air, tranquility, and nature.

The property requires renovation, and there is also the possibility of legalising it under the new regulations. The estimated costs for legalisation are approximately €35,000.