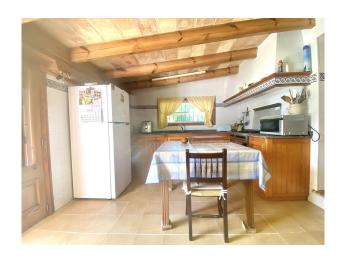

The main house includes 1 bedroom, 1 bathroom with a bathtub, a cosy living room featuring an iron fireplace, and a

fully furnished kitchen with an adjoining dining area. Next to the "safareig" pool, there is a separate guest house with a double bedroom and an ensuite bathroom, ideal for visitors.