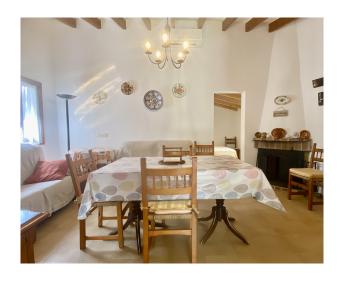

The main house includes 1 bedroom, 1 bathroom with a bathtub, a cosy living room featuring an iron fireplace, and a

fully furnished kitchen with an adjoining dining area. Next to the "safareig" pool, there is a separate guest house with a double bedroom and an ensuite bathroom, ideal for visitors.