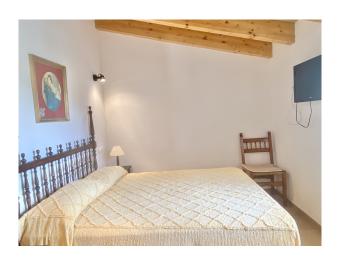

The main house includes 1 bedroom, 1 bathroom with a bathtub, a cosy living room featuring an iron fireplace, and a

fully furnished kitchen with an adjoining dining area. Next to the "safareig" pool, there is a separate guest house with a double bedroom and an ensuite bathroom, ideal for visitors.