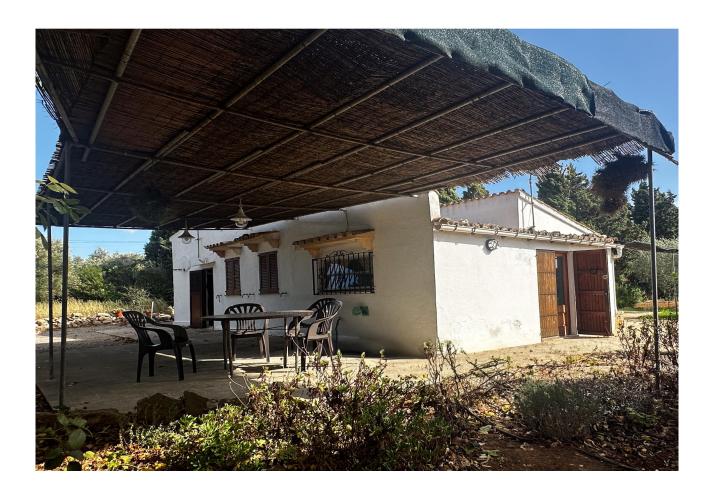

## **Description:**

Charming Finca in a Beautiful Countryside Setting Near Pollensa Town and Bay of Pollensa for Sale

This 70 m² Finca, located between Pollensa and Puerto Pollensa, just a short distance from the sea, offers great potential but is in need of renovation.

The main house includes 1 bedroom, 1 bathroom with a bathtub, a cosy living room featuring an iron fireplace, and a

fully furnished kitchen with an adjoining dining area. Next to the "safareig" pool, there is a separate guest house with a double bedroom and an ensuite bathroom, ideal for visitors.

This rural Finca is ideal for those who appreciate outdoor living. The spacious porch invites you to savor peaceful evenings outdoors, surrounded by fresh air, tranquility, and nature.

The property requires renovation, and there is also the possibility of legalising it under the new regulations. The estimated costs for legalisation are approximately €35,000.

#### **Equipment description:**

- A short distance from the sea
- Own well
- -Safareig/pool
- Air-conditioning
- -Chimney