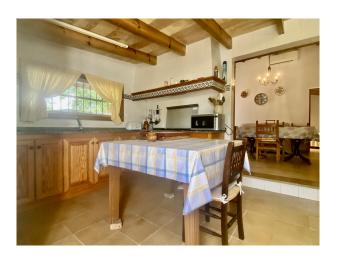

The main house includes 1 bedroom, 1 bathroom with a bathtub, a cosy living room featuring an iron fireplace, and a

fully furnished kitchen with an adjoining dining area. Next to the "safareig" pool, there is a separate guest house with a double bedroom and an ensuite bathroom, ideal for visitors.