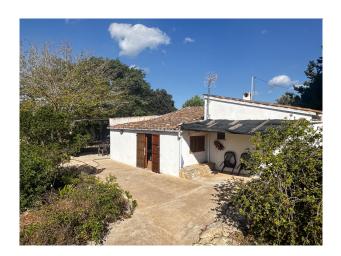

## **Description:**

Charming Finca in a Beautiful Countryside Setting Near Pollensa Town and Bay of Pollensa for Sale

This 70 m² Finca, located between Pollensa and Puerto Pollensa, just a short distance from the sea, offers great potential but is in need of renovation.

The property is fully fenced, has its own private water well, and receives electricity from GESA.

In addition to its charming layout, the finca boasts a variety of fruit trees and healthy, fertile soil, perfect for those who enjoy planting their own vegetables. There's also a dedicated area for keeping animals, such as chickens, allowing you to enjoy fresh eggs straight from your own garden.