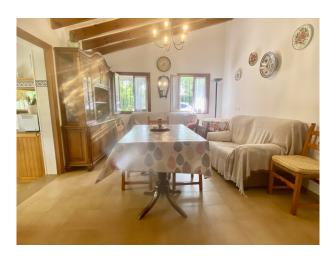

The main house includes 1 bedroom, 1 bathroom with a bathtub, a cosy living room featuring an iron fireplace, and a

fully furnished kitchen with an adjoining dining area. Next to the "safareig" pool, there is a separate guest house with a double bedroom and an ensuite bathroom, ideal for visitors.