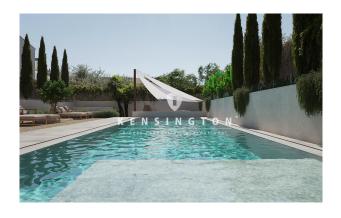

Further equipment details: Underfloor heating operated by a heat pump, air conditioning, heated salt-water pool of 10 x 3 m, alarm system, panoramic fireplace, large roof terrace, garage, 2 technical areas (by pool and house entrance) and much more.