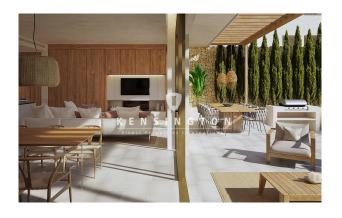

On the ground floor there is a large and light-flooded living-dining room with panoramic fireplace and open kitchen. The living-dining area opens on the entire length to the partially covered terrace and gives a view of the private garden. Here you will find the large private pool. The garden is lovingly landscaped and offers space to relax, swim and sunbathe. In addition, on the first floor there is a guest toilet, a garage for one car, as well as a utility room directly connecting to the kitchen.

A staircase, leads to the upper floor with 4 bedrooms with en-suite bathrooms and spacious fitted wardrobes.

An additional highlight is the 93 sqm roof terrace. The house is oriented south-west and has a beautiful view of the church of Ses Salines.

Further equipment details: Underfloor heating operated by a heat pump, air conditioning, heated salt-water pool of 10 x 3 m, alarm system, panoramic fireplace, large roof terrace, garage, 2 technical areas (by pool and house entrance) and much more.