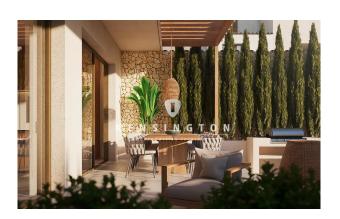

On the ground floor there is a large and light-flooded living-dining room with panoramic fireplace and open kitchen. The living-dining area opens on the entire length to the partially covered terrace and gives a view of the private garden. Here you will find the large private pool. The garden is lovingly landscaped and offers space to relax, swim and sunbathe. In addition, on the first floor there is a guest toilet, a garage for one car, as well as a utility room directly connecting to the kitchen.