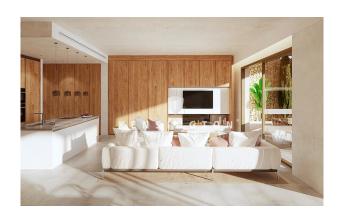

On the ground floor there is a large and light-flooded living-dining room with panoramic fireplace and open kitchen. The living-dining area opens on the entire length to the partially covered terrace and gives a view of the private garden. Here you will find the large private pool. The garden is lovingly landscaped and offers space to relax, swim and sunbathe. In addition, on the first floor there is a guest toilet, a garage for one car, as well as a utility room directly connecting to the kitchen.