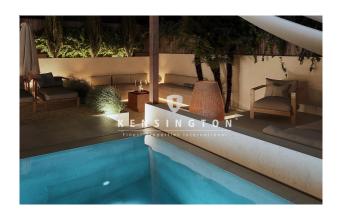

On the ground floor there is a large and light-flooded living-dining room with panoramic fireplace and open kitchen. The living-dining area opens on the entire length to the partially covered terrace and gives a view of the private garden. Here you will find the large private pool. The garden is lovingly landscaped and offers space to relax, swim and sunbathe. In addition, on the first floor there is a guest toilet, a garage for one car, as well as a utility room directly connecting to the kitchen.

Further equipment details: Underfloor heating operated by a heat pump, air conditioning, heated salt-water pool of 10 x 3 m, alarm system, panoramic fireplace, large roof terrace, garage, 2 technical areas (by pool and house entrance) and much more.