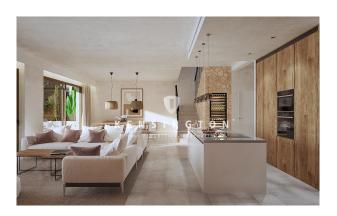

On the ground floor there is a large and light-flooded living-dining room with panoramic fireplace and open kitchen. The living-dining area opens on the entire length to the partially covered terrace and gives a view of the private garden. Here you will find the large private pool. The garden is lovingly landscaped and offers space to relax, swim and sunbathe. In addition, on the first floor there is a guest toilet, a garage for one car, as well as a utility room directly connecting to the kitchen.