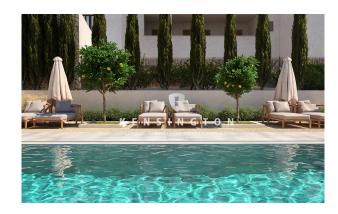

On the ground floor there is a large and light-flooded living-dining room with panoramic fireplace and open kitchen. The living-dining area opens on the entire length to the partially covered terrace and gives a view of the private garden. Here you will find the large private pool. The garden is lovingly landscaped and offers space to relax, swim and sunbathe. In addition, on the first floor there is a guest toilet, a garage for one car, as well as a utility room directly connecting to the kitchen.

Further equipment details: Underfloor heating operated by a heat pump, air conditioning, heated salt-water pool of 10 x 3 m, alarm system, panoramic fireplace, large roof terrace, garage, 2 technical areas (by pool and house entrance) and much more.