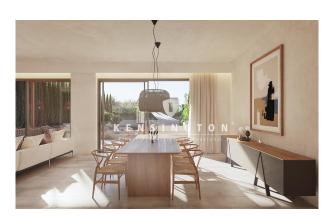

On the ground floor there is a large and light-flooded living-dining room with panoramic fireplace and open kitchen. The living-dining area opens on the entire length to the partially covered terrace and gives a view of the private garden. Here you will find the large private pool. The garden is lovingly landscaped and offers space to relax, swim and sunbathe. In addition, on the first floor there is a guest toilet, a garage for one car, as well as a utility room directly connecting to the kitchen.