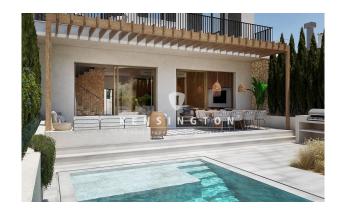

On the ground floor there is a large and light-flooded living-dining room with panoramic fireplace and open kitchen. The living-dining area opens on the entire length to the partially covered terrace and gives a view of the private garden. Here you will find the large private pool. The garden is lovingly landscaped and offers space to relax, swim and sunbathe. In addition, on the first floor there is a guest toilet, a garage for one car, as well as a utility room directly connecting to the kitchen.

Further equipment details: Underfloor heating operated by a heat pump, air conditioning, heated salt-water pool of 10 x 3 m, alarm system, panoramic fireplace, large roof terrace, garage, 2 technical areas (by pool and house entrance) and much more.