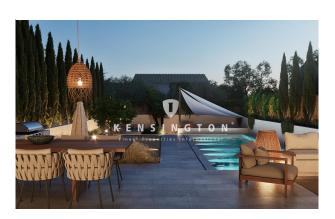

On the ground floor there is a large and light-flooded living-dining room with panoramic fireplace and open kitchen. The living-dining area opens on the entire length to the partially covered terrace and gives a view of the private garden. Here you will find the large private pool. The garden is lovingly landscaped and offers space to relax, swim and sunbathe. In addition, on the first floor there is a guest toilet, a garage for one car, as well as a utility room directly connecting to the kitchen.

Further equipment details: Underfloor heating operated by a heat pump, air conditioning, heated salt-water pool of 10 x 3 m, alarm system, panoramic fireplace, large roof terrace, garage, 2 technical areas (by pool and house entrance) and much more.