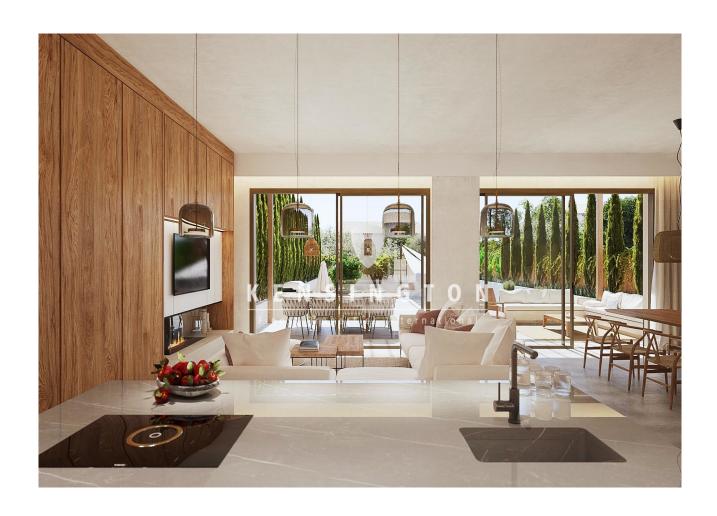

On the ground floor there is a large and light-flooded living-dining room with panoramic fireplace and open kitchen. The living-dining area opens on the entire length to the partially covered terrace and gives a view of the private garden. Here you will find the large private pool. The garden is lovingly landscaped and offers space to relax, swim and sunbathe. In addition, on the first floor there is a guest toilet, a garage for one car, as well as a utility room directly connecting to the kitchen.