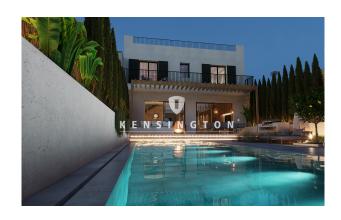

# **Description:**

This extra class townhouse will be built next year and will then offer you the most modern comfort paired with traditional materials.

Located in the beautiful Ses Salines, quiet and within walking distance of the town center, this house impresses with its very high quality construction and a careful selection of materials typical of the island, which are perfectly coordinated to create a harmonious ambience and provide a unique climate both outside and inside.

On the ground floor there is a large and light-flooded living-dining room with panoramic fireplace and open kitchen. The living-dining area opens on the entire length to the partially covered terrace and gives a view of the private garden. Here you will find the large private pool. The garden is lovingly landscaped and offers space to relax, swim and sunbathe. In addition, on the first floor there is a guest toilet, a garage for one car, as well as a utility room directly connecting to the kitchen.

Further equipment details: Underfloor heating operated by a heat pump, air conditioning, heated salt-water pool of 10 x 3 m, alarm system, panoramic fireplace, large roof terrace, garage, 2 technical areas (by pool and house entrance) and much more.