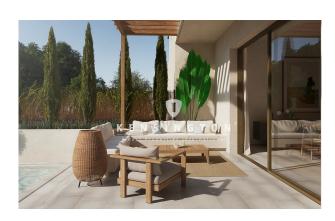

On the ground floor there is a large and light-flooded living-dining room with panoramic fireplace and open kitchen. The living-dining area opens on the entire length to the partially covered terrace and gives a view of the private garden. Here you will find the large private pool. The garden is lovingly landscaped and offers space to relax, swim and sunbathe. In addition, on the first floor there is a guest toilet, a garage for one car, as well as a utility room directly connecting to the kitchen.