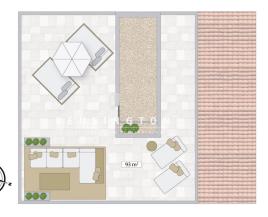

On the ground floor there is a large and light-flooded living-dining room with panoramic fireplace and open kitchen. The living-dining area opens on the entire length to the partially covered terrace and gives a view of the private garden. Here you will find the large private pool. The garden is lovingly landscaped and offers space to relax, swim and sunbathe. In addition, on the first floor there is a guest toilet, a garage for one car, as well as a utility room directly connecting to the kitchen.

A staircase, leads to the upper floor with 4 bedrooms with en-suite bathrooms and spacious fitted wardrobes.

An additional highlight is the 93 sqm roof terrace. The house is oriented south-west and has a beautiful view of the church of Ses Salines.