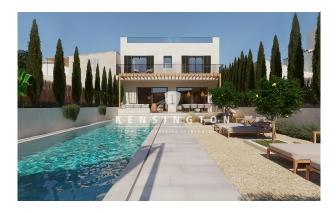

On the ground floor there is a large and light-flooded living-dining room with panoramic fireplace and open kitchen. The living-dining area opens on the entire length to the partially covered terrace and gives a view of the private garden. Here you will find the large private pool. The garden is lovingly landscaped and offers space to relax, swim and sunbathe. In addition, on the first floor there is a guest toilet, a garage for one car, as well as a utility room directly connecting to the kitchen.

Further equipment details: Underfloor heating operated by a heat pump, air conditioning, heated salt-water pool of 10 x 3 m, alarm system, panoramic fireplace, large roof terrace, garage, 2 technical areas (by pool and house entrance) and much more.