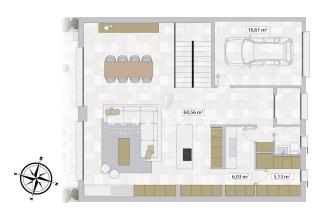

On the ground floor there is a large and light-flooded living-dining room with panoramic fireplace and open kitchen. The living-dining area opens on the entire length to the partially covered terrace and gives a view of the private garden. Here you will find the large private pool. The garden is lovingly landscaped and offers space to relax, swim and sunbathe. In addition, on the first floor there is a guest toilet, a garage for one car, as well as a utility room directly connecting to the kitchen.