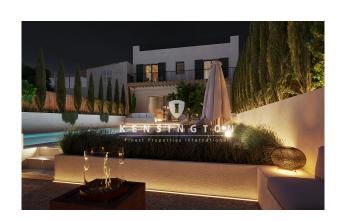

On the ground floor there is a large and light-flooded living-dining room with panoramic fireplace and open kitchen. The living-dining area opens on the entire length to the partially covered terrace and gives a view of the private garden. Here you will find the large private pool. The garden is lovingly landscaped and offers space to relax, swim and sunbathe. In addition, on the first floor there is a guest toilet, a garage for one car, as well as a utility room directly connecting to the kitchen.

A staircase, leads to the upper floor with 4 bedrooms with en-suite bathrooms and spacious fitted wardrobes.

An additional highlight is the 93 sqm roof terrace. The house is oriented south-west and has a beautiful view of the church of Ses Salines.

Further equipment details: Underfloor heating operated by a heat pump, air conditioning, heated salt-water pool of 10 x 3 m, alarm system, panoramic fireplace, large roof terrace, garage, 2 technical areas (by pool and house entrance) and much more.