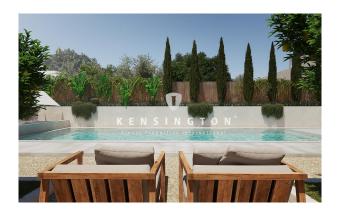

On the ground floor there is a large and light-flooded living-dining room with panoramic fireplace and open kitchen. The living-dining area opens on the entire length to the partially covered terrace and gives a view of the private garden. Here you will find the large private pool. The garden is lovingly landscaped and offers space to relax, swim and sunbathe. In addition, on the first floor there is a guest toilet, a garage for one car, as well as a utility room directly connecting to the kitchen.

Further equipment details: Underfloor heating operated by a heat pump, air conditioning, heated salt-water pool of 10 x 3 m, alarm system, panoramic fireplace, large roof terrace, garage, 2 technical areas (by pool and house entrance) and much more.