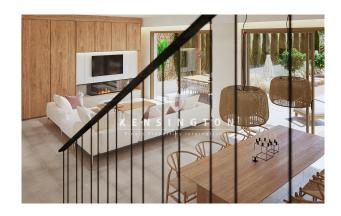

On the ground floor there is a large and light-flooded living-dining room with panoramic fireplace and open kitchen. The living-dining area opens on the entire length to the partially covered terrace and gives a view of the private garden. Here you will find the large private pool. The garden is lovingly landscaped and offers space to relax, swim and sunbathe. In addition, on the first floor there is a guest toilet, a garage for one car, as well as a utility room directly connecting to the kitchen.

A staircase, leads to the upper floor with 4 bedrooms with en-suite bathrooms and spacious fitted wardrobes.

An additional highlight is the 93 sqm roof terrace. The house is oriented south-west and has a beautiful view of the church of Ses Salines.