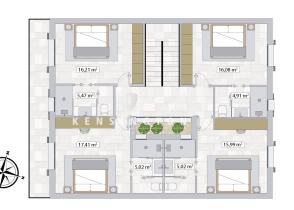

A staircase, leads to the upper floor with 4 bedrooms with en-suite bathrooms and spacious fitted wardrobes.

An additional highlight is the 93 sqm roof terrace. The house is oriented south-west and has a beautiful view of the church of Ses Salines.