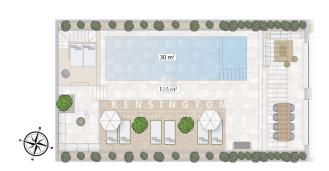

A staircase, leads to the upper floor with 4 bedrooms with en-suite bathrooms and spacious fitted wardrobes.

An additional highlight is the 93 sqm roof terrace. The house is oriented south-west and has a beautiful view of the church of Ses Salines.

Further equipment details: Underfloor heating operated by a heat pump, air conditioning, heated salt-water pool of 10 x 3 m, alarm system, panoramic fireplace, large roof terrace, garage, 2 technical areas (by pool and house entrance) and much more.