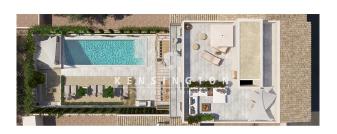

On the ground floor there is a large and light-flooded living-dining room with panoramic fireplace and open kitchen. The living-dining area opens on the entire length to the partially covered terrace and gives a view of the private garden. Here you will find the large private pool. The garden is lovingly landscaped and offers space to relax, swim and sunbathe. In addition, on the first floor there is a guest toilet, a garage for one car, as well as a utility room directly connecting to the kitchen.

Further equipment details: Underfloor heating operated by a heat pump, air conditioning, heated salt-water pool of 10 x 3 m, alarm system, panoramic fireplace, large roof terrace, garage, 2 technical areas (by pool and house entrance) and much more.