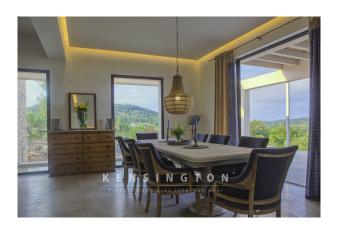

# **Description:**

An extraordinary finca property with a royal view of the coast and the glittering sea. The house, which was completed in 2019, combines traditional and noble materials with modern design and contemporary technology. An open architecture and floor-to-ceiling window elements also offer a clear view of the hilly landscape and the sea in the distance inside the house. The approximately 33,000 square meter property offers privacy and tranquility on the edge of a nature reserve.

Features: air conditioning, underfloor heating (gas), marble floors, communal fountain, swimming pool, sea views,