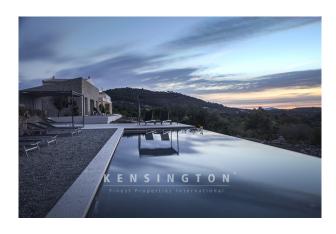

# **Description:**

An extraordinary finca property with a royal view of the coast and the glittering sea. The house, which was completed in 2019, combines traditional and noble materials with modern design and contemporary technology. An open architecture and floor-to-ceiling window elements also offer a clear view of the hilly landscape and the sea in the distance inside the house. The approximately 33,000 square meter property offers privacy and tranquility on the edge of a nature reserve.

Features: air conditioning, underfloor heating (gas), marble floors, communal fountain, swimming pool, sea views,