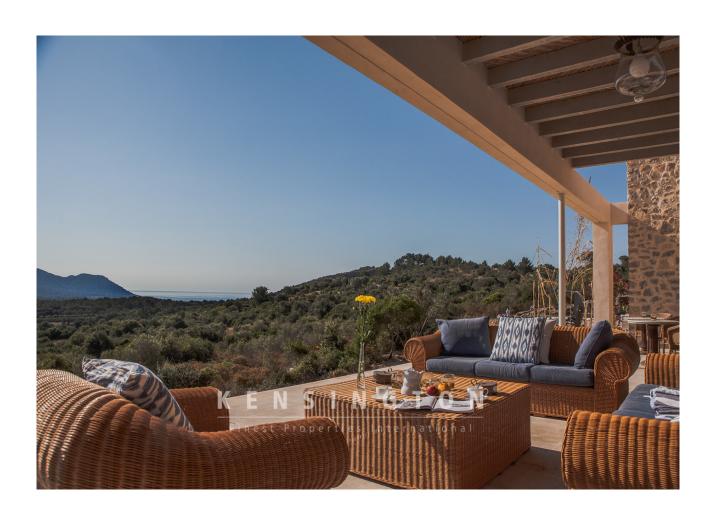

# **Description:**

An extraordinary finca property with a royal view of the coast and the glittering sea. The house, which was completed in 2019, combines traditional and noble materials with modern design and contemporary technology. An open architecture and floor-to-ceiling window elements also offer a clear view of the hilly landscape and the sea in the distance inside the house. The approximately 33,000 square meter property offers privacy and tranquility on the edge of a nature reserve.

Features: air conditioning, underfloor heating (gas), marble floors, communal fountain, swimming pool, sea views,