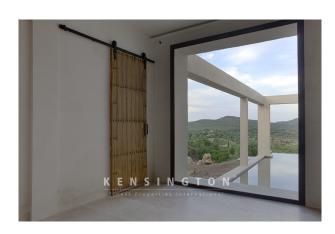

# **Description:**

An extraordinary finca property with a royal view of the coast and the glittering sea. The house, which was completed in 2019, combines traditional and noble materials with modern design and contemporary technology. An open architecture and floor-to-ceiling window elements also offer a clear view of the hilly landscape and the sea in the distance inside the house. The approximately 33,000 square meter property offers privacy and tranquility on the edge of a nature reserve.

Features: air conditioning, underfloor heating (gas), marble floors, communal fountain, swimming pool, sea views,