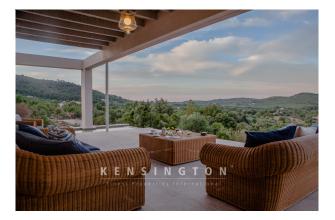

# **Description:**

An extraordinary finca property with a royal view of the coast and the glittering sea. The house, which was completed in 2019, combines traditional and noble materials with modern design and contemporary technology. An open architecture and floor-to-ceiling window elements also offer a clear view of the hilly landscape and the sea in the distance inside the house. The approximately 33,000 square meter property offers privacy and tranquility on the edge of a nature reserve.