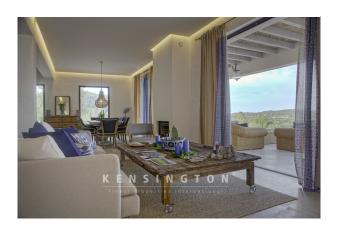

# **Description:**

An extraordinary finca property with a royal view of the coast and the glittering sea. The house, which was completed in 2019, combines traditional and noble materials with modern design and contemporary technology. An open architecture and floor-to-ceiling window elements also offer a clear view of the hilly landscape and the sea in the distance inside the house. The approximately 33,000 square meter property offers privacy and tranquility on the edge of a nature reserve.

Features: air conditioning, underfloor heating (gas), marble floors, communal fountain, swimming pool, sea views,