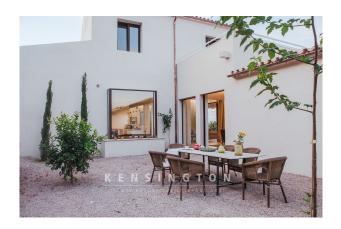

# **Description:**

An extraordinary finca property with a royal view of the coast and the glittering sea. The house, which was completed in 2019, combines traditional and noble materials with modern design and contemporary technology. An open architecture and floor-to-ceiling window elements also offer a clear view of the hilly landscape and the sea in the distance inside the house. The approximately 33,000 square meter property offers privacy and tranquility on the edge of a nature reserve.