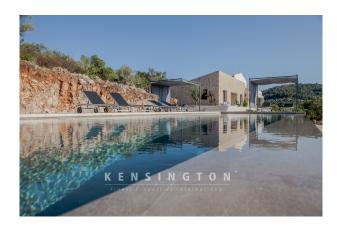

# **Description:**

An extraordinary finca property with a royal view of the coast and the glittering sea. The house, which was completed in 2019, combines traditional and noble materials with modern design and contemporary technology. An open architecture and floor-to-ceiling window elements also offer a clear view of the hilly landscape and the sea in the distance inside the house. The approximately 33,000 square meter property offers privacy and tranquility on the edge of a nature reserve.

Features: air conditioning, underfloor heating (gas), marble floors, communal fountain, swimming pool, sea views,