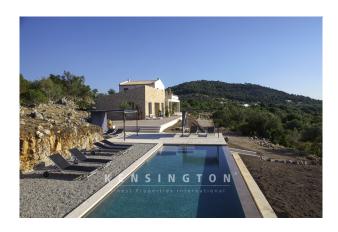

# **Description:**

An extraordinary finca property with a royal view of the coast and the glittering sea. The house, which was completed in 2019, combines traditional and noble materials with modern design and contemporary technology. An open architecture and floor-to-ceiling window elements also offer a clear view of the hilly landscape and the sea in the distance inside the house. The approximately 33,000 square meter property offers privacy and tranquility on the edge of a nature reserve.

Features: air conditioning, underfloor heating (gas), marble floors, communal fountain, swimming pool, sea views,