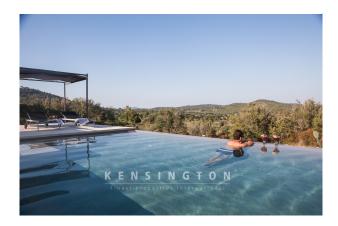

Features: air conditioning, underfloor heating (gas), marble floors, communal fountain, swimming pool, sea views,