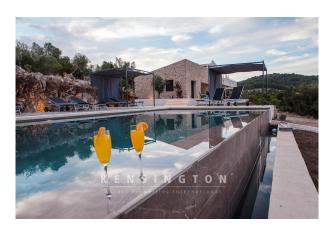

# **Description:**

An extraordinary finca property with a royal view of the coast and the glittering sea. The house, which was completed in 2019, combines traditional and noble materials with modern design and contemporary technology. An open architecture and floor-to-ceiling window elements also offer a clear view of the hilly landscape and the sea in the distance inside the house. The approximately 33,000 square meter property offers privacy and tranquility on the edge of a nature reserve.

Features: air conditioning, underfloor heating (gas), marble floors, communal fountain, swimming pool, sea views,