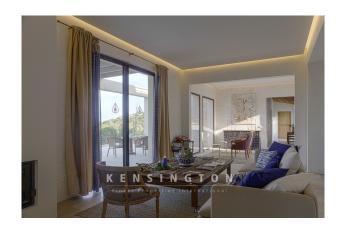

# **Description:**

An extraordinary finca property with a royal view of the coast and the glittering sea. The house, which was completed in 2019, combines traditional and noble materials with modern design and contemporary technology. An open architecture and floor-to-ceiling window elements also offer a clear view of the hilly landscape and the sea in the distance inside the house. The approximately 33,000 square meter property offers privacy and tranquility on the edge of a nature reserve.

Features: air conditioning, underfloor heating (gas), marble floors, communal fountain, swimming pool, sea views,