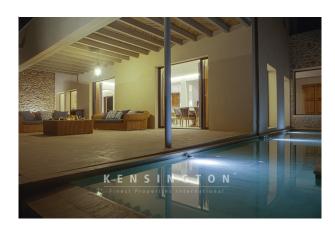

# **Description:**

An extraordinary finca property with a royal view of the coast and the glittering sea. The house, which was completed in 2019, combines traditional and noble materials with modern design and contemporary technology. An open architecture and floor-to-ceiling window elements also offer a clear view of the hilly landscape and the sea in the distance inside the house. The approximately 33,000 square meter property offers privacy and tranquility on the edge of a nature reserve.

Features: air conditioning, underfloor heating (gas), marble floors, communal fountain, swimming pool, sea views,