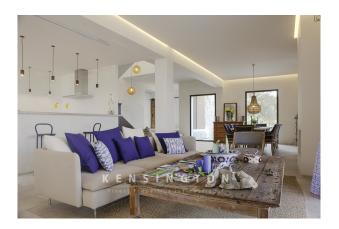

# **Description:**

An extraordinary finca property with a royal view of the coast and the glittering sea. The house, which was completed in 2019, combines traditional and noble materials with modern design and contemporary technology. An open architecture and floor-to-ceiling window elements also offer a clear view of the hilly landscape and the sea in the distance inside the house. The approximately 33,000 square meter property offers privacy and tranquility on the edge of a nature reserve.

Features: air conditioning, underfloor heating (gas), marble floors, communal fountain, swimming pool, sea views,