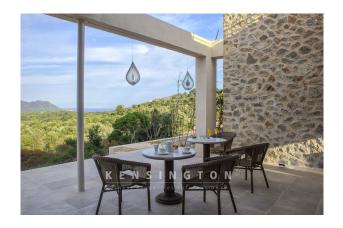

# **Description:**

An extraordinary finca property with a royal view of the coast and the glittering sea. The house, which was completed in 2019, combines traditional and noble materials with modern design and contemporary technology. An open architecture and floor-to-ceiling window elements also offer a clear view of the hilly landscape and the sea in the distance inside the house. The approximately 33,000 square meter property offers privacy and tranquility on the edge of a nature reserve.