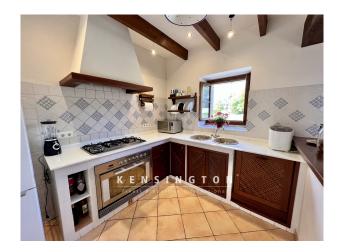

You enter the house into the approx 160 sqm large first floor and get into the beautiful bright living area with fireplace. Straight out further is the open, fully equipped fitted kitchen with dining table, where you can spoil friends and family culinary. From here you reach a bedroom, a bathroom with bathtub and the master bedroom with its own dressing room and en suite bathroom. Stone walls, tiles and wooden beamed ceilings give the house the typical island flair. The upper floor, which covers about 130 sqm, is not yet developed and has a separate room and a large open space with access to a terrace that offers a fantastic view. Here the new owner has many possibilities to design his future home, pre-installations for another bathroom are already in place.