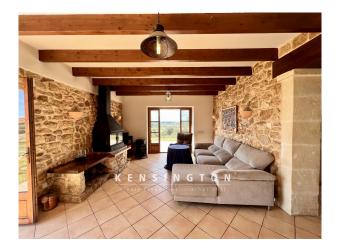

## **Description:**

This charming natural stone finca is located on the outskirts of Sant Llorenç and offers a wonderful view of the natural and hilly landscape. A real gem with expansion possibilities!

You enter the house into the approx 160 sqm large first floor and get into the beautiful bright living area with fireplace. Straight out further is the open, fully equipped fitted kitchen with dining table, where you can spoil friends and family culinary. From here you reach a bedroom, a bathroom with bathtub and the master bedroom with its own dressing room and en suite bathroom. Stone walls, tiles and wooden beamed ceilings give the house the typical island flair. The upper floor, which covers about 130 sqm, is not yet developed and has a separate room and a large open space with access to a terrace that offers a fantastic view. Here the new owner has many possibilities to design his future home, pre-installations for another bathroom are already in place.

The water supply is provided by a well and rainwater cisterns, electricity via solar panels.

Other features: Solar panels, 2 wells, fireplace, rainwater cisterns, laundry room, stone walls, Climalit wooden windows.