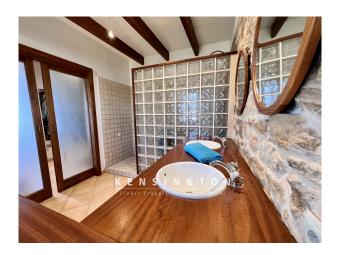

You enter the house into the approx 160 sqm large first floor and get into the beautiful bright living area with fireplace. Straight out further is the open, fully equipped fitted kitchen with dining table, where you can spoil friends and family culinary. From here you reach a bedroom, a bathroom with bathtub and the master bedroom with its own dressing room and en suite bathroom. Stone walls, tiles and wooden beamed ceilings give the house the typical island flair. The upper floor, which covers about 130 sqm, is not yet developed and has a separate room and a large open space with access to a terrace that offers a fantastic view. Here the new owner has many possibilities to design his future home, pre-installations for another bathroom are already in place.