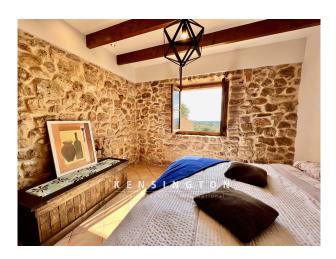

You enter the house into the approx 160 sqm large first floor and get into the beautiful bright living area with fireplace. Straight out further is the open, fully equipped fitted kitchen with dining table, where you can spoil friends and family culinary. From here you reach a bedroom, a bathroom with bathtub and the master bedroom with its own dressing room and en suite bathroom. Stone walls, tiles and wooden beamed ceilings give the house the typical island flair. The upper floor, which covers about 130 sqm, is not yet developed and has a separate room and a large open space with access to a terrace that offers a fantastic view. Here the new owner has many possibilities to design his future home, pre-installations for another bathroom are already in place.

The water supply is provided by a well and rainwater cisterns, electricity via solar panels.

Other features: Solar panels, 2 wells, fireplace, rainwater cisterns, laundry room, stone walls, Climalit wooden windows.