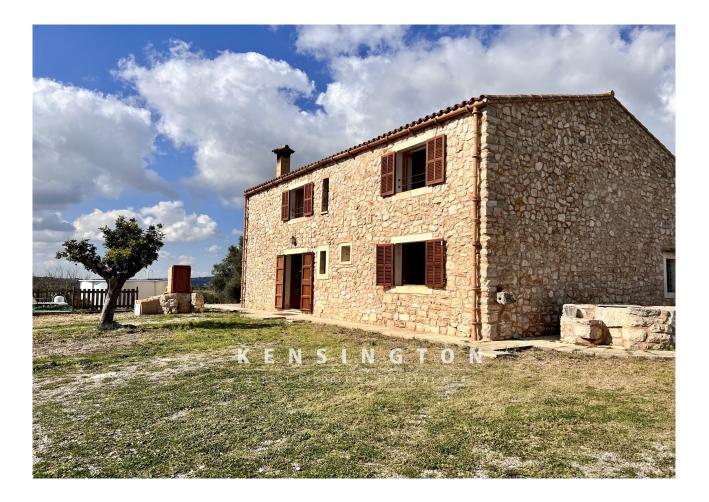

## **Description:**

This charming natural stone finca is located on the outskirts of Sant Llorenç and offers a wonderful view of the natural and hilly landscape. A real gem with expansion possibilities!

You enter the house into the approx 160 sqm large first floor and get into the beautiful bright living area with fireplace. Straight out further is the open, fully equipped fitted kitchen with dining table, where you can spoil friends and family culinary. From here you reach a bedroom, a bathroom with bathtub and the master bedroom with its own dressing room and en suite bathroom. Stone walls, tiles and wooden beamed ceilings give the house the typical island flair. The upper floor, which covers about 130 sqm, is not yet developed and has a separate room and a large open space with access to a terrace that offers a fantastic view. Here the new owner has many possibilities to design his future home, pre-installations for another bathroom are already in place.