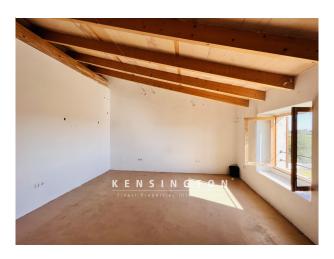

You enter the house into the approx 160 sqm large first floor and get into the beautiful bright living area with fireplace. Straight out further is the open, fully equipped fitted kitchen with dining table, where you can spoil friends and family culinary. From here you reach a bedroom, a bathroom with bathtub and the master bedroom with its own dressing room and en suite bathroom. Stone walls, tiles and wooden beamed ceilings give the house the typical island flair. The upper floor, which covers about 130 sqm, is not yet developed and has a separate room and a large open space with access to a terrace that offers a fantastic view. Here the new owner has many possibilities to design his future home, pre-installations for another bathroom are already in place.