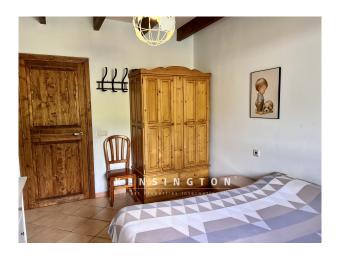

You enter the house into the approx 160 sqm large first floor and get into the beautiful bright living area with fireplace. Straight out further is the open, fully equipped fitted kitchen with dining table, where you can spoil friends and family culinary. From here you reach a bedroom, a bathroom with bathtub and the master bedroom with its own dressing room and en suite bathroom. Stone walls, tiles and wooden beamed ceilings give the house the typical island flair. The upper floor, which covers about 130 sqm, is not yet developed and has a separate room and a large open space with access to a terrace that offers a fantastic view. Here the new owner has many possibilities to design his future home, pre-installations for another bathroom are already in place.