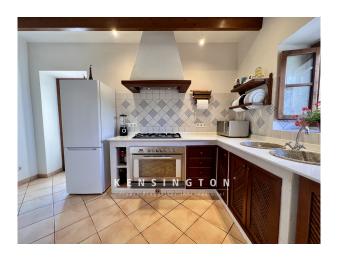

You enter the house into the approx 160 sqm large first floor and get into the beautiful bright living area with fireplace. Straight out further is the open, fully equipped fitted kitchen with dining table, where you can spoil friends and family culinary. From here you reach a bedroom, a bathroom with bathtub and the master bedroom with its own dressing room and en suite bathroom. Stone walls, tiles and wooden beamed ceilings give the house the typical island flair. The upper floor, which covers about 130 sqm, is not yet developed and has a separate room and a large open space with access to a terrace that offers a fantastic view. Here the new owner has many possibilities to design his future home, pre-installations for another bathroom are already in place.