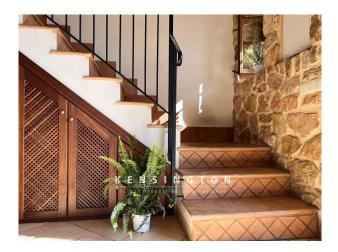

You enter the house into the approx 160 sqm large first floor and get into the beautiful bright living area with fireplace. Straight out further is the open, fully equipped fitted kitchen with dining table, where you can spoil friends and family culinary. From here you reach a bedroom, a bathroom with bathtub and the master bedroom with its own dressing room and en suite bathroom. Stone walls, tiles and wooden beamed ceilings give the house the typical island flair. The upper floor, which covers about 130 sqm, is not yet developed and has a separate room and a large open space with access to a terrace that offers a fantastic view. Here the new owner has many possibilities to design his future home, pre-installations for another bathroom are already in place.