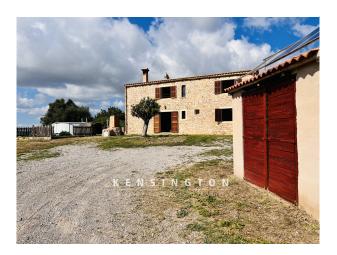

## **Description:**

This charming natural stone finca is located on the outskirts of Sant Llorenç and offers a wonderful view of the natural and hilly landscape. A real gem with expansion possibilities!

The water supply is provided by a well and rainwater cisterns, electricity via solar panels.

Other features: Solar panels, 2 wells, fireplace, rainwater cisterns, laundry room, stone walls, Climalit wooden windows.