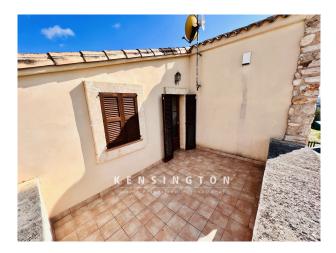

## **Description:**

This charming natural stone finca is located on the outskirts of Sant Llorenç and offers a wonderful view of the natural and hilly landscape. A real gem with expansion possibilities!

You enter the house into the approx 160 sqm large first floor and get into the beautiful bright living area with fireplace. Straight out further is the open, fully equipped fitted kitchen with dining table, where you can spoil friends and family culinary. From here you reach a bedroom, a bathroom with bathtub and the master bedroom with its own dressing room and en suite bathroom. Stone walls, tiles and wooden beamed ceilings give the house the typical island flair. The upper floor, which covers about 130 sqm, is not yet developed and has a separate room and a large open space with access to a terrace that offers a fantastic view. Here the new owner has many possibilities to design his future home, pre-installations for another bathroom are already in place.