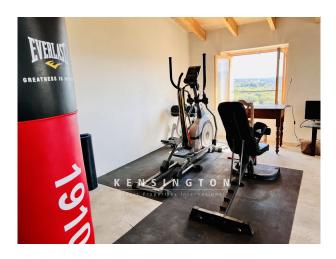

You enter the house into the approx 160 sqm large first floor and get into the beautiful bright living area with fireplace. Straight out further is the open, fully equipped fitted kitchen with dining table, where you can spoil friends and family culinary. From here you reach a bedroom, a bathroom with bathtub and the master bedroom with its own dressing room and en suite bathroom. Stone walls, tiles and wooden beamed ceilings give the house the typical island flair. The upper floor, which covers about 130 sqm, is not yet developed and has a separate room and a large open space with access to a terrace that offers a fantastic view. Here the new owner has many possibilities to design his future home, pre-installations for another bathroom are already in place.