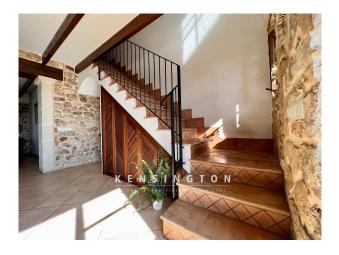

You enter the house into the approx 160 sqm large first floor and get into the beautiful bright living area with fireplace. Straight out further is the open, fully equipped fitted kitchen with dining table, where you can spoil friends and family culinary. From here you reach a bedroom, a bathroom with bathtub and the master bedroom with its own dressing room and en suite bathroom. Stone walls, tiles and wooden beamed ceilings give the house the typical island flair. The upper floor, which covers about 130 sqm, is not yet developed and has a separate room and a large open space with access to a terrace that offers a fantastic view. Here the new owner has many possibilities to design his future home, pre-installations for another bathroom are already in place.