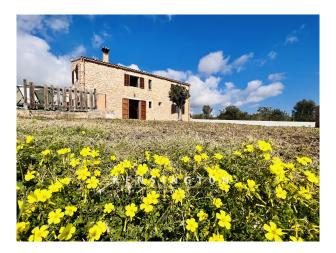

## **Description:**

This charming natural stone finca is located on the outskirts of Sant Llorenç and offers a wonderful view of the natural and hilly landscape. A real gem with expansion possibilities!

You enter the house into the approx 160 sqm large first floor and get into the beautiful bright living area with fireplace. Straight out further is the open, fully equipped fitted kitchen with dining table, where you can spoil friends and family culinary. From here you reach a bedroom, a bathroom with bathtub and the master bedroom with its own dressing room and en suite bathroom. Stone walls, tiles and wooden beamed ceilings give the house the typical island flair. The upper floor, which covers about 130 sqm, is not yet developed and has a separate room and a large open space with access to a terrace that offers a fantastic view. Here the new owner has many possibilities to design his future home, pre-installations for another bathroom are already in place.