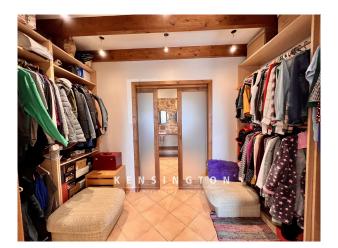

You enter the house into the approx 160 sqm large first floor and get into the beautiful bright living area with fireplace. Straight out further is the open, fully equipped fitted kitchen with dining table, where you can spoil friends and family culinary. From here you reach a bedroom, a bathroom with bathtub and the master bedroom with its own dressing room and en suite bathroom. Stone walls, tiles and wooden beamed ceilings give the house the typical island flair. The upper floor, which covers about 130 sqm, is not yet developed and has a separate room and a large open space with access to a terrace that offers a fantastic view. Here the new owner has many possibilities to design his future home, pre-installations for another bathroom are already in place.