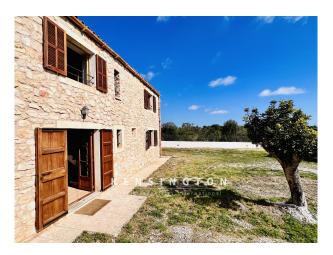

You enter the house into the approx 160 sqm large first floor and get into the beautiful bright living area with fireplace. Straight out further is the open, fully equipped fitted kitchen with dining table, where you can spoil friends and family culinary. From here you reach a bedroom, a bathroom with bathtub and the master bedroom with its own dressing room and en suite bathroom. Stone walls, tiles and wooden beamed ceilings give the house the typical island flair. The upper floor, which covers about 130 sqm, is not yet developed and has a separate room and a large open space with access to a terrace that offers a fantastic view. Here the new owner has many possibilities to design his future home, pre-installations for another bathroom are already in place.