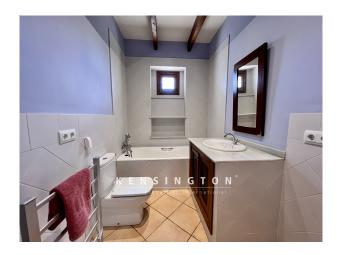

You enter the house into the approx 160 sqm large first floor and get into the beautiful bright living area with fireplace. Straight out further is the open, fully equipped fitted kitchen with dining table, where you can spoil friends and family culinary. From here you reach a bedroom, a bathroom with bathtub and the master bedroom with its own dressing room and en suite bathroom. Stone walls, tiles and wooden beamed ceilings give the house the typical island flair. The upper floor, which covers about 130 sqm, is not yet developed and has a separate room and a large open space with access to a terrace that offers a fantastic view. Here the new owner has many possibilities to design his future home, pre-installations for another bathroom are already in place.