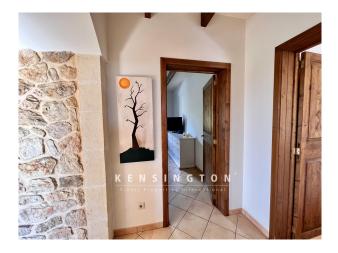

You enter the house into the approx 160 sqm large first floor and get into the beautiful bright living area with fireplace. Straight out further is the open, fully equipped fitted kitchen with dining table, where you can spoil friends and family culinary. From here you reach a bedroom, a bathroom with bathtub and the master bedroom with its own dressing room and en suite bathroom. Stone walls, tiles and wooden beamed ceilings give the house the typical island flair. The upper floor, which covers about 130 sqm, is not yet developed and has a separate room and a large open space with access to a terrace that offers a fantastic view. Here the new owner has many possibilities to design his future home, pre-installations for another bathroom are already in place.