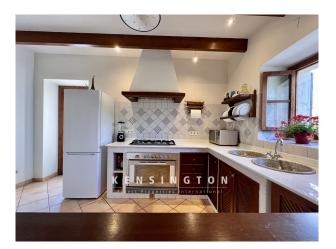

You enter the house into the approx 160 sqm large first floor and get into the beautiful bright living area with fireplace. Straight out further is the open, fully equipped fitted kitchen with dining table, where you can spoil friends and family culinary. From here you reach a bedroom, a bathroom with bathtub and the master bedroom with its own dressing room and en suite bathroom. Stone walls, tiles and wooden beamed ceilings give the house the typical island flair. The upper floor, which covers about 130 sqm, is not yet developed and has a separate room and a large open space with access to a terrace that offers a fantastic view. Here the new owner has many possibilities to design his future home, pre-installations for another bathroom are already in place.