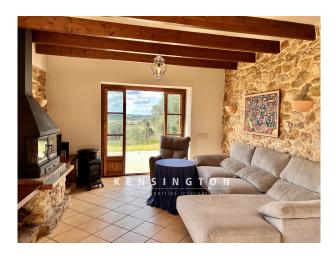

## **Description:**

This charming natural stone finca is located on the outskirts of Sant Llorenç and offers a wonderful view of the natural and hilly landscape. A real gem with expansion possibilities!

You enter the house into the approx 160 sqm large first floor and get into the beautiful bright living area with fireplace. Straight out further is the open, fully equipped fitted kitchen with dining table, where you can spoil friends and family culinary. From here you reach a bedroom, a bathroom with bathtub and the master bedroom with its own dressing room and en suite bathroom. Stone walls, tiles and wooden beamed ceilings give the house the typical island flair. The upper floor, which covers about 130 sqm, is not yet developed and has a separate room and a large open space with access to a terrace that offers a fantastic view. Here the new owner has many possibilities to design his future home, pre-installations for another bathroom are already in place.

The water supply is provided by a well and rainwater cisterns, electricity via solar panels.

Other features: Solar panels, 2 wells, fireplace, rainwater cisterns, laundry room, stone walls, Climalit wooden windows.