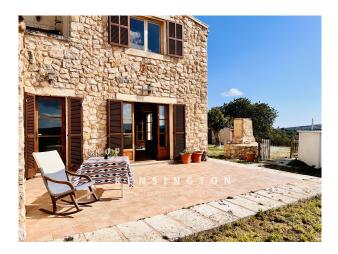

## **Description:**

This charming natural stone finca is located on the outskirts of Sant Llorenç and offers a wonderful view of the natural and hilly landscape. A real gem with expansion possibilities!

You enter the house into the approx 160 sqm large first floor and get into the beautiful bright living area with fireplace. Straight out further is the open, fully equipped fitted kitchen with dining table, where you can spoil friends and family culinary. From here you reach a bedroom, a bathroom with bathtub and the master bedroom with its own dressing room and en suite bathroom. Stone walls, tiles and wooden beamed ceilings give the house the typical island flair. The upper floor, which covers about 130 sqm, is not yet developed and has a separate room and a large open space with access to a terrace that offers a fantastic view. Here the new owner has many possibilities to design his future home, pre-installations for another bathroom are already in place.