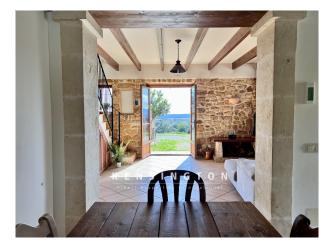

## **Description:**

This charming natural stone finca is located on the outskirts of Sant Llorenç and offers a wonderful view of the natural and hilly landscape. A real gem with expansion possibilities!

You enter the house into the approx 160 sqm large first floor and get into the beautiful bright living area with fireplace. Straight out further is the open, fully equipped fitted kitchen with dining table, where you can spoil friends and family culinary. From here you reach a bedroom, a bathroom with bathtub and the master bedroom with its own dressing room and en suite bathroom. Stone walls, tiles and wooden beamed ceilings give the house the typical island flair. The upper floor, which covers about 130 sqm, is not yet developed and has a separate room and a large open space with access to a terrace that offers a fantastic view. Here the new owner has many possibilities to design his future home, pre-installations for another bathroom are already in place.