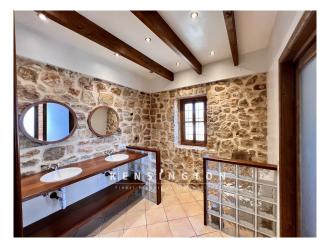

You enter the house into the approx 160 sqm large first floor and get into the beautiful bright living area with fireplace. Straight out further is the open, fully equipped fitted kitchen with dining table, where you can spoil friends and family culinary. From here you reach a bedroom, a bathroom with bathtub and the master bedroom with its own dressing room and en suite bathroom. Stone walls, tiles and wooden beamed ceilings give the house the typical island flair. The upper floor, which covers about 130 sqm, is not yet developed and has a separate room and a large open space with access to a terrace that offers a fantastic view. Here the new owner has many possibilities to design his future home, pre-installations for another bathroom are already in place.