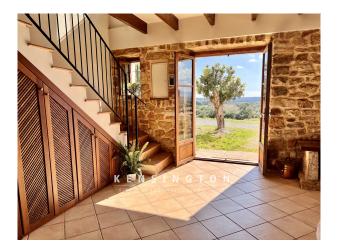

## **Description:**

This charming natural stone finca is located on the outskirts of Sant Llorenç and offers a wonderful view of the natural and hilly landscape. A real gem with expansion possibilities!

You enter the house into the approx 160 sqm large first floor and get into the beautiful bright living area with fireplace. Straight out further is the open, fully equipped fitted kitchen with dining table, where you can spoil friends and family culinary. From here you reach a bedroom, a bathroom with bathtub and the master bedroom with its own dressing room and en suite bathroom. Stone walls, tiles and wooden beamed ceilings give the house the typical island flair. The upper floor, which covers about 130 sqm, is not yet developed and has a separate room and a large open space with access to a terrace that offers a fantastic view. Here the new owner has many possibilities to design his future home, pre-installations for another bathroom are already in place.