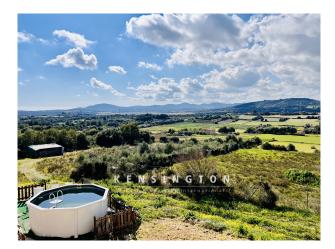

## **Description:**

This charming natural stone finca is located on the outskirts of Sant Llorenç and offers a wonderful view of the natural and hilly landscape. A real gem with expansion possibilities!

## Location:

The finca is located in a prime location and access to Sant Llorenç and Manacor.

Sant Llorenç is a small traditional village in the northeast of Mallorca and offers everything a lover of nature and tranquility could wish for. Here you will find the bike and hiking trail "Via Verde", various cozy restaurants and stores for daily needs.