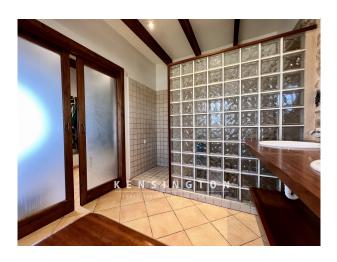

You enter the house into the approx 160 sqm large first floor and get into the beautiful bright living area with fireplace. Straight out further is the open, fully equipped fitted kitchen with dining table, where you can spoil friends and family culinary. From here you reach a bedroom, a bathroom with bathtub and the master bedroom with its own dressing room and en suite bathroom. Stone walls, tiles and wooden beamed ceilings give the house the typical island flair. The upper floor, which covers about 130 sqm, is not yet developed and has a separate room and a large open space with access to a terrace that offers a fantastic view. Here the new owner has many possibilities to design his future home, pre-installations for another bathroom are already in place.