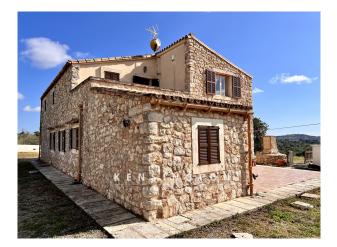

## **Description:**

This charming natural stone finca is located on the outskirts of Sant Llorenç and offers a wonderful view of the natural and hilly landscape. A real gem with expansion possibilities!

You enter the house into the approx 160 sqm large first floor and get into the beautiful bright living area with fireplace. Straight out further is the open, fully equipped fitted kitchen with dining table, where you can spoil friends and family culinary. From here you reach a bedroom, a bathroom with bathtub and the master bedroom with its own dressing room and en suite bathroom. Stone walls, tiles and wooden beamed ceilings give the house the typical island flair. The upper floor, which covers about 130 sqm, is not yet developed and has a separate room and a large open space with access to a terrace that offers a fantastic view. Here the new owner has many possibilities to design his future home, pre-installations for another bathroom are already in place.