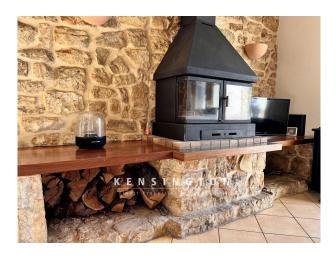

You enter the house into the approx 160 sqm large first floor and get into the beautiful bright living area with fireplace. Straight out further is the open, fully equipped fitted kitchen with dining table, where you can spoil friends and family culinary. From here you reach a bedroom, a bathroom with bathtub and the master bedroom with its own dressing room and en suite bathroom. Stone walls, tiles and wooden beamed ceilings give the house the typical island flair. The upper floor, which covers about 130 sqm, is not yet developed and has a separate room and a large open space with access to a terrace that offers a fantastic view. Here the new owner has many possibilities to design his future home, pre-installations for another bathroom are already in place.

The water supply is provided by a well and rainwater cisterns, electricity via solar panels.

Other features: Solar panels, 2 wells, fireplace, rainwater cisterns, laundry room, stone walls, Climalit wooden windows.