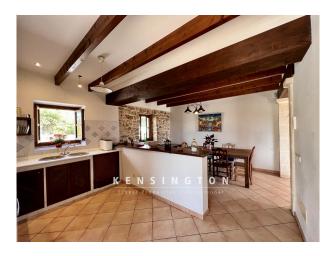

You enter the house into the approx 160 sqm large first floor and get into the beautiful bright living area with fireplace. Straight out further is the open, fully equipped fitted kitchen with dining table, where you can spoil friends and family culinary. From here you reach a bedroom, a bathroom with bathtub and the master bedroom with its own dressing room and en suite bathroom. Stone walls, tiles and wooden beamed ceilings give the house the typical island flair. The upper floor, which covers about 130 sqm, is not yet developed and has a separate room and a large open space with access to a terrace that offers a fantastic view. Here the new owner has many possibilities to design his future home, pre-installations for another bathroom are already in place.