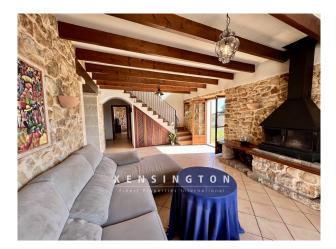

## **Description:**

This charming natural stone finca is located on the outskirts of Sant Llorenç and offers a wonderful view of the natural and hilly landscape. A real gem with expansion possibilities!

You enter the house into the approx 160 sqm large first floor and get into the beautiful bright living area with fireplace. Straight out further is the open, fully equipped fitted kitchen with dining table, where you can spoil friends and family culinary. From here you reach a bedroom, a bathroom with bathtub and the master bedroom with its own dressing room and en suite bathroom. Stone walls, tiles and wooden beamed ceilings give the house the typical island flair. The upper floor, which covers about 130 sqm, is not yet developed and has a separate room and a large open space with access to a terrace that offers a fantastic view. Here the new owner has many possibilities to design his future home, pre-installations for another bathroom are already in place.

The water supply is provided by a well and rainwater cisterns, electricity via solar panels.

Other features: Solar panels, 2 wells, fireplace, rainwater cisterns, laundry room, stone walls, Climalit wooden windows.