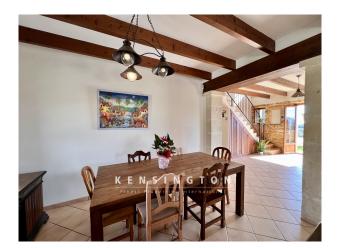

You enter the house into the approx 160 sqm large first floor and get into the beautiful bright living area with fireplace. Straight out further is the open, fully equipped fitted kitchen with dining table, where you can spoil friends and family culinary. From here you reach a bedroom, a bathroom with bathtub and the master bedroom with its own dressing room and en suite bathroom. Stone walls, tiles and wooden beamed ceilings give the house the typical island flair. The upper floor, which covers about 130 sqm, is not yet developed and has a separate room and a large open space with access to a terrace that offers a fantastic view. Here the new owner has many possibilities to design his future home, pre-installations for another bathroom are already in place.