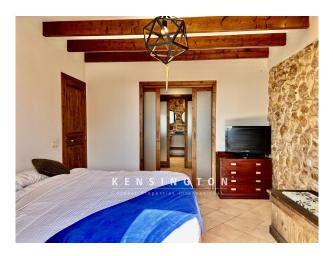

You enter the house into the approx 160 sqm large first floor and get into the beautiful bright living area with fireplace. Straight out further is the open, fully equipped fitted kitchen with dining table, where you can spoil friends and family culinary. From here you reach a bedroom, a bathroom with bathtub and the master bedroom with its own dressing room and en suite bathroom. Stone walls, tiles and wooden beamed ceilings give the house the typical island flair. The upper floor, which covers about 130 sqm, is not yet developed and has a separate room and a large open space with access to a terrace that offers a fantastic view. Here the new owner has many possibilities to design his future home, pre-installations for another bathroom are already in place.