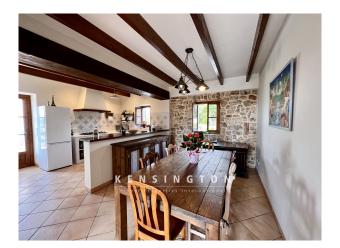

You enter the house into the approx 160 sqm large first floor and get into the beautiful bright living area with fireplace. Straight out further is the open, fully equipped fitted kitchen with dining table, where you can spoil friends and family culinary. From here you reach a bedroom, a bathroom with bathtub and the master bedroom with its own dressing room and en suite bathroom. Stone walls, tiles and wooden beamed ceilings give the house the typical island flair. The upper floor, which covers about 130 sqm, is not yet developed and has a separate room and a large open space with access to a terrace that offers a fantastic view. Here the new owner has many possibilities to design his future home, pre-installations for another bathroom are already in place.