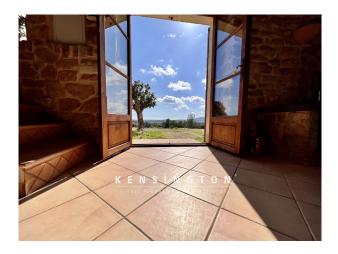

## **Description:**

This charming natural stone finca is located on the outskirts of Sant Llorenç and offers a wonderful view of the natural and hilly landscape. A real gem with expansion possibilities!

You enter the house into the approx 160 sqm large first floor and get into the beautiful bright living area with fireplace. Straight out further is the open, fully equipped fitted kitchen with dining table, where you can spoil friends and family culinary. From here you reach a bedroom, a bathroom with bathtub and the master bedroom with its own dressing room and en suite bathroom. Stone walls, tiles and wooden beamed ceilings give the house the typical island flair. The upper floor, which covers about 130 sqm, is not yet developed and has a separate room and a large open space with access to a terrace that offers a fantastic view. Here the new owner has many possibilities to design his future home, pre-installations for another bathroom are already in place.