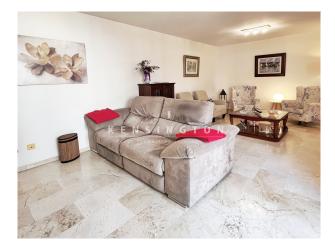

Layout of the apartment (approx. 145 m<sup>2</sup> + terraces): entrance area, living/dining area, kitchen, utility room, guest toilet, 4 twin bedrooms, 2 bathrooms (1 en suite).

Equipment: lift, security door, marble floors, kitchen with kitchen appliances, built-in wardrobes, double glazing, central heating, AC hot/cold, water softener, 1 parking space.