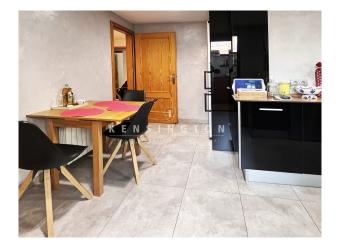

The apartment is in excellent condition and has been constantly updated (2023 new bathrooms, 2018 new radiators & heating boiler, 2015 new kitchen & kitchen appliances, 2005 new air conditioning). There are balcony terraces in front of the living area and the master bedroom (9 m<sup>2</sup> in total). All bedrooms face the inner courtyard and are very quiet. The building (construction 1989) is in good condition and has two lifts and an underground garage. The price includes 1 underground parking space.

Layout of the apartment (approx. 145 m<sup>2</sup> + terraces): entrance area, living/dining area, kitchen, utility room, guest toilet, 4 twin bedrooms, 2 bathrooms (1 en suite).

Equipment: lift, security door, marble floors, kitchen with kitchen appliances, built-in wardrobes, double glazing, central heating, AC hot/cold, water softener, 1 parking space.