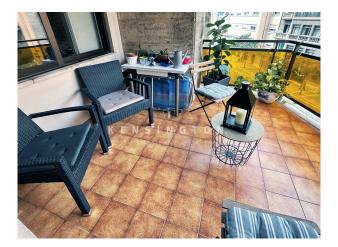

The apartment is in excellent condition and has been constantly updated (2023 new bathrooms, 2018 new radiators & heating boiler, 2015 new kitchen & kitchen appliances, 2005 new air conditioning). There are balcony terraces in front of the living area and the master bedroom (9 m<sup>2</sup> in total). All bedrooms face the inner courtyard and are very quiet. The building (construction 1989) is in good condition and has two lifts and an underground garage. The price includes 1 underground parking space.