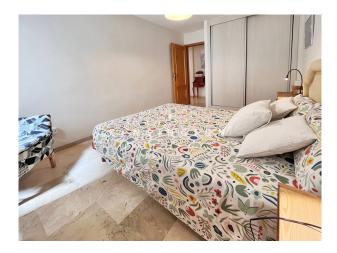

Layout of the apartment (approx. 145 m<sup>2</sup> + terraces): entrance area, living/dining area, kitchen, utility room, guest toilet, 4 twin bedrooms, 2 bathrooms (1 en suite).

Equipment: lift, security door, marble floors, kitchen with kitchen appliances, built-in wardrobes, double glazing, central heating, AC hot/cold, water softener, 1 parking space.