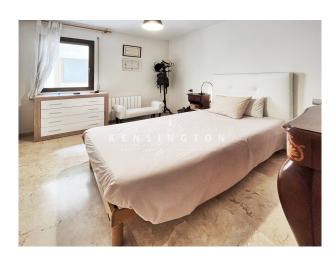

Layout of the apartment (approx. 145 m<sup>2</sup> + terraces): entrance area, living/dining area, kitchen, utility room, guest toilet, 4 twin bedrooms, 2 bathrooms (1 en suite).

Equipment: lift, security door, marble floors, kitchen with kitchen appliances, built-in wardrobes, double glazing, central heating, AC hot/cold, water softener, 1 parking space.