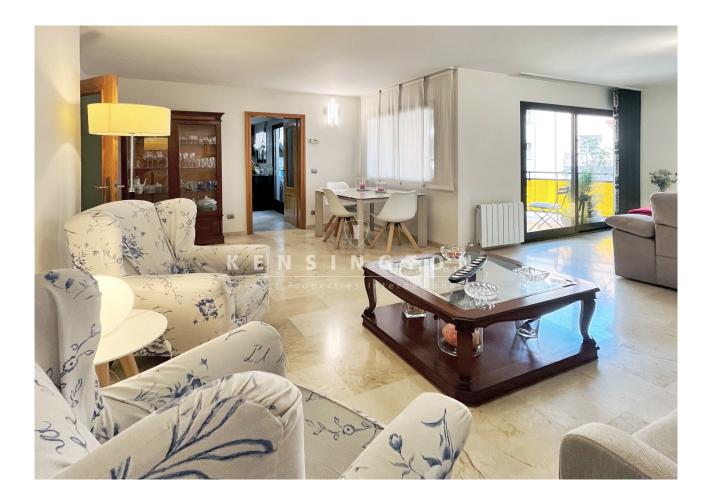

### **Description:**

This spacious 4-bedroom flat with parking space is located right in the centre of Palma de Mallorca. Both the old town and the pedestrian zone Carrer Blanquerna are just a few steps away.

The apartment is in excellent condition and has been constantly updated (2023 new bathrooms, 2018 new radiators & heating boiler, 2015 new kitchen & kitchen appliances, 2005 new air conditioning). There are balcony terraces in front of the living area and the master bedroom (9 m<sup>2</sup> in total). All bedrooms face the inner courtyard and are very quiet. The building (construction 1989) is in good condition and has two lifts and an underground garage. The price includes 1 underground parking space.

Layout of the apartment (approx. 145 m<sup>2</sup> + terraces): entrance area, living/dining area, kitchen, utility room, guest toilet, 4 twin bedrooms, 2 bathrooms (1 en suite).

Equipment: lift, security door, marble floors, kitchen with kitchen appliances, built-in wardrobes, double glazing, central heating, AC hot/cold, water softener, 1 parking space.