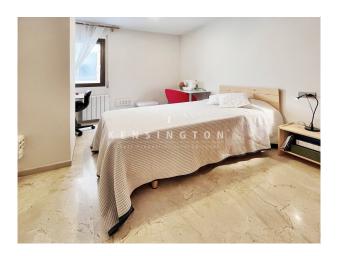

Layout of the apartment (approx. 145 m<sup>2</sup> + terraces): entrance area, living/dining area, kitchen, utility room, guest toilet, 4 twin bedrooms, 2 bathrooms (1 en suite).

Equipment: lift, security door, marble floors, kitchen with kitchen appliances, built-in wardrobes, double glazing, central heating, AC hot/cold, water softener, 1 parking space.