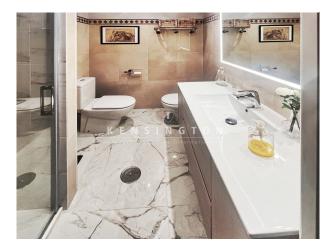

The apartment is in excellent condition and has been constantly updated (2023 new bathrooms, 2018 new radiators & heating boiler, 2015 new kitchen & kitchen appliances, 2005 new air conditioning). There are balcony terraces in front of the living area and the master bedroom (9 m<sup>2</sup> in total). All bedrooms face the inner courtyard and are very quiet. The building (construction 1989) is in good condition and has two lifts and an underground garage. The price includes 1 underground parking space.

Layout of the apartment (approx. 145 m<sup>2</sup> + terraces): entrance area, living/dining area, kitchen, utility room, guest toilet, 4 twin bedrooms, 2 bathrooms (1 en suite).

Equipment: lift, security door, marble floors, kitchen with kitchen appliances, built-in wardrobes, double glazing, central heating, AC hot/cold, water softener, 1 parking space.