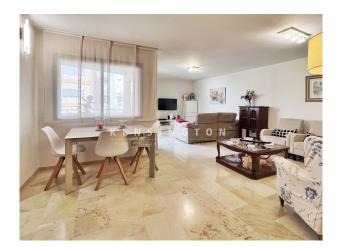

Layout of the apartment (approx. 145 m<sup>2</sup> + terraces): entrance area, living/dining area, kitchen, utility room, guest toilet, 4 twin bedrooms, 2 bathrooms (1 en suite).

Equipment: lift, security door, marble floors, kitchen with kitchen appliances, built-in wardrobes, double glazing, central heating, AC hot/cold, water softener, 1 parking space.