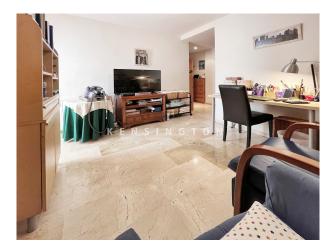

Layout of the apartment (approx. 145 m<sup>2</sup> + terraces): entrance area, living/dining area, kitchen, utility room, guest toilet, 4 twin bedrooms, 2 bathrooms (1 en suite).

Equipment: lift, security door, marble floors, kitchen with kitchen appliances, built-in wardrobes, double glazing, central heating, AC hot/cold, water softener, 1 parking space.