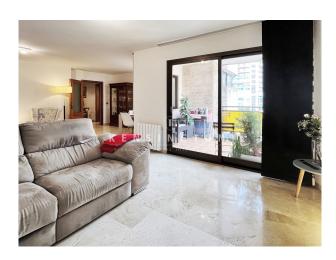

### **Description:**

This spacious 4-bedroom flat with parking space is located right in the centre of Palma de Mallorca. Both the old town and the pedestrian zone Carrer Blanquerna are just a few steps away.

The apartment is in excellent condition and has been constantly updated (2023 new bathrooms, 2018 new radiators & heating boiler, 2015 new kitchen & kitchen appliances, 2005 new air conditioning). There are balcony terraces in front of the living area and the master bedroom (9 m<sup>2</sup> in total). All bedrooms face the inner courtyard and are very quiet. The building (construction 1989) is in good condition and has two lifts and an underground garage. The price includes 1 underground parking space.

Layout of the apartment (approx. 145 m<sup>2</sup> + terraces): entrance area, living/dining area, kitchen, utility room, guest toilet, 4 twin bedrooms, 2 bathrooms (1 en suite).

Equipment: lift, security door, marble floors, kitchen with kitchen appliances, built-in wardrobes, double glazing, central heating, AC hot/cold, water softener, 1 parking space.