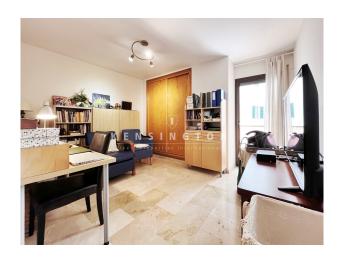

Layout of the apartment (approx. 145 m<sup>2</sup> + terraces): entrance area, living/dining area, kitchen, utility room, guest toilet, 4 twin bedrooms, 2 bathrooms (1 en suite).

Equipment: lift, security door, marble floors, kitchen with kitchen appliances, built-in wardrobes, double glazing, central heating, AC hot/cold, water softener, 1 parking space.