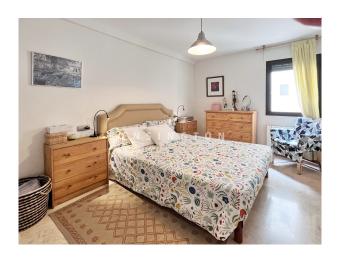

Layout of the apartment (approx. 145 m<sup>2</sup> + terraces): entrance area, living/dining area, kitchen, utility room, guest toilet, 4 twin bedrooms, 2 bathrooms (1 en suite).

Equipment: lift, security door, marble floors, kitchen with kitchen appliances, built-in wardrobes, double glazing, central heating, AC hot/cold, water softener, 1 parking space.