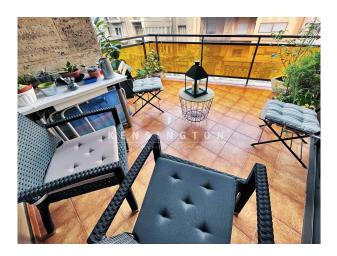

The apartment is in excellent condition and has been constantly updated (2023 new bathrooms, 2018 new radiators & heating boiler, 2015 new kitchen & kitchen appliances, 2005 new air conditioning). There are balcony terraces in front of the living area and the master bedroom (9 m<sup>2</sup> in total). All bedrooms face the inner courtyard and are very quiet. The building (construction 1989) is in good condition and has two lifts and an underground garage. The price includes 1 underground parking space.