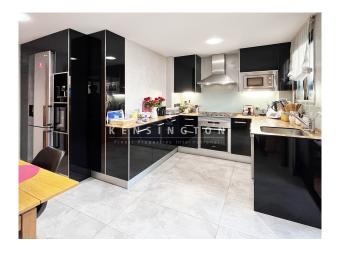

The apartment is in excellent condition and has been constantly updated (2023 new bathrooms, 2018 new radiators & heating boiler, 2015 new kitchen & kitchen appliances, 2005 new air conditioning). There are balcony terraces in front of the living area and the master bedroom (9 m<sup>2</sup> in total). All bedrooms face the inner courtyard and are very quiet. The building (construction 1989) is in good condition and has two lifts and an underground garage. The price includes 1 underground parking space.