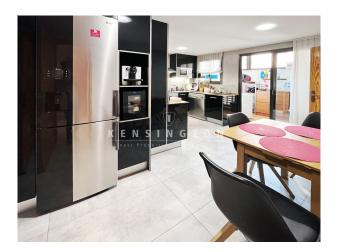

The apartment is in excellent condition and has been constantly updated (2023 new bathrooms, 2018 new radiators & heating boiler, 2015 new kitchen & kitchen appliances, 2005 new air conditioning). There are balcony terraces in front of the living area and the master bedroom (9 m<sup>2</sup> in total). All bedrooms face the inner courtyard and are very quiet. The building (construction 1989) is in good condition and has two lifts and an underground garage. The price includes 1 underground parking space.

Layout of the apartment (approx. 145 m<sup>2</sup> + terraces): entrance area, living/dining area, kitchen, utility room, guest toilet, 4 twin bedrooms, 2 bathrooms (1 en suite).

Equipment: lift, security door, marble floors, kitchen with kitchen appliances, built-in wardrobes, double glazing, central heating, AC hot/cold, water softener, 1 parking space.