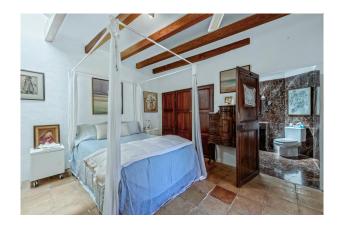

The distribution of the approx. 188m² living area on 2 floors is the following: generous living room with open kitchen, 3 bedrooms and 2 bathrooms (1 en suite).

Other features and facilities of this property include: terracotta floor, ISO-window, electric under floor- heating, a fireplace and wifi.