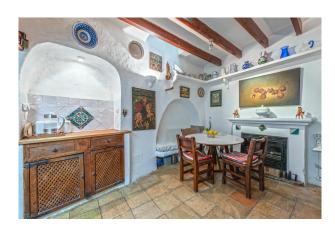

### **Description:**

FOR RENT! This charming townhouse is situated in the picturesque village Valldemossa, located in the Tramuntana mountains of Mallorca. The village being famous for once being a winter residence of Frederic Chopin and voted the most beautiful village by National Geographic.

The distribution of the approx. 188m² living area on 2 floors is the following: generous living room with open kitchen, 3 bedrooms and 2 bathrooms (1 en suite).

Other features and facilities of this property include: terracotta floor, ISO-window, electric under floor- heating, a fireplace and wifi.

Rental conditions: 2600€/ month + utilities. Long term contract for minimum 12 months. No pets. Property comes furnished except for art work. Adjacent to the property is a private garden for the use of the tenant.