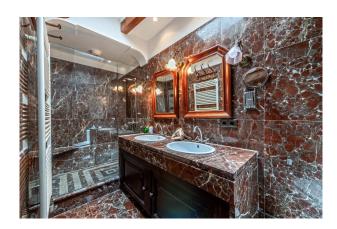

The distribution of the approx. 188m² living area on 2 floors is the following: generous living room with open kitchen, 3 bedrooms and 2 bathrooms (1 en suite).

Other features and facilities of this property include: terracotta floor, ISO-window, electric under floor- heating, a fireplace and wifi.