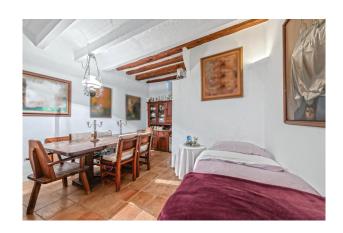

The distribution of the approx. 188m² living area on 2 floors is the following: generous living room with open kitchen, 3 bedrooms and 2 bathrooms (1 en suite).

Other features and facilities of this property include: terracotta floor, ISO-window, electric under floor- heating, a fireplace and wifi.