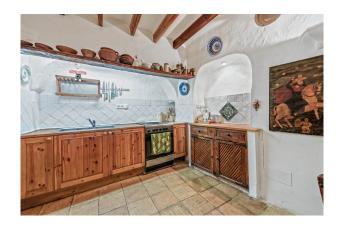

### **Description:**

FOR RENT! This charming townhouse is situated in the picturesque village Valldemossa, located in the Tramuntana mountains of Mallorca. The village being famous for once being a winter residence of Frederic Chopin and voted the most beautiful village by National Geographic.

The distribution of the approx. 188m² living area on 2 floors is the following: generous living room with open kitchen, 3 bedrooms and 2 bathrooms (1 en suite).

Other features and facilities of this property include: terracotta floor, ISO-window, electric under floor- heating, a fireplace and wifi.

Rental conditions: 2600€/ month + utilities. Long term contract for minimum 12 months. No pets. Property comes furnished except for art work. Adjacent to the property is a private garden for the use of the tenant.