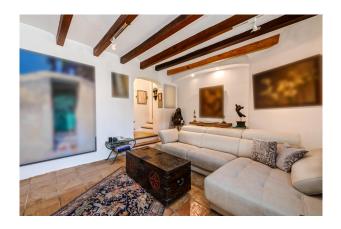

The distribution of the approx. 188m² living area on 2 floors is the following: generous living room with open kitchen, 3 bedrooms and 2 bathrooms (1 en suite).

Other features and facilities of this property include: terracotta floor, ISO-window, electric under floor- heating, a fireplace and wifi.