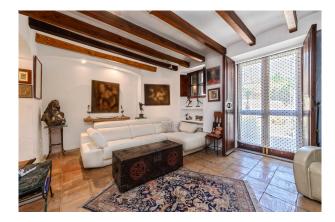

The distribution of the approx. 188m² living area on 2 floors is the following: generous living room with open kitchen, 3 bedrooms and 2 bathrooms (1 en suite).

Other features and facilities of this property include: terracotta floor, ISO-window, electric under floor- heating, a fireplace and wifi.