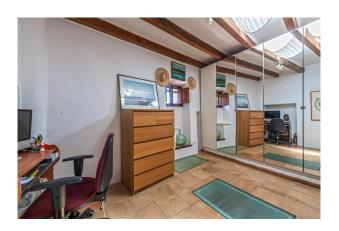

The distribution of the approx. 188m² living area on 2 floors is the following: generous living room with open kitchen, 3 bedrooms and 2 bathrooms (1 en suite).

Other features and facilities of this property include: terracotta floor, ISO-window, electric under floor- heating, a fireplace and wifi.