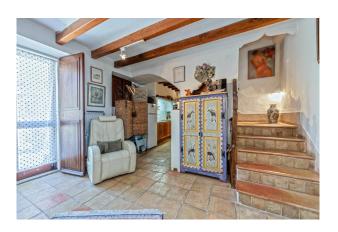

The distribution of the approx. 188m² living area on 2 floors is the following: generous living room with open kitchen, 3 bedrooms and 2 bathrooms (1 en suite).

Other features and facilities of this property include: terracotta floor, ISO-window, electric under floor- heating, a fireplace and wifi.