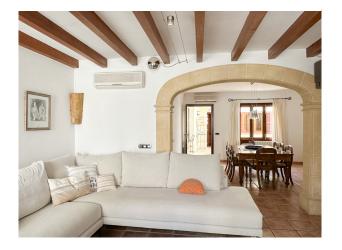

# **Description:**

Fully furnished and equipped townhouse in Pollensa for rent.

On the first floor, there is the entrance hall, a kitchen with dining room, a bright living room with a fireplace, double-glazed windows and shutters, as well as a balcony, a dining room with terrace, a laundry room with washing machine and dryer, a complete bathroom and a bedroom.

On the upper floor, there are three double bedrooms, one of them with en-suite bathroom and bathtub, another with access to a covered terrace, and another complete bathroom. It also has wardrobes with excellent storage capacity. The property has been built with high quality materials and has first class carpentry and fittings.

The house is ready to be moved into.

Features include: 140 m² constructed area, 120 m² usable area, 4 bedrooms, 3 bathrooms, terrace and balcony, heating, air conditioning, ground floor exterior and no lift.