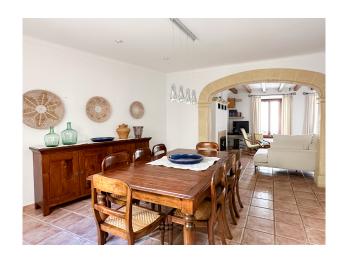

# **Description:**

Fully furnished and equipped townhouse in Pollensa for rent.

On the first floor, there is the entrance hall, a kitchen with dining room, a bright living room with a fireplace, double-glazed windows and shutters, as well as a balcony, a dining room with terrace, a laundry room with washing machine and dryer, a complete bathroom and a bedroom.

On the upper floor, there are three double bedrooms, one of them with en-suite bathroom and bathtub, another with access to a covered terrace, and another complete bathroom. It also has wardrobes with excellent storage capacity. The property has been built with high quality materials and has first class carpentry and fittings.