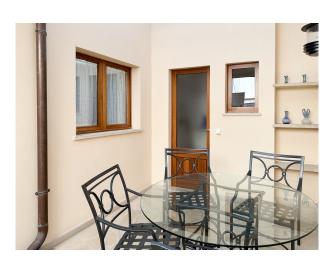

# **Description:**

Fully furnished and equipped townhouse in Pollensa for rent.

On the first floor, there is the entrance hall, a kitchen with dining room, a bright living room with a fireplace, double-glazed windows and shutters, as well as a balcony, a dining room with terrace, a laundry room with washing machine and dryer, a complete bathroom and a bedroom.