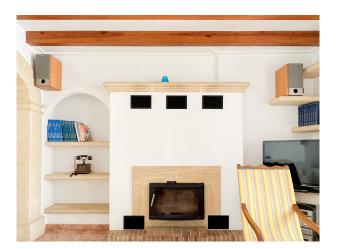

# **Description:**

Fully furnished and equipped townhouse in Pollensa for rent.

On the first floor, there is the entrance hall, a kitchen with dining room, a bright living room with a fireplace, double-glazed windows and shutters, as well as a balcony, a dining room with terrace, a laundry room with washing machine and dryer, a complete bathroom and a bedroom.

On the upper floor, there are three double bedrooms, one of them with en-suite bathroom and bathtub, another with access to a covered terrace, and another complete bathroom. It also has wardrobes with excellent storage capacity. The property has been built with high quality materials and has first class carpentry and fittings.