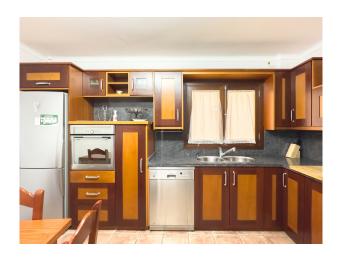

# **Description:**

Fully furnished and equipped townhouse in Pollensa for rent.

On the first floor, there is the entrance hall, a kitchen with dining room, a bright living room with a fireplace, double-glazed windows and shutters, as well as a balcony, a dining room with terrace, a laundry room with washing machine and dryer, a complete bathroom and a bedroom.