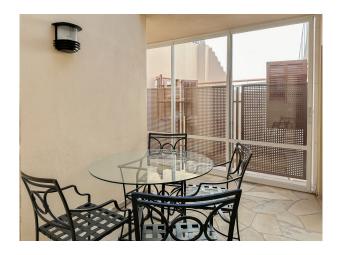

# **Description:**

Fully furnished and equipped townhouse in Pollensa for rent.

On the first floor, there is the entrance hall, a kitchen with dining room, a bright living room with a fireplace, double-glazed windows and shutters, as well as a balcony, a dining room with terrace, a laundry room with washing machine and dryer, a complete bathroom and a bedroom.

The house is ready to be moved into.

Features include: 140 m² constructed area, 120 m² usable area, 4 bedrooms, 3 bathrooms, terrace and balcony, heating, air conditioning, ground floor exterior and no lift.