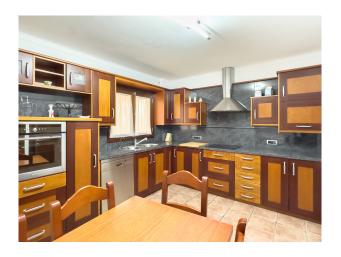

# **Description:**

Fully furnished and equipped townhouse in Pollensa for rent.

On the first floor, there is the entrance hall, a kitchen with dining room, a bright living room with a fireplace, double-glazed windows and shutters, as well as a balcony, a dining room with terrace, a laundry room with washing machine and dryer, a complete bathroom and a bedroom.