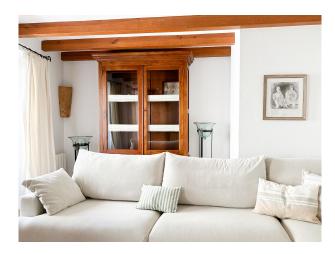

# **Description:**

Fully furnished and equipped townhouse in Pollensa for rent.

On the first floor, there is the entrance hall, a kitchen with dining room, a bright living room with a fireplace, double-glazed windows and shutters, as well as a balcony, a dining room with terrace, a laundry room with washing machine and dryer, a complete bathroom and a bedroom.