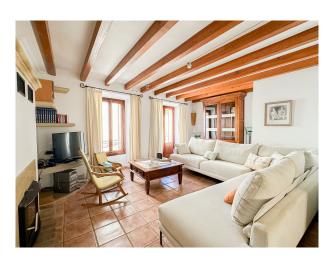

# **Description:**

Fully furnished and equipped townhouse in Pollensa for rent.

On the first floor, there is the entrance hall, a kitchen with dining room, a bright living room with a fireplace, double-glazed windows and shutters, as well as a balcony, a dining room with terrace, a laundry room with washing machine and dryer, a complete bathroom and a bedroom.