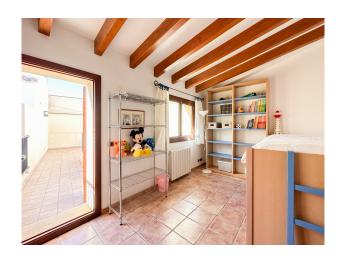

# **Description:**

Fully furnished and equipped townhouse in Pollensa for rent.

On the first floor, there is the entrance hall, a kitchen with dining room, a bright living room with a fireplace, double-glazed windows and shutters, as well as a balcony, a dining room with terrace, a laundry room with washing machine and dryer, a complete bathroom and a bedroom.

On the upper floor, there are three double bedrooms, one of them with en-suite bathroom and bathtub, another with access to a covered terrace, and another complete bathroom. It also has wardrobes with excellent storage capacity. The property has been built with high quality materials and has first class carpentry and fittings.

The house is ready to be moved into.

Features include: 140 m² constructed area, 120 m² usable area, 4 bedrooms, 3 bathrooms, terrace and balcony, heating, air conditioning, ground floor exterior and no lift.