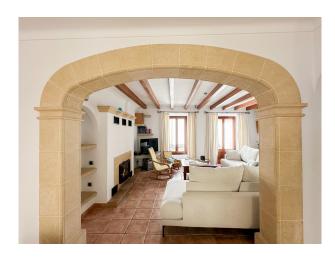

# **Description:**

Fully furnished and equipped townhouse in Pollensa for rent.

On the first floor, there is the entrance hall, a kitchen with dining room, a bright living room with a fireplace, double-glazed windows and shutters, as well as a balcony, a dining room with terrace, a laundry room with washing machine and dryer, a complete bathroom and a bedroom.

On the upper floor, there are three double bedrooms, one of them with en-suite bathroom and bathtub, another with access to a covered terrace, and another complete bathroom. It also has wardrobes with excellent storage capacity. The property has been built with high quality materials and has first class carpentry and fittings.