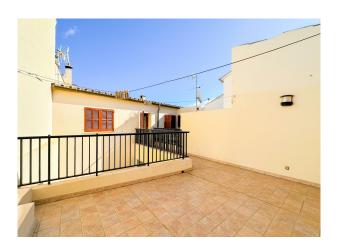

# **Description:**

Fully furnished and equipped townhouse in Pollensa for rent.

On the first floor, there is the entrance hall, a kitchen with dining room, a bright living room with a fireplace, double-glazed windows and shutters, as well as a balcony, a dining room with terrace, a laundry room with washing machine and dryer, a complete bathroom and a bedroom.

The house is ready to be moved into.

Features include: 140 m² constructed area, 120 m² usable area, 4 bedrooms, 3 bathrooms, terrace and balcony, heating, air conditioning, ground floor exterior and no lift.