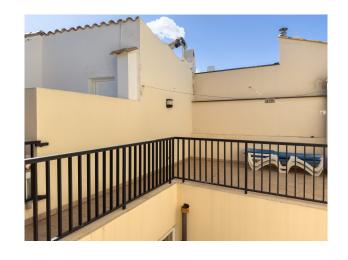

On the upper floor, there are three double bedrooms, one of them with en-suite bathroom and bathtub, another with access to a covered terrace, and another complete bathroom. It also has wardrobes with excellent storage capacity. The property has been built with high quality materials and has first class carpentry and fittings.

The house is ready to be moved into.

Features include: 140 m² constructed area, 120 m² usable area, 4 bedrooms, 3 bathrooms, terrace and balcony, heating, air conditioning, ground floor exterior and no lift.