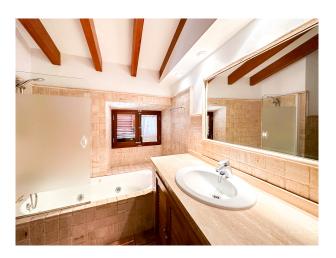

# **Description:**

Fully furnished and equipped townhouse in Pollensa for rent.

On the first floor, there is the entrance hall, a kitchen with dining room, a bright living room with a fireplace, double-glazed windows and shutters, as well as a balcony, a dining room with terrace, a laundry room with washing machine and dryer, a complete bathroom and a bedroom.

On the upper floor, there are three double bedrooms, one of them with en-suite bathroom and bathtub, another with access to a covered terrace, and another complete bathroom. It also has wardrobes with excellent storage capacity. The property has been built with high quality materials and has first class carpentry and fittings.