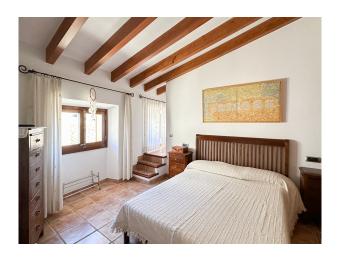

# **Description:**

Fully furnished and equipped townhouse in Pollensa for rent.

On the first floor, there is the entrance hall, a kitchen with dining room, a bright living room with a fireplace, double-glazed windows and shutters, as well as a balcony, a dining room with terrace, a laundry room with washing machine and dryer, a complete bathroom and a bedroom.

On the upper floor, there are three double bedrooms, one of them with en-suite bathroom and bathtub, another with access to a covered terrace, and another complete bathroom. It also has wardrobes with excellent storage capacity. The property has been built with high quality materials and has first class carpentry and fittings.