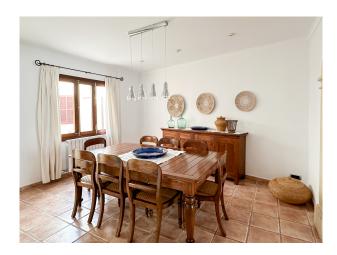

# **Description:**

Fully furnished and equipped townhouse in Pollensa for rent.

On the first floor, there is the entrance hall, a kitchen with dining room, a bright living room with a fireplace, double-glazed windows and shutters, as well as a balcony, a dining room with terrace, a laundry room with washing machine and dryer, a complete bathroom and a bedroom.

On the upper floor, there are three double bedrooms, one of them with en-suite bathroom and bathtub, another with access to a covered terrace, and another complete bathroom. It also has wardrobes with excellent storage capacity. The property has been built with high quality materials and has first class carpentry and fittings.