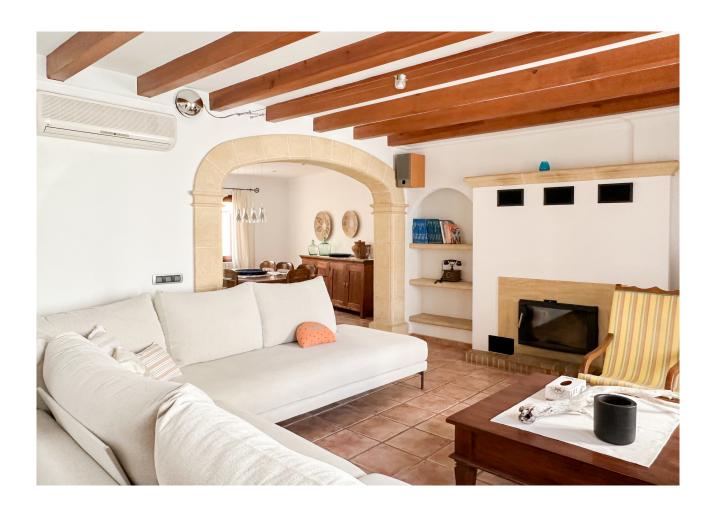

# **Description:**

Fully furnished and equipped townhouse in Pollensa for rent.

On the first floor, there is the entrance hall, a kitchen with dining room, a bright living room with a fireplace, double-glazed windows and shutters, as well as a balcony, a dining room with terrace, a laundry room with washing machine and dryer, a complete bathroom and a bedroom.

On the upper floor, there are three double bedrooms, one of them with en-suite bathroom and bathtub, another with access to a covered terrace, and another complete bathroom. It also has wardrobes with excellent storage capacity. The property has been built with high quality materials and has first class carpentry and fittings.

The house is ready to be moved into.

Features include: 140 m² constructed area, 120 m² usable area, 4 bedrooms, 3 bathrooms, terrace and balcony, heating, air conditioning, ground floor exterior and no lift.