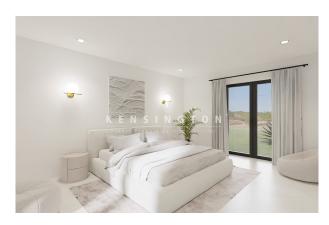

After entering via a large entrance hall, you reach a spacious living room of over 45 m² with a dining area and a well-equipped Studio Paris kitchen. Also on this floor is a double bedroom with en-suite bathroom, two further bedrooms sharing another bathroom, the master bedroom with dressing room and a guest WC. From the living room there is access to the 30 m² swimming pool, which is surrounded by a south-facing terrace, as well as a fitness room with shower and toilet. There is also an outdoor car park for up to 5 vehicles. Further features: own drinking water well and the possibility of installing a charging station for electric vehicles, underfloor heating, air conditioning, double glazing, solar panels, osmosis system, swimming pool with garden, garage for 3 cars. The project is currently in the first phase of construction and completion is expected around the beginning of 2025. Please contact us for further information or to arrange a viewing. All information without guarantee. Kensington reference: KPP07394