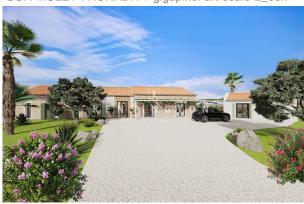

### **Description:**

High-quality new-build project in country house style with unique views in Marratxi, Mallorca
The property offers a constructed area of 330 m² all on one level, on a plot of almost 22,000 m².

After entering via a large entrance hall, you reach a spacious living room of over 45 m² with a dining area and a well-equipped Studio Paris kitchen. Also on this floor is a double bedroom with en-suite bathroom, two further bedrooms sharing another bathroom, the master bedroom with dressing room and a guest WC. From the living room there is access to the 30 m² swimming pool, which is surrounded by a south-facing terrace, as well as a fitness room with shower and toilet. There is also an outdoor car park for up to 5 vehicles. Further features: own drinking water well and the possibility of installing a charging station for electric vehicles, underfloor heating, air conditioning, double glazing, solar panels, osmosis system, swimming pool with garden, garage for 3 cars. The project is currently in the first phase of construction and completion is expected around the beginning of 2025. Please contact us for further information or to arrange a viewing. All information without guarantee. Kensington reference: KPP07394