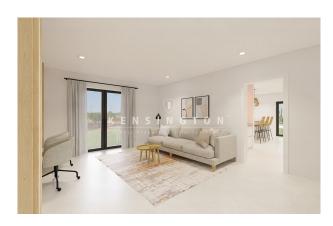

After entering via a large entrance hall, you reach a spacious living room of over 45 m² with a dining area and a well-equipped Studio Paris kitchen. Also on this floor is a double bedroom with en-suite bathroom, two further bedrooms sharing another bathroom, the master bedroom with dressing room and a guest WC. From the living room there is access to the 30 m² swimming pool, which is surrounded by a south-facing terrace, as well as a fitness room with shower and toilet. There is also an outdoor car park for up to 5 vehicles. Further features: own drinking water well and the possibility of installing a charging station for electric vehicles, underfloor heating, air conditioning, double glazing, solar panels, osmosis system, swimming pool with garden, garage for 3 cars. The project is currently in the first phase of construction and completion is expected around the beginning of 2025. Please contact us for further information or to arrange a viewing. All information without guarantee. Kensington reference: KPP07394