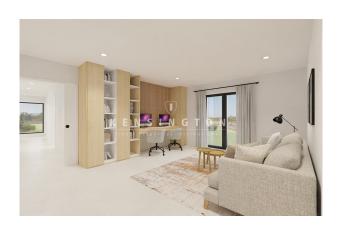

After entering via a large entrance hall, you reach a spacious living room of over 45 m² with a dining area and a well-equipped Studio Paris kitchen. Also on this floor is a double bedroom with en-suite bathroom, two further bedrooms sharing another bathroom, the master bedroom with dressing room and a guest WC. From the living room there is access to the 30 m² swimming pool, which is surrounded by a south-facing terrace, as well as a fitness room with shower and toilet. There is also an outdoor car park for up to 5 vehicles. Further features: own drinking water well and the possibility of installing a charging station for electric vehicles, underfloor heating, air conditioning, double glazing, solar panels, osmosis system, swimming pool with garden, garage for 3 cars. The project is currently in the first phase of construction and completion is expected around the beginning of 2025. Please contact us for further information or to arrange a viewing. All information without guarantee. Kensington reference: KPP07394