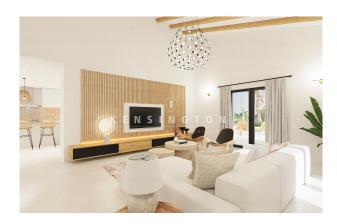

### **Description:**

High-quality new-build project in country house style with unique views in Marratxi, Mallorca
The property offers a constructed area of 330 m² all on one level, on a plot of almost 22,000 m².

After entering via a large entrance hall, you reach a spacious living room of over 45 m² with a dining area and a well-equipped Studio Paris kitchen. Also on this floor is a double bedroom with en-suite bathroom, two further bedrooms sharing another bathroom, the master bedroom with dressing room and a guest WC. From the living room there is access to the 30 m² swimming pool, which is surrounded by a south-facing terrace, as well as a fitness room with shower and toilet. There is also an outdoor car park for up to 5 vehicles. Further features: own drinking water well and the possibility of installing a charging station for electric vehicles, underfloor heating, air conditioning, double glazing, solar panels, osmosis system, swimming pool with garden, garage for 3 cars. The project is currently in the first phase of construction and completion is expected around the beginning of 2025. Please contact us for further information or to arrange a viewing. All information without guarantee. Kensington reference: KPP07394