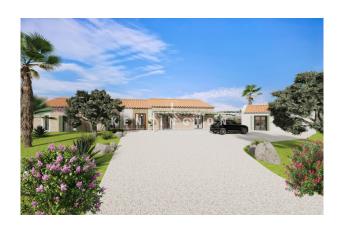

### **Description:**

High-quality new-build project in country house style with unique views in Marratxi, Mallorca
The property offers a constructed area of 330 m² all on one level, on a plot of almost 22,000 m².

After entering via a large entrance hall, you reach a spacious living room of over 45 m² with a dining area and a well-equipped Studio Paris kitchen. Also on this floor is a double bedroom with en-suite bathroom, two further bedrooms sharing another bathroom, the master bedroom with dressing room and a guest WC. From the living room there is access to the 30 m² swimming pool, which is surrounded by a south-facing terrace, as well as a fitness room with shower and toilet. There is also an outdoor car park for up to 5 vehicles. Further features: own drinking water well and the possibility of installing a charging station for electric vehicles, underfloor heating, air conditioning, double glazing, solar panels, osmosis system, swimming pool with garden, garage for 3 cars. The project is currently in the first phase of construction and completion is expected around the beginning of 2025. Please contact us for further information or to arrange a viewing. All information without guarantee. Kensington reference: KPP07394