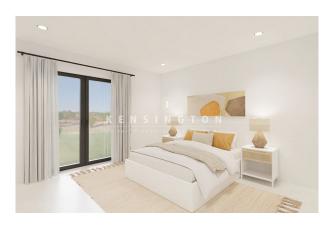

After entering via a large entrance hall, you reach a spacious living room of over 45 m² with a dining area and a well-equipped Studio Paris kitchen. Also on this floor is a double bedroom with en-suite bathroom, two further bedrooms sharing another bathroom, the master bedroom with dressing room and a guest WC. From the living room there is access to the 30 m² swimming pool, which is surrounded by a south-facing terrace, as well as a fitness room with shower and toilet. There is also an outdoor car park for up to 5 vehicles. Further features: own drinking water well and the possibility of installing a charging station for electric vehicles, underfloor heating, air conditioning, double glazing, solar panels, osmosis system, swimming pool with garden, garage for 3 cars. The project is currently in the first phase of construction and completion is expected around the beginning of 2025. Please contact us for further information or to arrange a viewing. All information without guarantee. Kensington reference: KPP07394