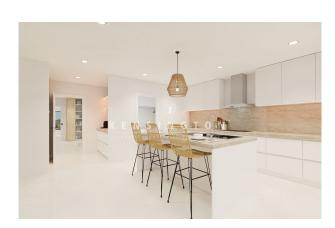

After entering via a large entrance hall, you reach a spacious living room of over 45 m² with a dining area and a well-equipped Studio Paris kitchen. Also on this floor is a double bedroom with en-suite bathroom, two further bedrooms sharing another bathroom, the master bedroom with dressing room and a guest WC. From the living room there is access to the 30 m² swimming pool, which is surrounded by a south-facing terrace, as well as a fitness room with shower and toilet. There is also an outdoor car park for up to 5 vehicles. Further features: own drinking water well and the possibility of installing a charging station for electric vehicles, underfloor heating, air conditioning, double glazing, solar panels, osmosis system, swimming pool with garden, garage for 3 cars. The project is currently in the first phase of construction and completion is expected around the beginning of 2025. Please contact us for further information or to arrange a viewing. All information without guarantee. Kensington reference: KPP07394