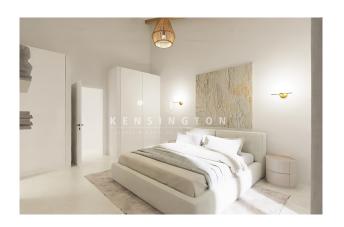

After entering via a large entrance hall, you reach a spacious living room of over 45 m² with a dining area and a well-equipped Studio Paris kitchen. Also on this floor is a double bedroom with en-suite bathroom, two further bedrooms sharing another bathroom, the master bedroom with dressing room and a guest WC. From the living room there is access to the 30 m² swimming pool, which is surrounded by a south-facing terrace, as well as a fitness room with shower and toilet. There is also an outdoor car park for up to 5 vehicles. Further features: own drinking water well and the possibility of installing a charging station for electric vehicles, underfloor heating, air conditioning, double glazing, solar panels, osmosis system, swimming pool with garden, garage for 3 cars. The project is currently in the first phase of construction and completion is expected around the beginning of 2025. Please contact us for further information or to arrange a viewing. All information without guarantee. Kensington reference: KPP07394