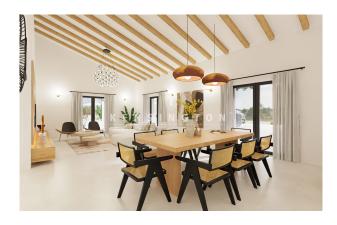

After entering via a large entrance hall, you reach a spacious living room of over 45 m² with a dining area and a well-equipped Studio Paris kitchen. Also on this floor is a double bedroom with en-suite bathroom, two further bedrooms sharing another bathroom, the master bedroom with dressing room and a guest WC. From the living room there is access to the 30 m² swimming pool, which is surrounded by a south-facing terrace, as well as a fitness room with shower and toilet. There is also an outdoor car park for up to 5 vehicles. Further features: own drinking water well and the possibility of installing a charging station for electric vehicles, underfloor heating, air conditioning, double glazing, solar panels, osmosis system, swimming pool with garden, garage for 3 cars. The project is currently in the first phase of construction and completion is expected around the beginning of 2025. Please contact us for further information or to arrange a viewing. All information without guarantee. Kensington reference: KPP07394