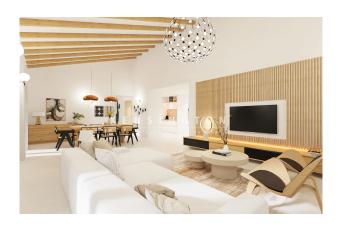

### **Description:**

High-quality new-build project in country house style with unique views in Marratxi, Mallorca
The property offers a constructed area of 330 m² all on one level, on a plot of almost 22,000 m².

After entering via a large entrance hall, you reach a spacious living room of over 45 m² with a dining area and a well-equipped Studio Paris kitchen. Also on this floor is a double bedroom with en-suite bathroom, two further bedrooms sharing another bathroom, the master bedroom with dressing room and a guest WC. From the living room there is access to the 30 m² swimming pool, which is surrounded by a south-facing terrace, as well as a fitness room with shower and toilet. There is also an outdoor car park for up to 5 vehicles. Further features: own drinking water well and the possibility of installing a charging station for electric vehicles, underfloor heating, air conditioning, double glazing, solar panels, osmosis system, swimming pool with garden, garage for 3 cars. The project is currently in the first phase of construction and completion is expected around the beginning of 2025. Please contact us for further information or to arrange a viewing. All information without guarantee. Kensington reference: KPP07394