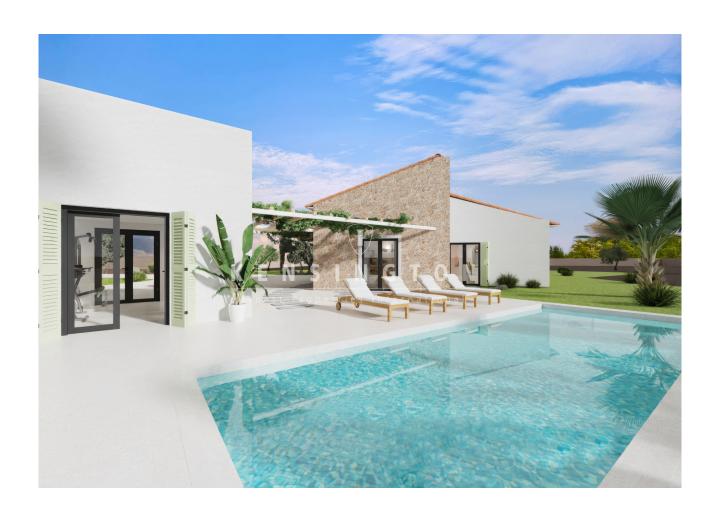

### **Description:**

High-quality new-build project in country house style with unique views in Marratxi, Mallorca
The property offers a constructed area of 330 m² all on one level, on a plot of almost 22,000 m².

After entering via a large entrance hall, you reach a spacious living room of over 45 m² with a dining area and a well-equipped Studio Paris kitchen. Also on this floor is a double bedroom with en-suite bathroom, two further bedrooms sharing another bathroom, the master bedroom with dressing room and a guest WC. From the living room there is access to the 30 m² swimming pool, which is surrounded by a south-facing terrace, as well as a fitness room with shower and toilet. There is also an outdoor car park for up to 5 vehicles. Further features: own drinking water well and the possibility of installing a charging station for electric vehicles, underfloor heating, air conditioning, double glazing, solar panels, osmosis system, swimming pool with garden, garage for 3 cars. The project is currently in the first phase of construction and completion is expected around the beginning of 2025. Please contact us for further information or to arrange a viewing. All information without guarantee. Kensington reference: KPP07394