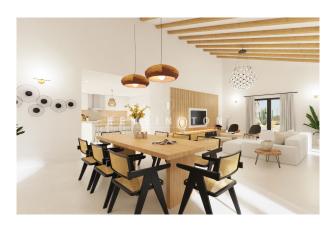

### **Description:**

High-quality new-build project in country house style with unique views in Marratxi, Mallorca
The property offers a constructed area of 330 m² all on one level, on a plot of almost 22,000 m².

After entering via a large entrance hall, you reach a spacious living room of over 45 m² with a dining area and a well-equipped Studio Paris kitchen. Also on this floor is a double bedroom with en-suite bathroom, two further bedrooms sharing another bathroom, the master bedroom with dressing room and a guest WC. From the living room there is access to the 30 m² swimming pool, which is surrounded by a south-facing terrace, as well as a fitness room with shower and toilet. There is also an outdoor car park for up to 5 vehicles. Further features: own drinking water well and the possibility of installing a charging station for electric vehicles, underfloor heating, air conditioning, double glazing, solar panels, osmosis system, swimming pool with garden, garage for 3 cars. The project is currently in the first phase of construction and completion is expected around the beginning of 2025. Please contact us for further information or to arrange a viewing. All information without guarantee. Kensington reference: KPP07394