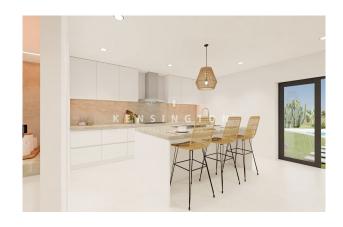

After entering via a large entrance hall, you reach a spacious living room of over 45 m² with a dining area and a well-equipped Studio Paris kitchen. Also on this floor is a double bedroom with en-suite bathroom, two further bedrooms sharing another bathroom, the master bedroom with dressing room and a guest WC. From the living room there is access to the 30 m² swimming pool, which is surrounded by a south-facing terrace, as well as a fitness room with shower and toilet. There is also an outdoor car park for up to 5 vehicles. Further features: own drinking water well and the possibility of installing a charging station for electric vehicles, underfloor heating, air conditioning, double glazing, solar panels, osmosis system, swimming pool with garden, garage for 3 cars. The project is currently in the first phase of construction and completion is expected around the beginning of 2025. Please contact us for further information or to arrange a viewing. All information without guarantee. Kensington reference: KPP07394