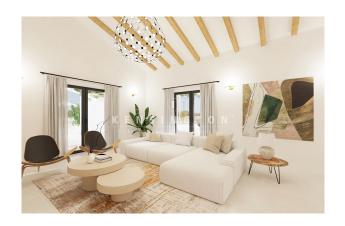

### **Description:**

High-quality new-build project in country house style with unique views in Marratxi, Mallorca
The property offers a constructed area of 330 m² all on one level, on a plot of almost 22,000 m².

After entering via a large entrance hall, you reach a spacious living room of over 45 m² with a dining area and a well-equipped Studio Paris kitchen. Also on this floor is a double bedroom with en-suite bathroom, two further bedrooms sharing another bathroom, the master bedroom with dressing room and a guest WC. From the living room there is access to the 30 m² swimming pool, which is surrounded by a south-facing terrace, as well as a fitness room with shower and toilet. There is also an outdoor car park for up to 5 vehicles. Further features: own drinking water well and the possibility of installing a charging station for electric vehicles, underfloor heating, air conditioning, double glazing, solar panels, osmosis system, swimming pool with garden, garage for 3 cars. The project is currently in the first phase of construction and completion is expected around the beginning of 2025. Please contact us for further information or to arrange a viewing. All information without guarantee. Kensington reference: KPP07394