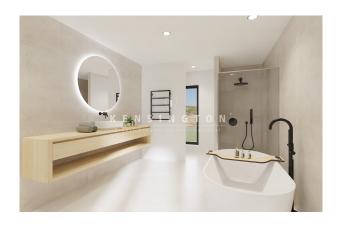

After entering via a large entrance hall, you reach a spacious living room of over 45 m² with a dining area and a well-equipped Studio Paris kitchen. Also on this floor is a double bedroom with en-suite bathroom, two further bedrooms sharing another bathroom, the master bedroom with dressing room and a guest WC. From the living room there is access to the 30 m² swimming pool, which is surrounded by a south-facing terrace, as well as a fitness room with shower and toilet. There is also an outdoor car park for up to 5 vehicles. Further features: own drinking water well and the possibility of installing a charging station for electric vehicles, underfloor heating, air conditioning, double glazing, solar panels, osmosis system, swimming pool with garden, garage for 3 cars. The project is currently in the first phase of construction and completion is expected around the beginning of 2025. Please contact us for further information or to arrange a viewing. All information without guarantee. Kensington reference: KPP07394