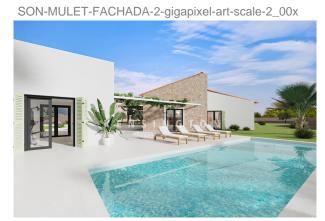

### **Description:**

High-quality new-build project in country house style with unique views in Marratxi, Mallorca
The property offers a constructed area of 330 m² all on one level, on a plot of almost 22,000 m².

After entering via a large entrance hall, you reach a spacious living room of over 45 m² with a dining area and a well-equipped Studio Paris kitchen. Also on this floor is a double bedroom with en-suite bathroom, two further bedrooms sharing another bathroom, the master bedroom with dressing room and a guest WC. From the living room there is access to the 30 m² swimming pool, which is surrounded by a south-facing terrace, as well as a fitness room with shower and toilet. There is also an outdoor car park for up to 5 vehicles. Further features: own drinking water well and the possibility of installing a charging station for electric vehicles, underfloor heating, air conditioning, double glazing, solar panels, osmosis system, swimming pool with garden, garage for 3 cars. The project is currently in the first phase of construction and completion is expected around the beginning of 2025. Please contact us for further information or to arrange a viewing. All information without guarantee. Kensington reference: KPP07394