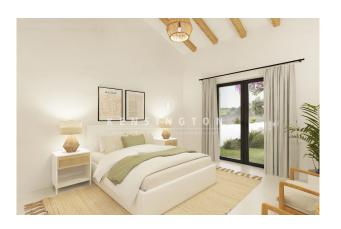

After entering via a large entrance hall, you reach a spacious living room of over 45 m² with a dining area and a well-equipped Studio Paris kitchen. Also on this floor is a double bedroom with en-suite bathroom, two further bedrooms sharing another bathroom, the master bedroom with dressing room and a guest WC. From the living room there is access to the 30 m² swimming pool, which is surrounded by a south-facing terrace, as well as a fitness room with shower and toilet. There is also an outdoor car park for up to 5 vehicles. Further features: own drinking water well and the possibility of installing a charging station for electric vehicles, underfloor heating, air conditioning, double glazing, solar panels, osmosis system, swimming pool with garden, garage for 3 cars. The project is currently in the first phase of construction and completion is expected around the beginning of 2025. Please contact us for further information or to arrange a viewing. All information without guarantee. Kensington reference: KPP07394