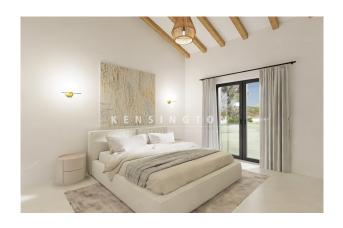

After entering via a large entrance hall, you reach a spacious living room of over 45 m² with a dining area and a well-equipped Studio Paris kitchen. Also on this floor is a double bedroom with en-suite bathroom, two further bedrooms sharing another bathroom, the master bedroom with dressing room and a guest WC. From the living room there is access to the 30 m² swimming pool, which is surrounded by a south-facing terrace, as well as a fitness room with shower and toilet. There is also an outdoor car park for up to 5 vehicles. Further features: own drinking water well and the possibility of installing a charging station for electric vehicles, underfloor heating, air conditioning, double glazing, solar panels, osmosis system, swimming pool with garden, garage for 3 cars. The project is currently in the first phase of construction and completion is expected around the beginning of 2025. Please contact us for further information or to arrange a viewing. All information without guarantee. Kensington reference: KPP07394