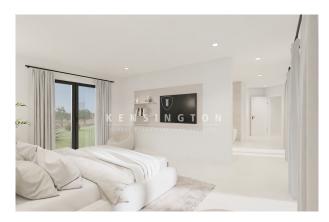

After entering via a large entrance hall, you reach a spacious living room of over 45 m² with a dining area and a well-equipped Studio Paris kitchen. Also on this floor is a double bedroom with en-suite bathroom, two further bedrooms sharing another bathroom, the master bedroom with dressing room and a guest WC. From the living room there is access to the 30 m² swimming pool, which is surrounded by a south-facing terrace, as well as a fitness room with shower and toilet. There is also an outdoor car park for up to 5 vehicles. Further features: own drinking water well and the possibility of installing a charging station for electric vehicles, underfloor heating, air conditioning, double glazing, solar panels, osmosis system, swimming pool with garden, garage for 3 cars. The project is currently in the first phase of construction and completion is expected around the beginning of 2025. Please contact us for further information or to arrange a viewing. All information without guarantee. Kensington reference: KPP07394