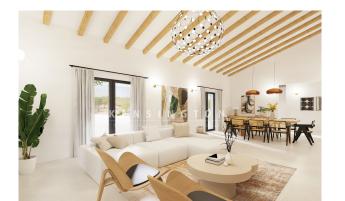

After entering via a large entrance hall, you reach a spacious living room of over 45 m² with a dining area and a well-equipped Studio Paris kitchen. Also on this floor is a double bedroom with en-suite bathroom, two further bedrooms sharing another bathroom, the master bedroom with dressing room and a guest WC. From the living room there is access to the 30 m² swimming pool, which is surrounded by a south-facing terrace, as well as a fitness room with shower and toilet. There is also an outdoor car park for up to 5 vehicles. Further features: own drinking water well and the possibility of installing a charging station for electric vehicles, underfloor heating, air conditioning, double glazing, solar panels, osmosis system, swimming pool with garden, garage for 3 cars. The project is currently in the first phase of construction and completion is expected around the beginning of 2025. Please contact us for further information or to arrange a viewing. All information without guarantee. Kensington reference: KPP07394