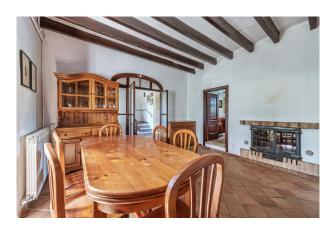

Layout of the house (approx. 490m²): on the ground floor, foyer, living/dining room, eat-in kitchen, pantry, guest WC, family room, library, office (or bedroom); upstairs, TV room, 5 twin bedrooms, 4 bathrooms, storeroom. In addition, outbuilding (94m²) with storerooms and GARAGE for at least 2 cars as well as storehouse (30m²).

Features: exposed beams, terracotta & 'hidráulico' tiled floors, fitted wardrobes, fireplaces, AC hot/cold, CENTRAL HEATING, safe, solar panels, WELL.

Please ask us for further information (we have floor plans) or to arrange a viewing. We will not assume any liability for the information provided. Kensington reference: KPP07496