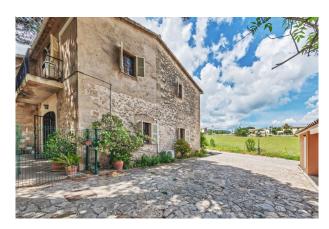

The FORMER FARMHOUSE with thick stone walls is probably SEVERAL HUNDREDS OF YEARS OLD. It is very spacious and has large rooms. It includes a SELF-CONTAINED APARTMENT. The property was last renovated in the 80's and needs an update. In front of the south-facing house there are leafy terraces and a POOL. The plot measures almost 20,000 m<sup>2</sup>.

Layout of the house (approx. 490m²): on the ground floor, foyer, living/dining room, eat-in kitchen, pantry, guest WC, family room, library, office (or bedroom); upstairs, TV room, 5 twin bedrooms, 4 bathrooms, storeroom. In addition, outbuilding (94m²) with storerooms and GARAGE for at least 2 cars as well as storehouse (30m²).

Features: exposed beams, terracotta & 'hidráulico' tiled floors, fitted wardrobes, fireplaces, AC hot/cold, CENTRAL HEATING, safe, solar panels, WELL.

Please ask us for further information (we have floor plans) or to arrange a viewing. We will not assume any liability for the information provided. Kensington reference: KPP07496