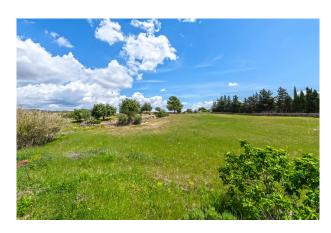

The FORMER FARMHOUSE with thick stone walls is probably SEVERAL HUNDREDS OF YEARS OLD. It is very spacious and has large rooms. It includes a SELF-CONTAINED APARTMENT. The property was last renovated in the 80's and needs an update. In front of the south-facing house there are leafy terraces and a POOL. The plot measures almost 20,000 m<sup>2</sup>.

The surroundings of Establiments are characterized by a gentle hilly landscape that invites you to go for walks and hikes. Numerous hiking trails lead through the picturesque landscape and offer breathtaking views of the Tramuntana mountains, a UNESCO World Heritage Site.