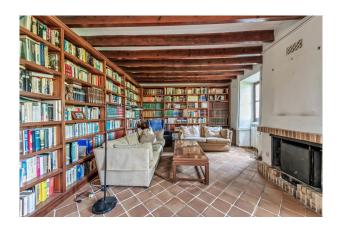

Layout of the house (approx. 490m²): on the ground floor, foyer, living/dining room, eat-in kitchen, pantry, guest WC, family room, library, office (or bedroom); upstairs, TV room, 5 twin bedrooms, 4 bathrooms, storeroom. In addition, outbuilding (94m²) with storerooms and GARAGE for at least 2 cars as well as storehouse (30m²).

Features: exposed beams, terracotta & 'hidráulico' tiled floors, fitted wardrobes, fireplaces, AC hot/cold, CENTRAL HEATING, safe, solar panels, WELL.

Please ask us for further information (we have floor plans) or to arrange a viewing. We will not assume any liability for the information provided. Kensington reference: KPP07496