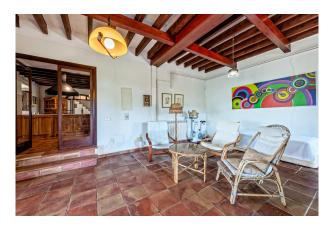

The FORMER FARMHOUSE with thick stone walls is probably SEVERAL HUNDREDS OF YEARS OLD. It is very spacious and has large rooms. It includes a SELF-CONTAINED APARTMENT. The property was last renovated in the 80's and needs an update. In front of the south-facing house there are leafy terraces and a POOL. The plot measures almost 20,000 m<sup>2</sup>.

Layout of the house (approx. 490m²): on the ground floor, foyer, living/dining room, eat-in kitchen, pantry, guest WC, family room, library, office (or bedroom); upstairs, TV room, 5 twin bedrooms, 4 bathrooms, storeroom. In addition, outbuilding (94m²) with storerooms and GARAGE for at least 2 cars as well as storehouse (30m²).

Features: exposed beams, terracotta & 'hidráulico' tiled floors, fitted wardrobes, fireplaces, AC hot/cold, CENTRAL HEATING, safe, solar panels, WELL.

Please ask us for further information (we have floor plans) or to arrange a viewing. We will not assume any liability for the information provided. Kensington reference: KPP07496