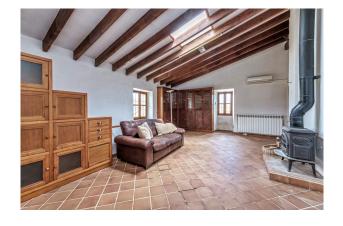

Layout of the house (approx. 490m²): on the ground floor, foyer, living/dining room, eat-in kitchen, pantry, guest WC, family room, library, office (or bedroom); upstairs, TV room, 5 twin bedrooms, 4 bathrooms, storeroom. In addition, outbuilding (94m²) with storerooms and GARAGE for at least 2 cars as well as storehouse (30m²).

Features: exposed beams, terracotta & 'hidráulico' tiled floors, fitted wardrobes, fireplaces, AC hot/cold, CENTRAL HEATING, safe, solar panels, WELL.

Please ask us for further information (we have floor plans) or to arrange a viewing. We will not assume any liability for the information provided. Kensington reference: KPP07496