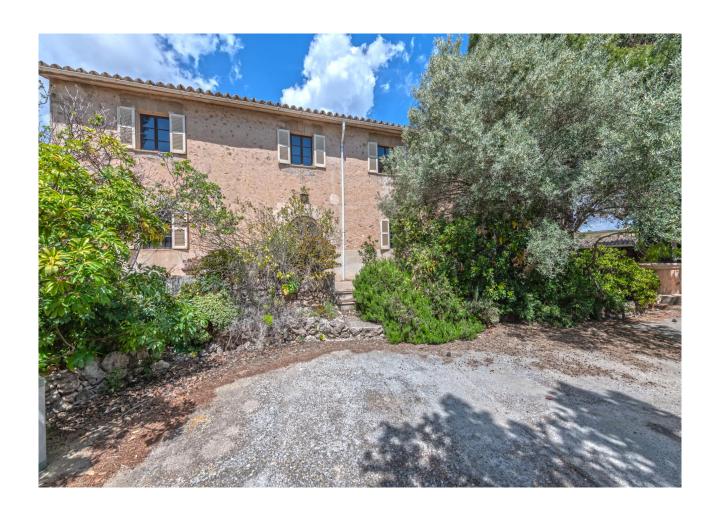

#### **Description:**

This HISTORIC FINCA with pool has a very quiet location in ESTABLIMENTS, just 7 km north of the centre of Palma de Mallorca. The bus stop to the centre is 300 m away, the primary school 800 m and all international schools are within easy reach.

The FORMER FARMHOUSE with thick stone walls is probably SEVERAL HUNDREDS OF YEARS OLD. It is very spacious and has large rooms. It includes a SELF-CONTAINED APARTMENT. The property was last renovated in the 80's and needs an update. In front of the south-facing house there are leafy terraces and a POOL. The plot measures almost 20,000 m<sup>2</sup>.