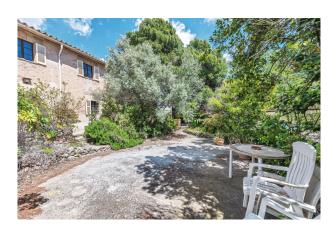

The FORMER FARMHOUSE with thick stone walls is probably SEVERAL HUNDREDS OF YEARS OLD. It is very spacious and has large rooms. It includes a SELF-CONTAINED APARTMENT. The property was last renovated in the 80's and needs an update. In front of the south-facing house there are leafy terraces and a POOL. The plot measures almost 20,000 m<sup>2</sup>.

Layout of the house (approx. 490m²): on the ground floor, foyer, living/dining room, eat-in kitchen, pantry, guest WC, family room, library, office (or bedroom); upstairs, TV room, 5 twin bedrooms, 4 bathrooms, storeroom. In addition, outbuilding (94m²) with storerooms and GARAGE for at least 2 cars as well as storehouse (30m²).