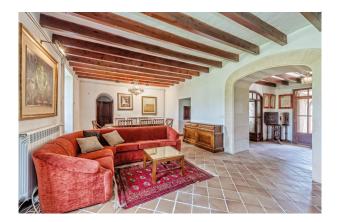

Layout of the house (approx. 490m²): on the ground floor, foyer, living/dining room, eat-in kitchen, pantry, guest WC, family room, library, office (or bedroom); upstairs, TV room, 5 twin bedrooms, 4 bathrooms, storeroom. In addition, outbuilding (94m²) with storerooms and GARAGE for at least 2 cars as well as storehouse (30m²).

Features: exposed beams, terracotta & 'hidráulico' tiled floors, fitted wardrobes, fireplaces, AC hot/cold, CENTRAL HEATING, safe, solar panels, WELL.

Please ask us for further information (we have floor plans) or to arrange a viewing. We will not assume any liability for the information provided. Kensington reference: KPP07496