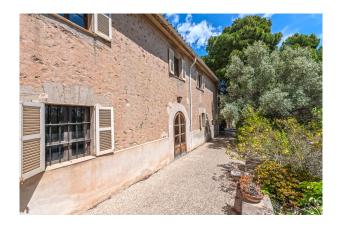

The FORMER FARMHOUSE with thick stone walls is probably SEVERAL HUNDREDS OF YEARS OLD. It is very spacious and has large rooms. It includes a SELF-CONTAINED APARTMENT. The property was last renovated in the 80's and needs an update. In front of the south-facing house there are leafy terraces and a POOL. The plot measures almost 20,000 m<sup>2</sup>.

Layout of the house (approx. 490m²): on the ground floor, foyer, living/dining room, eat-in kitchen, pantry, guest WC, family room, library, office (or bedroom); upstairs, TV room, 5 twin bedrooms, 4 bathrooms, storeroom. In addition, outbuilding (94m²) with storerooms and GARAGE for at least 2 cars as well as storehouse (30m²).

Features: exposed beams, terracotta & 'hidráulico' tiled floors, fitted wardrobes, fireplaces, AC hot/cold, CENTRAL HEATING, safe, solar panels, WELL.

Please ask us for further information (we have floor plans) or to arrange a viewing. We will not assume any liability for the information provided. Kensington reference: KPP07496