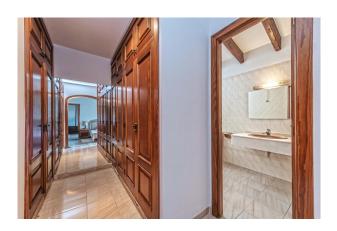

Layout of the house (approx. 490m²): on the ground floor, foyer, living/dining room, eat-in kitchen, pantry, guest WC, family room, library, office (or bedroom); upstairs, TV room, 5 twin bedrooms, 4 bathrooms, storeroom. In addition, outbuilding (94m²) with storerooms and GARAGE for at least 2 cars as well as storehouse (30m²).

Features: exposed beams, terracotta & 'hidráulico' tiled floors, fitted wardrobes, fireplaces, AC hot/cold, CENTRAL HEATING, safe, solar panels, WELL.

Please ask us for further information (we have floor plans) or to arrange a viewing. We will not assume any liability for the information provided. Kensington reference: KPP07496