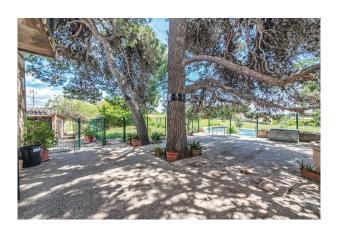

The FORMER FARMHOUSE with thick stone walls is probably SEVERAL HUNDREDS OF YEARS OLD. It is very spacious and has large rooms. It includes a SELF-CONTAINED APARTMENT. The property was last renovated in the 80's and needs an update. In front of the south-facing house there are leafy terraces and a POOL. The plot measures almost 20,000 m<sup>2</sup>.

Layout of the house (approx. 490m²): on the ground floor, foyer, living/dining room, eat-in kitchen, pantry, guest WC, family room, library, office (or bedroom); upstairs, TV room, 5 twin bedrooms, 4 bathrooms, storeroom. In addition, outbuilding (94m²) with storerooms and GARAGE for at least 2 cars as well as storehouse (30m²).