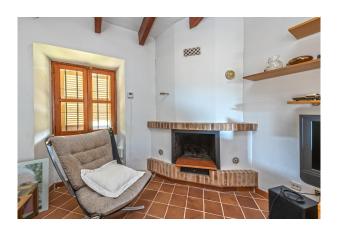

Features: exposed beams, terracotta & 'hidráulico' tiled floors, fitted wardrobes, fireplaces, AC hot/cold, CENTRAL HEATING, safe, solar panels, WELL.

Please ask us for further information (we have floor plans) or to arrange a viewing. We will not assume any liability for the information provided. Kensington reference: KPP07496