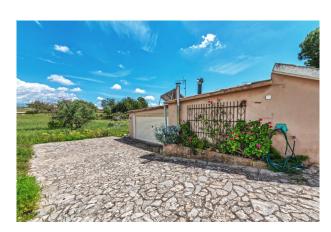

The FORMER FARMHOUSE with thick stone walls is probably SEVERAL HUNDREDS OF YEARS OLD. It is very spacious and has large rooms. It includes a SELF-CONTAINED APARTMENT. The property was last renovated in the 80's and needs an update. In front of the south-facing house there are leafy terraces and a POOL. The plot measures almost 20,000 m<sup>2</sup>.

Layout of the house (approx. 490m²): on the ground floor, foyer, living/dining room, eat-in kitchen, pantry, guest WC, family room, library, office (or bedroom); upstairs, TV room, 5 twin bedrooms, 4 bathrooms, storeroom. In addition, outbuilding (94m²) with storerooms and GARAGE for at least 2 cars as well as storehouse (30m²).