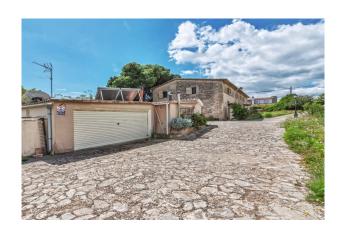

Layout of the house (approx. 490m²): on the ground floor, foyer, living/dining room, eat-in kitchen, pantry, guest WC, family room, library, office (or bedroom); upstairs, TV room, 5 twin bedrooms, 4 bathrooms, storeroom. In addition, outbuilding (94m²) with storerooms and GARAGE for at least 2 cars as well as storehouse (30m²).