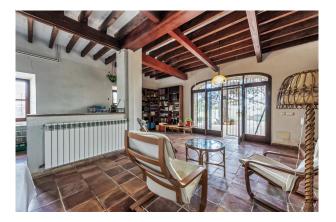

Layout of the house (approx. 490m²): on the ground floor, foyer, living/dining room, eat-in kitchen, pantry, guest WC, family room, library, office (or bedroom); upstairs, TV room, 5 twin bedrooms, 4 bathrooms, storeroom. In addition, outbuilding (94m²) with storerooms and GARAGE for at least 2 cars as well as storehouse (30m²).

Features: exposed beams, terracotta & 'hidráulico' tiled floors, fitted wardrobes, fireplaces, AC hot/cold, CENTRAL HEATING, safe, solar panels, WELL.

Please ask us for further information (we have floor plans) or to arrange a viewing. We will not assume any liability for the information provided. Kensington reference: KPP07496