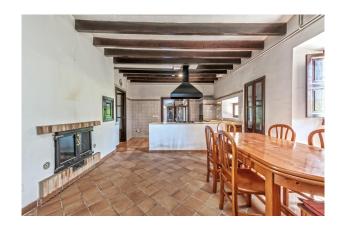

Layout of the house (approx. 490m²): on the ground floor, foyer, living/dining room, eat-in kitchen, pantry, guest WC, family room, library, office (or bedroom); upstairs, TV room, 5 twin bedrooms, 4 bathrooms, storeroom. In addition, outbuilding (94m²) with storerooms and GARAGE for at least 2 cars as well as storehouse (30m²).

Features: exposed beams, terracotta & 'hidráulico' tiled floors, fitted wardrobes, fireplaces, AC hot/cold, CENTRAL HEATING, safe, solar panels, WELL.

Please ask us for further information (we have floor plans) or to arrange a viewing. We will not assume any liability for the information provided. Kensington reference: KPP07496