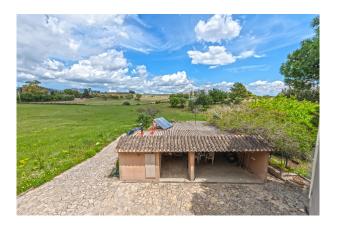

Layout of the house (approx. 490m²): on the ground floor, foyer, living/dining room, eat-in kitchen, pantry, guest WC, family room, library, office (or bedroom); upstairs, TV room, 5 twin bedrooms, 4 bathrooms, storeroom. In addition, outbuilding (94m²) with storerooms and GARAGE for at least 2 cars as well as storehouse (30m²).