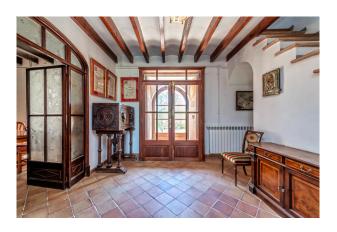

Layout of the house (approx. 490m²): on the ground floor, foyer, living/dining room, eat-in kitchen, pantry, guest WC, family room, library, office (or bedroom); upstairs, TV room, 5 twin bedrooms, 4 bathrooms, storeroom. In addition, outbuilding (94m²) with storerooms and GARAGE for at least 2 cars as well as storehouse (30m²).

Features: exposed beams, terracotta & 'hidráulico' tiled floors, fitted wardrobes, fireplaces, AC hot/cold, CENTRAL HEATING, safe, solar panels, WELL.

Please ask us for further information (we have floor plans) or to arrange a viewing. We will not assume any liability for the information provided. Kensington reference: KPP07496