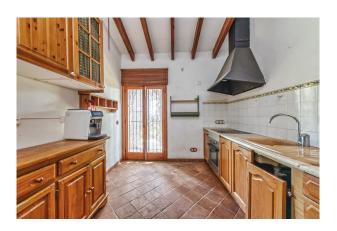

Layout of the house (approx. 490m²): on the ground floor, foyer, living/dining room, eat-in kitchen, pantry, guest WC, family room, library, office (or bedroom); upstairs, TV room, 5 twin bedrooms, 4 bathrooms, storeroom. In addition, outbuilding (94m²) with storerooms and GARAGE for at least 2 cars as well as storehouse (30m²).

Features: exposed beams, terracotta & 'hidráulico' tiled floors, fitted wardrobes, fireplaces, AC hot/cold, CENTRAL HEATING, safe, solar panels, WELL.

Please ask us for further information (we have floor plans) or to arrange a viewing. We will not assume any liability for the information provided. Kensington reference: KPP07496