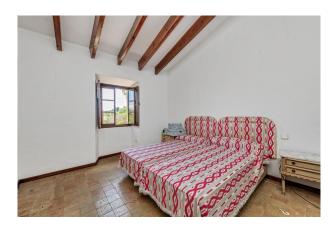

Layout of the house (approx. 490m²): on the ground floor, foyer, living/dining room, eat-in kitchen, pantry, guest WC, family room, library, office (or bedroom); upstairs, TV room, 5 twin bedrooms, 4 bathrooms, storeroom. In addition, outbuilding (94m²) with storerooms and GARAGE for at least 2 cars as well as storehouse (30m²).