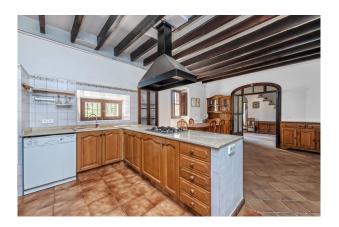

Layout of the house (approx. 490m²): on the ground floor, foyer, living/dining room, eat-in kitchen, pantry, guest WC, family room, library, office (or bedroom); upstairs, TV room, 5 twin bedrooms, 4 bathrooms, storeroom. In addition, outbuilding (94m²) with storerooms and GARAGE for at least 2 cars as well as storehouse (30m²).

Features: exposed beams, terracotta & 'hidráulico' tiled floors, fitted wardrobes, fireplaces, AC hot/cold, CENTRAL HEATING, safe, solar panels, WELL.

Please ask us for further information (we have floor plans) or to arrange a viewing. We will not assume any liability for the information provided. Kensington reference: KPP07496