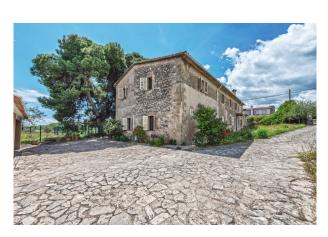

The FORMER FARMHOUSE with thick stone walls is probably SEVERAL HUNDREDS OF YEARS OLD. It is very spacious and has large rooms. It includes a SELF-CONTAINED APARTMENT. The property was last renovated in the 80's and needs an update. In front of the south-facing house there are leafy terraces and a POOL. The plot measures almost 20,000 m<sup>2</sup>.

Layout of the house (approx. 490m²): on the ground floor, foyer, living/dining room, eat-in kitchen, pantry, guest WC, family room, library, office (or bedroom); upstairs, TV room, 5 twin bedrooms, 4 bathrooms, storeroom. In addition, outbuilding (94m²) with storerooms and GARAGE for at least 2 cars as well as storehouse (30m²).

Features: exposed beams, terracotta & 'hidráulico' tiled floors, fitted wardrobes, fireplaces, AC hot/cold, CENTRAL HEATING, safe, solar panels, WELL.

Please ask us for further information (we have floor plans) or to arrange a viewing. We will not assume any liability for the information provided. Kensington reference: KPP07496