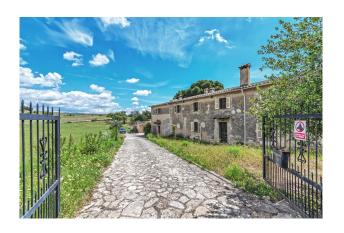

#### **Description:**

This HISTORIC FINCA with pool has a very quiet location in ESTABLIMENTS, just 7 km north of the centre of Palma de Mallorca. The bus stop to the centre is 300 m away, the primary school 800 m and all international schools are within easy reach.

The FORMER FARMHOUSE with thick stone walls is probably SEVERAL HUNDREDS OF YEARS OLD. It is very spacious and has large rooms. It includes a SELF-CONTAINED APARTMENT. The property was last renovated in the 80's and needs an update. In front of the south-facing house there are leafy terraces and a POOL. The plot measures almost 20,000 m<sup>2</sup>.

Layout of the house (approx. 490m²): on the ground floor, foyer, living/dining room, eat-in kitchen, pantry, guest WC, family room, library, office (or bedroom); upstairs, TV room, 5 twin bedrooms, 4 bathrooms, storeroom. In addition, outbuilding (94m²) with storerooms and GARAGE for at least 2 cars as well as storehouse (30m²).