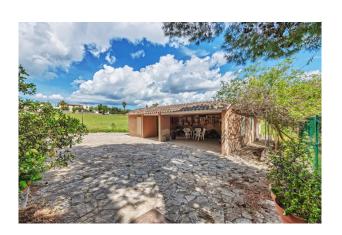

Layout of the house (approx. 490m²): on the ground floor, foyer, living/dining room, eat-in kitchen, pantry, guest WC, family room, library, office (or bedroom); upstairs, TV room, 5 twin bedrooms, 4 bathrooms, storeroom. In addition, outbuilding (94m²) with storerooms and GARAGE for at least 2 cars as well as storehouse (30m²).