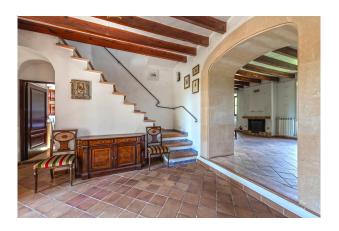

The FORMER FARMHOUSE with thick stone walls is probably SEVERAL HUNDREDS OF YEARS OLD. It is very spacious and has large rooms. It includes a SELF-CONTAINED APARTMENT. The property was last renovated in the 80's and needs an update. In front of the south-facing house there are leafy terraces and a POOL. The plot measures almost 20,000 m<sup>2</sup>.

Layout of the house (approx. 490m²): on the ground floor, foyer, living/dining room, eat-in kitchen, pantry, guest WC, family room, library, office (or bedroom); upstairs, TV room, 5 twin bedrooms, 4 bathrooms, storeroom. In addition, outbuilding (94m²) with storerooms and GARAGE for at least 2 cars as well as storehouse (30m²).

Features: exposed beams, terracotta & 'hidráulico' tiled floors, fitted wardrobes, fireplaces, AC hot/cold, CENTRAL HEATING, safe, solar panels, WELL.

Please ask us for further information (we have floor plans) or to arrange a viewing. We will not assume any liability for the information provided. Kensington reference: KPP07496