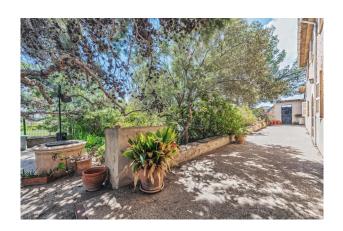

The FORMER FARMHOUSE with thick stone walls is probably SEVERAL HUNDREDS OF YEARS OLD. It is very spacious and has large rooms. It includes a SELF-CONTAINED APARTMENT. The property was last renovated in the 80's and needs an update. In front of the south-facing house there are leafy terraces and a POOL. The plot measures almost 20,000 m<sup>2</sup>.

Features: exposed beams, terracotta & 'hidráulico' tiled floors, fitted wardrobes, fireplaces, AC hot/cold, CENTRAL HEATING, safe, solar panels, WELL.

Please ask us for further information (we have floor plans) or to arrange a viewing. We will not assume any liability for the information provided. Kensington reference: KPP07496