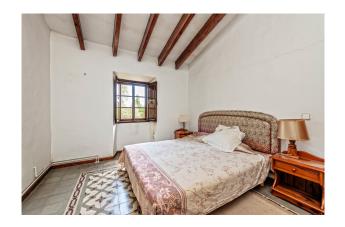

Layout of the house (approx. 490m²): on the ground floor, foyer, living/dining room, eat-in kitchen, pantry, guest WC, family room, library, office (or bedroom); upstairs, TV room, 5 twin bedrooms, 4 bathrooms, storeroom. In addition, outbuilding (94m²) with storerooms and GARAGE for at least 2 cars as well as storehouse (30m²).

Features: exposed beams, terracotta & 'hidráulico' tiled floors, fitted wardrobes, fireplaces, AC hot/cold, CENTRAL HEATING, safe, solar panels, WELL.

Please ask us for further information (we have floor plans) or to arrange a viewing. We will not assume any liability for the information provided. Kensington reference: KPP07496