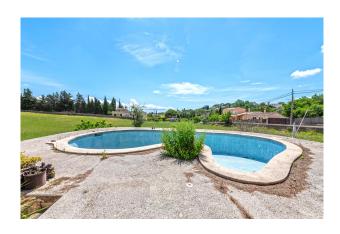

The FORMER FARMHOUSE with thick stone walls is probably SEVERAL HUNDREDS OF YEARS OLD. It is very spacious and has large rooms. It includes a SELF-CONTAINED APARTMENT. The property was last renovated in the 80's and needs an update. In front of the south-facing house there are leafy terraces and a POOL. The plot measures almost 20,000 m<sup>2</sup>.