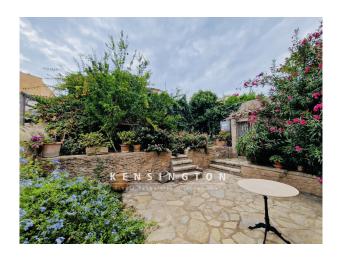

# **Description:**

This historic townhouse with exceptional charm, large patio and roof terrace, is located in the heart of the authentic village of Son Servera.

The house has 2 entrances. On the first floor there are two bedrooms, a spacious living room, dining room and authentic kitchen with access to a large terrace and a vault that would be perfect as a studio.

We recommend a visit!

Other features: Oil central heating, single glazed wooden windows and doors, patio, pizza oven, roof terrace, wine cellar, two entrances, centrally located,

Please contact us for more information: +34 670 275 663 or arta@kensington-international.com.