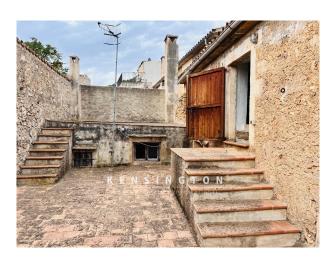

# **Description:**

This historic townhouse with exceptional charm, large patio and roof terrace, is located in the heart of the authentic village of Son Servera.

The house has 2 entrances. On the first floor there are two bedrooms, a spacious living room, dining room and authentic kitchen with access to a large terrace and a vault that would be perfect as a studio.

We recommend a visit!

Other features: Oil central heating, single glazed wooden windows and doors, patio, pizza oven, roof terrace, wine cellar, two entrances, centrally located,

Please contact us for more information: +34 670 275 663 or arta@kensington-international.com.