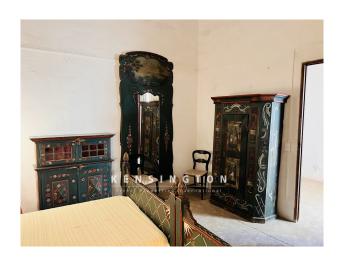

# **Description:**

This historic townhouse with exceptional charm, large patio and roof terrace, is located in the heart of the authentic village of Son Servera.

The house has 2 entrances. On the first floor there are two bedrooms, a spacious living room, dining room and authentic kitchen with access to a large terrace and a vault that would be perfect as a studio.

On the second floor there are three bedrooms and two bathrooms and a roof terrace.

Each floor has very high and light-filled rooms with beautiful exposed beam ceilings and old wall tiles. The property needs renovation, but thanks to its spacious rooms, offers great potential to transform this exceptional townhouse into a comfortable and elegant living realm.