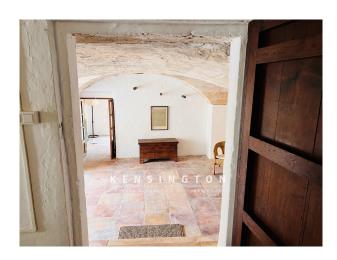

# **Description:**

This historic townhouse with exceptional charm, large patio and roof terrace, is located in the heart of the authentic village of Son Servera.

The house has 2 entrances. On the first floor there are two bedrooms, a spacious living room, dining room and authentic kitchen with access to a large terrace and a vault that would be perfect as a studio.

On the second floor there are three bedrooms and two bathrooms and a roof terrace.

Each floor has very high and light-filled rooms with beautiful exposed beam ceilings and old wall tiles. The property needs renovation, but thanks to its spacious rooms, offers great potential to transform this exceptional townhouse into a comfortable and elegant living realm.