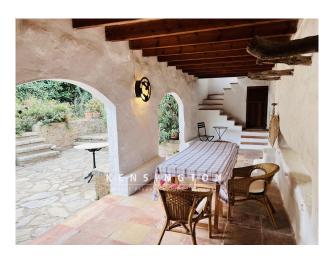

# **Description:**

This historic townhouse with exceptional charm, large patio and roof terrace, is located in the heart of the authentic village of Son Servera.

The house has 2 entrances. On the first floor there are two bedrooms, a spacious living room, dining room and authentic kitchen with access to a large terrace and a vault that would be perfect as a studio.

On the second floor there are three bedrooms and two bathrooms and a roof terrace.

Each floor has very high and light-filled rooms with beautiful exposed beam ceilings and old wall tiles. The property needs renovation, but thanks to its spacious rooms, offers great potential to transform this exceptional townhouse into a comfortable and elegant living realm.