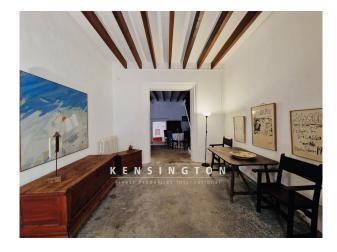

# **Description:**

This historic townhouse with exceptional charm, large patio and roof terrace, is located in the heart of the authentic village of Son Servera.

The house has 2 entrances. On the first floor there are two bedrooms, a spacious living room, dining room and authentic kitchen with access to a large terrace and a vault that would be perfect as a studio.

On the second floor there are three bedrooms and two bathrooms and a roof terrace.

Each floor has very high and light-filled rooms with beautiful exposed beam ceilings and old wall tiles. The property needs renovation, but thanks to its spacious rooms, offers great potential to transform this exceptional townhouse into a comfortable and elegant living realm.