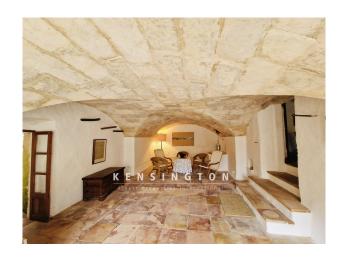

# **Description:**

This historic townhouse with exceptional charm, large patio and roof terrace, is located in the heart of the authentic village of Son Servera.

The house has 2 entrances. On the first floor there are two bedrooms, a spacious living room, dining room and authentic kitchen with access to a large terrace and a vault that would be perfect as a studio.

On the second floor there are three bedrooms and two bathrooms and a roof terrace.

Each floor has very high and light-filled rooms with beautiful exposed beam ceilings and old wall tiles. The property needs renovation, but thanks to its spacious rooms, offers great potential to transform this exceptional townhouse into a comfortable and elegant living realm.