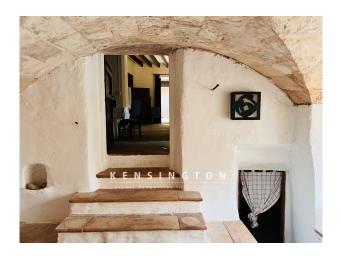

# **Description:**

This historic townhouse with exceptional charm, large patio and roof terrace, is located in the heart of the authentic village of Son Servera.

The house has 2 entrances. On the first floor there are two bedrooms, a spacious living room, dining room and authentic kitchen with access to a large terrace and a vault that would be perfect as a studio.

On the second floor there are three bedrooms and two bathrooms and a roof terrace.

Each floor has very high and light-filled rooms with beautiful exposed beam ceilings and old wall tiles. The property needs renovation, but thanks to its spacious rooms, offers great potential to transform this exceptional townhouse into a comfortable and elegant living realm.