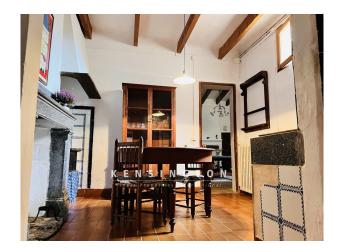

# **Description:**

This historic townhouse with exceptional charm, large patio and roof terrace, is located in the heart of the authentic village of Son Servera.

The house has 2 entrances. On the first floor there are two bedrooms, a spacious living room, dining room and authentic kitchen with access to a large terrace and a vault that would be perfect as a studio.

On the second floor there are three bedrooms and two bathrooms and a roof terrace.

Each floor has very high and light-filled rooms with beautiful exposed beam ceilings and old wall tiles. The property needs renovation, but thanks to its spacious rooms, offers great potential to transform this exceptional townhouse into a comfortable and elegant living realm.