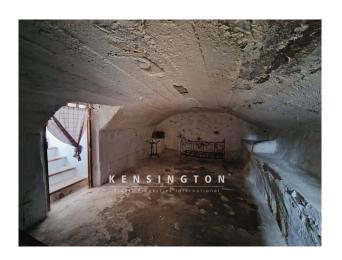

# **Description:**

This historic townhouse with exceptional charm, large patio and roof terrace, is located in the heart of the authentic village of Son Servera.

The house has 2 entrances. On the first floor there are two bedrooms, a spacious living room, dining room and authentic kitchen with access to a large terrace and a vault that would be perfect as a studio.

We recommend a visit!

Other features: Oil central heating, single glazed wooden windows and doors, patio, pizza oven, roof terrace, wine cellar, two entrances, centrally located,

Please contact us for more information: +34 670 275 663 or arta@kensington-international.com.