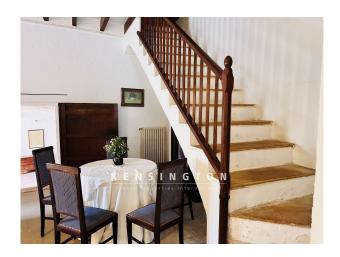

# **Description:**

This historic townhouse with exceptional charm, large patio and roof terrace, is located in the heart of the authentic village of Son Servera.

The house has 2 entrances. On the first floor there are two bedrooms, a spacious living room, dining room and authentic kitchen with access to a large terrace and a vault that would be perfect as a studio.

On the second floor there are three bedrooms and two bathrooms and a roof terrace.

Each floor has very high and light-filled rooms with beautiful exposed beam ceilings and old wall tiles. The property needs renovation, but thanks to its spacious rooms, offers great potential to transform this exceptional townhouse into a comfortable and elegant living realm.