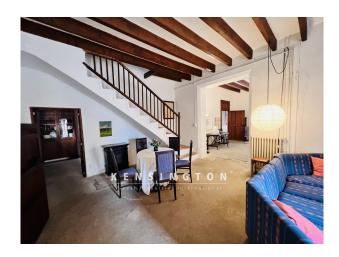

# **Description:**

This historic townhouse with exceptional charm, large patio and roof terrace, is located in the heart of the authentic village of Son Servera.

The house has 2 entrances. On the first floor there are two bedrooms, a spacious living room, dining room and authentic kitchen with access to a large terrace and a vault that would be perfect as a studio.

On the second floor there are three bedrooms and two bathrooms and a roof terrace.

Each floor has very high and light-filled rooms with beautiful exposed beam ceilings and old wall tiles. The property needs renovation, but thanks to its spacious rooms, offers great potential to transform this exceptional townhouse into a comfortable and elegant living realm.