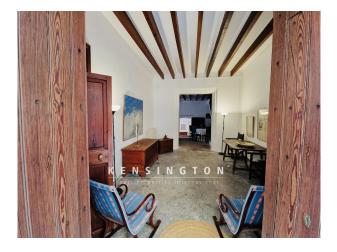

# **Description:**

This historic townhouse with exceptional charm, large patio and roof terrace, is located in the heart of the authentic village of Son Servera.

The house has 2 entrances. On the first floor there are two bedrooms, a spacious living room, dining room and authentic kitchen with access to a large terrace and a vault that would be perfect as a studio.

On the second floor there are three bedrooms and two bathrooms and a roof terrace.

Each floor has very high and light-filled rooms with beautiful exposed beam ceilings and old wall tiles. The property needs renovation, but thanks to its spacious rooms, offers great potential to transform this exceptional townhouse into a comfortable and elegant living realm.