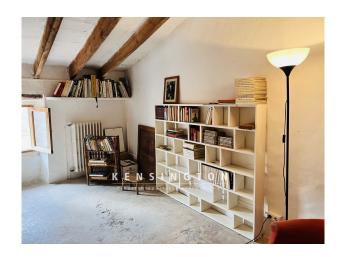

# **Description:**

This historic townhouse with exceptional charm, large patio and roof terrace, is located in the heart of the authentic village of Son Servera.

The house has 2 entrances. On the first floor there are two bedrooms, a spacious living room, dining room and authentic kitchen with access to a large terrace and a vault that would be perfect as a studio.

On the second floor there are three bedrooms and two bathrooms and a roof terrace.

Each floor has very high and light-filled rooms with beautiful exposed beam ceilings and old wall tiles. The property needs renovation, but thanks to its spacious rooms, offers great potential to transform this exceptional townhouse into a comfortable and elegant living realm.