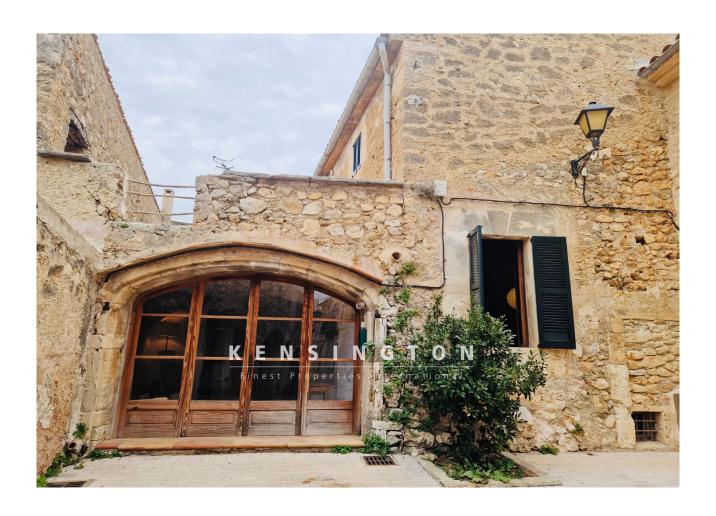

# Historic townhouse in best location in Son Servera with patio and roof terrace

# **Description:**

This historic townhouse with exceptional charm, large patio and roof terrace, is located in the heart of the authentic village of Son Servera.

The house has 2 entrances. On the first floor there are two bedrooms, a spacious living room, dining room and authentic kitchen with access to a large terrace and a vault that would be perfect as a studio.