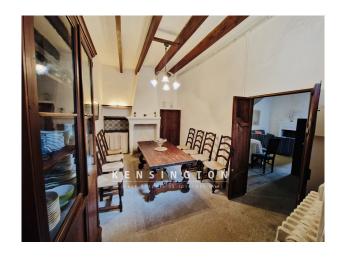

# **Description:**

This historic townhouse with exceptional charm, large patio and roof terrace, is located in the heart of the authentic village of Son Servera.

The house has 2 entrances. On the first floor there are two bedrooms, a spacious living room, dining room and authentic kitchen with access to a large terrace and a vault that would be perfect as a studio.

On the second floor there are three bedrooms and two bathrooms and a roof terrace.

Each floor has very high and light-filled rooms with beautiful exposed beam ceilings and old wall tiles. The property needs renovation, but thanks to its spacious rooms, offers great potential to transform this exceptional townhouse into a comfortable and elegant living realm.