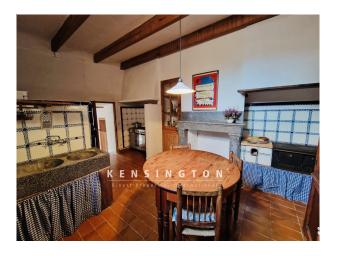

# **Description:**

This historic townhouse with exceptional charm, large patio and roof terrace, is located in the heart of the authentic village of Son Servera.

The house has 2 entrances. On the first floor there are two bedrooms, a spacious living room, dining room and authentic kitchen with access to a large terrace and a vault that would be perfect as a studio.

On the second floor there are three bedrooms and two bathrooms and a roof terrace.

Each floor has very high and light-filled rooms with beautiful exposed beam ceilings and old wall tiles. The property needs renovation, but thanks to its spacious rooms, offers great potential to transform this exceptional townhouse into a comfortable and elegant living realm.