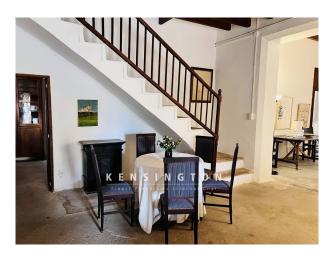

# **Description:**

This historic townhouse with exceptional charm, large patio and roof terrace, is located in the heart of the authentic village of Son Servera.

The house has 2 entrances. On the first floor there are two bedrooms, a spacious living room, dining room and authentic kitchen with access to a large terrace and a vault that would be perfect as a studio.

On the second floor there are three bedrooms and two bathrooms and a roof terrace.

Each floor has very high and light-filled rooms with beautiful exposed beam ceilings and old wall tiles. The property needs renovation, but thanks to its spacious rooms, offers great potential to transform this exceptional townhouse into a comfortable and elegant living realm.