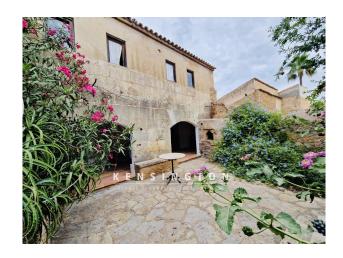

# **Description:**

This historic townhouse with exceptional charm, large patio and roof terrace, is located in the heart of the authentic village of Son Servera.

The house has 2 entrances. On the first floor there are two bedrooms, a spacious living room, dining room and authentic kitchen with access to a large terrace and a vault that would be perfect as a studio.

We recommend a visit!

Other features: Oil central heating, single glazed wooden windows and doors, patio, pizza oven, roof terrace, wine cellar, two entrances, centrally located,

Please contact us for more information: +34 670 275 663 or arta@kensington-international.com.