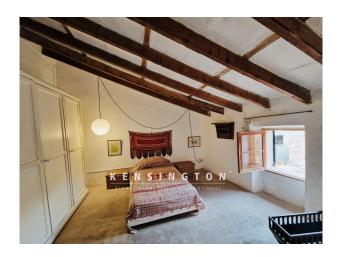

# **Description:**

This historic townhouse with exceptional charm, large patio and roof terrace, is located in the heart of the authentic village of Son Servera.

The house has 2 entrances. On the first floor there are two bedrooms, a spacious living room, dining room and authentic kitchen with access to a large terrace and a vault that would be perfect as a studio.

On the second floor there are three bedrooms and two bathrooms and a roof terrace.

Each floor has very high and light-filled rooms with beautiful exposed beam ceilings and old wall tiles. The property needs renovation, but thanks to its spacious rooms, offers great potential to transform this exceptional townhouse into a comfortable and elegant living realm.