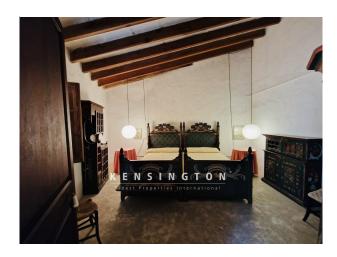

# **Description:**

This historic townhouse with exceptional charm, large patio and roof terrace, is located in the heart of the authentic village of Son Servera.

The house has 2 entrances. On the first floor there are two bedrooms, a spacious living room, dining room and authentic kitchen with access to a large terrace and a vault that would be perfect as a studio.

On the second floor there are three bedrooms and two bathrooms and a roof terrace.

Each floor has very high and light-filled rooms with beautiful exposed beam ceilings and old wall tiles. The property needs renovation, but thanks to its spacious rooms, offers great potential to transform this exceptional townhouse into a comfortable and elegant living realm.