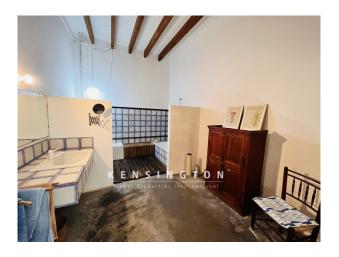

# **Description:**

This historic townhouse with exceptional charm, large patio and roof terrace, is located in the heart of the authentic village of Son Servera.

The house has 2 entrances. On the first floor there are two bedrooms, a spacious living room, dining room and authentic kitchen with access to a large terrace and a vault that would be perfect as a studio.

On the second floor there are three bedrooms and two bathrooms and a roof terrace.

Each floor has very high and light-filled rooms with beautiful exposed beam ceilings and old wall tiles. The property needs renovation, but thanks to its spacious rooms, offers great potential to transform this exceptional townhouse into a comfortable and elegant living realm.