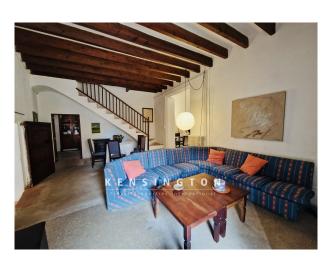

# **Description:**

This historic townhouse with exceptional charm, large patio and roof terrace, is located in the heart of the authentic village of Son Servera.

The house has 2 entrances. On the first floor there are two bedrooms, a spacious living room, dining room and authentic kitchen with access to a large terrace and a vault that would be perfect as a studio.

On the second floor there are three bedrooms and two bathrooms and a roof terrace.

Each floor has very high and light-filled rooms with beautiful exposed beam ceilings and old wall tiles. The property needs renovation, but thanks to its spacious rooms, offers great potential to transform this exceptional townhouse into a comfortable and elegant living realm.