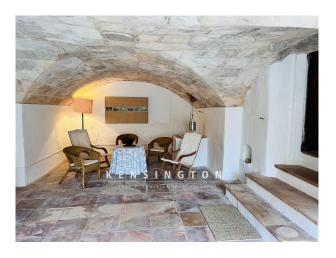

# **Description:**

This historic townhouse with exceptional charm, large patio and roof terrace, is located in the heart of the authentic village of Son Servera.

The house has 2 entrances. On the first floor there are two bedrooms, a spacious living room, dining room and authentic kitchen with access to a large terrace and a vault that would be perfect as a studio.

On the second floor there are three bedrooms and two bathrooms and a roof terrace.

Each floor has very high and light-filled rooms with beautiful exposed beam ceilings and old wall tiles. The property needs renovation, but thanks to its spacious rooms, offers great potential to transform this exceptional townhouse into a comfortable and elegant living realm.