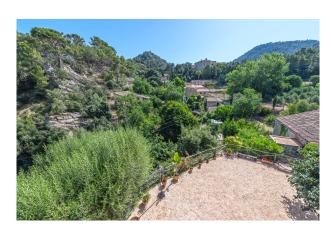

# **Description:**

This idyllic VILLAGE HOUSE with terraces and holiday rental licence is located in ORIENT, Mallorca. Orient is a PICTURESQUE VILLAGE between Bunyola and Alaró in the midst of an exciting mountain scenery (hiking, cycling). Only about 23 families are living in the village, but there are three upscale hotels and excellent restaurants. The property was built in 1930 as a summer residence, probably by a notary from Palma. It has thick stone walls, CHARMING HISTORICAL ELEMENTS, windows on three sides, high ceilings and fairly large rooms. It is WELL MAINTAINED and at most needs a small update. In front of both levels there are SPACIOUS TERRACES (88m² in

total), downstairs there is a GARDEN (approx. 129m²). Two of the bedrooms as well as the outdoor spaces offer OPEN VIEWS ON THE MOUNTAINS. It comes with a HOLIDAY RENTAL LICENCE.

Layout of the house (approx. 184m² + terraces): on the upper level, 1 large room (e.g. office), 2 twin bedrooms, 1 single bedroom, guest WC; on the lower level, living/dining area, eat-in kitchen, 1 bathroom, utility room. Features: exposed beams, tiled floors, fireplaces, single glazing, BBQ, fast internet, Cédula de Habitabilidad.