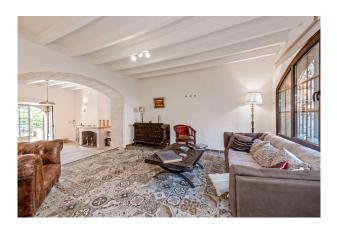

# **Description:**

This idyllic VILLAGE HOUSE with terraces and holiday rental licence is located in ORIENT, Mallorca. Orient is a PICTURESQUE VILLAGE between Bunyola and Alaró in the midst of an exciting mountain scenery (hiking, cycling). Only about 23 families are living in the village, but there are three upscale hotels and excellent restaurants. The property was built in 1930 as a summer residence, probably by a notary from Palma. It has thick stone walls, CHARMING HISTORICAL ELEMENTS, windows on three sides, high ceilings and fairly large rooms. It is WELL MAINTAINED and at most needs a small update. In front of both levels there are SPACIOUS TERRACES (88m² in

total), downstairs there is a GARDEN (approx. 129m²). Two of the bedrooms as well as the outdoor spaces offer OPEN VIEWS ON THE MOUNTAINS. It comes with a HOLIDAY RENTAL LICENCE.

Layout of the house (approx. 184m² + terraces): on the upper level, 1 large room (e.g. office), 2 twin bedrooms, 1 single bedroom, guest WC; on the lower level, living/dining area, eat-in kitchen, 1 bathroom, utility room. Features: exposed beams, tiled floors, fireplaces, single glazing, BBQ, fast internet, Cédula de Habitabilidad.