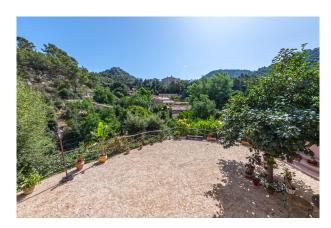

# **Description:**

This idyllic VILLAGE HOUSE with terraces and holiday rental licence is located in ORIENT, Mallorca. Orient is a PICTURESQUE VILLAGE between Bunyola and Alaró in the midst of an exciting mountain scenery (hiking, cycling). Only about 23 families are living in the village, but there are three upscale hotels and excellent restaurants. The property was built in 1930 as a summer residence, probably by a notary from Palma. It has thick stone walls, CHARMING HISTORICAL ELEMENTS, windows on three sides, high ceilings and fairly large rooms. It is WELL MAINTAINED and at most needs a small update. In front of both levels there are SPACIOUS TERRACES (88m² in

total), downstairs there is a GARDEN (approx. 129m²). Two of the bedrooms as well as the outdoor spaces offer OPEN VIEWS ON THE MOUNTAINS. It comes with a HOLIDAY RENTAL LICENCE.

Layout of the house (approx. 184m² + terraces): on the upper level, 1 large room (e.g. office), 2 twin bedrooms, 1 single bedroom, guest WC; on the lower level, living/dining area, eat-in kitchen, 1 bathroom, utility room. Features: exposed beams, tiled floors, fireplaces, single glazing, BBQ, fast internet, Cédula de Habitabilidad.