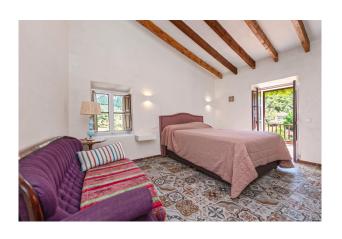

total), downstairs there is a GARDEN (approx. 129m²). Two of the bedrooms as well as the outdoor spaces offer OPEN VIEWS ON THE MOUNTAINS. It comes with a HOLIDAY RENTAL LICENCE.

Layout of the house (approx. 184m² + terraces): on the upper level, 1 large room (e.g. office), 2 twin bedrooms, 1 single bedroom, guest WC; on the lower level, living/dining area, eat-in kitchen, 1 bathroom, utility room. Features: exposed beams, tiled floors, fireplaces, single glazing, BBQ, fast internet, Cédula de Habitabilidad.