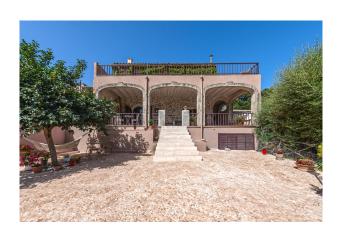

# **Description:**

This idyllic VILLAGE HOUSE with terraces and holiday rental licence is located in ORIENT, Mallorca. Orient is a PICTURESQUE VILLAGE between Bunyola and Alaró in the midst of an exciting mountain scenery (hiking, cycling). Only about 23 families are living in the village, but there are three upscale hotels and excellent restaurants. The property was built in 1930 as a summer residence, probably by a notary from Palma. It has thick stone walls, CHARMING HISTORICAL ELEMENTS, windows on three sides, high ceilings and fairly large rooms. It is WELL MAINTAINED and at most needs a small update. In front of both levels there are SPACIOUS TERRACES (88m² in

total), downstairs there is a GARDEN (approx. 129m²). Two of the bedrooms as well as the outdoor spaces offer OPEN VIEWS ON THE MOUNTAINS. It comes with a HOLIDAY RENTAL LICENCE.

Layout of the house (approx. 184m² + terraces): on the upper level, 1 large room (e.g. office), 2 twin bedrooms, 1 single bedroom, guest WC; on the lower level, living/dining area, eat-in kitchen, 1 bathroom, utility room. Features: exposed beams, tiled floors, fireplaces, single glazing, BBQ, fast internet, Cédula de Habitabilidad.