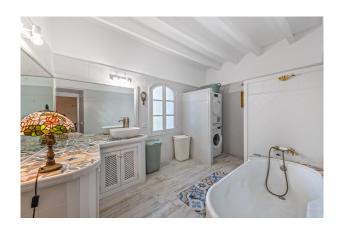

total), downstairs there is a GARDEN (approx. 129m²). Two of the bedrooms as well as the outdoor spaces offer OPEN VIEWS ON THE MOUNTAINS. It comes with a HOLIDAY RENTAL LICENCE.

Layout of the house (approx. 184m² + terraces): on the upper level, 1 large room (e.g. office), 2 twin bedrooms, 1 single bedroom, guest WC; on the lower level, living/dining area, eat-in kitchen, 1 bathroom, utility room. Features: exposed beams, tiled floors, fireplaces, single glazing, BBQ, fast internet, Cédula de Habitabilidad.