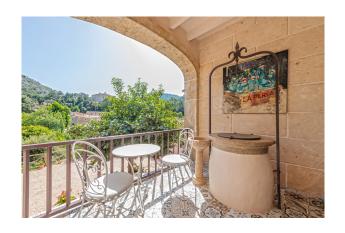

# **Description:**

This idyllic VILLAGE HOUSE with terraces and holiday rental licence is located in ORIENT, Mallorca. Orient is a PICTURESQUE VILLAGE between Bunyola and Alaró in the midst of an exciting mountain scenery (hiking, cycling). Only about 23 families are living in the village, but there are three upscale hotels and excellent restaurants. The property was built in 1930 as a summer residence, probably by a notary from Palma. It has thick stone walls, CHARMING HISTORICAL ELEMENTS, windows on three sides, high ceilings and fairly large rooms. It is WELL MAINTAINED and at most needs a small update. In front of both levels there are SPACIOUS TERRACES (88m² in

total), downstairs there is a GARDEN (approx. 129m²). Two of the bedrooms as well as the outdoor spaces offer OPEN VIEWS ON THE MOUNTAINS. It comes with a HOLIDAY RENTAL LICENCE.

Layout of the house (approx. 184m² + terraces): on the upper level, 1 large room (e.g. office), 2 twin bedrooms, 1 single bedroom, guest WC; on the lower level, living/dining area, eat-in kitchen, 1 bathroom, utility room. Features: exposed beams, tiled floors, fireplaces, single glazing, BBQ, fast internet, Cédula de Habitabilidad.