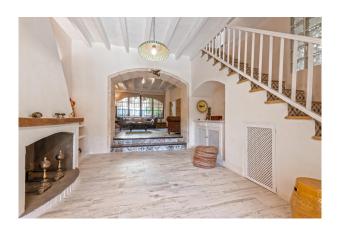

# **Description:**

This idyllic VILLAGE HOUSE with terraces and holiday rental licence is located in ORIENT, Mallorca. Orient is a PICTURESQUE VILLAGE between Bunyola and Alaró in the midst of an exciting mountain scenery (hiking, cycling). Only about 23 families are living in the village, but there are three upscale hotels and excellent restaurants. The property was built in 1930 as a summer residence, probably by a notary from Palma. It has thick stone walls, CHARMING HISTORICAL ELEMENTS, windows on three sides, high ceilings and fairly large rooms. It is WELL MAINTAINED and at most needs a small update. In front of both levels there are SPACIOUS TERRACES (88m² in

total), downstairs there is a GARDEN (approx. 129m²). Two of the bedrooms as well as the outdoor spaces offer OPEN VIEWS ON THE MOUNTAINS. It comes with a HOLIDAY RENTAL LICENCE.

Layout of the house (approx. 184m² + terraces): on the upper level, 1 large room (e.g. office), 2 twin bedrooms, 1 single bedroom, guest WC; on the lower level, living/dining area, eat-in kitchen, 1 bathroom, utility room. Features: exposed beams, tiled floors, fireplaces, single glazing, BBQ, fast internet, Cédula de Habitabilidad.