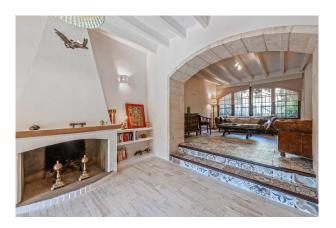

# **Description:**

This idyllic VILLAGE HOUSE with terraces and holiday rental licence is located in ORIENT, Mallorca. Orient is a PICTURESQUE VILLAGE between Bunyola and Alaró in the midst of an exciting mountain scenery (hiking, cycling). Only about 23 families are living in the village, but there are three upscale hotels and excellent restaurants. The property was built in 1930 as a summer residence, probably by a notary from Palma. It has thick stone walls, CHARMING HISTORICAL ELEMENTS, windows on three sides, high ceilings and fairly large rooms. It is WELL MAINTAINED and at most needs a small update. In front of both levels there are SPACIOUS TERRACES (88m² in

total), downstairs there is a GARDEN (approx. 129m²). Two of the bedrooms as well as the outdoor spaces offer OPEN VIEWS ON THE MOUNTAINS. It comes with a HOLIDAY RENTAL LICENCE.

Layout of the house (approx. 184m² + terraces): on the upper level, 1 large room (e.g. office), 2 twin bedrooms, 1 single bedroom, guest WC; on the lower level, living/dining area, eat-in kitchen, 1 bathroom, utility room. Features: exposed beams, tiled floors, fireplaces, single glazing, BBQ, fast internet, Cédula de Habitabilidad.