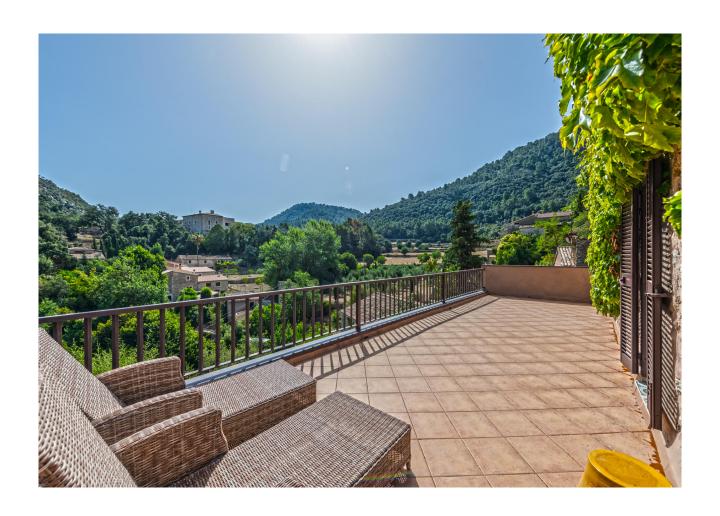

# **Description:**

This idyllic VILLAGE HOUSE with terraces and holiday rental licence is located in ORIENT, Mallorca. Orient is a PICTURESQUE VILLAGE between Bunyola and Alaró in the midst of an exciting mountain scenery (hiking, cycling). Only about 23 families are living in the village, but there are three upscale hotels and excellent restaurants. The property was built in 1930 as a summer residence, probably by a notary from Palma. It has thick stone walls, CHARMING HISTORICAL ELEMENTS, windows on three sides, high ceilings and fairly large rooms. It is WELL MAINTAINED and at most needs a small update. In front of both levels there are SPACIOUS TERRACES (88m² in

total), downstairs there is a GARDEN (approx. 129m²). Two of the bedrooms as well as the outdoor spaces offer OPEN VIEWS ON THE MOUNTAINS. It comes with a HOLIDAY RENTAL LICENCE.

Layout of the house (approx. 184m² + terraces): on the upper level, 1 large room (e.g. office), 2 twin bedrooms, 1 single bedroom, guest WC; on the lower level, living/dining area, eat-in kitchen, 1 bathroom, utility room. Features: exposed beams, tiled floors, fireplaces, single glazing, BBQ, fast internet, Cédula de Habitabilidad.