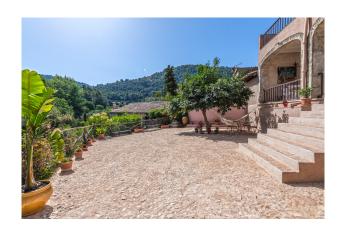

# **Description:**

This idyllic VILLAGE HOUSE with terraces and holiday rental licence is located in ORIENT, Mallorca. Orient is a PICTURESQUE VILLAGE between Bunyola and Alaró in the midst of an exciting mountain scenery (hiking, cycling). Only about 23 families are living in the village, but there are three upscale hotels and excellent restaurants. The property was built in 1930 as a summer residence, probably by a notary from Palma. It has thick stone walls, CHARMING HISTORICAL ELEMENTS, windows on three sides, high ceilings and fairly large rooms. It is WELL MAINTAINED and at most needs a small update. In front of both levels there are SPACIOUS TERRACES (88m² in

total), downstairs there is a GARDEN (approx. 129m²). Two of the bedrooms as well as the outdoor spaces offer OPEN VIEWS ON THE MOUNTAINS. It comes with a HOLIDAY RENTAL LICENCE.

Layout of the house (approx. 184m² + terraces): on the upper level, 1 large room (e.g. office), 2 twin bedrooms, 1 single bedroom, guest WC; on the lower level, living/dining area, eat-in kitchen, 1 bathroom, utility room. Features: exposed beams, tiled floors, fireplaces, single glazing, BBQ, fast internet, Cédula de Habitabilidad.