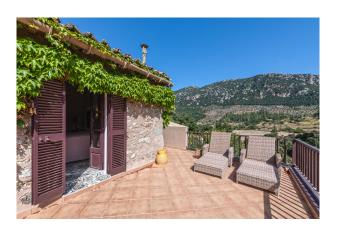

# **Description:**

This idyllic VILLAGE HOUSE with terraces and holiday rental licence is located in ORIENT, Mallorca. Orient is a PICTURESQUE VILLAGE between Bunyola and Alaró in the midst of an exciting mountain scenery (hiking, cycling). Only about 23 families are living in the village, but there are three upscale hotels and excellent restaurants. The property was built in 1930 as a summer residence, probably by a notary from Palma. It has thick stone walls, CHARMING HISTORICAL ELEMENTS, windows on three sides, high ceilings and fairly large rooms. It is WELL MAINTAINED and at most needs a small update. In front of both levels there are SPACIOUS TERRACES (88m² in

total), downstairs there is a GARDEN (approx. 129m²). Two of the bedrooms as well as the outdoor spaces offer OPEN VIEWS ON THE MOUNTAINS. It comes with a HOLIDAY RENTAL LICENCE.

Layout of the house (approx. 184m² + terraces): on the upper level, 1 large room (e.g. office), 2 twin bedrooms, 1 single bedroom, guest WC; on the lower level, living/dining area, eat-in kitchen, 1 bathroom, utility room. Features: exposed beams, tiled floors, fireplaces, single glazing, BBQ, fast internet, Cédula de Habitabilidad.