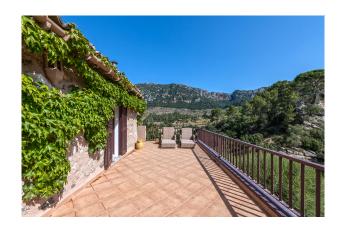

# **Description:**

This idyllic VILLAGE HOUSE with terraces and holiday rental licence is located in ORIENT, Mallorca. Orient is a PICTURESQUE VILLAGE between Bunyola and Alaró in the midst of an exciting mountain scenery (hiking, cycling). Only about 23 families are living in the village, but there are three upscale hotels and excellent restaurants. The property was built in 1930 as a summer residence, probably by a notary from Palma. It has thick stone walls, CHARMING HISTORICAL ELEMENTS, windows on three sides, high ceilings and fairly large rooms. It is WELL MAINTAINED and at most needs a small update. In front of both levels there are SPACIOUS TERRACES (88m² in

total), downstairs there is a GARDEN (approx. 129m²). Two of the bedrooms as well as the outdoor spaces offer OPEN VIEWS ON THE MOUNTAINS. It comes with a HOLIDAY RENTAL LICENCE.

Layout of the house (approx. 184m² + terraces): on the upper level, 1 large room (e.g. office), 2 twin bedrooms, 1 single bedroom, guest WC; on the lower level, living/dining area, eat-in kitchen, 1 bathroom, utility room. Features: exposed beams, tiled floors, fireplaces, single glazing, BBQ, fast internet, Cédula de Habitabilidad.