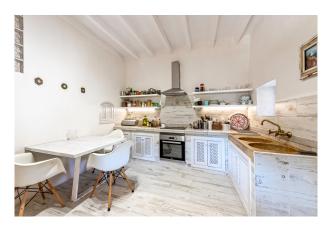

# **Description:**

This idyllic VILLAGE HOUSE with terraces and holiday rental licence is located in ORIENT, Mallorca. Orient is a PICTURESQUE VILLAGE between Bunyola and Alaró in the midst of an exciting mountain scenery (hiking, cycling). Only about 23 families are living in the village, but there are three upscale hotels and excellent restaurants. The property was built in 1930 as a summer residence, probably by a notary from Palma. It has thick stone walls, CHARMING HISTORICAL ELEMENTS, windows on three sides, high ceilings and fairly large rooms. It is WELL MAINTAINED and at most needs a small update. In front of both levels there are SPACIOUS TERRACES (88m² in

total), downstairs there is a GARDEN (approx. 129m²). Two of the bedrooms as well as the outdoor spaces offer OPEN VIEWS ON THE MOUNTAINS. It comes with a HOLIDAY RENTAL LICENCE.

Layout of the house (approx. 184m² + terraces): on the upper level, 1 large room (e.g. office), 2 twin bedrooms, 1 single bedroom, guest WC; on the lower level, living/dining area, eat-in kitchen, 1 bathroom, utility room. Features: exposed beams, tiled floors, fireplaces, single glazing, BBQ, fast internet, Cédula de Habitabilidad.