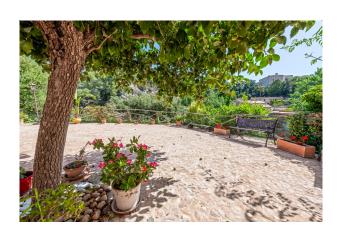

# **Description:**

This idyllic VILLAGE HOUSE with terraces and holiday rental licence is located in ORIENT, Mallorca. Orient is a PICTURESQUE VILLAGE between Bunyola and Alaró in the midst of an exciting mountain scenery (hiking, cycling). Only about 23 families are living in the village, but there are three upscale hotels and excellent restaurants. The property was built in 1930 as a summer residence, probably by a notary from Palma. It has thick stone walls, CHARMING HISTORICAL ELEMENTS, windows on three sides, high ceilings and fairly large rooms. It is WELL MAINTAINED and at most needs a small update. In front of both levels there are SPACIOUS TERRACES (88m² in

total), downstairs there is a GARDEN (approx. 129m²). Two of the bedrooms as well as the outdoor spaces offer OPEN VIEWS ON THE MOUNTAINS. It comes with a HOLIDAY RENTAL LICENCE.

Layout of the house (approx. 184m² + terraces): on the upper level, 1 large room (e.g. office), 2 twin bedrooms, 1 single bedroom, guest WC; on the lower level, living/dining area, eat-in kitchen, 1 bathroom, utility room. Features: exposed beams, tiled floors, fireplaces, single glazing, BBQ, fast internet, Cédula de Habitabilidad.