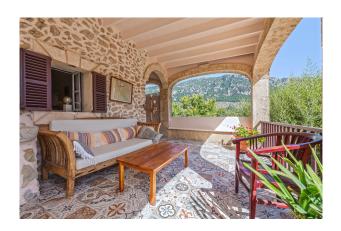

# **Description:**

This idyllic VILLAGE HOUSE with terraces and holiday rental licence is located in ORIENT, Mallorca. Orient is a PICTURESQUE VILLAGE between Bunyola and Alaró in the midst of an exciting mountain scenery (hiking, cycling). Only about 23 families are living in the village, but there are three upscale hotels and excellent restaurants. The property was built in 1930 as a summer residence, probably by a notary from Palma. It has thick stone walls, CHARMING HISTORICAL ELEMENTS, windows on three sides, high ceilings and fairly large rooms. It is WELL MAINTAINED and at most needs a small update. In front of both levels there are SPACIOUS TERRACES (88m² in

total), downstairs there is a GARDEN (approx. 129m²). Two of the bedrooms as well as the outdoor spaces offer OPEN VIEWS ON THE MOUNTAINS. It comes with a HOLIDAY RENTAL LICENCE.

Layout of the house (approx. 184m² + terraces): on the upper level, 1 large room (e.g. office), 2 twin bedrooms, 1 single bedroom, guest WC; on the lower level, living/dining area, eat-in kitchen, 1 bathroom, utility room. Features: exposed beams, tiled floors, fireplaces, single glazing, BBQ, fast internet, Cédula de Habitabilidad.