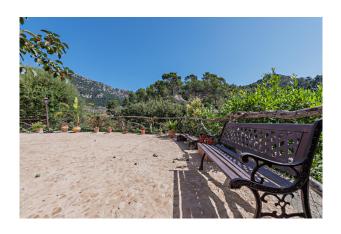

# **Description:**

This idyllic VILLAGE HOUSE with terraces and holiday rental licence is located in ORIENT, Mallorca. Orient is a PICTURESQUE VILLAGE between Bunyola and Alaró in the midst of an exciting mountain scenery (hiking, cycling). Only about 23 families are living in the village, but there are three upscale hotels and excellent restaurants. The property was built in 1930 as a summer residence, probably by a notary from Palma. It has thick stone walls, CHARMING HISTORICAL ELEMENTS, windows on three sides, high ceilings and fairly large rooms. It is WELL MAINTAINED and at most needs a small update. In front of both levels there are SPACIOUS TERRACES (88m² in

total), downstairs there is a GARDEN (approx. 129m²). Two of the bedrooms as well as the outdoor spaces offer OPEN VIEWS ON THE MOUNTAINS. It comes with a HOLIDAY RENTAL LICENCE.

Layout of the house (approx. 184m² + terraces): on the upper level, 1 large room (e.g. office), 2 twin bedrooms, 1 single bedroom, guest WC; on the lower level, living/dining area, eat-in kitchen, 1 bathroom, utility room. Features: exposed beams, tiled floors, fireplaces, single glazing, BBQ, fast internet, Cédula de Habitabilidad.