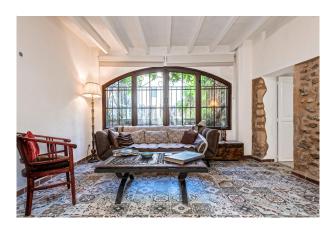

# **Description:**

This idyllic VILLAGE HOUSE with terraces and holiday rental licence is located in ORIENT, Mallorca. Orient is a PICTURESQUE VILLAGE between Bunyola and Alaró in the midst of an exciting mountain scenery (hiking, cycling). Only about 23 families are living in the village, but there are three upscale hotels and excellent restaurants. The property was built in 1930 as a summer residence, probably by a notary from Palma. It has thick stone walls, CHARMING HISTORICAL ELEMENTS, windows on three sides, high ceilings and fairly large rooms. It is WELL MAINTAINED and at most needs a small update. In front of both levels there are SPACIOUS TERRACES (88m² in

total), downstairs there is a GARDEN (approx. 129m²). Two of the bedrooms as well as the outdoor spaces offer OPEN VIEWS ON THE MOUNTAINS. It comes with a HOLIDAY RENTAL LICENCE.

Layout of the house (approx. 184m² + terraces): on the upper level, 1 large room (e.g. office), 2 twin bedrooms, 1 single bedroom, guest WC; on the lower level, living/dining area, eat-in kitchen, 1 bathroom, utility room. Features: exposed beams, tiled floors, fireplaces, single glazing, BBQ, fast internet, Cédula de Habitabilidad.