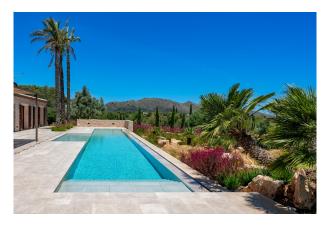

The plot covers approx. 30,000 sqm and impresses with a wonderful panoramic view as far as the castle of Capdepera. A rare holm oak forest with shady oases invites you to linger, while the garden architecture by a well-known designer makes the property a real gem.

The ground-floor, open-plan design of the natural stone finca seamlessly combines indoor and outdoor areas. With 5 bedrooms, 6 bathrooms, a 70 sqm heated pool and handcrafted Mares stone walls as well as the perfect finish of all woodwork including windows and doors, this house offers the highest level of comfort.