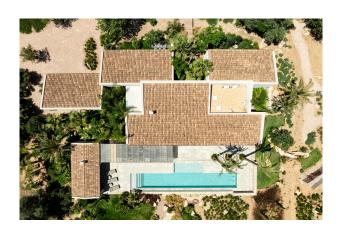

The plot covers approx. 30,000 sqm and impresses with a wonderful panoramic view as far as the castle of Capdepera. A rare holm oak forest with shady oases invites you to linger, while the garden architecture by a well-known designer makes the property a real gem.

The ground-floor, open-plan design of the natural stone finca seamlessly combines indoor and outdoor areas. With 5 bedrooms, 6 bathrooms, a 70 sqm heated pool and handcrafted Mares stone walls as well as the perfect finish of all woodwork including windows and doors, this house offers the highest level of comfort.