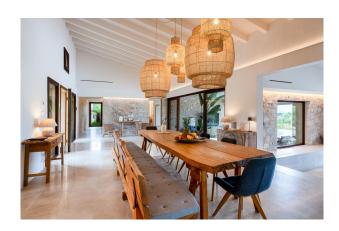

The ground-floor, open-plan design of the natural stone finca seamlessly combines indoor and outdoor areas. With 5 bedrooms, 6 bathrooms, a 70 sqm heated pool and handcrafted Mares stone walls as well as the perfect finish of all woodwork including windows and doors, this house offers the highest level of comfort.

The kitchen, custom-made to the highest standard, leaves nothing to be desired. Various terraces allow you to find the perfect outdoor space at any time of year.

Experience luxury and relaxation in this exquisite property in Arta. Arrange a viewing today and let yourself be enchanted by this dream home!