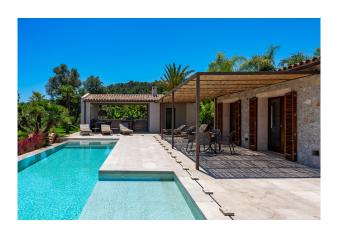

The plot covers approx. 30,000 sqm and impresses with a wonderful panoramic view as far as the castle of Capdepera. A rare holm oak forest with shady oases invites you to linger, while the garden architecture by a well-known designer makes the property a real gem.

The ground-floor, open-plan design of the natural stone finca seamlessly combines indoor and outdoor areas. With 5 bedrooms, 6 bathrooms, a 70 sqm heated pool and handcrafted Mares stone walls as well as the perfect finish of all woodwork including windows and doors, this house offers the highest level of comfort.

The kitchen, custom-made to the highest standard, leaves nothing to be desired. Various terraces allow you to find the perfect outdoor space at any time of year.

Experience luxury and relaxation in this exquisite property in Arta. Arrange a viewing today and let yourself be enchanted by this dream home!