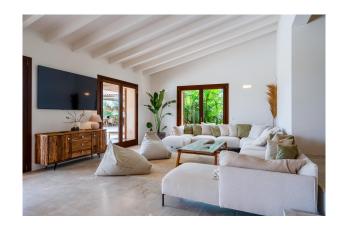

The ground-floor, open-plan design of the natural stone finca seamlessly combines indoor and outdoor areas. With 5 bedrooms, 6 bathrooms, a 70 sqm heated pool and handcrafted Mares stone walls as well as the perfect finish of all woodwork including windows and doors, this house offers the highest level of comfort.

The kitchen, custom-made to the highest standard, leaves nothing to be desired. Various terraces allow you to find the perfect outdoor space at any time of year.

Experience luxury and relaxation in this exquisite property in Arta. Arrange a viewing today and let yourself be enchanted by this dream home!