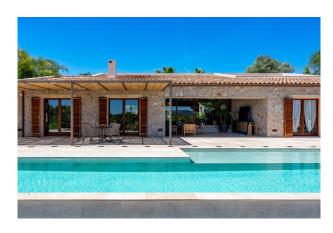

# **Description:**

Let yourself be enchanted by this wonderful combination of luxury and closeness to nature!

This stylish new-build natural stone finca is an understated perfection that blends breathtakingly into the Mallorcan countryside. With the highest technical quality standards and timeless elegance, this finca offers everything your heart desires.

The plot covers approx. 30,000 sqm and impresses with a wonderful panoramic view as far as the castle of Capdepera. A rare holm oak forest with shady oases invites you to linger, while the garden architecture by a well-known designer makes the property a real gem.

The ground-floor, open-plan design of the natural stone finca seamlessly combines indoor and outdoor areas. With 5 bedrooms, 6 bathrooms, a 70 sqm heated pool and handcrafted Mares stone walls as well as the perfect finish of all woodwork including windows and doors, this house offers the highest level of comfort.

The kitchen, custom-made to the highest standard, leaves nothing to be desired. Various terraces allow you to find the perfect outdoor space at any time of year.

Experience luxury and relaxation in this exquisite property in Arta. Arrange a viewing today and let yourself be enchanted by this dream home!