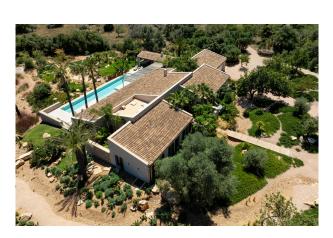

The plot covers approx. 30,000 sqm and impresses with a wonderful panoramic view as far as the castle of Capdepera. A rare holm oak forest with shady oases invites you to linger, while the garden architecture by a well-known designer makes the property a real gem.

The ground-floor, open-plan design of the natural stone finca seamlessly combines indoor and outdoor areas. With 5 bedrooms, 6 bathrooms, a 70 sqm heated pool and handcrafted Mares stone walls as well as the perfect finish of all woodwork including windows and doors, this house offers the highest level of comfort.