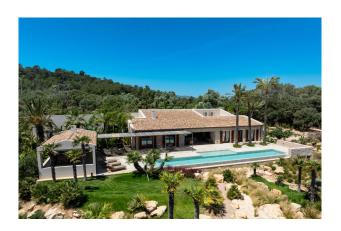

# **Description:**

Let yourself be enchanted by this wonderful combination of luxury and closeness to nature!

This stylish new-build natural stone finca is an understated perfection that blends breathtakingly into the Mallorcan countryside. With the highest technical quality standards and timeless elegance, this finca offers everything your heart desires.

The plot covers approx. 30,000 sqm and impresses with a wonderful panoramic view as far as the castle of Capdepera. A rare holm oak forest with shady oases invites you to linger, while the garden architecture by a well-known designer makes the property a real gem.

The ground-floor, open-plan design of the natural stone finca seamlessly combines indoor and outdoor areas. With 5 bedrooms, 6 bathrooms, a 70 sqm heated pool and handcrafted Mares stone walls as well as the perfect finish of all woodwork including windows and doors, this house offers the highest level of comfort.