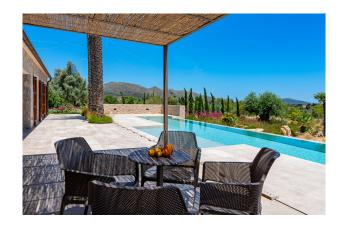

The ground-floor, open-plan design of the natural stone finca seamlessly combines indoor and outdoor areas. With 5 bedrooms, 6 bathrooms, a 70 sqm heated pool and handcrafted Mares stone walls as well as the perfect finish of all woodwork including windows and doors, this house offers the highest level of comfort.

The kitchen, custom-made to the highest standard, leaves nothing to be desired. Various terraces allow you to find the perfect outdoor space at any time of year.

Experience luxury and relaxation in this exquisite property in Arta. Arrange a viewing today and let yourself be enchanted by this dream home!