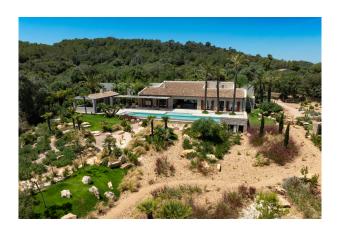

# **Description:**

Let yourself be enchanted by this wonderful combination of luxury and closeness to nature!

This stylish new-build natural stone finca is an understated perfection that blends breathtakingly into the Mallorcan countryside. With the highest technical quality standards and timeless elegance, this finca offers everything your heart desires.

The plot covers approx. 30,000 sqm and impresses with a wonderful panoramic view as far as the castle of Capdepera. A rare holm oak forest with shady oases invites you to linger, while the garden architecture by a well-known designer makes the property a real gem.

The ground-floor, open-plan design of the natural stone finca seamlessly combines indoor and outdoor areas. With 5 bedrooms, 6 bathrooms, a 70 sqm heated pool and handcrafted Mares stone walls as well as the perfect finish of all woodwork including windows and doors, this house offers the highest level of comfort.