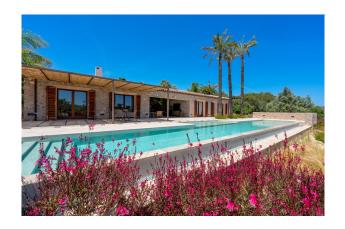

# **Description:**

Let yourself be enchanted by this wonderful combination of luxury and closeness to nature!

This stylish new-build natural stone finca is an understated perfection that blends breathtakingly into the Mallorcan countryside. With the highest technical quality standards and timeless elegance, this finca offers everything your heart desires.

The plot covers approx. 30,000 sqm and impresses with a wonderful panoramic view as far as the castle of Capdepera. A rare holm oak forest with shady oases invites you to linger, while the garden architecture by a well-known designer makes the property a real gem.

The ground-floor, open-plan design of the natural stone finca seamlessly combines indoor and outdoor areas. With 5 bedrooms, 6 bathrooms, a 70 sqm heated pool and handcrafted Mares stone walls as well as the perfect finish of all woodwork including windows and doors, this house offers the highest level of comfort.

The kitchen, custom-made to the highest standard, leaves nothing to be desired. Various terraces allow you to find the perfect outdoor space at any time of year.

Experience luxury and relaxation in this exquisite property in Arta. Arrange a viewing today and let yourself be enchanted by this dream home!