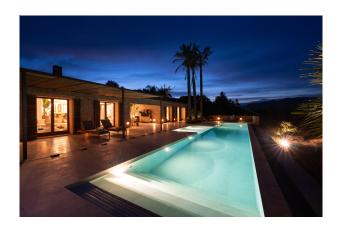

# **Description:**

Let yourself be enchanted by this wonderful combination of luxury and closeness to nature!

This stylish new-build natural stone finca is an understated perfection that blends breathtakingly into the Mallorcan countryside. With the highest technical quality standards and timeless elegance, this finca offers everything your heart desires.

The plot covers approx. 30,000 sqm and impresses with a wonderful panoramic view as far as the castle of Capdepera. A rare holm oak forest with shady oases invites you to linger, while the garden architecture by a well-known designer makes the property a real gem.

The ground-floor, open-plan design of the natural stone finca seamlessly combines indoor and outdoor areas. With 5 bedrooms, 6 bathrooms, a 70 sqm heated pool and handcrafted Mares stone walls as well as the perfect finish of all woodwork including windows and doors, this house offers the highest level of comfort.

The kitchen, custom-made to the highest standard, leaves nothing to be desired. Various terraces allow you to find the perfect outdoor space at any time of year.

Experience luxury and relaxation in this exquisite property in Arta. Arrange a viewing today and let yourself be enchanted by this dream home!