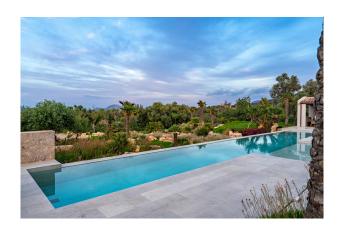

The ground-floor, open-plan design of the natural stone finca seamlessly combines indoor and outdoor areas. With 5 bedrooms, 6 bathrooms, a 70 sqm heated pool and handcrafted Mares stone walls as well as the perfect finish of all woodwork including windows and doors, this house offers the highest level of comfort.