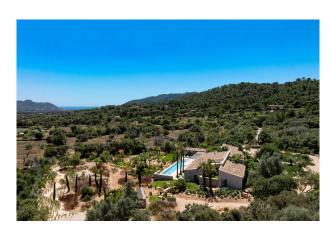

# **Description:**

Let yourself be enchanted by this wonderful combination of luxury and closeness to nature!

This stylish new-build natural stone finca is an understated perfection that blends breathtakingly into the Mallorcan countryside. With the highest technical quality standards and timeless elegance, this finca offers everything your heart desires.

The plot covers approx. 30,000 sqm and impresses with a wonderful panoramic view as far as the castle of Capdepera. A rare holm oak forest with shady oases invites you to linger, while the garden architecture by a well-known designer makes the property a real gem.

The ground-floor, open-plan design of the natural stone finca seamlessly combines indoor and outdoor areas. With 5 bedrooms, 6 bathrooms, a 70 sqm heated pool and handcrafted Mares stone walls as well as the perfect finish of all woodwork including windows and doors, this house offers the highest level of comfort.