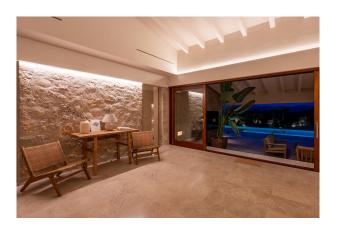

The ground-floor, open-plan design of the natural stone finca seamlessly combines indoor and outdoor areas. With 5 bedrooms, 6 bathrooms, a 70 sqm heated pool and handcrafted Mares stone walls as well as the perfect finish of all woodwork including windows and doors, this house offers the highest level of comfort.

The kitchen, custom-made to the highest standard, leaves nothing to be desired. Various terraces allow you to find the perfect outdoor space at any time of year.

Experience luxury and relaxation in this exquisite property in Arta. Arrange a viewing today and let yourself be enchanted by this dream home!