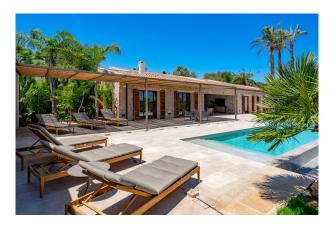

# **Description:**

Let yourself be enchanted by this wonderful combination of luxury and closeness to nature!

This stylish new-build natural stone finca is an understated perfection that blends breathtakingly into the Mallorcan countryside. With the highest technical quality standards and timeless elegance, this finca offers everything your heart desires.

The plot covers approx. 30,000 sqm and impresses with a wonderful panoramic view as far as the castle of Capdepera. A rare holm oak forest with shady oases invites you to linger, while the garden architecture by a well-known designer makes the property a real gem.

The ground-floor, open-plan design of the natural stone finca seamlessly combines indoor and outdoor areas. With 5 bedrooms, 6 bathrooms, a 70 sqm heated pool and handcrafted Mares stone walls as well as the perfect finish of all woodwork including windows and doors, this house offers the highest level of comfort.