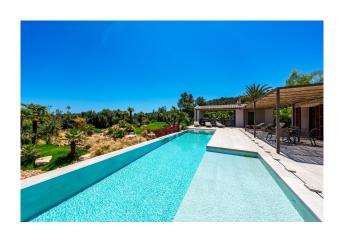

The plot covers approx. 30,000 sqm and impresses with a wonderful panoramic view as far as the castle of Capdepera. A rare holm oak forest with shady oases invites you to linger, while the garden architecture by a well-known designer makes the property a real gem.

The ground-floor, open-plan design of the natural stone finca seamlessly combines indoor and outdoor areas. With 5 bedrooms, 6 bathrooms, a 70 sqm heated pool and handcrafted Mares stone walls as well as the perfect finish of all woodwork including windows and doors, this house offers the highest level of comfort.