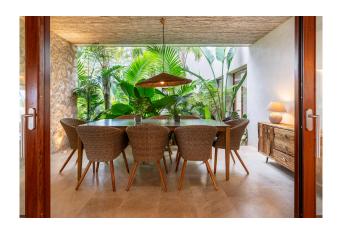

The ground-floor, open-plan design of the natural stone finca seamlessly combines indoor and outdoor areas. With 5 bedrooms, 6 bathrooms, a 70 sqm heated pool and handcrafted Mares stone walls as well as the perfect finish of all woodwork including windows and doors, this house offers the highest level of comfort.

The kitchen, custom-made to the highest standard, leaves nothing to be desired. Various terraces allow you to find the perfect outdoor space at any time of year.

Experience luxury and relaxation in this exquisite property in Arta. Arrange a viewing today and let yourself be enchanted by this dream home!