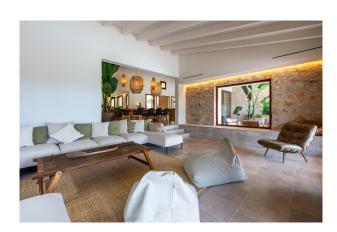

The ground-floor, open-plan design of the natural stone finca seamlessly combines indoor and outdoor areas. With 5 bedrooms, 6 bathrooms, a 70 sqm heated pool and handcrafted Mares stone walls as well as the perfect finish of all woodwork including windows and doors, this house offers the highest level of comfort.

The kitchen, custom-made to the highest standard, leaves nothing to be desired. Various terraces allow you to find the perfect outdoor space at any time of year.

Experience luxury and relaxation in this exquisite property in Arta. Arrange a viewing today and let yourself be enchanted by this dream home!