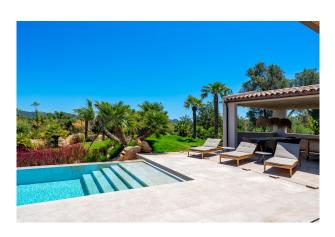

The ground-floor, open-plan design of the natural stone finca seamlessly combines indoor and outdoor areas. With 5 bedrooms, 6 bathrooms, a 70 sqm heated pool and handcrafted Mares stone walls as well as the perfect finish of all woodwork including windows and doors, this house offers the highest level of comfort.

The kitchen, custom-made to the highest standard, leaves nothing to be desired. Various terraces allow you to find the perfect outdoor space at any time of year.

Experience luxury and relaxation in this exquisite property in Arta. Arrange a viewing today and let yourself be enchanted by this dream home!