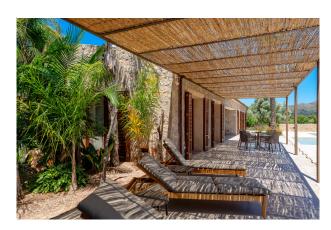

The plot covers approx. 30,000 sqm and impresses with a wonderful panoramic view as far as the castle of Capdepera. A rare holm oak forest with shady oases invites you to linger, while the garden architecture by a well-known designer makes the property a real gem.

The ground-floor, open-plan design of the natural stone finca seamlessly combines indoor and outdoor areas. With 5 bedrooms, 6 bathrooms, a 70 sqm heated pool and handcrafted Mares stone walls as well as the perfect finish of all woodwork including windows and doors, this house offers the highest level of comfort.

The kitchen, custom-made to the highest standard, leaves nothing to be desired. Various terraces allow you to find the perfect outdoor space at any time of year.

Experience luxury and relaxation in this exquisite property in Arta. Arrange a viewing today and let yourself be enchanted by this dream home!