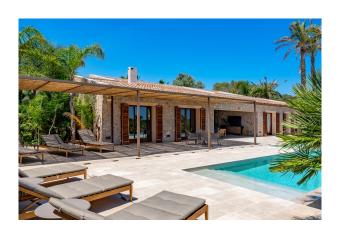

The ground-floor, open-plan design of the natural stone finca seamlessly combines indoor and outdoor areas. With 5 bedrooms, 6 bathrooms, a 70 sqm heated pool and handcrafted Mares stone walls as well as the perfect finish of all woodwork including windows and doors, this house offers the highest level of comfort.

The kitchen, custom-made to the highest standard, leaves nothing to be desired. Various terraces allow you to find the perfect outdoor space at any time of year.

Experience luxury and relaxation in this exquisite property in Arta. Arrange a viewing today and let yourself be enchanted by this dream home!