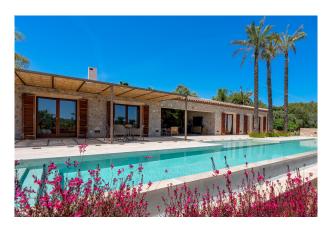

# **Description:**

Let yourself be enchanted by this wonderful combination of luxury and closeness to nature!

This stylish new-build natural stone finca is an understated perfection that blends breathtakingly into the Mallorcan countryside. With the highest technical quality standards and timeless elegance, this finca offers everything your heart desires.

The plot covers approx. 30,000 sqm and impresses with a wonderful panoramic view as far as the castle of Capdepera. A rare holm oak forest with shady oases invites you to linger, while the garden architecture by a well-known designer makes the property a real gem.

The ground-floor, open-plan design of the natural stone finca seamlessly combines indoor and outdoor areas. With 5 bedrooms, 6 bathrooms, a 70 sqm heated pool and handcrafted Mares stone walls as well as the perfect finish of all woodwork including windows and doors, this house offers the highest level of comfort.

The kitchen, custom-made to the highest standard, leaves nothing to be desired. Various terraces allow you to find the perfect outdoor space at any time of year.

Experience luxury and relaxation in this exquisite property in Arta. Arrange a viewing today and let yourself be enchanted by this dream home!