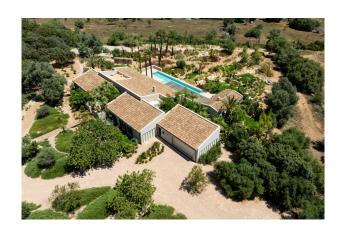

The plot covers approx. 30,000 sqm and impresses with a wonderful panoramic view as far as the castle of Capdepera. A rare holm oak forest with shady oases invites you to linger, while the garden architecture by a well-known designer makes the property a real gem.

The ground-floor, open-plan design of the natural stone finca seamlessly combines indoor and outdoor areas. With 5 bedrooms, 6 bathrooms, a 70 sqm heated pool and handcrafted Mares stone walls as well as the perfect finish of all woodwork including windows and doors, this house offers the highest level of comfort.