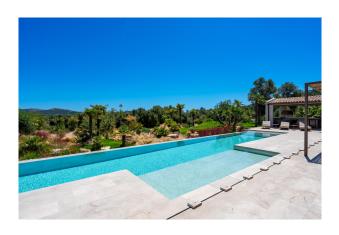

The ground-floor, open-plan design of the natural stone finca seamlessly combines indoor and outdoor areas. With 5 bedrooms, 6 bathrooms, a 70 sqm heated pool and handcrafted Mares stone walls as well as the perfect finish of all woodwork including windows and doors, this house offers the highest level of comfort.