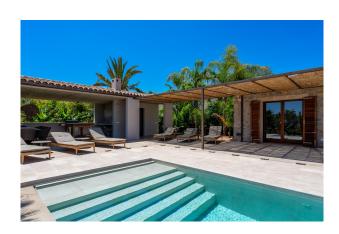

The ground-floor, open-plan design of the natural stone finca seamlessly combines indoor and outdoor areas. With 5 bedrooms, 6 bathrooms, a 70 sqm heated pool and handcrafted Mares stone walls as well as the perfect finish of all woodwork including windows and doors, this house offers the highest level of comfort.

The kitchen, custom-made to the highest standard, leaves nothing to be desired. Various terraces allow you to find the perfect outdoor space at any time of year.

Experience luxury and relaxation in this exquisite property in Arta. Arrange a viewing today and let yourself be enchanted by this dream home!