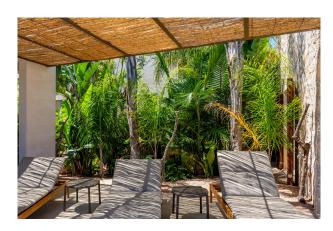

The plot covers approx. 30,000 sqm and impresses with a wonderful panoramic view as far as the castle of Capdepera. A rare holm oak forest with shady oases invites you to linger, while the garden architecture by a well-known designer makes the property a real gem.

The ground-floor, open-plan design of the natural stone finca seamlessly combines indoor and outdoor areas. With 5 bedrooms, 6 bathrooms, a 70 sqm heated pool and handcrafted Mares stone walls as well as the perfect finish of all woodwork including windows and doors, this house offers the highest level of comfort.

The kitchen, custom-made to the highest standard, leaves nothing to be desired. Various terraces allow you to find the perfect outdoor space at any time of year.

Experience luxury and relaxation in this exquisite property in Arta. Arrange a viewing today and let yourself be enchanted by this dream home!