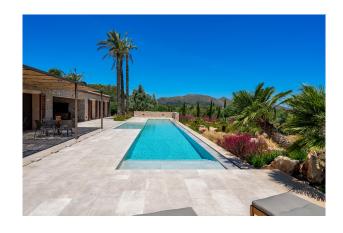

The plot covers approx. 30,000 sqm and impresses with a wonderful panoramic view as far as the castle of Capdepera. A rare holm oak forest with shady oases invites you to linger, while the garden architecture by a well-known designer makes the property a real gem.

The ground-floor, open-plan design of the natural stone finca seamlessly combines indoor and outdoor areas. With 5 bedrooms, 6 bathrooms, a 70 sqm heated pool and handcrafted Mares stone walls as well as the perfect finish of all woodwork including windows and doors, this house offers the highest level of comfort.