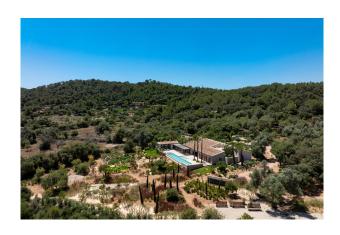

# **Description:**

Let yourself be enchanted by this wonderful combination of luxury and closeness to nature!

This stylish new-build natural stone finca is an understated perfection that blends breathtakingly into the Mallorcan countryside. With the highest technical quality standards and timeless elegance, this finca offers everything your heart desires.

The plot covers approx. 30,000 sqm and impresses with a wonderful panoramic view as far as the castle of Capdepera. A rare holm oak forest with shady oases invites you to linger, while the garden architecture by a well-known designer makes the property a real gem.

The ground-floor, open-plan design of the natural stone finca seamlessly combines indoor and outdoor areas. With 5 bedrooms, 6 bathrooms, a 70 sqm heated pool and handcrafted Mares stone walls as well as the perfect finish of all woodwork including windows and doors, this house offers the highest level of comfort.