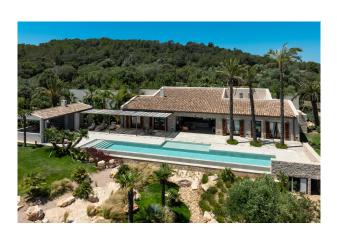

# **Description:**

Let yourself be enchanted by this wonderful combination of luxury and closeness to nature!

This stylish new-build natural stone finca is an understated perfection that blends breathtakingly into the Mallorcan countryside. With the highest technical quality standards and timeless elegance, this finca offers everything your heart desires.

The plot covers approx. 30,000 sqm and impresses with a wonderful panoramic view as far as the castle of Capdepera. A rare holm oak forest with shady oases invites you to linger, while the garden architecture by a well-known designer makes the property a real gem.

The ground-floor, open-plan design of the natural stone finca seamlessly combines indoor and outdoor areas. With 5 bedrooms, 6 bathrooms, a 70 sqm heated pool and handcrafted Mares stone walls as well as the perfect finish of all woodwork including windows and doors, this house offers the highest level of comfort.

The kitchen, custom-made to the highest standard, leaves nothing to be desired. Various terraces allow you to find the perfect outdoor space at any time of year.

Experience luxury and relaxation in this exquisite property in Arta. Arrange a viewing today and let yourself be enchanted by this dream home!