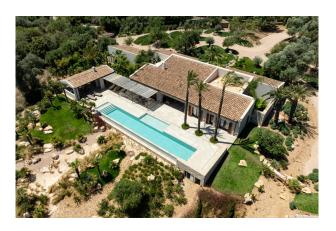

The ground-floor, open-plan design of the natural stone finca seamlessly combines indoor and outdoor areas. With 5 bedrooms, 6 bathrooms, a 70 sqm heated pool and handcrafted Mares stone walls as well as the perfect finish of all woodwork including windows and doors, this house offers the highest level of comfort.

The kitchen, custom-made to the highest standard, leaves nothing to be desired. Various terraces allow you to find the perfect outdoor space at any time of year.

Experience luxury and relaxation in this exquisite property in Arta. Arrange a viewing today and let yourself be enchanted by this dream home!