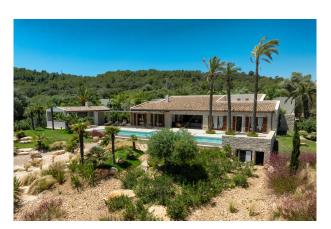

# **Description:**

Let yourself be enchanted by this wonderful combination of luxury and closeness to nature!

This stylish new-build natural stone finca is an understated perfection that blends breathtakingly into the Mallorcan countryside. With the highest technical quality standards and timeless elegance, this finca offers everything your heart desires.

The plot covers approx. 30,000 sqm and impresses with a wonderful panoramic view as far as the castle of Capdepera. A rare holm oak forest with shady oases invites you to linger, while the garden architecture by a well-known designer makes the property a real gem.

The ground-floor, open-plan design of the natural stone finca seamlessly combines indoor and outdoor areas. With 5 bedrooms, 6 bathrooms, a 70 sqm heated pool and handcrafted Mares stone walls as well as the perfect finish of all woodwork including windows and doors, this house offers the highest level of comfort.