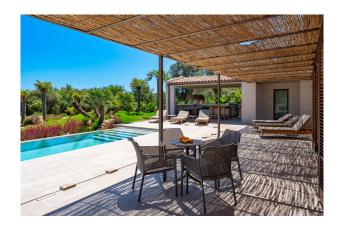

The ground-floor, open-plan design of the natural stone finca seamlessly combines indoor and outdoor areas. With 5 bedrooms, 6 bathrooms, a 70 sqm heated pool and handcrafted Mares stone walls as well as the perfect finish of all woodwork including windows and doors, this house offers the highest level of comfort.

The kitchen, custom-made to the highest standard, leaves nothing to be desired. Various terraces allow you to find the perfect outdoor space at any time of year.

Experience luxury and relaxation in this exquisite property in Arta. Arrange a viewing today and let yourself be enchanted by this dream home!