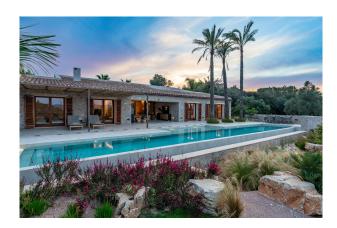

# **Description:**

Let yourself be enchanted by this wonderful combination of luxury and closeness to nature!

This stylish new-build natural stone finca is an understated perfection that blends breathtakingly into the Mallorcan countryside. With the highest technical quality standards and timeless elegance, this finca offers everything your heart desires.

The plot covers approx. 30,000 sqm and impresses with a wonderful panoramic view as far as the castle of Capdepera. A rare holm oak forest with shady oases invites you to linger, while the garden architecture by a well-known designer makes the property a real gem.

The ground-floor, open-plan design of the natural stone finca seamlessly combines indoor and outdoor areas. With 5 bedrooms, 6 bathrooms, a 70 sqm heated pool and handcrafted Mares stone walls as well as the perfect finish of all woodwork including windows and doors, this house offers the highest level of comfort.