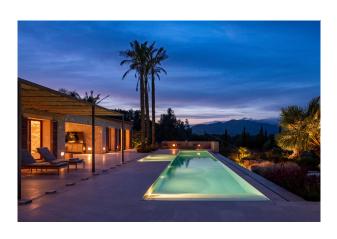

The plot covers approx. 30,000 sqm and impresses with a wonderful panoramic view as far as the castle of Capdepera. A rare holm oak forest with shady oases invites you to linger, while the garden architecture by a well-known designer makes the property a real gem.

The ground-floor, open-plan design of the natural stone finca seamlessly combines indoor and outdoor areas. With 5 bedrooms, 6 bathrooms, a 70 sqm heated pool and handcrafted Mares stone walls as well as the perfect finish of all woodwork including windows and doors, this house offers the highest level of comfort.