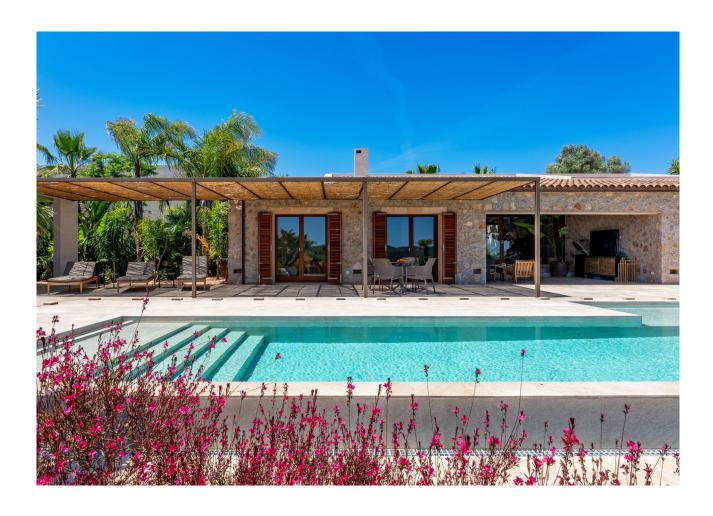

# **Description:**

Let yourself be enchanted by this wonderful combination of luxury and closeness to nature!

This stylish new-build natural stone finca is an understated perfection that blends breathtakingly into the Mallorcan countryside. With the highest technical quality standards and timeless elegance, this finca offers everything your heart desires.

The plot covers approx. 30,000 sqm and impresses with a wonderful panoramic view as far as the castle of Capdepera. A rare holm oak forest with shady oases invites you to linger, while the garden architecture by a well-known designer makes the property a real gem.

The ground-floor, open-plan design of the natural stone finca seamlessly combines indoor and outdoor areas. With 5 bedrooms, 6 bathrooms, a 70 sqm heated pool and handcrafted Mares stone walls as well as the perfect finish of all woodwork including windows and doors, this house offers the highest level of comfort.

The kitchen, custom-made to the highest standard, leaves nothing to be desired. Various terraces allow you to find the perfect outdoor space at any time of year.

Experience luxury and relaxation in this exquisite property in Arta. Arrange a viewing today and let yourself be enchanted by this dream home!