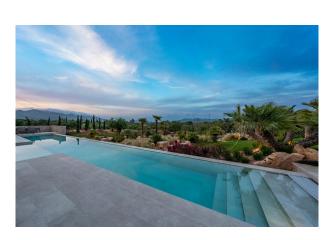

The plot covers approx. 30,000 sqm and impresses with a wonderful panoramic view as far as the castle of Capdepera. A rare holm oak forest with shady oases invites you to linger, while the garden architecture by a well-known designer makes the property a real gem.

The ground-floor, open-plan design of the natural stone finca seamlessly combines indoor and outdoor areas. With 5 bedrooms, 6 bathrooms, a 70 sqm heated pool and handcrafted Mares stone walls as well as the perfect finish of all woodwork including windows and doors, this house offers the highest level of comfort.