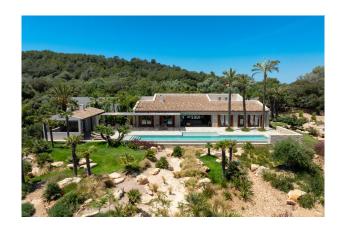

# **Description:**

Let yourself be enchanted by this wonderful combination of luxury and closeness to nature!

This stylish new-build natural stone finca is an understated perfection that blends breathtakingly into the Mallorcan countryside. With the highest technical quality standards and timeless elegance, this finca offers everything your heart desires.

The plot covers approx. 30,000 sqm and impresses with a wonderful panoramic view as far as the castle of Capdepera. A rare holm oak forest with shady oases invites you to linger, while the garden architecture by a well-known designer makes the property a real gem.

The ground-floor, open-plan design of the natural stone finca seamlessly combines indoor and outdoor areas. With 5 bedrooms, 6 bathrooms, a 70 sqm heated pool and handcrafted Mares stone walls as well as the perfect finish of all woodwork including windows and doors, this house offers the highest level of comfort.