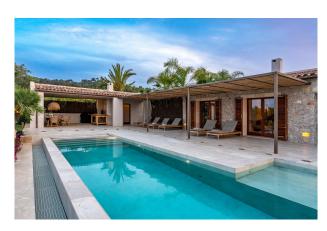

# **Description:**

Let yourself be enchanted by this wonderful combination of luxury and closeness to nature!

This stylish new-build natural stone finca is an understated perfection that blends breathtakingly into the Mallorcan countryside. With the highest technical quality standards and timeless elegance, this finca offers everything your heart desires.

The plot covers approx. 30,000 sqm and impresses with a wonderful panoramic view as far as the castle of Capdepera. A rare holm oak forest with shady oases invites you to linger, while the garden architecture by a well-known designer makes the property a real gem.

The ground-floor, open-plan design of the natural stone finca seamlessly combines indoor and outdoor areas. With 5 bedrooms, 6 bathrooms, a 70 sqm heated pool and handcrafted Mares stone walls as well as the perfect finish of all woodwork including windows and doors, this house offers the highest level of comfort.

The kitchen, custom-made to the highest standard, leaves nothing to be desired. Various terraces allow you to find the perfect outdoor space at any time of year.

Experience luxury and relaxation in this exquisite property in Arta. Arrange a viewing today and let yourself be enchanted by this dream home!