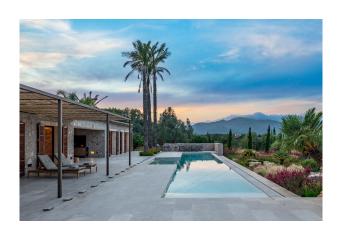

The plot covers approx. 30,000 sqm and impresses with a wonderful panoramic view as far as the castle of Capdepera. A rare holm oak forest with shady oases invites you to linger, while the garden architecture by a well-known designer makes the property a real gem.

The ground-floor, open-plan design of the natural stone finca seamlessly combines indoor and outdoor areas. With 5 bedrooms, 6 bathrooms, a 70 sqm heated pool and handcrafted Mares stone walls as well as the perfect finish of all woodwork including windows and doors, this house offers the highest level of comfort.

The kitchen, custom-made to the highest standard, leaves nothing to be desired. Various terraces allow you to find the perfect outdoor space at any time of year.

Experience luxury and relaxation in this exquisite property in Arta. Arrange a viewing today and let yourself be enchanted by this dream home!