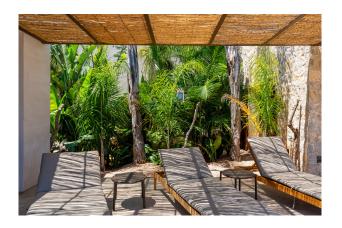

The plot covers approx. 30,000 sqm and impresses with a wonderful panoramic view as far as the castle of Capdepera. A rare holm oak forest with shady oases invites you to linger, while the garden architecture by a well-known designer makes the property a real gem.

The ground-floor, open-plan design of the natural stone finca seamlessly combines indoor and outdoor areas. With 5 bedrooms, 6 bathrooms, a 70 sqm heated pool and handcrafted Mares stone walls as well as the perfect finish of all woodwork including windows and doors, this house offers the highest level of comfort.

The kitchen, custom-made to the highest standard, leaves nothing to be desired. Various terraces allow you to find the perfect outdoor space at any time of year.

Experience luxury and relaxation in this exquisite property in Arta. Arrange a viewing today and let yourself be enchanted by this dream home!