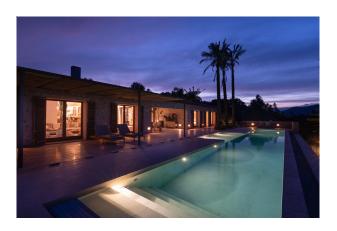

The plot covers approx. 30,000 sqm and impresses with a wonderful panoramic view as far as the castle of Capdepera. A rare holm oak forest with shady oases invites you to linger, while the garden architecture by a well-known designer makes the property a real gem.

The ground-floor, open-plan design of the natural stone finca seamlessly combines indoor and outdoor areas. With 5 bedrooms, 6 bathrooms, a 70 sqm heated pool and handcrafted Mares stone walls as well as the perfect finish of all woodwork including windows and doors, this house offers the highest level of comfort.