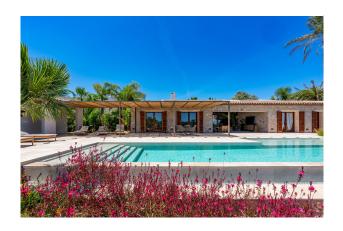

# **Description:**

Let yourself be enchanted by this wonderful combination of luxury and closeness to nature!

This stylish new-build natural stone finca is an understated perfection that blends breathtakingly into the Mallorcan countryside. With the highest technical quality standards and timeless elegance, this finca offers everything your heart desires.

The plot covers approx. 30,000 sqm and impresses with a wonderful panoramic view as far as the castle of Capdepera. A rare holm oak forest with shady oases invites you to linger, while the garden architecture by a well-known designer makes the property a real gem.

The ground-floor, open-plan design of the natural stone finca seamlessly combines indoor and outdoor areas. With 5 bedrooms, 6 bathrooms, a 70 sqm heated pool and handcrafted Mares stone walls as well as the perfect finish of all woodwork including windows and doors, this house offers the highest level of comfort.