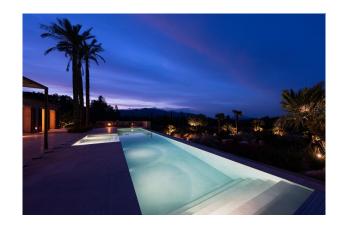

The plot covers approx. 30,000 sqm and impresses with a wonderful panoramic view as far as the castle of Capdepera. A rare holm oak forest with shady oases invites you to linger, while the garden architecture by a well-known designer makes the property a real gem.

The ground-floor, open-plan design of the natural stone finca seamlessly combines indoor and outdoor areas. With 5 bedrooms, 6 bathrooms, a 70 sqm heated pool and handcrafted Mares stone walls as well as the perfect finish of all woodwork including windows and doors, this house offers the highest level of comfort.