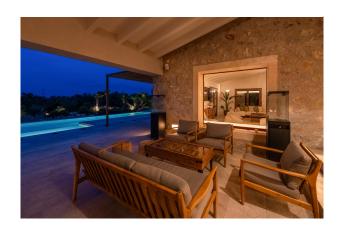

The ground-floor, open-plan design of the natural stone finca seamlessly combines indoor and outdoor areas. With 5 bedrooms, 6 bathrooms, a 70 sqm heated pool and handcrafted Mares stone walls as well as the perfect finish of all woodwork including windows and doors, this house offers the highest level of comfort.

The kitchen, custom-made to the highest standard, leaves nothing to be desired. Various terraces allow you to find the perfect outdoor space at any time of year.

Experience luxury and relaxation in this exquisite property in Arta. Arrange a viewing today and let yourself be enchanted by this dream home!