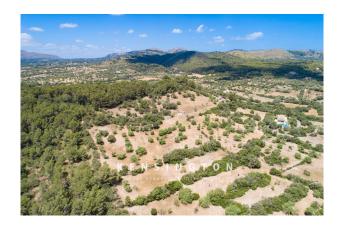

## **Description:**

This modern new construction project with natural stone facade, 51 sqm pool, is located in a quiet romantic location near Artà and offers the future owners modern self-sufficient comfort and finca feeling in equal measure. The start of construction is possible about 4 weeks after purchase.

#### Location:

The medieval artists' town of Artà has become the secret capital of the northeast. Here you can immerse yourself in Mallorcan life all year round, explore galleries and boutiques, or enjoy culinary delights in historic courtyards. A wide range of activities for hikers, cyclists and golfers and, of course, many water sports, as well as three well-equipped marinas make the northeast a year-round destination. Countless sandy beaches and wild stone coves offer the greatest possible variety for long beach days. Manacor, the second largest city on the island, offers not only top shopping facilities and a general hospital, but also the Rafael Nadal Academy, an international school with a very good reputation.