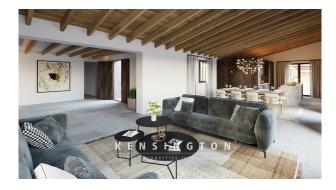

The floor plan:

From the garage you reach the main house via a patio and enter the modern living / dining area with open kitchen with

cooking island. Already from here there is a beautiful view axis through the floor-to-ceiling window elements to the porche and the pool area. In the rear of the house are four bedrooms with en suite bathrooms, each with access to the outdoor area.

Great architecture in hacienda style!

Key data: Plot with approx. 14,326 sqm, intended living area approx. 227 sqm, total constructed area approx. 429 sqm, pool with a water area of approx. 51 sqm, garage with 2 spaces, underfloor heating, air conditioning with heat pump, own well, electricity via photovoltaic, micro cement floor, massive high beam ceilings, built-in wardrobes made of solid wood, floor to ceiling windows, bioethanol fireplace.