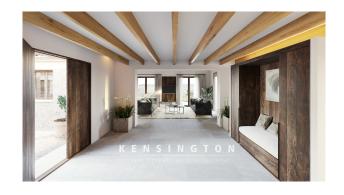

The floor plan:

From the garage you reach the main house via a patio and enter the modern living / dining area with open kitchen with

cooking island. Already from here there is a beautiful view axis through the floor-to-ceiling window elements to the porche and the pool area. In the rear of the house are four bedrooms with en suite bathrooms, each with access to the outdoor area.

Great architecture in hacienda style!

Key data: Plot with approx. 14,326 sqm, intended living area approx. 227 sqm, total constructed area approx. 429 sqm, pool with a water area of approx. 51 sqm, garage with 2 spaces, underfloor heating, air conditioning with heat pump, own well, electricity via photovoltaic, micro cement floor, massive high beam ceilings, built-in wardrobes made of solid wood, floor to ceiling windows, bioethanol fireplace.