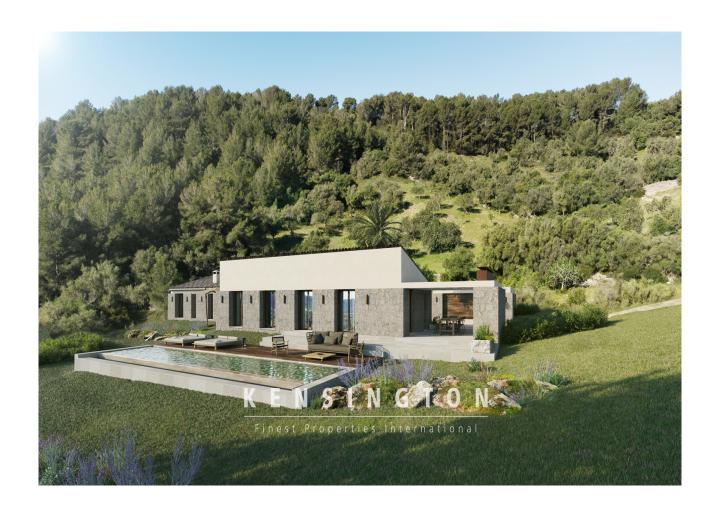

## **Description:**

This modern new construction project with natural stone facade, 51 sqm pool, is located in a quiet romantic location near Artà and offers the future owners modern self-sufficient comfort and finca feeling in equal measure. The start of construction is possible about 4 weeks after purchase.

The floor plan:

From the garage you reach the main house via a patio and enter the modern living / dining area with open kitchen with

cooking island. Already from here there is a beautiful view axis through the floor-to-ceiling window elements to the porche and the pool area. In the rear of the house are four bedrooms with en suite bathrooms, each with access to the outdoor area.

Great architecture in hacienda style!

Key data: Plot with approx. 14,326 sqm, intended living area approx. 227 sqm, total constructed area approx. 429 sqm, pool with a water area of approx. 51 sqm, garage with 2 spaces, underfloor heating, air conditioning with heat pump, own well, electricity via photovoltaic, micro cement floor, massive high beam ceilings, built-in wardrobes made of solid wood, floor to ceiling windows, bioethanol fireplace.