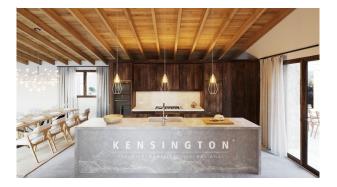

The floor plan:

From the garage you reach the main house via a patio and enter the modern living / dining area with open kitchen with

cooking island. Already from here there is a beautiful view axis through the floor-to-ceiling window elements to the porche and the pool area. In the rear of the house are four bedrooms with en suite bathrooms, each with access to the outdoor area.

Great architecture in hacienda style!

Key data: Plot with approx. 14,326 sqm, intended living area approx. 227 sqm, total constructed area approx. 429 sqm, pool with a water area of approx. 51 sqm, garage with 2 spaces, underfloor heating, air conditioning with heat pump, own well, electricity via photovoltaic, micro cement floor, massive high beam ceilings, built-in wardrobes made of solid wood, floor to ceiling windows, bioethanol fireplace.