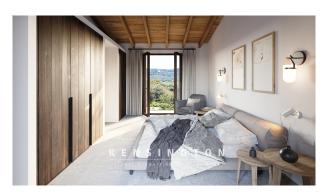

The floor plan:

From the garage you reach the main house via a patio and enter the modern living / dining area with open kitchen with

cooking island. Already from here there is a beautiful view axis through the floor-to-ceiling window elements to the porche and the pool area. In the rear of the house are four bedrooms with en suite bathrooms, each with access to the outdoor area.

Great architecture in hacienda style!

Key data: Plot with approx. 14,326 sqm, intended living area approx. 227 sqm, total constructed area approx. 429 sqm, pool with a water area of approx. 51 sqm, garage with 2 spaces, underfloor heating, air conditioning with heat pump, own well, electricity via photovoltaic, micro cement floor, massive high beam ceilings, built-in wardrobes made of solid wood, floor to ceiling windows, bioethanol fireplace.