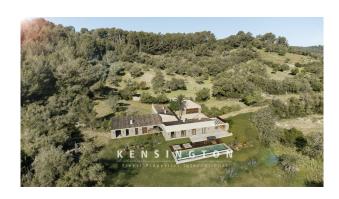

## **Description:**

This modern new construction project with natural stone facade, 51 sqm pool, is located in a quiet romantic location near Artà and offers the future owners modern self-sufficient comfort and finca feeling in equal measure. The start of construction is possible about 4 weeks after purchase.

Great architecture in hacienda style!

Key data: Plot with approx. 14,326 sqm, intended living area approx. 227 sqm, total constructed area approx. 429 sqm, pool with a water area of approx. 51 sqm, garage with 2 spaces, underfloor heating, air conditioning with heat pump, own well, electricity via photovoltaic, micro cement floor, massive high beam ceilings, built-in wardrobes made of solid wood, floor to ceiling windows, bioethanol fireplace.