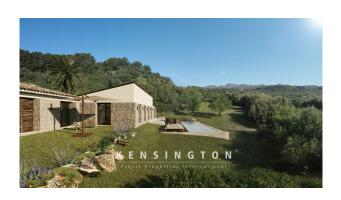

## **Description:**

This modern new construction project with natural stone facade, 51 sqm pool, is located in a quiet romantic location near Artà and offers the future owners modern self-sufficient comfort and finca feeling in equal measure. The start of construction is possible about 4 weeks after purchase.

Great architecture in hacienda style!

Key data: Plot with approx. 14,326 sqm, intended living area approx. 227 sqm, total constructed area approx. 429 sqm, pool with a water area of approx. 51 sqm, garage with 2 spaces, underfloor heating, air conditioning with heat pump, own well, electricity via photovoltaic, micro cement floor, massive high beam ceilings, built-in wardrobes made of solid wood, floor to ceiling windows, bioethanol fireplace.