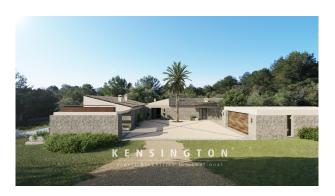

## **Description:**

This modern new construction project with natural stone facade, 51 sqm pool, is located in a quiet romantic location near Artà and offers the future owners modern self-sufficient comfort and finca feeling in equal measure. The start of construction is possible about 4 weeks after purchase.

Great architecture in hacienda style!

Key data: Plot with approx. 14,326 sqm, intended living area approx. 227 sqm, total constructed area approx. 429 sqm, pool with a water area of approx. 51 sqm, garage with 2 spaces, underfloor heating, air conditioning with heat pump, own well, electricity via photovoltaic, micro cement floor, massive high beam ceilings, built-in wardrobes made of solid wood, floor to ceiling windows, bioethanol fireplace.