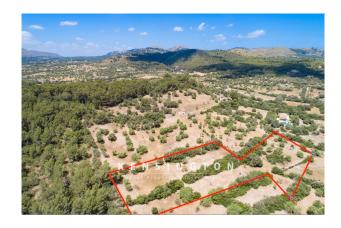

#### general:

| object number external: | KPNO584               | Date:               | 27.09.2024               |
|-------------------------|-----------------------|---------------------|--------------------------|
| usage:                  | habitation            | marketing method:   | purchase                 |
| property:               | House                 | place:              | 07570 Arta               |
| living space:           | 283,00 m <sup>2</sup> | Total size of site: | 14.326,00 m <sup>2</sup> |
| Number of Rooms:        | 5,0                   | Number of bedrooms: | 4,0                      |
| Number of bathrooms:    | 4,0                   | Condition:          | first time use           |

Great architecture in hacienda style!

Key data: Plot with approx. 14,326 sqm, intended living area approx. 227 sqm, total constructed area approx. 429 sqm, pool with a water area of approx. 51 sqm, garage with 2 spaces, underfloor heating, air conditioning with heat pump, own well, electricity via photovoltaic, micro cement floor, massive high beam ceilings, built-in wardrobes made of solid wood, floor to ceiling windows, bioethanol fireplace.