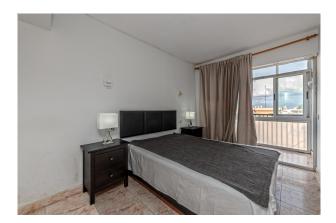

The distribution of the approx. 43m<sup>2</sup> living area is the following: open living and dining area with open kitchen, 1 separate double bedroom with a closed balcony (approx 6m<sup>2</sup>) and 1 bathroom. Other features and facilities of this property include: tiled floor, windows with aluminium frames and elevator. The property has a proven rental history.