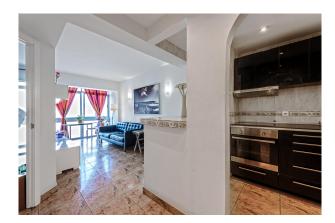

The distribution of the approx. 43m<sup>2</sup> living area is the following: open living and dining area with open kitchen, 1 separate double bedroom with a closed balcony (approx 6m<sup>2</sup>) and 1 bathroom. Other features and facilities of this property include: tiled floor, windows with aluminium frames and elevator. The property has a proven rental history.