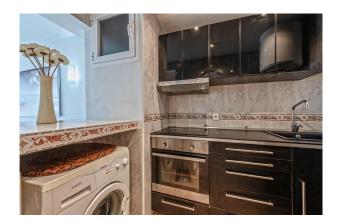

The distribution of the approx. 43m<sup>2</sup> living area is the following: open living and dining area with open kitchen, 1 separate double bedroom with a closed balcony (approx 6m<sup>2</sup>) and 1 bathroom. Other features and facilities of this property include: tiled floor, windows with aluminium frames and elevator. The property has a proven rental history.