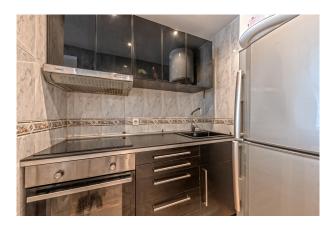

The distribution of the approx. 43m<sup>2</sup> living area is the following: open living and dining area with open kitchen, 1 separate double bedroom with a closed balcony (approx 6m<sup>2</sup>) and 1 bathroom. Other features and facilities of this property include: tiled floor, windows with aluminium frames and elevator. The property has a proven rental history.