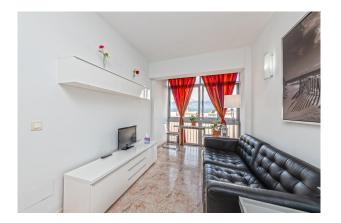

The distribution of the approx. 43m<sup>2</sup> living area is the following: open living and dining area with open kitchen, 1 separate double bedroom with a closed balcony (approx 6m<sup>2</sup>) and 1 bathroom. Other features and facilities of this property include: tiled floor, windows with aluminium frames and elevator. The property has a proven rental history.