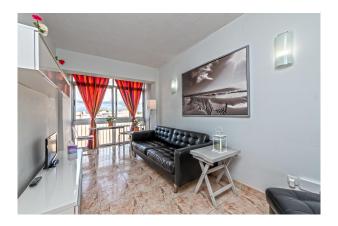

The distribution of the approx. 43m<sup>2</sup> living area is the following: open living and dining area with open kitchen, 1 separate double bedroom with a closed balcony (approx 6m<sup>2</sup>) and 1 bathroom. Other features and facilities of this property include: tiled floor, windows with aluminium frames and elevator. The property has a proven rental history.