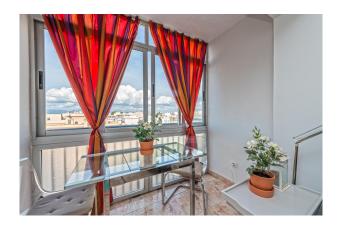

The distribution of the approx. 43m<sup>2</sup> living area is the following: open living and dining area with open kitchen, 1 separate double bedroom with a closed balcony (approx 6m<sup>2</sup>) and 1 bathroom. Other features and facilities of this property include: tiled floor, windows with aluminium frames and elevator. The property has a proven rental history.