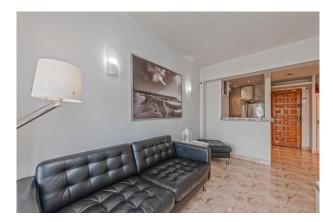

The distribution of the approx. 43m<sup>2</sup> living area is the following: open living and dining area with open kitchen, 1 separate double bedroom with a closed balcony (approx 6m<sup>2</sup>) and 1 bathroom. Other features and facilities of this property include: tiled floor, windows with aluminium frames and elevator. The property has a proven rental history.