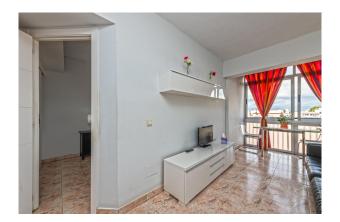

The distribution of the approx. 43m<sup>2</sup> living area is the following: open living and dining area with open kitchen, 1 separate double bedroom with a closed balcony (approx 6m<sup>2</sup>) and 1 bathroom. Other features and facilities of this property include: tiled floor, windows with aluminium frames and elevator. The property has a proven rental history.