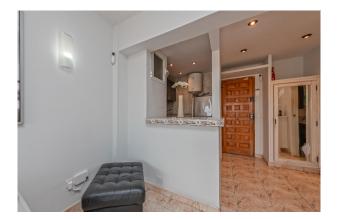

The distribution of the approx. 43m<sup>2</sup> living area is the following: open living and dining area with open kitchen, 1 separate double bedroom with a closed balcony (approx 6m<sup>2</sup>) and 1 bathroom. Other features and facilities of this property include: tiled floor, windows with aluminium frames and elevator. The property has a proven rental history.