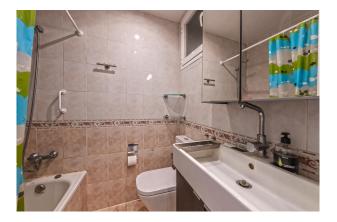

The distribution of the approx. 43m<sup>2</sup> living area is the following: open living and dining area with open kitchen, 1 separate double bedroom with a closed balcony (approx 6m<sup>2</sup>) and 1 bathroom. Other features and facilities of this property include: tiled floor, windows with aluminium frames and elevator. The property has a proven rental history.