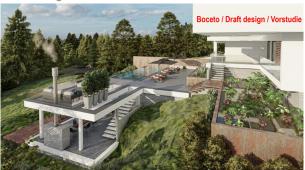

On the large plot (approx. 1724 m<sup>2</sup>) one may build a detached house with ground floor, 1st floor, basement and pool. As the preliminary study compliant with building law in our pictures shows, an impressive villa of roughly 400 m<sup>2</sup> (+ terraces and pool) can be built, of which approx. 230 m<sup>2</sup> above ground. The most important building parameters:

# images

Draft design / Vorstudie

Draft design / Vorstudie

Orientation

Draft design / Vorstudie