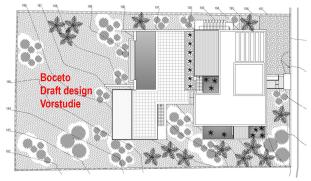

On the large plot (approx. 1724 m<sup>2</sup>) one may build a detached house with ground floor, 1st floor, basement and pool. As the preliminary study compliant with building law in our pictures shows, an impressive villa of roughly 400 m<sup>2</sup> (+ terraces and pool) can be built, of which approx. 230 m<sup>2</sup> above ground. The most important building parameters:

- -- Site occupancy ("ocupación"): 30%
- -- Floor area ratio ("Edificabilidad"): 13.3%
- -- Max. height: 10 m (+ basement)
- -- Building lines: 5 m to the street, 3 m to the neighbours

Please ask us for further information or to arrange a viewing. We will not assume any liability for the information provided. Kensington reference: KPP07559