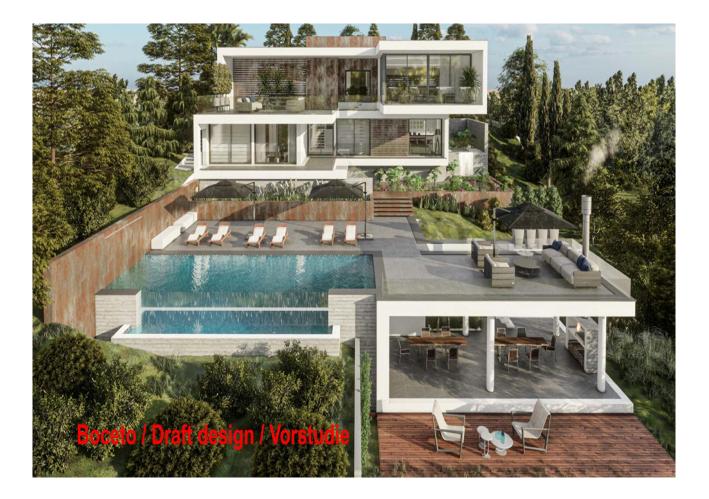

On the large plot (approx. 1724 m<sup>2</sup>) one may build a detached house with ground floor, 1st floor, basement and pool. As the preliminary study compliant with building law in our pictures shows, an impressive villa of roughly 400 m<sup>2</sup> (+ terraces and pool) can be built, of which approx. 230 m<sup>2</sup> above ground. The most important building parameters:

# images

Draft design / Vorstudie

Draft design / Vorstudie

Orientation

Draft design / Vorstudie