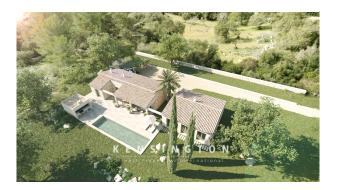

## **Description:**

This beautiful new construction project with natural stone facade offers a 37.5 sqm pool with spectacular views into nature. The top location near Artá offers the future owners the perfect mix of idyllic retreat and central connection to the infrastructure with all shopping facilities. The start of construction is possible approx. 4 weeks after purchase.

The key data: Plot with approx. 14,813 sqm, living area approx. 193 sqm, total constructed area approx. 443m2, pool with a water area of approx. 37.5 sqm, carport with 2 parking spaces, underfloor heating, air conditioning with heat pump, own well, electricity via photovoltaic, micro cement floor, exposed beams of solid wood, built-in wardrobes of solid wood, floor to ceiling windows.