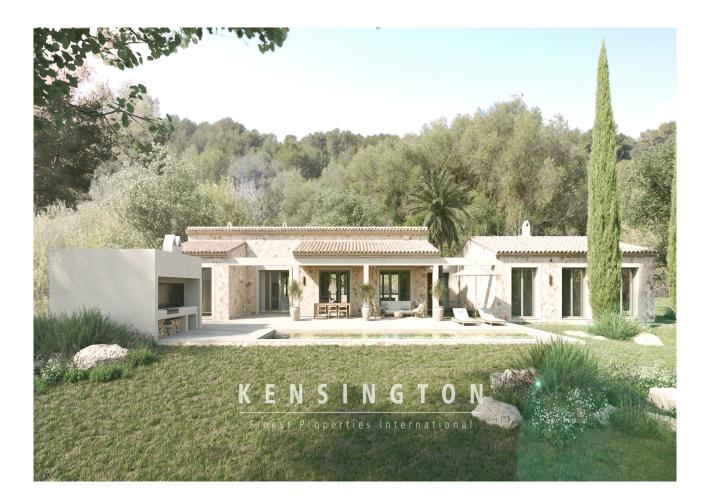

## **Description:**

This beautiful new construction project with natural stone facade offers a 37.5 sqm pool with spectacular views into nature. The top location near Artá offers the future owners the perfect mix of idyllic retreat and central connection to the infrastructure with all shopping facilities. The start of construction is possible approx. 4 weeks after purchase.

The floor plan:

From the carport you reach the main house via a beautifully landscaped outdoor area. In the right part of the house is a modern living / dining area with open kitchen with cooking island and adjoining a guest room with bathroom en suite, which would also be well suited as a study. Thanks to the floor-to-ceiling windows you have a great view to the porche, the pool area and the Mediterranean landscaped garden. In the left part of the house are three bedrooms, each with bathroom en suite and access to the outdoor area.

The key data: Plot with approx. 14,813 sqm, living area approx. 193 sqm, total constructed area approx. 443m2, pool with a water area of approx. 37.5 sqm, carport with 2 parking spaces, underfloor heating, air conditioning with heat pump, own well, electricity via photovoltaic, micro cement floor, exposed beams of solid wood, built-in wardrobes of solid wood, floor to ceiling windows.