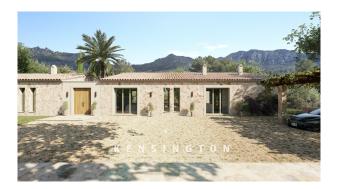

## **Description:**

This beautiful new construction project with natural stone facade offers a 37.5 sqm pool with spectacular views into nature. The top location near Artá offers the future owners the perfect mix of idyllic retreat and central connection to the infrastructure with all shopping facilities. The start of construction is possible approx. 4 weeks after purchase.

The key data: Plot with approx. 14,813 sqm, living area approx. 193 sqm, total constructed area approx. 443m2, pool with a water area of approx. 37.5 sqm, carport with 2 parking spaces, underfloor heating, air conditioning with heat pump, own well, electricity via photovoltaic, micro cement floor, exposed beams of solid wood, built-in wardrobes of solid wood, floor to ceiling windows.