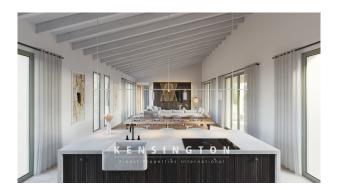

The floor plan:

From the carport you reach the main house via a beautifully landscaped outdoor area. In the right part of the house is a modern living / dining area with open kitchen with cooking island and adjoining a guest room with bathroom en suite, which would also be well suited as a study. Thanks to the floor-to-ceiling windows you have a great view to the porche, the pool area and the Mediterranean landscaped garden. In the left part of the house are three bedrooms, each with bathroom en suite and access to the outdoor area.

The key data: Plot with approx. 14,813 sqm, living area approx. 193 sqm, total constructed area approx. 443m2, pool with a water area of approx. 37.5 sqm, carport with 2 parking spaces, underfloor heating, air conditioning with heat pump, own well, electricity via photovoltaic, micro cement floor, exposed beams of solid wood, built-in wardrobes of solid wood, floor to ceiling windows.