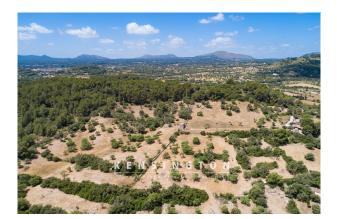

The key data: Plot with approx. 14,813 sqm, living area approx. 193 sqm, total constructed area approx. 443m2, pool with a water area of approx. 37.5 sqm, carport with 2 parking spaces, underfloor heating, air conditioning with heat pump, own well, electricity via photovoltaic, micro cement floor, exposed beams of solid wood, built-in wardrobes of solid wood, floor to ceiling windows.

#### Location:

The medieval artists' town of Artà has become the secret capital of the northeast. Here you can immerse yourself in Mallorcan life all year round, explore galleries and boutiques, or enjoy culinary delights in historic courtyards. A wide range of activities for hikers, cyclists and golfers and, of course, many water sports, as well as three well-equipped marinas make the northeast a year-round destination. Countless sandy beaches and wild stone coves offer the greatest possible variety for long beach days. Manacor, the second largest city on the island, offers not only top shopping facilities and a general hospital, but also the Rafael Nadal Academy, an international school with a very good reputation.