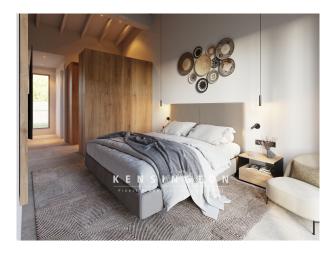

The floor plan:

From the carport you reach the main house via a beautifully landscaped outdoor area. In the right part of the house is a modern living / dining area with open kitchen with cooking island and adjoining a guest room with bathroom en suite, which would also be well suited as a study. Thanks to the floor-to-ceiling windows you have a great view to the porche, the pool area and the Mediterranean landscaped garden. In the left part of the house are three bedrooms, each with bathroom en suite and access to the outdoor area.

The key data: Plot with approx. 14,813 sqm, living area approx. 193 sqm, total constructed area approx. 443m2, pool with a water area of approx. 37.5 sqm, carport with 2 parking spaces, underfloor heating, air conditioning with heat pump, own well, electricity via photovoltaic, micro cement floor, exposed beams of solid wood, built-in wardrobes of solid wood, floor to ceiling windows.