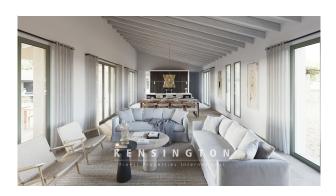

The floor plan:

From the carport you reach the main house via a beautifully landscaped outdoor area. In the right part of the house is a modern living / dining area with open kitchen with cooking island and adjoining a guest room with bathroom en suite, which would also be well suited as a study. Thanks to the floor-to-ceiling windows you have a great view to the porche, the pool area and the Mediterranean landscaped garden. In the left part of the house are three bedrooms, each with bathroom en suite and access to the outdoor area.

The key data: Plot with approx. 14,813 sqm, living area approx. 193 sqm, total constructed area approx. 443m2, pool with a water area of approx. 37.5 sqm, carport with 2 parking spaces, underfloor heating, air conditioning with heat pump, own well, electricity via photovoltaic, micro cement floor, exposed beams of solid wood, built-in wardrobes of solid wood, floor to ceiling windows.