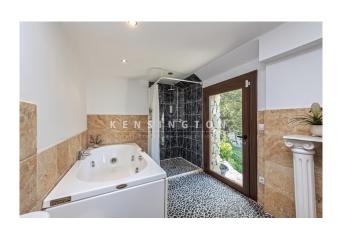

The cosy, easy-care house was COMPLETELY REFURBISHED WITH LOTS OF LOVE some years ago. It is in EXCELLENT CONDITION.

Layout of the house (approx. 108m²): on the upper floor, entrance, living/dining area with open-plan kitchen and access to the terrace, 1 bedroom, 1 shower room; on the lower level, 1 bedroom, 1 bathroom with shower & bathtub, utility room, storeroom. Features: FURNITURE, tiled floors, double glazing, CENTRAL HEATING, AC hot/cold, pre-installation fireplace, awning, BBQ, pizza oven, large bird aviary, old olive trees, CÉDULA de Habitabilidad. Please ask us for further information (we have floor plans) or to arrange a viewing. We will not assume any liability for the information provided. Kensington reference: KPP07311