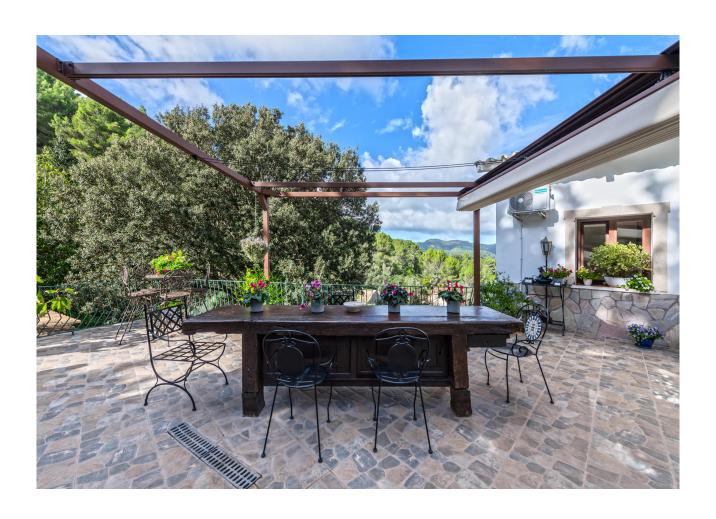

### **Description:**

This well-kept COUNTRY HOUSE with panoramic mountain view is located near PUIGPUNYENT, Mallorca. It has easy access via a tarmac road. The village is 3.5 km away, Palma 19 km. The property is very quiet and has good privacy. The living area, the terrace (14m²) next to the living area and the master bedroom offer MAJESTIC VIEW of the mountains. In front of the house, there are a sunny dining area and the REMOVABLE POOL (4.5 x 2.5 m). Next to the BBQ-"casita" (approx. 31m²), another pleasant dining area with mountain view.

### images

Terrace next to living room