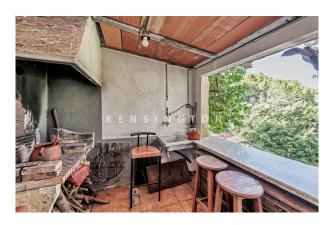

### **Description:**

This well-kept COUNTRY HOUSE with panoramic mountain view is located near PUIGPUNYENT, Mallorca. It has easy access via a tarmac road. The village is 3.5 km away, Palma 19 km. The property is very quiet and has good privacy. The living area, the terrace (14m²) next to the living area and the master bedroom offer MAJESTIC VIEW of the mountains. In front of the house, there are a sunny dining area and the REMOVABLE POOL (4.5 x 2.5 m). Next to the BBQ-"casita" (approx. 31m²), another pleasant dining area with mountain view.

### images

Terrace next to living room