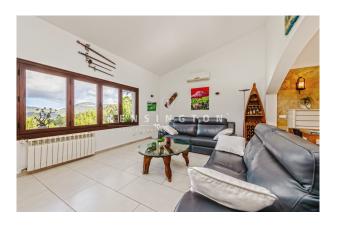

### **Description:**

This well-kept COUNTRY HOUSE with panoramic mountain view is located near PUIGPUNYENT, Mallorca. It has easy access via a tarmac road. The village is 3.5 km away, Palma 19 km. The property is very quiet and has good privacy. The living area, the terrace (14m²) next to the living area and the master bedroom offer MAJESTIC VIEW of the mountains. In front of the house, there are a sunny dining area and the REMOVABLE POOL (4.5 x 2.5 m). Next to the BBQ-"casita" (approx. 31m²), another pleasant dining area with mountain view.

The cosy, easy-care house was COMPLETELY REFURBISHED WITH LOTS OF LOVE some years ago. It is in EXCELLENT CONDITION.

Layout of the house (approx. 108m²): on the upper floor, entrance, living/dining area with open-plan kitchen and access to the terrace, 1 bedroom, 1 shower room; on the lower level, 1 bedroom, 1 bathroom with shower & bathtub, utility room, storeroom. Features: FURNITURE, tiled floors, double glazing, CENTRAL HEATING, AC hot/cold, pre-installation fireplace, awning, BBQ, pizza oven, large bird aviary, old olive trees, CÉDULA de Habitabilidad. Please ask us for further information (we have floor plans) or to arrange a viewing. We will not assume any liability for the information provided. Kensington reference: KPP07311