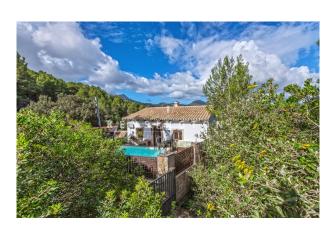

### **Description:**

This well-kept COUNTRY HOUSE with panoramic mountain view is located near PUIGPUNYENT, Mallorca. It has easy access via a tarmac road. The village is 3.5 km away, Palma 19 km. The property is very quiet and has good privacy. The living area, the terrace (14m²) next to the living area and the master bedroom offer MAJESTIC VIEW of the mountains. In front of the house, there are a sunny dining area and the REMOVABLE POOL (4.5 x 2.5 m). Next to the BBQ-"casita" (approx. 31m²), another pleasant dining area with mountain view.

### images

Terrace next to living room