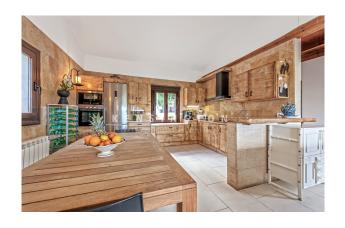

The cosy, easy-care house was COMPLETELY REFURBISHED WITH LOTS OF LOVE some years ago. It is in EXCELLENT CONDITION.

Layout of the house (approx. 108m²): on the upper floor, entrance, living/dining area with open-plan kitchen and access to the terrace, 1 bedroom, 1 shower room; on the lower level, 1 bedroom, 1 bathroom with shower & bathtub, utility room, storeroom. Features: FURNITURE, tiled floors, double glazing, CENTRAL HEATING, AC hot/cold, pre-installation fireplace, awning, BBQ, pizza oven, large bird aviary, old olive trees, CÉDULA de Habitabilidad. Please ask us for further information (we have floor plans) or to arrange a viewing. We will not assume any liability for the information provided. Kensington reference: KPP07311