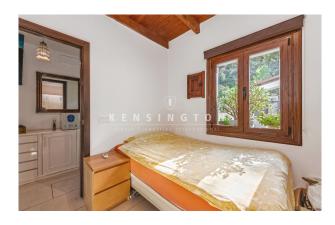

The cosy, easy-care house was COMPLETELY REFURBISHED WITH LOTS OF LOVE some years ago. It is in EXCELLENT CONDITION.

Layout of the house (approx. 108m²): on the upper floor, entrance, living/dining area with open-plan kitchen and access to the terrace, 1 bedroom, 1 shower room; on the lower level, 1 bedroom, 1 bathroom with shower & bathtub, utility room, storeroom. Features: FURNITURE, tiled floors, double glazing, CENTRAL HEATING, AC hot/cold, pre-installation fireplace, awning, BBQ, pizza oven, large bird aviary, old olive trees, CÉDULA de Habitabilidad. Please ask us for further information (we have floor plans) or to arrange a viewing. We will not assume any liability for the information provided. Kensington reference: KPP07311