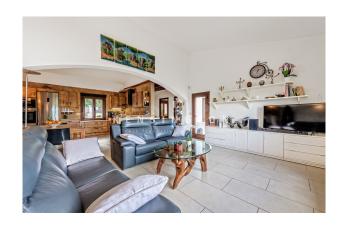

The cosy, easy-care house was COMPLETELY REFURBISHED WITH LOTS OF LOVE some years ago. It is in EXCELLENT CONDITION.

Layout of the house (approx. 108m²): on the upper floor, entrance, living/dining area with open-plan kitchen and access to the terrace, 1 bedroom, 1 shower room; on the lower level, 1 bedroom, 1 bathroom with shower & bathtub, utility room, storeroom. Features: FURNITURE, tiled floors, double glazing, CENTRAL HEATING, AC hot/cold, pre-installation fireplace, awning, BBQ, pizza oven, large bird aviary, old olive trees, CÉDULA de Habitabilidad. Please ask us for further information (we have floor plans) or to arrange a viewing. We will not assume any liability for the information provided. Kensington reference: KPP07311