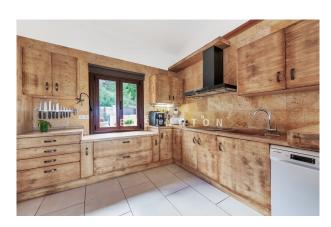

The cosy, easy-care house was COMPLETELY REFURBISHED WITH LOTS OF LOVE some years ago. It is in EXCELLENT CONDITION.

Layout of the house (approx. 108m²): on the upper floor, entrance, living/dining area with open-plan kitchen and access to the terrace, 1 bedroom, 1 shower room; on the lower level, 1 bedroom, 1 bathroom with shower & bathtub, utility room, storeroom. Features: FURNITURE, tiled floors, double glazing, CENTRAL HEATING, AC hot/cold, pre-installation fireplace, awning, BBQ, pizza oven, large bird aviary, old olive trees, CÉDULA de Habitabilidad. Please ask us for further information (we have floor plans) or to arrange a viewing. We will not assume any liability for the information provided. Kensington reference: KPP07311