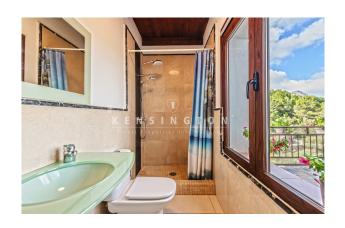

The cosy, easy-care house was COMPLETELY REFURBISHED WITH LOTS OF LOVE some years ago. It is in EXCELLENT CONDITION.

Layout of the house (approx. 108m²): on the upper floor, entrance, living/dining area with open-plan kitchen and access to the terrace, 1 bedroom, 1 shower room; on the lower level, 1 bedroom, 1 bathroom with shower & bathtub, utility room, storeroom. Features: FURNITURE, tiled floors, double glazing, CENTRAL HEATING, AC hot/cold, pre-installation fireplace, awning, BBQ, pizza oven, large bird aviary, old olive trees, CÉDULA de Habitabilidad. Please ask us for further information (we have floor plans) or to arrange a viewing. We will not assume any liability for the information provided. Kensington reference: KPP07311