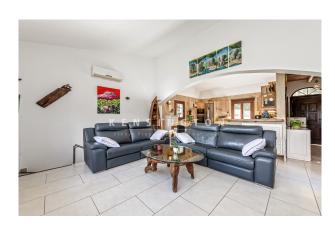

The cosy, easy-care house was COMPLETELY REFURBISHED WITH LOTS OF LOVE some years ago. It is in EXCELLENT CONDITION.

Layout of the house (approx. 108m²): on the upper floor, entrance, living/dining area with open-plan kitchen and access to the terrace, 1 bedroom, 1 shower room; on the lower level, 1 bedroom, 1 bathroom with shower & bathtub, utility room, storeroom. Features: FURNITURE, tiled floors, double glazing, CENTRAL HEATING, AC hot/cold, pre-installation fireplace, awning, BBQ, pizza oven, large bird aviary, old olive trees, CÉDULA de Habitabilidad. Please ask us for further information (we have floor plans) or to arrange a viewing. We will not assume any liability for the information provided. Kensington reference: KPP07311