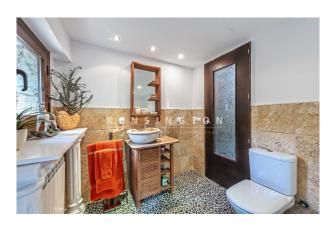

The cosy, easy-care house was COMPLETELY REFURBISHED WITH LOTS OF LOVE some years ago. It is in EXCELLENT CONDITION.

Layout of the house (approx. 108m²): on the upper floor, entrance, living/dining area with open-plan kitchen and access to the terrace, 1 bedroom, 1 shower room; on the lower level, 1 bedroom, 1 bathroom with shower & bathtub, utility room, storeroom. Features: FURNITURE, tiled floors, double glazing, CENTRAL HEATING, AC hot/cold, pre-installation fireplace, awning, BBQ, pizza oven, large bird aviary, old olive trees, CÉDULA de Habitabilidad. Please ask us for further information (we have floor plans) or to arrange a viewing. We will not assume any liability for the information provided. Kensington reference: KPP07311