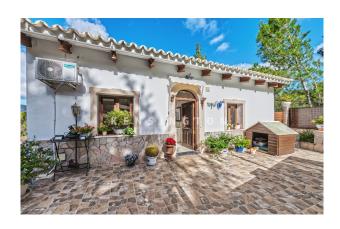

### **Description:**

This well-kept COUNTRY HOUSE with panoramic mountain view is located near PUIGPUNYENT, Mallorca. It has easy access via a tarmac road. The village is 3.5 km away, Palma 19 km. The property is very quiet and has good privacy. The living area, the terrace (14m²) next to the living area and the master bedroom offer MAJESTIC VIEW of the mountains. In front of the house, there are a sunny dining area and the REMOVABLE POOL (4.5 x 2.5 m). Next to the BBQ-"casita" (approx. 31m²), another pleasant dining area with mountain view.

The cosy, easy-care house was COMPLETELY REFURBISHED WITH LOTS OF LOVE some years ago. It is in EXCELLENT CONDITION.

Layout of the house (approx. 108m²): on the upper floor, entrance, living/dining area with open-plan kitchen and access to the terrace, 1 bedroom, 1 shower room; on the lower level, 1 bedroom, 1 bathroom with shower & bathtub, utility room, storeroom. Features: FURNITURE, tiled floors, double glazing, CENTRAL HEATING, AC hot/cold, pre-installation fireplace, awning, BBQ, pizza oven, large bird aviary, old olive trees, CÉDULA de Habitabilidad. Please ask us for further information (we have floor plans) or to arrange a viewing. We will not assume any liability for the information provided. Kensington reference: KPP07311