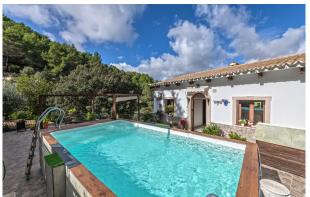

### **Description:**

This well-kept COUNTRY HOUSE with panoramic mountain view is located near PUIGPUNYENT, Mallorca. It has easy access via a tarmac road. The village is 3.5 km away, Palma 19 km. The property is very quiet and has good privacy. The living area, the terrace (14m²) next to the living area and the master bedroom offer MAJESTIC VIEW of the mountains. In front of the house, there are a sunny dining area and the REMOVABLE POOL (4.5 x 2.5 m). Next to the BBQ-"casita" (approx. 31m²), another pleasant dining area with mountain view.