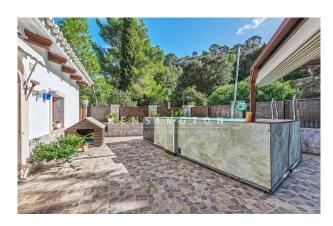

### **Description:**

This well-kept COUNTRY HOUSE with panoramic mountain view is located near PUIGPUNYENT, Mallorca. It has easy access via a tarmac road. The village is 3.5 km away, Palma 19 km. The property is very quiet and has good privacy. The living area, the terrace (14m²) next to the living area and the master bedroom offer MAJESTIC VIEW of the mountains. In front of the house, there are a sunny dining area and the REMOVABLE POOL (4.5 x 2.5 m). Next to the BBQ-"casita" (approx. 31m²), another pleasant dining area with mountain view.

The cosy, easy-care house was COMPLETELY REFURBISHED WITH LOTS OF LOVE some years ago. It is in EXCELLENT CONDITION.

Layout of the house (approx. 108m²): on the upper floor, entrance, living/dining area with open-plan kitchen and access to the terrace, 1 bedroom, 1 shower room; on the lower level, 1 bedroom, 1 bathroom with shower & bathtub, utility room, storeroom. Features: FURNITURE, tiled floors, double glazing, CENTRAL HEATING, AC hot/cold, pre-installation fireplace, awning, BBQ, pizza oven, large bird aviary, old olive trees, CÉDULA de Habitabilidad. Please ask us for further information (we have floor plans) or to arrange a viewing. We will not assume any liability for the information provided. Kensington reference: KPP07311