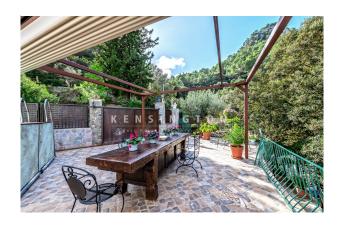

### **Description:**

This well-kept COUNTRY HOUSE with panoramic mountain view is located near PUIGPUNYENT, Mallorca. It has easy access via a tarmac road. The village is 3.5 km away, Palma 19 km. The property is very quiet and has good privacy. The living area, the terrace (14m²) next to the living area and the master bedroom offer MAJESTIC VIEW of the mountains. In front of the house, there are a sunny dining area and the REMOVABLE POOL (4.5 x 2.5 m). Next to the BBQ-"casita" (approx. 31m²), another pleasant dining area with mountain view.

### images

Terrace next to living room