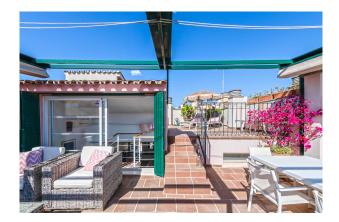

Nearest beach as well as the old town are 10 min away, making it ideal for holiday and full time residence.

The distribution of the approx. 117m<sup>2</sup> living area is the following: generous living and dining area with open kitchen, 3 bedrooms and 2 bathrooms (1 en suite). The jewel is the spacious roof terrace of a total approx 53m<sup>2</sup>. 1 private storage and 1 parking space complete this offer.