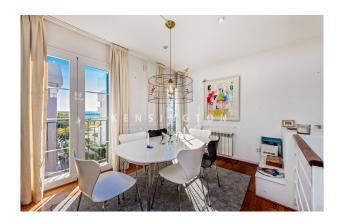

Nearest beach as well as the old town are 10 min away, making it ideal for holiday and full time residence.

The distribution of the approx. 117m<sup>2</sup> living area is the following: generous living and dining area with open kitchen, 3 bedrooms and 2 bathrooms (1 en suite). The jewel is the spacious roof terrace of a total approx 53m<sup>2</sup>. 1 private storage and 1 parking space complete this offer.

Other features and facilities of this property include: parquet floor, ISO-window, central & under floor- heating, air condition hot/cold and built in wardrobes.

Please contact us for further information or to arrange a viewing. The information of this exposé was provided by the property owner, this is why we cannot take the responsibility for the correctness of this data. Kensington REF: KPP07245