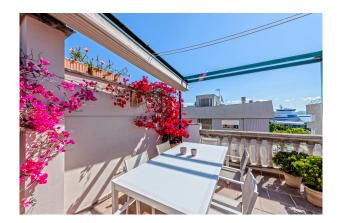

Nearest beach as well as the old town are 10 min away, making it ideal for holiday and full time residence.

The distribution of the approx. 117m<sup>2</sup> living area is the following: generous living and dining area with open kitchen, 3 bedrooms and 2 bathrooms (1 en suite). The jewel is the spacious roof terrace of a total approx 53m<sup>2</sup>. 1 private storage and 1 parking space complete this offer.

Other features and facilities of this property include: parquet floor, ISO-window, central & under floor- heating, air condition hot/cold and built in wardrobes.

Please contact us for further information or to arrange a viewing. The information of this exposé was provided by the property owner, this is why we cannot take the responsibility for the correctness of this data. Kensington REF: KPP07245