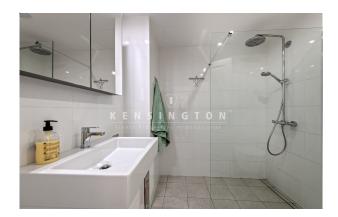

#### general:

| object number external:   | KPP07245                | Date:                | 28.10.2024 |
|---------------------------|-------------------------|----------------------|------------|
| usage:                    | habitation              | marketing method:    | purchase   |
| property:                 | flat                    | construction year:   | 2002       |
| place:                    | 07015 Palma de Mallorca | living space:        | 117,00 m²  |
| Floor space:              | 170,00 m²               | Total space:         | 170,00 m²  |
| floor:                    | 2                       | Number of Rooms:     | 5,0        |
| Number of bedrooms:       | 3,0                     | Number of bathrooms: | 2,0        |
| number of parking spaces: | 1,0                     | Condition:           | modernized |

Nearest beach as well as the old town are 10 min away, making it ideal for holiday and full time residence.

The distribution of the approx. 117m<sup>2</sup> living area is the following: generous living and dining area with open kitchen, 3 bedrooms and 2 bathrooms (1 en suite). The jewel is the spacious roof terrace of a total approx 53m<sup>2</sup>. 1 private storage and 1 parking space complete this offer.