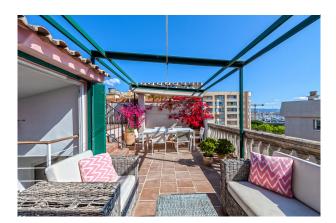

Nearest beach as well as the old town are 10 min away, making it ideal for holiday and full time residence.

The distribution of the approx. 117m<sup>2</sup> living area is the following: generous living and dining area with open kitchen, 3 bedrooms and 2 bathrooms (1 en suite). The jewel is the spacious roof terrace of a total approx 53m<sup>2</sup>. 1 private storage and 1 parking space complete this offer.