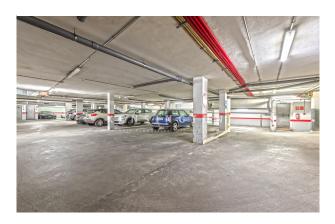

Nearest beach as well as the old town are 10 min away, making it ideal for holiday and full time residence.

The distribution of the approx. 117m<sup>2</sup> living area is the following: generous living and dining area with open kitchen, 3 bedrooms and 2 bathrooms (1 en suite). The jewel is the spacious roof terrace of a total approx 53m<sup>2</sup>. 1 private storage and 1 parking space complete this offer.