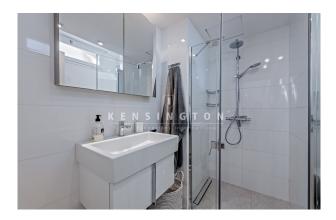

Nearest beach as well as the old town are 10 min away, making it ideal for holiday and full time residence.

The distribution of the approx. 117m<sup>2</sup> living area is the following: generous living and dining area with open kitchen, 3 bedrooms and 2 bathrooms (1 en suite). The jewel is the spacious roof terrace of a total approx 53m<sup>2</sup>. 1 private storage and 1 parking space complete this offer.

Other features and facilities of this property include: parquet floor, ISO-window, central & under floor- heating, air condition hot/cold and built in wardrobes.

Please contact us for further information or to arrange a viewing. The information of this exposé was provided by the property owner, this is why we cannot take the responsibility for the correctness of this data. Kensington REF: KPP07245