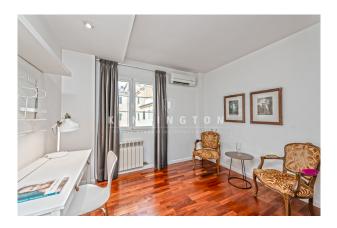

Nearest beach as well as the old town are 10 min away, making it ideal for holiday and full time residence.

The distribution of the approx. 117m<sup>2</sup> living area is the following: generous living and dining area with open kitchen, 3 bedrooms and 2 bathrooms (1 en suite). The jewel is the spacious roof terrace of a total approx 53m<sup>2</sup>. 1 private storage and 1 parking space complete this offer.

Other features and facilities of this property include: parquet floor, ISO-window, central & under floor- heating, air condition hot/cold and built in wardrobes.

Please contact us for further information or to arrange a viewing. The information of this exposé was provided by the property owner, this is why we cannot take the responsibility for the correctness of this data. Kensington REF: KPP07245