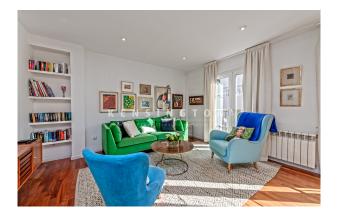

Nearest beach as well as the old town are 10 min away, making it ideal for holiday and full time residence.

The distribution of the approx. 117m<sup>2</sup> living area is the following: generous living and dining area with open kitchen, 3 bedrooms and 2 bathrooms (1 en suite). The jewel is the spacious roof terrace of a total approx 53m<sup>2</sup>. 1 private storage and 1 parking space complete this offer.

Other features and facilities of this property include: parquet floor, ISO-window, central & under floor- heating, air condition hot/cold and built in wardrobes.

Please contact us for further information or to arrange a viewing. The information of this exposé was provided by the property owner, this is why we cannot take the responsibility for the correctness of this data. Kensington REF: KPP07245