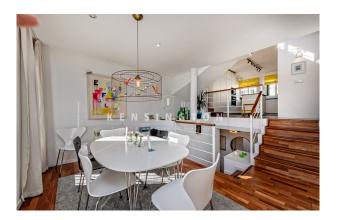

Nearest beach as well as the old town are 10 min away, making it ideal for holiday and full time residence.

The distribution of the approx. 117m<sup>2</sup> living area is the following: generous living and dining area with open kitchen, 3 bedrooms and 2 bathrooms (1 en suite). The jewel is the spacious roof terrace of a total approx 53m<sup>2</sup>. 1 private storage and 1 parking space complete this offer.

Other features and facilities of this property include: parquet floor, ISO-window, central & under floor- heating, air condition hot/cold and built in wardrobes.

Please contact us for further information or to arrange a viewing. The information of this exposé was provided by the property owner, this is why we cannot take the responsibility for the correctness of this data. Kensington REF: KPP07245