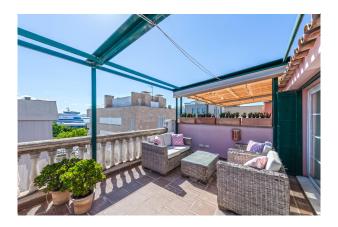

Nearest beach as well as the old town are 10 min away, making it ideal for holiday and full time residence.

The distribution of the approx. 117m<sup>2</sup> living area is the following: generous living and dining area with open kitchen, 3 bedrooms and 2 bathrooms (1 en suite). The jewel is the spacious roof terrace of a total approx 53m<sup>2</sup>. 1 private storage and 1 parking space complete this offer.