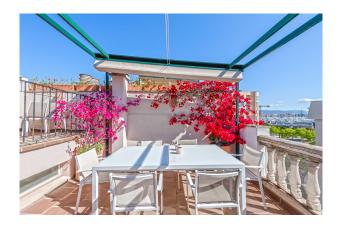

Nearest beach as well as the old town are 10 min away, making it ideal for holiday and full time residence.

The distribution of the approx. 117m<sup>2</sup> living area is the following: generous living and dining area with open kitchen, 3 bedrooms and 2 bathrooms (1 en suite). The jewel is the spacious roof terrace of a total approx 53m<sup>2</sup>. 1 private storage and 1 parking space complete this offer.

Other features and facilities of this property include: parquet floor, ISO-window, central & under floor- heating, air condition hot/cold and built in wardrobes.

Please contact us for further information or to arrange a viewing. The information of this exposé was provided by the property owner, this is why we cannot take the responsibility for the correctness of this data. Kensington REF: KPP07245