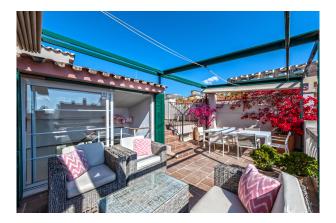

Nearest beach as well as the old town are 10 min away, making it ideal for holiday and full time residence.

The distribution of the approx. 117m<sup>2</sup> living area is the following: generous living and dining area with open kitchen, 3 bedrooms and 2 bathrooms (1 en suite). The jewel is the spacious roof terrace of a total approx 53m<sup>2</sup>. 1 private storage and 1 parking space complete this offer.