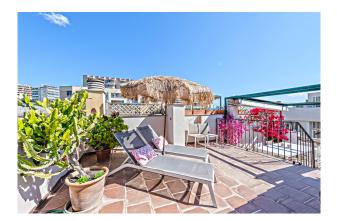

Nearest beach as well as the old town are 10 min away, making it ideal for holiday and full time residence.

The distribution of the approx. 117m<sup>2</sup> living area is the following: generous living and dining area with open kitchen, 3 bedrooms and 2 bathrooms (1 en suite). The jewel is the spacious roof terrace of a total approx 53m<sup>2</sup>. 1 private storage and 1 parking space complete this offer.

Other features and facilities of this property include: parquet floor, ISO-window, central & under floor- heating, air condition hot/cold and built in wardrobes.

Please contact us for further information or to arrange a viewing. The information of this exposé was provided by the property owner, this is why we cannot take the responsibility for the correctness of this data. Kensington REF: KPP07245