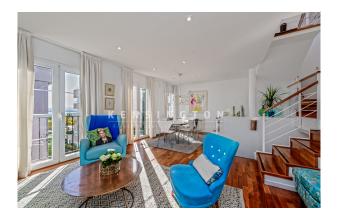

Nearest beach as well as the old town are 10 min away, making it ideal for holiday and full time residence.

The distribution of the approx. 117m<sup>2</sup> living area is the following: generous living and dining area with open kitchen, 3 bedrooms and 2 bathrooms (1 en suite). The jewel is the spacious roof terrace of a total approx 53m<sup>2</sup>. 1 private storage and 1 parking space complete this offer.

Other features and facilities of this property include: parquet floor, ISO-window, central & under floor- heating, air condition hot/cold and built in wardrobes.

Please contact us for further information or to arrange a viewing. The information of this exposé was provided by the property owner, this is why we cannot take the responsibility for the correctness of this data. Kensington REF: KPP07245