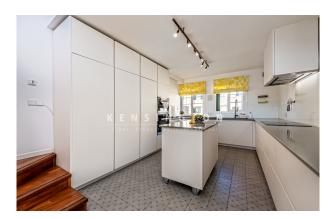

Nearest beach as well as the old town are 10 min away, making it ideal for holiday and full time residence.

The distribution of the approx. 117m<sup>2</sup> living area is the following: generous living and dining area with open kitchen, 3 bedrooms and 2 bathrooms (1 en suite). The jewel is the spacious roof terrace of a total approx 53m<sup>2</sup>. 1 private storage and 1 parking space complete this offer.

Other features and facilities of this property include: parquet floor, ISO-window, central & under floor- heating, air condition hot/cold and built in wardrobes.

Please contact us for further information or to arrange a viewing. The information of this exposé was provided by the property owner, this is why we cannot take the responsibility for the correctness of this data. Kensington REF: KPP07245