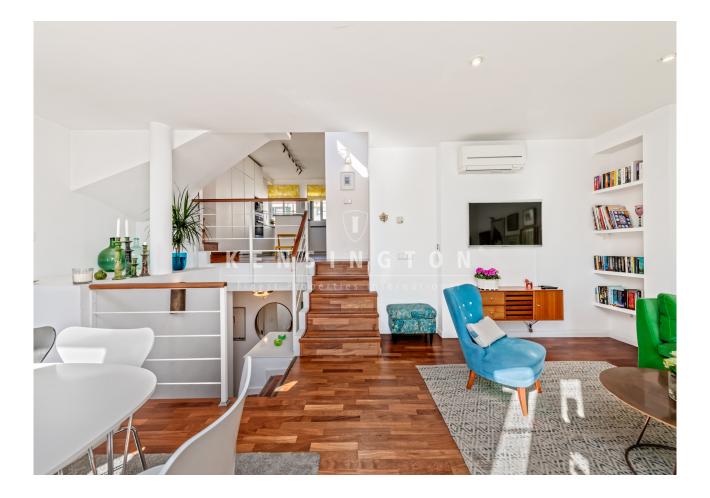

#### **Description:**

This light flooded penthouse is situated in the harbour front of Paseo Marítimo, Palma de Mallorca. Newly renovated and revamped "Casa del Mar" and Paseo Marítimo are located just in front, and the shopping centre of Porto Pi at the back.

Nearest beach as well as the old town are 10 min away, making it ideal for holiday and full time residence.

The distribution of the approx. 117m<sup>2</sup> living area is the following: generous living and dining area with open kitchen, 3 bedrooms and 2 bathrooms (1 en suite). The jewel is the spacious roof terrace of a total approx 53m<sup>2</sup>. 1 private storage and 1 parking space complete this offer.

Other features and facilities of this property include: parquet floor, ISO-window, central & under floor- heating, air condition hot/cold and built in wardrobes.

Please contact us for further information or to arrange a viewing. The information of this exposé was provided by the property owner, this is why we cannot take the responsibility for the correctness of this data. Kensington REF: KPP07245