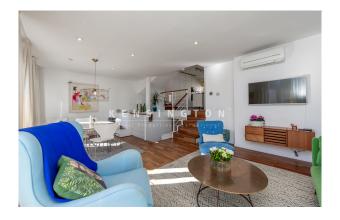

Nearest beach as well as the old town are 10 min away, making it ideal for holiday and full time residence.

The distribution of the approx. 117m<sup>2</sup> living area is the following: generous living and dining area with open kitchen, 3 bedrooms and 2 bathrooms (1 en suite). The jewel is the spacious roof terrace of a total approx 53m<sup>2</sup>. 1 private storage and 1 parking space complete this offer.

Other features and facilities of this property include: parquet floor, ISO-window, central & under floor- heating, air condition hot/cold and built in wardrobes.

Please contact us for further information or to arrange a viewing. The information of this exposé was provided by the property owner, this is why we cannot take the responsibility for the correctness of this data. Kensington REF: KPP07245