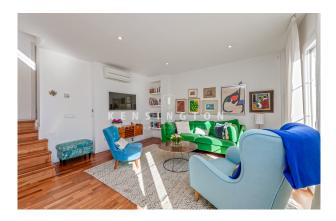

Nearest beach as well as the old town are 10 min away, making it ideal for holiday and full time residence.

The distribution of the approx. 117m<sup>2</sup> living area is the following: generous living and dining area with open kitchen, 3 bedrooms and 2 bathrooms (1 en suite). The jewel is the spacious roof terrace of a total approx 53m<sup>2</sup>. 1 private storage and 1 parking space complete this offer.

Other features and facilities of this property include: parquet floor, ISO-window, central & under floor- heating, air condition hot/cold and built in wardrobes.

Please contact us for further information or to arrange a viewing. The information of this exposé was provided by the property owner, this is why we cannot take the responsibility for the correctness of this data. Kensington REF: KPP07245