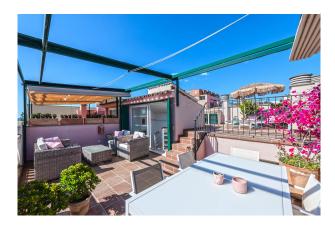

Nearest beach as well as the old town are 10 min away, making it ideal for holiday and full time residence.

The distribution of the approx. 117m<sup>2</sup> living area is the following: generous living and dining area with open kitchen, 3 bedrooms and 2 bathrooms (1 en suite). The jewel is the spacious roof terrace of a total approx 53m<sup>2</sup>. 1 private storage and 1 parking space complete this offer.

Other features and facilities of this property include: parquet floor, ISO-window, central & under floor- heating, air condition hot/cold and built in wardrobes.

Please contact us for further information or to arrange a viewing. The information of this exposé was provided by the property owner, this is why we cannot take the responsibility for the correctness of this data. Kensington REF: KPP07245