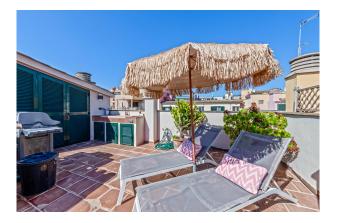

Nearest beach as well as the old town are 10 min away, making it ideal for holiday and full time residence.

The distribution of the approx. 117m<sup>2</sup> living area is the following: generous living and dining area with open kitchen, 3 bedrooms and 2 bathrooms (1 en suite). The jewel is the spacious roof terrace of a total approx 53m<sup>2</sup>. 1 private storage and 1 parking space complete this offer.

Other features and facilities of this property include: parquet floor, ISO-window, central & under floor- heating, air condition hot/cold and built in wardrobes.

Please contact us for further information or to arrange a viewing. The information of this exposé was provided by the property owner, this is why we cannot take the responsibility for the correctness of this data. Kensington REF: KPP07245