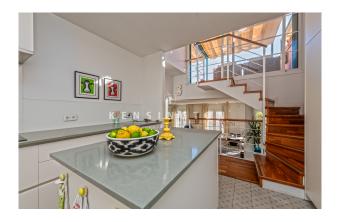

Nearest beach as well as the old town are 10 min away, making it ideal for holiday and full time residence.

The distribution of the approx. 117m<sup>2</sup> living area is the following: generous living and dining area with open kitchen, 3 bedrooms and 2 bathrooms (1 en suite). The jewel is the spacious roof terrace of a total approx 53m<sup>2</sup>. 1 private storage and 1 parking space complete this offer.

Other features and facilities of this property include: parquet floor, ISO-window, central & under floor- heating, air condition hot/cold and built in wardrobes.

Please contact us for further information or to arrange a viewing. The information of this exposé was provided by the property owner, this is why we cannot take the responsibility for the correctness of this data. Kensington REF: KPP07245