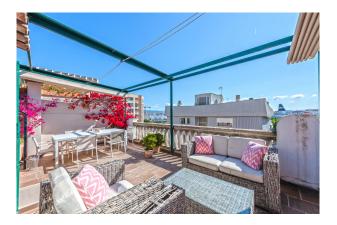

Nearest beach as well as the old town are 10 min away, making it ideal for holiday and full time residence.

The distribution of the approx. 117m<sup>2</sup> living area is the following: generous living and dining area with open kitchen, 3 bedrooms and 2 bathrooms (1 en suite). The jewel is the spacious roof terrace of a total approx 53m<sup>2</sup>. 1 private storage and 1 parking space complete this offer.