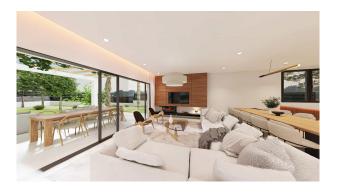

## **Description:**

This modern new construction project with impressive far-reaching views is located near the village of Pòrtol, Mallorca.

On a 2,000 m² plot, the property impresses with its classic modern style, both in appearance and interior design. The property of 242 m² living space is planned as a two-storey structure, with a garage attached with space for three cars. On the ground floor there is an open plan living / dining area and a modern, high quality fitted kitchen, also a bedroom, with bath suite and a dressing room. On the upper floor there are 4 further bedrooms as well as a dressing room and 4

bathrooms en suite. The large terrace offers a magnificent view. The infinity pool has a water surface of 54 m² with the dimensions of 4.5 x12 metres. The price quoted includes the completed "turnkey" construction of the house. Further equipment features: Heat pump, underfloor heating, solar system, air conditioning, camera surveillance, double glazed aluminium windows floor to ceiling, and further highest quality materials.