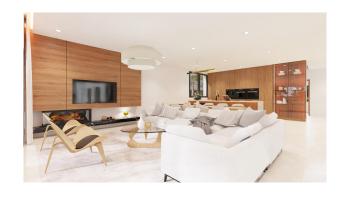

## **Description:**

This modern new construction project with impressive far-reaching views is located near the village of Pòrtol, Mallorca.

On a 2,000 m² plot, the property impresses with its classic modern style, both in appearance and interior design. The property of 242 m² living space is planned as a two-storey structure, with a garage attached with space for three cars. On the ground floor there is an open plan living / dining area and a modern, high quality fitted kitchen, also a bedroom, with bath suite and a dressing room. On the upper floor there are 4 further bedrooms as well as a dressing room and 4

bathrooms en suite. The large terrace offers a magnificent view. The infinity pool has a water surface of 54 m² with the dimensions of 4.5 x12 metres. The price quoted includes the completed "turnkey" construction of the house. Further equipment features: Heat pump, underfloor heating, solar system, air conditioning, camera surveillance, double glazed aluminium windows floor to ceiling, and further highest quality materials.