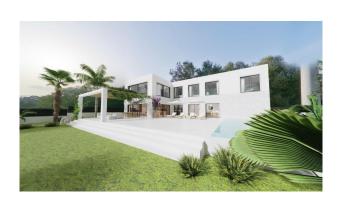

## **Description:**

This modern new construction project with impressive far-reaching views is located near the village of Pòrtol, Mallorca.

On a 2,000 m² plot, the property impresses with its classic modern style, both in appearance and interior design. The property of 242 m² living space is planned as a two-storey structure, with a garage attached with space for three cars. On the ground floor there is an open plan living / dining area and a modern, high quality fitted kitchen, also a bedroom, with bath suite and a dressing room. On the upper floor there are 4 further bedrooms as well as a dressing room and 4

bathrooms en suite. The large terrace offers a magnificent view. The infinity pool has a water surface of 54 m² with the dimensions of 4.5 x12 metres. The price quoted includes the completed "turnkey" construction of the house. Further equipment features: Heat pump, underfloor heating, solar system, air conditioning, camera surveillance, double glazed aluminium windows floor to ceiling, and further highest quality materials.