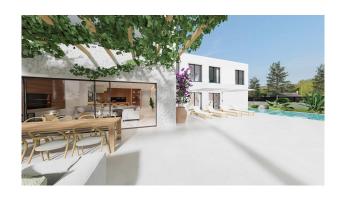

## **Description:**

This modern new construction project with impressive far-reaching views is located near the village of Pòrtol, Mallorca.

On a 2,000 m² plot, the property impresses with its classic modern style, both in appearance and interior design. The property of 242 m² living space is planned as a two-storey structure, with a garage attached with space for three cars. On the ground floor there is an open plan living / dining area and a modern, high quality fitted kitchen, also a bedroom, with bath suite and a dressing room. On the upper floor there are 4 further bedrooms as well as a dressing room and 4

bathrooms en suite. The large terrace offers a magnificent view. The infinity pool has a water surface of 54 m² with the dimensions of 4.5 x12 metres. The price quoted includes the completed "turnkey" construction of the house. Further equipment features: Heat pump, underfloor heating, solar system, air conditioning, camera surveillance, double glazed aluminium windows floor to ceiling, and further highest quality materials.