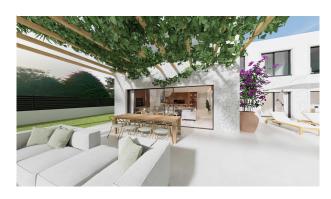

## **Description:**

This modern new construction project with impressive far-reaching views is located near the village of Pòrtol, Mallorca.

On a 2,000 m² plot, the property impresses with its classic modern style, both in appearance and interior design. The property of 242 m² living space is planned as a two-storey structure, with a garage attached with space for three cars. On the ground floor there is an open plan living / dining area and a modern, high quality fitted kitchen, also a bedroom, with bath suite and a dressing room. On the upper floor there are 4 further bedrooms as well as a dressing room and 4

bathrooms en suite. The large terrace offers a magnificent view. The infinity pool has a water surface of 54 m² with the dimensions of 4.5 x12 metres. The price quoted includes the completed "turnkey" construction of the house. Further equipment features: Heat pump, underfloor heating, solar system, air conditioning, camera surveillance, double glazed aluminium windows floor to ceiling, and further highest quality materials.