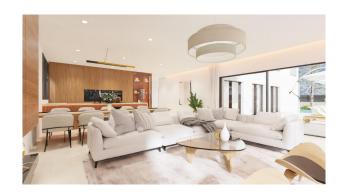

## **Description:**

This modern new construction project with impressive far-reaching views is located near the village of Pòrtol, Mallorca.

On a 2,000 m² plot, the property impresses with its classic modern style, both in appearance and interior design. The property of 242 m² living space is planned as a two-storey structure, with a garage attached with space for three cars. On the ground floor there is an open plan living / dining area and a modern, high quality fitted kitchen, also a bedroom, with bath suite and a dressing room. On the upper floor there are 4 further bedrooms as well as a dressing room and 4

bathrooms en suite. The large terrace offers a magnificent view. The infinity pool has a water surface of 54 m² with the dimensions of 4.5 x12 metres. The price quoted includes the completed "turnkey" construction of the house. Further equipment features: Heat pump, underfloor heating, solar system, air conditioning, camera surveillance, double glazed aluminium windows floor to ceiling, and further highest quality materials.