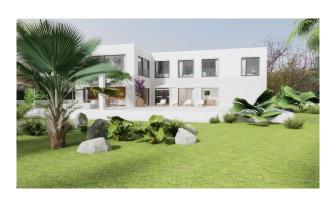

## **Description:**

This modern new construction project with impressive far-reaching views is located near the village of Pòrtol, Mallorca.

On a 2,000 m² plot, the property impresses with its classic modern style, both in appearance and interior design. The property of 242 m² living space is planned as a two-storey structure, with a garage attached with space for three cars. On the ground floor there is an open plan living / dining area and a modern, high quality fitted kitchen, also a bedroom, with bath suite and a dressing room. On the upper floor there are 4 further bedrooms as well as a dressing room and 4

bathrooms en suite. The large terrace offers a magnificent view. The infinity pool has a water surface of 54 m² with the dimensions of 4.5 x12 metres. The price quoted includes the completed "turnkey" construction of the house. Further equipment features: Heat pump, underfloor heating, solar system, air conditioning, camera surveillance, double glazed aluminium windows floor to ceiling, and further highest quality materials.