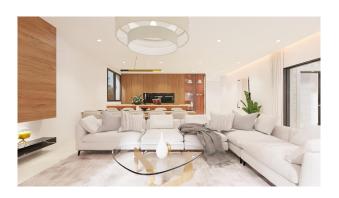

## **Description:**

This modern new construction project with impressive far-reaching views is located near the village of Pòrtol, Mallorca.

On a 2,000 m² plot, the property impresses with its classic modern style, both in appearance and interior design. The property of 242 m² living space is planned as a two-storey structure, with a garage attached with space for three cars. On the ground floor there is an open plan living / dining area and a modern, high quality fitted kitchen, also a bedroom, with bath suite and a dressing room. On the upper floor there are 4 further bedrooms as well as a dressing room and 4

bathrooms en suite. The large terrace offers a magnificent view. The infinity pool has a water surface of 54 m² with the dimensions of 4.5 x12 metres. The price quoted includes the completed "turnkey" construction of the house. Further equipment features: Heat pump, underfloor heating, solar system, air conditioning, camera surveillance, double glazed aluminium windows floor to ceiling, and further highest quality materials.