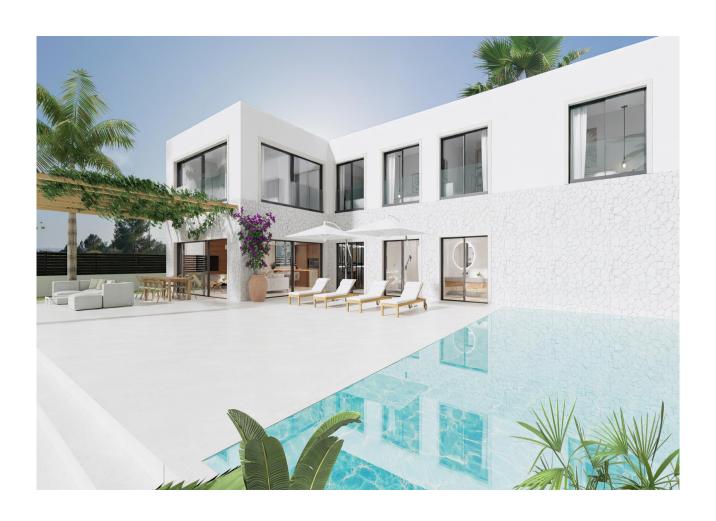

## **Description:**

This modern new construction project with impressive far-reaching views is located near the village of Pòrtol, Mallorca.

On a 2,000 m² plot, the property impresses with its classic modern style, both in appearance and interior design. The property of 242 m² living space is planned as a two-storey structure, with a garage attached with space for three cars. On the ground floor there is an open plan living / dining area and a modern, high quality fitted kitchen, also a bedroom, with bath suite and a dressing room. On the upper floor there are 4 further bedrooms as well as a dressing room and 4

bathrooms en suite. The large terrace offers a magnificent view. The infinity pool has a water surface of 54 m² with the dimensions of 4.5 x12 metres. The price quoted includes the completed "turnkey" construction of the house. Further equipment features: Heat pump, underfloor heating, solar system, air conditioning, camera surveillance, double glazed aluminium windows floor to ceiling, and further highest quality materials.