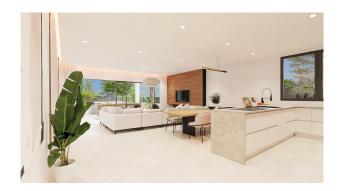

## **Description:**

This modern new construction project with impressive far-reaching views is located near the village of Pòrtol, Mallorca.

On a 2,000 m² plot, the property impresses with its classic modern style, both in appearance and interior design. The property of 242 m² living space is planned as a two-storey structure, with a garage attached with space for three cars. On the ground floor there is an open plan living / dining area and a modern, high quality fitted kitchen, also a bedroom, with bath suite and a dressing room. On the upper floor there are 4 further bedrooms as well as a dressing room and 4