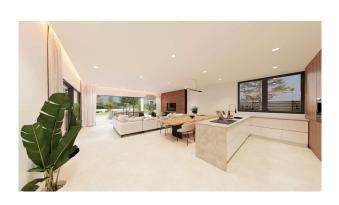

## **Description:**

This modern new construction project with impressive far-reaching views is located near the village of Pòrtol, Mallorca.

On a 2,000 m² plot, the property impresses with its classic modern style, both in appearance and interior design. The property of 242 m² living space is planned as a two-storey structure, with a garage attached with space for three cars. On the ground floor there is an open plan living / dining area and a modern, high quality fitted kitchen, also a bedroom, with bath suite and a dressing room. On the upper floor there are 4 further bedrooms as well as a dressing room and 4