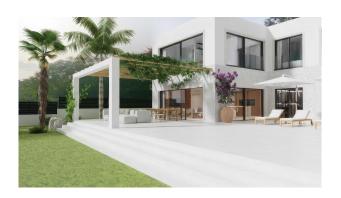

## **Description:**

This modern new construction project with impressive far-reaching views is located near the village of Pòrtol, Mallorca.

On a 2,000 m² plot, the property impresses with its classic modern style, both in appearance and interior design. The property of 242 m² living space is planned as a two-storey structure, with a garage attached with space for three cars. On the ground floor there is an open plan living / dining area and a modern, high quality fitted kitchen, also a bedroom, with bath suite and a dressing room. On the upper floor there are 4 further bedrooms as well as a dressing room and 4

bathrooms en suite. The large terrace offers a magnificent view. The infinity pool has a water surface of 54 m² with the dimensions of 4.5 x12 metres. The price quoted includes the completed "turnkey" construction of the house. Further equipment features: Heat pump, underfloor heating, solar system, air conditioning, camera surveillance, double glazed aluminium windows floor to ceiling, and further highest quality materials.