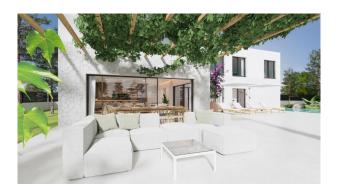

## **Description:**

This modern new construction project with impressive far-reaching views is located near the village of Pòrtol, Mallorca.

On a 2,000 m² plot, the property impresses with its classic modern style, both in appearance and interior design. The property of 242 m² living space is planned as a two-storey structure, with a garage attached with space for three cars. On the ground floor there is an open plan living / dining area and a modern, high quality fitted kitchen, also a bedroom, with bath suite and a dressing room. On the upper floor there are 4 further bedrooms as well as a dressing room and 4

bathrooms en suite. The large terrace offers a magnificent view. The infinity pool has a water surface of 54 m² with the dimensions of 4.5 x12 metres. The price quoted includes the completed "turnkey" construction of the house. Further equipment features: Heat pump, underfloor heating, solar system, air conditioning, camera surveillance, double glazed aluminium windows floor to ceiling, and further highest quality materials.