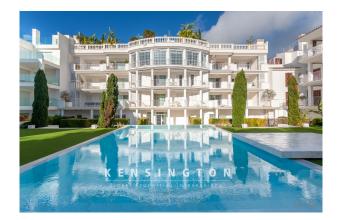

#### **Description:**

This wonderful penthouse with a fantastic roof terrace and beautiful views as far as the sea is located in a modern complex with a communal pool, gym and sauna area. The marina, several restaurants and the beach promenade of Porto Cristo are just a short walk away.

Features: Passenger elevator, Daikin air conditioning h/c, electric underfloor heating in the en suite bathroom, electric fireplace in the living room, dumbwaiter from the kitchen to the roof terrace, utility room, roof terrace and covered balcony. The complex has a fitness room, sauna area and a beautiful communal pool.