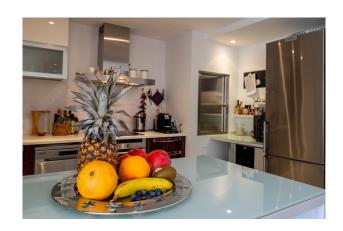

A passenger elevator leads directly to the penthouse apartment. You enter the apartment through a solid door and arrive in an entrance hall with a large built-in wardrobe. From here you reach both bedrooms as well as the open-plan living/dining area with a view of the south-west-facing terrace. From this terrace, you have private access to the approximately 100 m² roof terrace with fantastic views over the city to the sea. The kitchen, which is also open plan, has a dumbwaiter to the roof terrace. The master bedroom has fitted wardrobes, a small balcony and a beautiful en-suite bathroom with electric underfloor heating. The second double bedroom also has fitted wardrobes and the bathroom with bathtub is located in the corridor. Particularly noteworthy - in addition to the unique roof terrace - is the cozy fireplace in the living room.

Features: Passenger elevator, Daikin air conditioning h/c, electric underfloor heating in the en suite bathroom, electric fireplace in the living room, dumbwaiter from the kitchen to the roof terrace, utility room, roof terrace and covered balcony. The complex has a fitness room, sauna area and a beautiful communal pool.