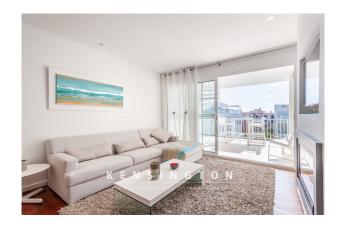

A passenger elevator leads directly to the penthouse apartment. You enter the apartment through a solid door and arrive in an entrance hall with a large built-in wardrobe. From here you reach both bedrooms as well as the open-plan living/dining area with a view of the south-west-facing terrace. From this terrace, you have private access to the approximately 100 m² roof terrace with fantastic views over the city to the sea. The kitchen, which is also open plan, has a dumbwaiter to the roof terrace. The master bedroom has fitted wardrobes, a small balcony and a beautiful en-suite bathroom with electric underfloor heating. The second double bedroom also has fitted wardrobes and the bathroom with bathtub is located in the corridor. Particularly noteworthy - in addition to the unique roof terrace - is the cozy fireplace in the living room.