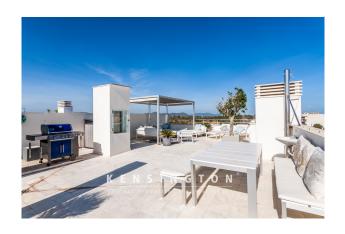

A passenger elevator leads directly to the penthouse apartment. You enter the apartment through a solid door and arrive in an entrance hall with a large built-in wardrobe. From here you reach both bedrooms as well as the open-plan living/dining area with a view of the south-west-facing terrace. From this terrace, you have private access to the approximately 100 m² roof terrace with fantastic views over the city to the sea. The kitchen, which is also open plan, has a dumbwaiter to the roof terrace. The master bedroom has fitted wardrobes, a small balcony and a beautiful en-suite bathroom with electric underfloor heating. The second double bedroom also has fitted wardrobes and the bathroom with bathtub is located in the corridor. Particularly noteworthy - in addition to the unique roof terrace - is the cozy fireplace in the living room.

Features: Passenger elevator, Daikin air conditioning h/c, electric underfloor heating in the en suite bathroom, electric fireplace in the living room, dumbwaiter from the kitchen to the roof terrace, utility room, roof terrace and covered balcony. The complex has a fitness room, sauna area and a beautiful communal pool.