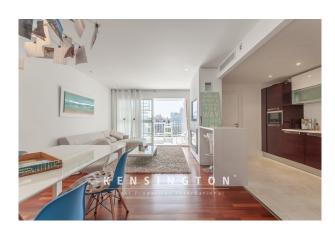

#### **Description:**

This wonderful penthouse with a fantastic roof terrace and beautiful views as far as the sea is located in a modern complex with a communal pool, gym and sauna area. The marina, several restaurants and the beach promenade of Porto Cristo are just a short walk away.

A passenger elevator leads directly to the penthouse apartment. You enter the apartment through a solid door and arrive in an entrance hall with a large built-in wardrobe. From here you reach both bedrooms as well as the open-plan living/dining area with a view of the south-west-facing terrace. From this terrace, you have private access to the approximately 100 m² roof terrace with fantastic views over the city to the sea. The kitchen, which is also open plan, has a dumbwaiter to the roof terrace. The master bedroom has fitted wardrobes, a small balcony and a beautiful en-suite bathroom with electric underfloor heating. The second double bedroom also has fitted wardrobes and the bathroom with bathtub is located in the corridor. Particularly noteworthy - in addition to the unique roof terrace - is the cozy fireplace in the living room.