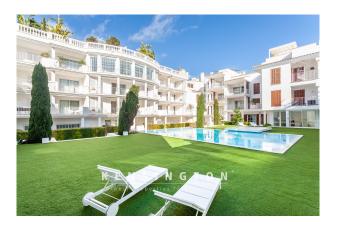

#### **Description:**

This wonderful penthouse with a fantastic roof terrace and beautiful views as far as the sea is located in a modern complex with a communal pool, gym and sauna area. The marina, several restaurants and the beach promenade of Porto Cristo are just a short walk away.

Features: Passenger elevator, Daikin air conditioning h/c, electric underfloor heating in the en suite bathroom, electric fireplace in the living room, dumbwaiter from the kitchen to the roof terrace, utility room, roof terrace and covered balcony. The complex has a fitness room, sauna area and a beautiful communal pool.