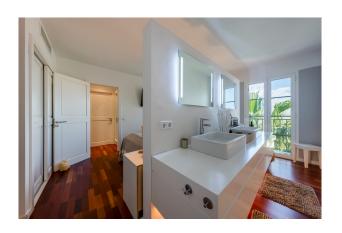

A passenger elevator leads directly to the penthouse apartment. You enter the apartment through a solid door and arrive in an entrance hall with a large built-in wardrobe. From here you reach both bedrooms as well as the open-plan living/dining area with a view of the south-west-facing terrace. From this terrace, you have private access to the approximately 100 m² roof terrace with fantastic views over the city to the sea. The kitchen, which is also open plan, has a dumbwaiter to the roof terrace. The master bedroom has fitted wardrobes, a small balcony and a beautiful en-suite bathroom with electric underfloor heating. The second double bedroom also has fitted wardrobes and the bathroom with bathtub is located in the corridor. Particularly noteworthy - in addition to the unique roof terrace - is the cozy fireplace in the living room.

Features: Passenger elevator, Daikin air conditioning h/c, electric underfloor heating in the en suite bathroom, electric fireplace in the living room, dumbwaiter from the kitchen to the roof terrace, utility room, roof terrace and covered balcony. The complex has a fitness room, sauna area and a beautiful communal pool.