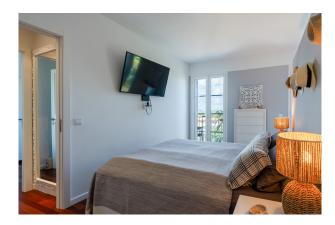

A passenger elevator leads directly to the penthouse apartment. You enter the apartment through a solid door and arrive in an entrance hall with a large built-in wardrobe. From here you reach both bedrooms as well as the open-plan living/dining area with a view of the south-west-facing terrace. From this terrace, you have private access to the approximately 100 m² roof terrace with fantastic views over the city to the sea. The kitchen, which is also open plan, has a dumbwaiter to the roof terrace. The master bedroom has fitted wardrobes, a small balcony and a beautiful en-suite bathroom with electric underfloor heating. The second double bedroom also has fitted wardrobes and the bathroom with bathtub is located in the corridor. Particularly noteworthy - in addition to the unique roof terrace - is the cozy fireplace in the living room.

Features: Passenger elevator, Daikin air conditioning h/c, electric underfloor heating in the en suite bathroom, electric fireplace in the living room, dumbwaiter from the kitchen to the roof terrace, utility room, roof terrace and covered balcony. The complex has a fitness room, sauna area and a beautiful communal pool.