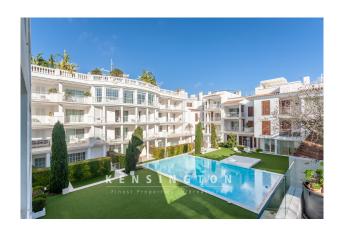

#### **Description:**

This wonderful penthouse with a fantastic roof terrace and beautiful views as far as the sea is located in a modern complex with a communal pool, gym and sauna area. The marina, several restaurants and the beach promenade of Porto Cristo are just a short walk away.

Features: Passenger elevator, Daikin air conditioning h/c, electric underfloor heating in the en suite bathroom, electric fireplace in the living room, dumbwaiter from the kitchen to the roof terrace, utility room, roof terrace and covered balcony. The complex has a fitness room, sauna area and a beautiful communal pool.