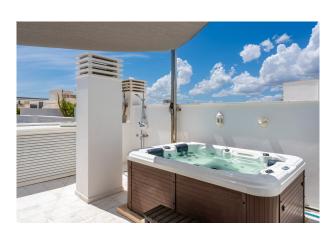

A passenger elevator leads directly to the penthouse apartment. You enter the apartment through a solid door and arrive in an entrance hall with a large built-in wardrobe. From here you reach both bedrooms as well as the open-plan living/dining area with a view of the south-west-facing terrace. From this terrace, you have private access to the approximately 100 m² roof terrace with fantastic views over the city to the sea. The kitchen, which is also open plan, has a dumbwaiter to the roof terrace. The master bedroom has fitted wardrobes, a small balcony and a beautiful en-suite bathroom with electric underfloor heating. The second double bedroom also has fitted wardrobes and the bathroom with bathtub is located in the corridor. Particularly noteworthy - in addition to the unique roof terrace - is the cozy fireplace in the living room.

Features: Passenger elevator, Daikin air conditioning h/c, electric underfloor heating in the en suite bathroom, electric fireplace in the living room, dumbwaiter from the kitchen to the roof terrace, utility room, roof terrace and covered balcony. The complex has a fitness room, sauna area and a beautiful communal pool.