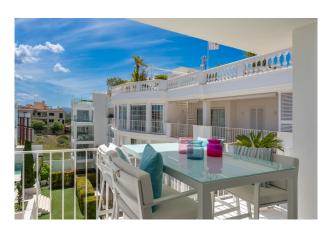

#### **Description:**

This wonderful penthouse with a fantastic roof terrace and beautiful views as far as the sea is located in a modern complex with a communal pool, gym and sauna area. The marina, several restaurants and the beach promenade of Porto Cristo are just a short walk away.

A passenger elevator leads directly to the penthouse apartment. You enter the apartment through a solid door and arrive in an entrance hall with a large built-in wardrobe. From here you reach both bedrooms as well as the open-plan living/dining area with a view of the south-west-facing terrace. From this terrace, you have private access to the approximately 100 m² roof terrace with fantastic views over the city to the sea. The kitchen, which is also open plan, has a dumbwaiter to the roof terrace. The master bedroom has fitted wardrobes, a small balcony and a beautiful en-suite bathroom with electric underfloor heating. The second double bedroom also has fitted wardrobes and the bathroom with bathtub is located in the corridor. Particularly noteworthy - in addition to the unique roof terrace - is the cozy fireplace in the living room.

Features: Passenger elevator, Daikin air conditioning h/c, electric underfloor heating in the en suite bathroom, electric fireplace in the living room, dumbwaiter from the kitchen to the roof terrace, utility room, roof terrace and covered balcony. The complex has a fitness room, sauna area and a beautiful communal pool.