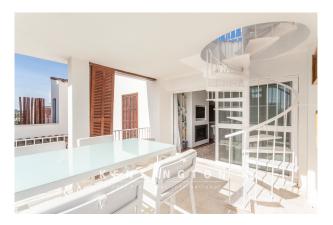

A passenger elevator leads directly to the penthouse apartment. You enter the apartment through a solid door and arrive in an entrance hall with a large built-in wardrobe. From here you reach both bedrooms as well as the open-plan living/dining area with a view of the south-west-facing terrace. From this terrace, you have private access to the approximately 100 m² roof terrace with fantastic views over the city to the sea. The kitchen, which is also open plan, has a dumbwaiter to the roof terrace. The master bedroom has fitted wardrobes, a small balcony and a beautiful en-suite bathroom with electric underfloor heating. The second double bedroom also has fitted wardrobes and the bathroom with bathtub is located in the corridor. Particularly noteworthy - in addition to the unique roof terrace - is the cozy fireplace in the living room.

Features: Passenger elevator, Daikin air conditioning h/c, electric underfloor heating in the en suite bathroom, electric fireplace in the living room, dumbwaiter from the kitchen to the roof terrace, utility room, roof terrace and covered balcony. The complex has a fitness room, sauna area and a beautiful communal pool.