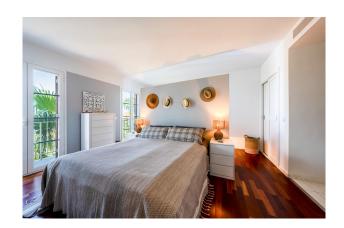

A passenger elevator leads directly to the penthouse apartment. You enter the apartment through a solid door and arrive in an entrance hall with a large built-in wardrobe. From here you reach both bedrooms as well as the open-plan living/dining area with a view of the south-west-facing terrace. From this terrace, you have private access to the approximately 100 m² roof terrace with fantastic views over the city to the sea. The kitchen, which is also open plan, has a dumbwaiter to the roof terrace. The master bedroom has fitted wardrobes, a small balcony and a beautiful en-suite bathroom with electric underfloor heating. The second double bedroom also has fitted wardrobes and the bathroom with bathtub is located in the corridor. Particularly noteworthy - in addition to the unique roof terrace - is the cozy fireplace in the living room.