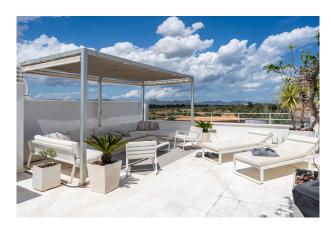

A passenger elevator leads directly to the penthouse apartment. You enter the apartment through a solid door and arrive in an entrance hall with a large built-in wardrobe. From here you reach both bedrooms as well as the open-plan living/dining area with a view of the south-west-facing terrace. From this terrace, you have private access to the approximately 100 m² roof terrace with fantastic views over the city to the sea. The kitchen, which is also open plan, has a dumbwaiter to the roof terrace. The master bedroom has fitted wardrobes, a small balcony and a beautiful en-suite bathroom with electric underfloor heating. The second double bedroom also has fitted wardrobes and the bathroom with bathtub is located in the corridor. Particularly noteworthy - in addition to the unique roof terrace - is the cozy fireplace in the living room.

Features: Passenger elevator, Daikin air conditioning h/c, electric underfloor heating in the en suite bathroom, electric fireplace in the living room, dumbwaiter from the kitchen to the roof terrace, utility room, roof terrace and covered balcony. The complex has a fitness room, sauna area and a beautiful communal pool.