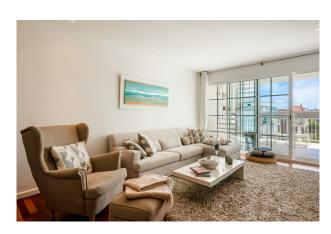

A passenger elevator leads directly to the penthouse apartment. You enter the apartment through a solid door and arrive in an entrance hall with a large built-in wardrobe. From here you reach both bedrooms as well as the open-plan living/dining area with a view of the south-west-facing terrace. From this terrace, you have private access to the approximately 100 m² roof terrace with fantastic views over the city to the sea. The kitchen, which is also open plan, has a dumbwaiter to the roof terrace. The master bedroom has fitted wardrobes, a small balcony and a beautiful en-suite bathroom with electric underfloor heating. The second double bedroom also has fitted wardrobes and the bathroom with bathtub is located in the corridor. Particularly noteworthy - in addition to the unique roof terrace - is the cozy fireplace in the living room.

Features: Passenger elevator, Daikin air conditioning h/c, electric underfloor heating in the en suite bathroom, electric fireplace in the living room, dumbwaiter from the kitchen to the roof terrace, utility room, roof terrace and covered balcony. The complex has a fitness room, sauna area and a beautiful communal pool.