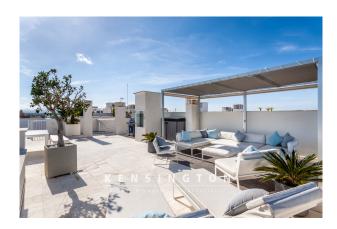

# Modern penthouse with large roof terrace and distant sea views in Porto Cristo.

#### **Description:**

This wonderful penthouse with a fantastic roof terrace and beautiful views as far as the sea is located in a modern complex with a communal pool, gym and sauna area. The marina, several restaurants and the beach promenade of Porto Cristo are just a short walk away.

A passenger elevator leads directly to the penthouse apartment. You enter the apartment through a solid door and arrive in an entrance hall with a large built-in wardrobe. From here you reach both bedrooms as well as the open-plan living/dining area with a view of the south-west-facing terrace. From this terrace, you have private access to the approximately 100 m² roof terrace with fantastic views over the city to the sea. The kitchen, which is also open plan, has a dumbwaiter to the roof terrace. The master bedroom has fitted wardrobes, a small balcony and a beautiful en-suite bathroom with electric underfloor heating. The second double bedroom also has fitted wardrobes and the bathroom with bathtub is located in the corridor. Particularly noteworthy - in addition to the unique roof terrace - is the cozy fireplace in the living room.

Features: Passenger elevator, Daikin air conditioning h/c, electric underfloor heating in the en suite bathroom, electric fireplace in the living room, dumbwaiter from the kitchen to the roof terrace, utility room, roof terrace and covered balcony. The complex has a fitness room, sauna area and a beautiful communal pool.