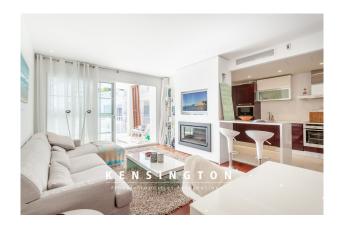

#### **Description:**

This wonderful penthouse with a fantastic roof terrace and beautiful views as far as the sea is located in a modern complex with a communal pool, gym and sauna area. The marina, several restaurants and the beach promenade of Porto Cristo are just a short walk away.

A passenger elevator leads directly to the penthouse apartment. You enter the apartment through a solid door and arrive in an entrance hall with a large built-in wardrobe. From here you reach both bedrooms as well as the open-plan living/dining area with a view of the south-west-facing terrace. From this terrace, you have private access to the approximately 100 m² roof terrace with fantastic views over the city to the sea. The kitchen, which is also open plan, has a dumbwaiter to the roof terrace. The master bedroom has fitted wardrobes, a small balcony and a beautiful en-suite bathroom with electric underfloor heating. The second double bedroom also has fitted wardrobes and the bathroom with bathtub is located in the corridor. Particularly noteworthy - in addition to the unique roof terrace - is the cozy fireplace in the living room.

Features: Passenger elevator, Daikin air conditioning h/c, electric underfloor heating in the en suite bathroom, electric fireplace in the living room, dumbwaiter from the kitchen to the roof terrace, utility room, roof terrace and covered balcony. The complex has a fitness room, sauna area and a beautiful communal pool.