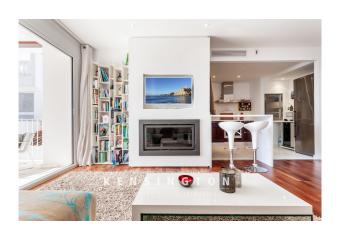

A passenger elevator leads directly to the penthouse apartment. You enter the apartment through a solid door and arrive in an entrance hall with a large built-in wardrobe. From here you reach both bedrooms as well as the open-plan living/dining area with a view of the south-west-facing terrace. From this terrace, you have private access to the approximately 100 m² roof terrace with fantastic views over the city to the sea. The kitchen, which is also open plan, has a dumbwaiter to the roof terrace. The master bedroom has fitted wardrobes, a small balcony and a beautiful en-suite bathroom with electric underfloor heating. The second double bedroom also has fitted wardrobes and the bathroom with bathtub is located in the corridor. Particularly noteworthy - in addition to the unique roof terrace - is the cozy fireplace in the living room.

Features: Passenger elevator, Daikin air conditioning h/c, electric underfloor heating in the en suite bathroom, electric fireplace in the living room, dumbwaiter from the kitchen to the roof terrace, utility room, roof terrace and covered balcony. The complex has a fitness room, sauna area and a beautiful communal pool.