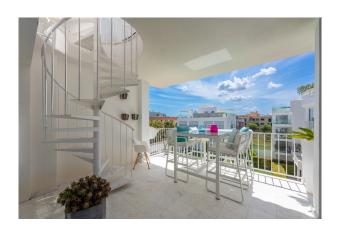

A passenger elevator leads directly to the penthouse apartment. You enter the apartment through a solid door and arrive in an entrance hall with a large built-in wardrobe. From here you reach both bedrooms as well as the open-plan living/dining area with a view of the south-west-facing terrace. From this terrace, you have private access to the approximately 100 m² roof terrace with fantastic views over the city to the sea. The kitchen, which is also open plan, has a dumbwaiter to the roof terrace. The master bedroom has fitted wardrobes, a small balcony and a beautiful en-suite bathroom with electric underfloor heating. The second double bedroom also has fitted wardrobes and the bathroom with bathtub is located in the corridor. Particularly noteworthy - in addition to the unique roof terrace - is the cozy fireplace in the living room.

Features: Passenger elevator, Daikin air conditioning h/c, electric underfloor heating in the en suite bathroom, electric fireplace in the living room, dumbwaiter from the kitchen to the roof terrace, utility room, roof terrace and covered balcony. The complex has a fitness room, sauna area and a beautiful communal pool.