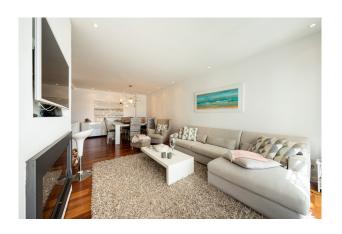

A passenger elevator leads directly to the penthouse apartment. You enter the apartment through a solid door and arrive in an entrance hall with a large built-in wardrobe. From here you reach both bedrooms as well as the open-plan living/dining area with a view of the south-west-facing terrace. From this terrace, you have private access to the approximately 100 m² roof terrace with fantastic views over the city to the sea. The kitchen, which is also open plan, has a dumbwaiter to the roof terrace. The master bedroom has fitted wardrobes, a small balcony and a beautiful en-suite bathroom with electric underfloor heating. The second double bedroom also has fitted wardrobes and the bathroom with bathtub is located in the corridor. Particularly noteworthy - in addition to the unique roof terrace - is the cozy fireplace in the living room.

Features: Passenger elevator, Daikin air conditioning h/c, electric underfloor heating in the en suite bathroom, electric fireplace in the living room, dumbwaiter from the kitchen to the roof terrace, utility room, roof terrace and covered balcony. The complex has a fitness room, sauna area and a beautiful communal pool.