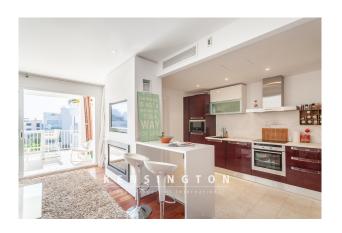

A passenger elevator leads directly to the penthouse apartment. You enter the apartment through a solid door and arrive in an entrance hall with a large built-in wardrobe. From here you reach both bedrooms as well as the open-plan living/dining area with a view of the south-west-facing terrace. From this terrace, you have private access to the approximately 100 m² roof terrace with fantastic views over the city to the sea. The kitchen, which is also open plan, has a dumbwaiter to the roof terrace. The master bedroom has fitted wardrobes, a small balcony and a beautiful en-suite bathroom with electric underfloor heating. The second double bedroom also has fitted wardrobes and the bathroom with bathtub is located in the corridor. Particularly noteworthy - in addition to the unique roof terrace - is the cozy fireplace in the living room.