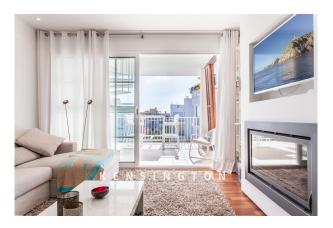

#### **Description:**

This wonderful penthouse with a fantastic roof terrace and beautiful views as far as the sea is located in a modern complex with a communal pool, gym and sauna area. The marina, several restaurants and the beach promenade of Porto Cristo are just a short walk away.

A passenger elevator leads directly to the penthouse apartment. You enter the apartment through a solid door and arrive in an entrance hall with a large built-in wardrobe. From here you reach both bedrooms as well as the open-plan living/dining area with a view of the south-west-facing terrace. From this terrace, you have private access to the approximately 100 m² roof terrace with fantastic views over the city to the sea. The kitchen, which is also open plan, has a dumbwaiter to the roof terrace. The master bedroom has fitted wardrobes, a small balcony and a beautiful en-suite bathroom with electric underfloor heating. The second double bedroom also has fitted wardrobes and the bathroom with bathtub is located in the corridor. Particularly noteworthy - in addition to the unique roof terrace - is the cozy fireplace in the living room.

Features: Passenger elevator, Daikin air conditioning h/c, electric underfloor heating in the en suite bathroom, electric fireplace in the living room, dumbwaiter from the kitchen to the roof terrace, utility room, roof terrace and covered balcony. The complex has a fitness room, sauna area and a beautiful communal pool.