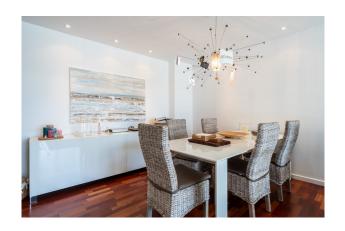

A passenger elevator leads directly to the penthouse apartment. You enter the apartment through a solid door and arrive in an entrance hall with a large built-in wardrobe. From here you reach both bedrooms as well as the open-plan living/dining area with a view of the south-west-facing terrace. From this terrace, you have private access to the approximately 100 m² roof terrace with fantastic views over the city to the sea. The kitchen, which is also open plan, has a dumbwaiter to the roof terrace. The master bedroom has fitted wardrobes, a small balcony and a beautiful en-suite bathroom with electric underfloor heating. The second double bedroom also has fitted wardrobes and the bathroom with bathtub is located in the corridor. Particularly noteworthy - in addition to the unique roof terrace - is the cozy fireplace in the living room.