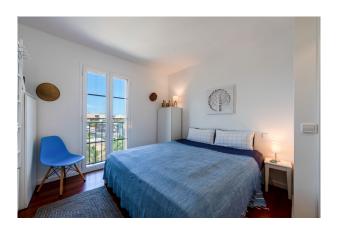

A passenger elevator leads directly to the penthouse apartment. You enter the apartment through a solid door and arrive in an entrance hall with a large built-in wardrobe. From here you reach both bedrooms as well as the open-plan living/dining area with a view of the south-west-facing terrace. From this terrace, you have private access to the approximately 100 m² roof terrace with fantastic views over the city to the sea. The kitchen, which is also open plan, has a dumbwaiter to the roof terrace. The master bedroom has fitted wardrobes, a small balcony and a beautiful en-suite bathroom with electric underfloor heating. The second double bedroom also has fitted wardrobes and the bathroom with bathtub is located in the corridor. Particularly noteworthy - in addition to the unique roof terrace - is the cozy fireplace in the living room.