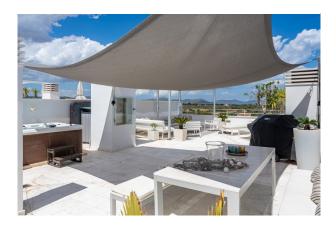

A passenger elevator leads directly to the penthouse apartment. You enter the apartment through a solid door and arrive in an entrance hall with a large built-in wardrobe. From here you reach both bedrooms as well as the open-plan living/dining area with a view of the south-west-facing terrace. From this terrace, you have private access to the approximately 100 m² roof terrace with fantastic views over the city to the sea. The kitchen, which is also open plan, has a dumbwaiter to the roof terrace. The master bedroom has fitted wardrobes, a small balcony and a beautiful en-suite bathroom with electric underfloor heating. The second double bedroom also has fitted wardrobes and the bathroom with bathtub is located in the corridor. Particularly noteworthy - in addition to the unique roof terrace - is the cozy fireplace in the living room.

Features: Passenger elevator, Daikin air conditioning h/c, electric underfloor heating in the en suite bathroom, electric fireplace in the living room, dumbwaiter from the kitchen to the roof terrace, utility room, roof terrace and covered balcony. The complex has a fitness room, sauna area and a beautiful communal pool.