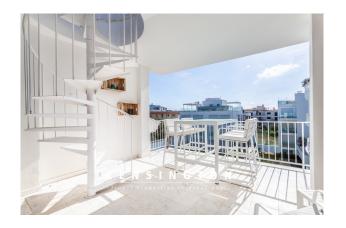

A passenger elevator leads directly to the penthouse apartment. You enter the apartment through a solid door and arrive in an entrance hall with a large built-in wardrobe. From here you reach both bedrooms as well as the open-plan living/dining area with a view of the south-west-facing terrace. From this terrace, you have private access to the approximately 100 m² roof terrace with fantastic views over the city to the sea. The kitchen, which is also open plan, has a dumbwaiter to the roof terrace. The master bedroom has fitted wardrobes, a small balcony and a beautiful en-suite bathroom with electric underfloor heating. The second double bedroom also has fitted wardrobes and the bathroom with bathtub is located in the corridor. Particularly noteworthy - in addition to the unique roof terrace - is the cozy fireplace in the living room.

Features: Passenger elevator, Daikin air conditioning h/c, electric underfloor heating in the en suite bathroom, electric fireplace in the living room, dumbwaiter from the kitchen to the roof terrace, utility room, roof terrace and covered balcony. The complex has a fitness room, sauna area and a beautiful communal pool.