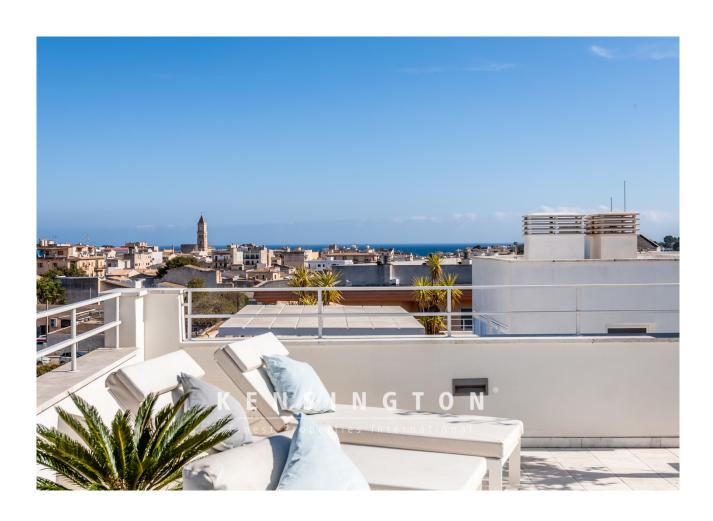

# Modern penthouse with large roof terrace and distant sea views in Porto Cristo.

#### **Description:**

This wonderful penthouse with a fantastic roof terrace and beautiful views as far as the sea is located in a modern complex with a communal pool, gym and sauna area. The marina, several restaurants and the beach promenade of Porto Cristo are just a short walk away.

A passenger elevator leads directly to the penthouse apartment. You enter the apartment through a solid door and arrive in an entrance hall with a large built-in wardrobe. From here you reach both bedrooms as well as the open-plan living/dining area with a view of the south-west-facing terrace. From this terrace, you have private access to the approximately 100 m² roof terrace with fantastic views over the city to the sea. The kitchen, which is also open plan, has a dumbwaiter to the roof terrace. The master bedroom has fitted wardrobes, a small balcony and a beautiful en-suite bathroom with electric underfloor heating. The second double bedroom also has fitted wardrobes and the bathroom with bathtub is located in the corridor. Particularly noteworthy - in addition to the unique roof terrace - is the cozy fireplace in the living room.