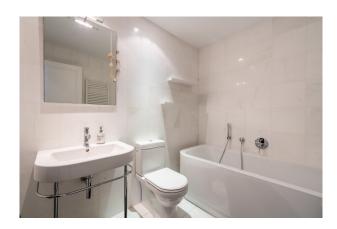

A passenger elevator leads directly to the penthouse apartment. You enter the apartment through a solid door and arrive in an entrance hall with a large built-in wardrobe. From here you reach both bedrooms as well as the open-plan living/dining area with a view of the south-west-facing terrace. From this terrace, you have private access to the approximately 100 m² roof terrace with fantastic views over the city to the sea. The kitchen, which is also open plan, has a dumbwaiter to the roof terrace. The master bedroom has fitted wardrobes, a small balcony and a beautiful en-suite bathroom with electric underfloor heating. The second double bedroom also has fitted wardrobes and the bathroom with bathtub is located in the corridor. Particularly noteworthy - in addition to the unique roof terrace - is the cozy fireplace in the living room.

Features: Passenger elevator, Daikin air conditioning h/c, electric underfloor heating in the en suite bathroom, electric fireplace in the living room, dumbwaiter from the kitchen to the roof terrace, utility room, roof terrace and covered balcony. The complex has a fitness room, sauna area and a beautiful communal pool.