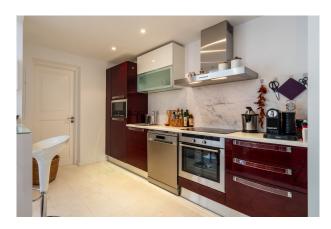

A passenger elevator leads directly to the penthouse apartment. You enter the apartment through a solid door and arrive in an entrance hall with a large built-in wardrobe. From here you reach both bedrooms as well as the open-plan living/dining area with a view of the south-west-facing terrace. From this terrace, you have private access to the approximately 100 m² roof terrace with fantastic views over the city to the sea. The kitchen, which is also open plan, has a dumbwaiter to the roof terrace. The master bedroom has fitted wardrobes, a small balcony and a beautiful en-suite bathroom with electric underfloor heating. The second double bedroom also has fitted wardrobes and the bathroom with bathtub is located in the corridor. Particularly noteworthy - in addition to the unique roof terrace - is the cozy fireplace in the living room.

Features: Passenger elevator, Daikin air conditioning h/c, electric underfloor heating in the en suite bathroom, electric fireplace in the living room, dumbwaiter from the kitchen to the roof terrace, utility room, roof terrace and covered balcony. The complex has a fitness room, sauna area and a beautiful communal pool.