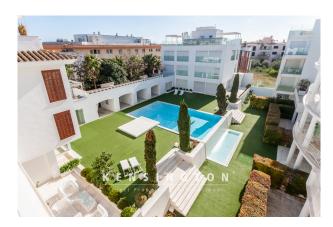

#### **Description:**

This wonderful penthouse with a fantastic roof terrace and beautiful views as far as the sea is located in a modern complex with a communal pool, gym and sauna area. The marina, several restaurants and the beach promenade of Porto Cristo are just a short walk away.

Features: Passenger elevator, Daikin air conditioning h/c, electric underfloor heating in the en suite bathroom, electric fireplace in the living room, dumbwaiter from the kitchen to the roof terrace, utility room, roof terrace and covered balcony. The complex has a fitness room, sauna area and a beautiful communal pool.