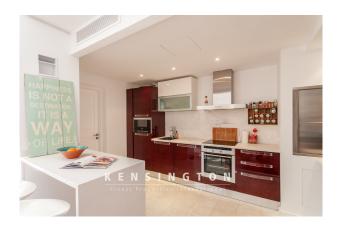

A passenger elevator leads directly to the penthouse apartment. You enter the apartment through a solid door and arrive in an entrance hall with a large built-in wardrobe. From here you reach both bedrooms as well as the open-plan living/dining area with a view of the south-west-facing terrace. From this terrace, you have private access to the approximately 100 m² roof terrace with fantastic views over the city to the sea. The kitchen, which is also open plan, has a dumbwaiter to the roof terrace. The master bedroom has fitted wardrobes, a small balcony and a beautiful en-suite bathroom with electric underfloor heating. The second double bedroom also has fitted wardrobes and the bathroom with bathtub is located in the corridor. Particularly noteworthy - in addition to the unique roof terrace - is the cozy fireplace in the living room.

Features: Passenger elevator, Daikin air conditioning h/c, electric underfloor heating in the en suite bathroom, electric fireplace in the living room, dumbwaiter from the kitchen to the roof terrace, utility room, roof terrace and covered balcony. The complex has a fitness room, sauna area and a beautiful communal pool.