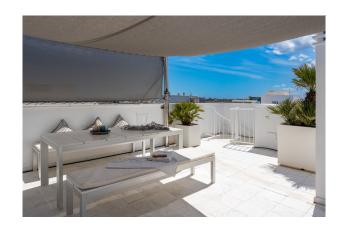

A passenger elevator leads directly to the penthouse apartment. You enter the apartment through a solid door and arrive in an entrance hall with a large built-in wardrobe. From here you reach both bedrooms as well as the open-plan living/dining area with a view of the south-west-facing terrace. From this terrace, you have private access to the approximately 100 m² roof terrace with fantastic views over the city to the sea. The kitchen, which is also open plan, has a dumbwaiter to the roof terrace. The master bedroom has fitted wardrobes, a small balcony and a beautiful en-suite bathroom with electric underfloor heating. The second double bedroom also has fitted wardrobes and the bathroom with bathtub is located in the corridor. Particularly noteworthy - in addition to the unique roof terrace - is the cozy fireplace in the living room.

Features: Passenger elevator, Daikin air conditioning h/c, electric underfloor heating in the en suite bathroom, electric fireplace in the living room, dumbwaiter from the kitchen to the roof terrace, utility room, roof terrace and covered balcony. The complex has a fitness room, sauna area and a beautiful communal pool.