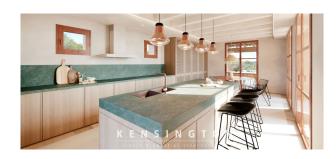

The first floor: The first floor has an entrance hall, guest toilet, utility room, dining room, kitchen and a double bedroom with bathroom en-suite and dressing room. On the second floor there is a bathroom, two double bedrooms and a third double bedroom with en-suite bathroom and dressing room.