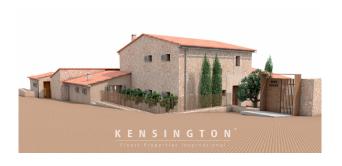

# **Description:**

This beautiful new construction project with natural stone facade, swimming pool of approx. 31 m2 and fantastic sea views is located near Cala Millor. It offers the future owners modern comfort and finca feeling in equal parts.

Outside there is a porch with barbecue, the pool and another bathroom.

Key data: Plot with approx. 14.100 m2, living area approx. 313 m2, swimming pool with a water surface of approx. 31 m2, underfloor heating, electricity through photovoltaic.