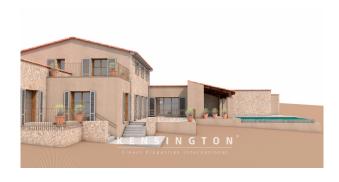

# **Description:**

This beautiful new construction project with natural stone facade, swimming pool of approx. 31 m2 and fantastic sea views is located near Cala Millor. It offers the future owners modern comfort and finca feeling in equal parts.

Outside there is a porch with barbecue, the pool and another bathroom.

Key data: Plot with approx. 14.100 m2, living area approx. 313 m2, swimming pool with a water surface of approx. 31 m2, underfloor heating, electricity through photovoltaic.