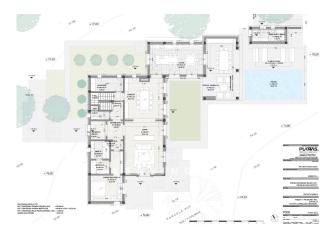

The first floor: The first floor has an entrance hall, guest toilet, utility room, dining room, kitchen and a double bedroom with bathroom en-suite and dressing room. On the second floor there is a bathroom, two double bedrooms and a third double bedroom with en-suite bathroom and dressing room.

Outside there is a porch with barbecue, the pool and another bathroom.

Key data: Plot with approx. 14.100 m2, living area approx. 313 m2, swimming pool with a water surface of approx. 31 m2, underfloor heating, electricity through photovoltaic.