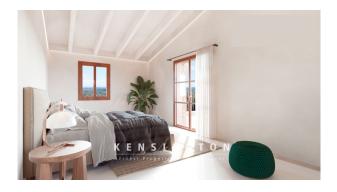

The first floor: The first floor has an entrance hall, guest toilet, utility room, dining room, kitchen and a double bedroom with bathroom en-suite and dressing room. On the second floor there is a bathroom, two double bedrooms and a third double bedroom with en-suite bathroom and dressing room.