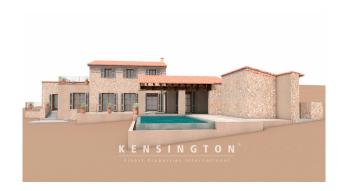

# **Description:**

This beautiful new construction project with natural stone facade, swimming pool of approx. 31 m2 and fantastic sea views is located near Cala Millor. It offers the future owners modern comfort and finca feeling in equal parts.

Outside there is a porch with barbecue, the pool and another bathroom.

Key data: Plot with approx. 14.100 m2, living area approx. 313 m2, swimming pool with a water surface of approx. 31 m2, underfloor heating, electricity through photovoltaic.