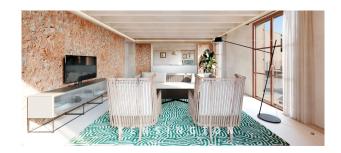

The first floor: The first floor has an entrance hall, guest toilet, utility room, dining room, kitchen and a double bedroom with bathroom en-suite and dressing room. On the second floor there is a bathroom, two double bedrooms and a third double bedroom with en-suite bathroom and dressing room.