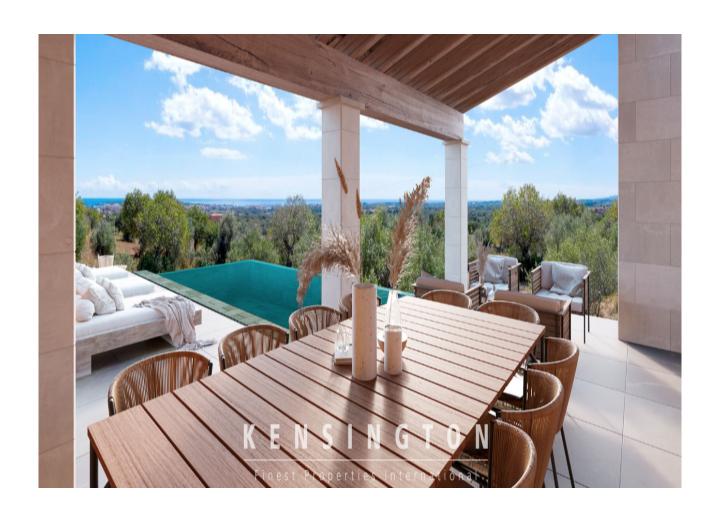

# **Description:**

This beautiful new construction project with natural stone facade, swimming pool of approx. 31 m2 and fantastic sea views is located near Cala Millor. It offers the future owners modern comfort and finca feeling in equal parts.

Outside there is a porch with barbecue, the pool and another bathroom.

Key data: Plot with approx. 14.100 m2, living area approx. 313 m2, swimming pool with a water surface of approx. 31 m2, underfloor heating, electricity through photovoltaic.