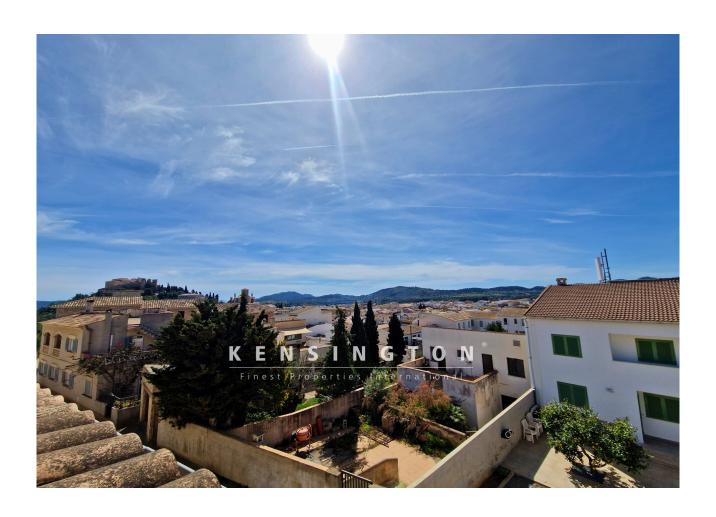

## **Description:**

This authentic townhouse is located just a few meters from the pedestrian zone and the center of Artà and offers fantastic views over the rooftops of the town!

The house has approximately 301sqm, which are distributed over three levels.

The first floor consists of a spacious garage with space for 3 cars. From here, a staircase leads to the living area on the second floor.

On the second floor there are three generously proportioned bedrooms. Two of the bedrooms have direct access to the main terrace, where there is a third fully equipped bathroom. The 2nd floor offers a further bedroom and there is access to 2 roof terraces. From here you have a great view over the rooftops of Artà and with views of Sant Salvador.

A property in a prime location and at a very attractive price. Well worth a viewing!

Further features: Fitted wardrobes, large garage, terrace, central heating, the possibility of installing a swimming pool, wonderful views from the roof terrace.