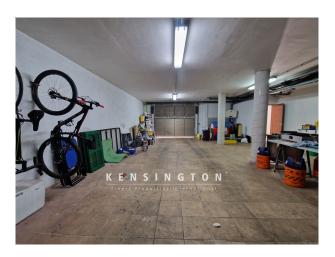

The first floor consists of a spacious garage with space for 3 cars. From here, a staircase leads to the living area on the second floor.

On the second floor there are three generously proportioned bedrooms. Two of the bedrooms have direct access to the main terrace, where there is a third fully equipped bathroom. The 2nd floor offers a further bedroom and there is access to 2 roof terraces. From here you have a great view over the rooftops of Artà and with views of Sant Salvador.