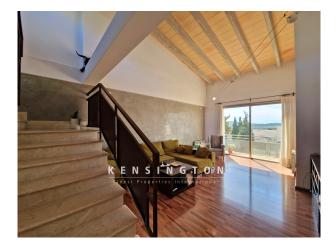

The first floor consists of a spacious garage with space for 3 cars. From here, a staircase leads to the living area on the second floor.

On the second floor there are three generously proportioned bedrooms. Two of the bedrooms have direct access to the main terrace, where there is a third fully equipped bathroom. The 2nd floor offers a further bedroom and there is access to 2 roof terraces. From here you have a great view over the rooftops of Artà and with views of Sant Salvador.

A property in a prime location and at a very attractive price. Well worth a viewing!

Further features: Fitted wardrobes, large garage, terrace, central heating, the possibility of installing a swimming pool, wonderful views from the roof terrace.