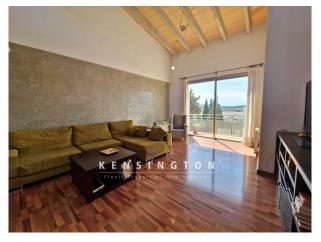

The first floor consists of a spacious garage with space for 3 cars. From here, a staircase leads to the living area on the second floor.

On the second floor there are three generously proportioned bedrooms. Two of the bedrooms have direct access to the main terrace, where there is a third fully equipped bathroom. The 2nd floor offers a further bedroom and there is access to 2 roof terraces. From here you have a great view over the rooftops of Artà and with views of Sant Salvador.

A property in a prime location and at a very attractive price. Well worth a viewing!

Further features: Fitted wardrobes, large garage, terrace, central heating, the possibility of installing a swimming pool, wonderful views from the roof terrace.