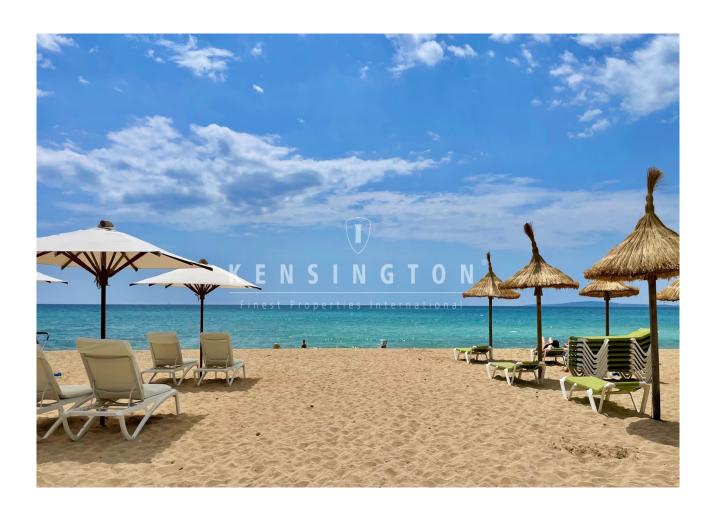

### **Description:**

Renovated flat in 1st sea line, Playa de Palma, Mallorca.

In the first sea line of Playa Palma, you will find this freshly renovated and fully equipped flat with 80m2 living space and 2 double bedrooms with 2 shower bathrooms, on the 1st floor with lift. The flat also offers a covered car parking space in the building's own car park. From the living-dining room you can access your own 560m2 front terrace, with enough space to create several lounge corners and a plant landscape of your own choice. New water and electrical installation, integrated ceiling air-conditioning w/c, modern kitchen with ceiling bonnet, built-in cupboards, double-glazed aluminium windows. LOCATION: Directly at the beach promenade, with all infrastructure in walking distance. For a personal viewing and further information please quote KPP07242. All information in this exposé has been provided to us by the owner and we do not accept any liability for its accuracy, completeness or up-to-dateness.