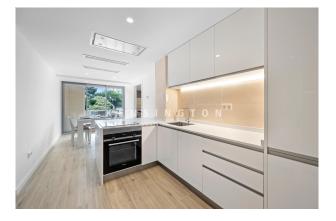

### **Description:**

Renovated flat in 1st sea line, Playa de Palma, Mallorca.

In the first sea line of Playa Palma, you will find this freshly renovated and fully equipped flat with 80m2 living space and 2 double bedrooms with 2 shower bathrooms, on the 1st floor with lift. The flat also offers a covered car parking space in the building's own car park. From the living-dining room you can access your own 560m2 front terrace, with enough space to create several lounge corners and a plant landscape of your own choice. New water and electrical installation, integrated ceiling air-conditioning w/c, modern kitchen with ceiling bonnet, built-in cupboards, double-glazed aluminium windows. LOCATION: Directly at the beach promenade, with all infrastructure in walking distance. For a personal viewing and further information please quote KPP07242. All information in this exposé has been provided to us by the owner and we do not accept any liability for its accuracy, completeness or up-to-dateness.