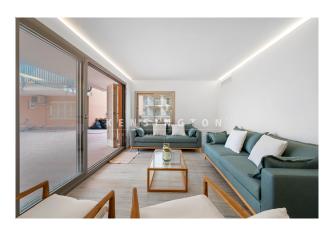

### **Description:**

Renovated flat in 1st sea line, Playa de Palma, Mallorca.

In the first sea line of Playa Palma, you will find this freshly renovated and fully equipped flat with 80m2 living space and 2 double bedrooms with 2 shower bathrooms, on the 1st floor with lift. The flat also offers a covered car parking space in the building's own car park. From the living-dining room you can access your own 560m2 front terrace, with enough space to create several lounge corners and a plant landscape of your own choice. New water and electrical installation, integrated ceiling air-conditioning w/c, modern kitchen with ceiling bonnet, built-in cupboards, double-glazed aluminium windows. LOCATION: Directly at the beach promenade, with all infrastructure in walking distance. For a personal viewing and further information please quote KPP07242. All information in this exposé has been provided to us by the owner and we do not accept any liability for its accuracy, completeness or up-to-dateness.