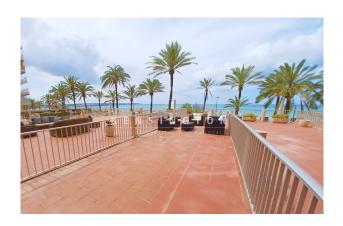

### **Description:**

Renovated flat in 1st sea line, Playa de Palma, Mallorca.

In the first sea line of Playa Palma, you will find this freshly renovated and fully equipped flat with 80m2 living space and 2 double bedrooms with 2 shower bathrooms, on the 1st floor with lift. The flat also offers a covered car parking space in the building's own car park. From the living-dining room you can access your own 560m2 front terrace, with enough space to create several lounge corners and a plant landscape of your own choice. New water and electrical installation, integrated ceiling air-conditioning w/c, modern kitchen with ceiling bonnet, built-in cupboards, double-glazed aluminium windows. LOCATION: Directly at the beach promenade, with all infrastructure in walking distance. For a personal viewing and further information please quote KPP07242. All information in this exposé has been provided to us by the owner and we do not accept any liability for its accuracy, completeness or up-to-dateness.