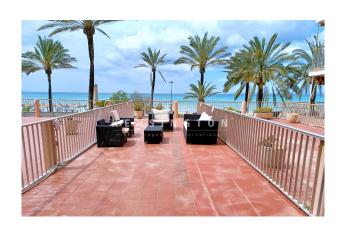

### **Description:**

Renovated flat in 1st sea line, Playa de Palma, Mallorca.

In the first sea line of Playa Palma, you will find this freshly renovated and fully equipped flat with 80m2 living space and 2 double bedrooms with 2 shower bathrooms, on the 1st floor with lift. The flat also offers a covered car parking space in the building's own car park. From the living-dining room you can access your own 560m2 front terrace, with enough space to create several lounge corners and a plant landscape of your own choice. New water and electrical installation, integrated ceiling air-conditioning w/c, modern kitchen with ceiling bonnet, built-in cupboards, double-glazed aluminium windows. LOCATION: Directly at the beach promenade, with all infrastructure in walking distance. For a personal viewing and further information please quote KPP07242. All information in this exposé has been provided to us by the owner and we do not accept any liability for its accuracy, completeness or up-to-dateness.