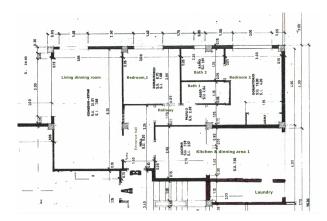

### **Description:**

Renovated flat in 1st sea line, Playa de Palma, Mallorca.

In the first sea line of Playa Palma, you will find this freshly renovated and fully equipped flat with 80m2 living space and 2 double bedrooms with 2 shower bathrooms, on the 1st floor with lift. The flat also offers a covered car parking space in the building's own car park. From the living-dining room you can access your own 560m2 front terrace, with enough space to create several lounge corners and a plant landscape of your own choice. New water and electrical installation, integrated ceiling air-conditioning w/c, modern kitchen with ceiling bonnet, built-in cupboards, double-glazed aluminium windows. LOCATION: Directly at the beach promenade, with all infrastructure in walking distance. For a personal viewing and further information please quote KPP07242. All information in this exposé has been provided to us by the owner and we do not accept any liability for its accuracy, completeness or up-to-dateness.