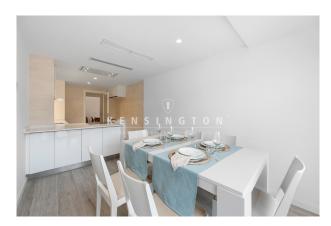

### **Description:**

Renovated flat in 1st sea line, Playa de Palma, Mallorca.

In the first sea line of Playa Palma, you will find this freshly renovated and fully equipped flat with 80m2 living space and 2 double bedrooms with 2 shower bathrooms, on the 1st floor with lift. The flat also offers a covered car parking space in the building's own car park. From the living-dining room you can access your own 560m2 front terrace, with enough space to create several lounge corners and a plant landscape of your own choice. New water and electrical installation, integrated ceiling air-conditioning w/c, modern kitchen with ceiling bonnet, built-in cupboards, double-glazed aluminium windows. LOCATION: Directly at the beach promenade, with all infrastructure in walking distance. For a personal viewing and further information please quote KPP07242. All information in this exposé has been provided to us by the owner and we do not accept any liability for its accuracy, completeness or up-to-dateness.