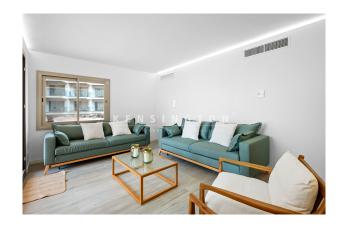

### **Description:**

Renovated flat in 1st sea line, Playa de Palma, Mallorca.

In the first sea line of Playa Palma, you will find this freshly renovated and fully equipped flat with 80m2 living space and 2 double bedrooms with 2 shower bathrooms, on the 1st floor with lift. The flat also offers a covered car parking space in the building's own car park. From the living-dining room you can access your own 560m2 front terrace, with enough space to create several lounge corners and a plant landscape of your own choice. New water and electrical installation, integrated ceiling air-conditioning w/c, modern kitchen with ceiling bonnet, built-in cupboards, double-glazed aluminium windows. LOCATION: Directly at the beach promenade, with all infrastructure in walking distance. For a personal viewing and further information please quote KPP07242. All information in this exposé has been provided to us by the owner and we do not accept any liability for its accuracy, completeness or up-to-dateness.