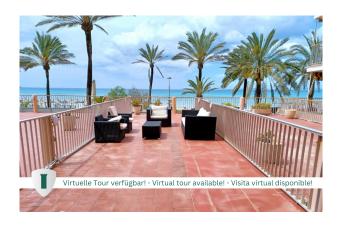

### **Description:**

Renovated flat in 1st sea line, Playa de Palma, Mallorca.

In the first sea line of Playa Palma, you will find this freshly renovated and fully equipped flat with 80m2 living space and 2 double bedrooms with 2 shower bathrooms, on the 1st floor with lift. The flat also offers a covered car parking space in the building's own car park. From the living-dining room you can access your own 560m2 front terrace, with enough space to create several lounge corners and a plant landscape of your own choice. New water and electrical installation, integrated ceiling air-conditioning w/c, modern kitchen with ceiling bonnet, built-in cupboards, double-glazed aluminium windows. LOCATION: Directly at the beach promenade, with all infrastructure in walking distance. For a personal viewing and further information please quote KPP07242. All information in this exposé has been provided to us by the owner and we do not accept any liability for its accuracy, completeness or up-to-dateness.