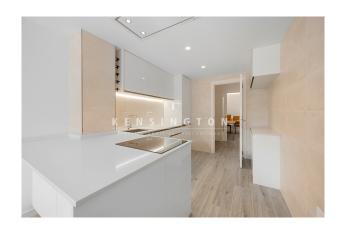

### **Description:**

Renovated flat in 1st sea line, Playa de Palma, Mallorca.

In the first sea line of Playa Palma, you will find this freshly renovated and fully equipped flat with 80m2 living space and 2 double bedrooms with 2 shower bathrooms, on the 1st floor with lift. The flat also offers a covered car parking space in the building's own car park. From the living-dining room you can access your own 560m2 front terrace, with enough space to create several lounge corners and a plant landscape of your own choice. New water and electrical installation, integrated ceiling air-conditioning w/c, modern kitchen with ceiling bonnet, built-in cupboards, double-glazed aluminium windows. LOCATION: Directly at the beach promenade, with all infrastructure in walking distance. For a personal viewing and further information please quote KPP07242. All information in this exposé has been provided to us by the owner and we do not accept any liability for its accuracy, completeness or up-to-dateness.