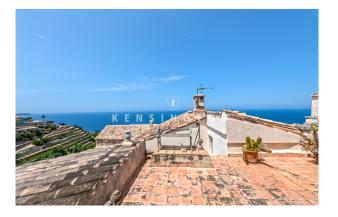

the offer - one with a shower and bathtub, the second with a shower. The second floor houses another bedroom, which offers access to two terraces. From here you can enjoy spectacular panoramic views of the sea, the mountains and the picturesque village. A few years ago the penthouse was completely renovated with high quality materials, with the impressive, extremely high ceilings with exposed wooden beams standing out in particular. other features include elegant furniture, a fireplace, terracotta floors, aluminum tilt and turn windows with double glazing and air conditioning (hot/cold) in all rooms.please contact us for more information or for a viewing. All information without guarantee. Kensington reference: KPP06939

## images

Penthouse in Banyalbufar Mallorca - dining area

Penthouse in Banyalbufar Mallorca - bedroom

Penthouse in Banyalbufar Mallorca - bathroom

Penthouse in Banyalbufar Mallorca - sea views

Penthouse in Banyalbufar Mallorca - bedroom