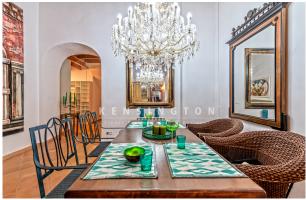

# **Description:**

Duplex penthouse with sea views and terrace in beautiful Banyalbufar, Mallorca

This charming penthouse is located in a typical Mallorcan house with a stone façade and exudes authentic character. The apartment is ready to move into and will be handed over complete with high-quality furniture. With a living area of approx. 128 m<sup>2</sup>, it extends over two levels and offers a tasteful layout: on the second floor you will find a spacious living and dining area, which is directly connected to a bright, open bedroom. The spacious kitchen with dining area is ideal for cozy evenings, while the separate dressing room offers additional comfort. Two fully equipped bathrooms complete

the offer - one with a shower and bathtub, the second with a shower. The second floor houses another bedroom, which offers access to two terraces. From here you can enjoy spectacular panoramic views of the sea, the mountains and the picturesque village. A few years ago the penthouse was completely renovated with high quality materials, with the impressive, extremely high ceilings with exposed wooden beams standing out in particular. other features include elegant furniture, a fireplace, terracotta floors, aluminum tilt and turn windows with double glazing and air conditioning (hot/cold) in all rooms.please contact us for more information or for a viewing. All information without guarantee. Kensington reference: KPP06939