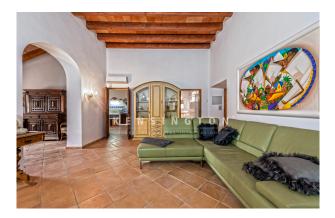

# **Description:**

Duplex penthouse with sea views and terrace in beautiful Banyalbufar, Mallorca

This charming penthouse is located in a typical Mallorcan house with a stone façade and exudes authentic character. The apartment is ready to move into and will be handed over complete with high-quality furniture. With a living area of approx. 128 m<sup>2</sup>, it extends over two levels and offers a tasteful layout: on the second floor you will find a spacious living and dining area, which is directly connected to a bright, open bedroom. The spacious kitchen with dining area is ideal for cozy evenings, while the separate dressing room offers additional comfort. Two fully equipped bathrooms complete

## images

Penthouse in Banyalbufar Mallorca - dining area

Penthouse in Banyalbufar Mallorca - bedroom

Penthouse in Banyalbufar Mallorca - bathroom

Penthouse in Banyalbufar Mallorca - sea views

Penthouse in Banyalbufar Mallorca - bedroom