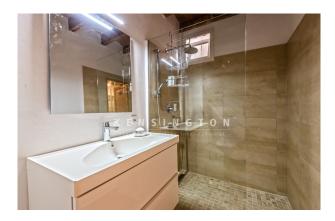

# **Description:**

Duplex penthouse with sea views and terrace in beautiful Banyalbufar, Mallorca

This charming penthouse is located in a typical Mallorcan house with a stone façade and exudes authentic character. The apartment is ready to move into and will be handed over complete with high-quality furniture. With a living area of approx. 128 m<sup>2</sup>, it extends over two levels and offers a tasteful layout: on the second floor you will find a spacious living and dining area, which is directly connected to a bright, open bedroom. The spacious kitchen with dining area is ideal for cozy evenings, while the separate dressing room offers additional comfort. Two fully equipped bathrooms complete

the offer - one with a shower and bathtub, the second with a shower. The second floor houses another bedroom, which offers access to two terraces. From here you can enjoy spectacular panoramic views of the sea, the mountains and the picturesque village. A few years ago the penthouse was completely renovated with high quality materials, with the impressive, extremely high ceilings with exposed wooden beams standing out in particular. other features include elegant furniture, a fireplace, terracotta floors, aluminum tilt and turn windows with double glazing and air conditioning (hot/cold) in all rooms.please contact us for more information or for a viewing. All information without guarantee. Kensington reference: KPP06939

## images

Penthouse in Banyalbufar Mallorca - dining area

Penthouse in Banyalbufar Mallorca - bedroom

Penthouse in Banyalbufar Mallorca - bathroom

Penthouse in Banyalbufar Mallorca - sea views

Penthouse in Banyalbufar Mallorca - bedroom