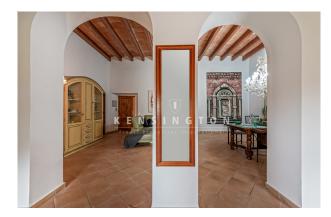

# **Description:**

Duplex penthouse with sea views and terrace in beautiful Banyalbufar, Mallorca

This charming penthouse is located in a typical Mallorcan house with a stone façade and exudes authentic character. The apartment is ready to move into and will be handed over complete with high-quality furniture. With a living area of approx. 128 m<sup>2</sup>, it extends over two levels and offers a tasteful layout: on the second floor you will find a spacious living and dining area, which is directly connected to a bright, open bedroom. The spacious kitchen with dining area is ideal for cozy evenings, while the separate dressing room offers additional comfort. Two fully equipped bathrooms complete

the offer - one with a shower and bathtub, the second with a shower. The second floor houses another bedroom, which offers access to two terraces. From here you can enjoy spectacular panoramic views of the sea, the mountains and the picturesque village. A few years ago the penthouse was completely renovated with high quality materials, with the impressive, extremely high ceilings with exposed wooden beams standing out in particular. other features include elegant furniture, a fireplace, terracotta floors, aluminum tilt and turn windows with double glazing and air conditioning (hot/cold) in all rooms.please contact us for more information or for a viewing. All information without guarantee. Kensington reference: KPP06939

## images

Penthouse in Banyalbufar Mallorca - dining area

Penthouse in Banyalbufar Mallorca - bedroom

Penthouse in Banyalbufar Mallorca - bathroom

Penthouse in Banyalbufar Mallorca - sea views

Penthouse in Banyalbufar Mallorca - bedroom