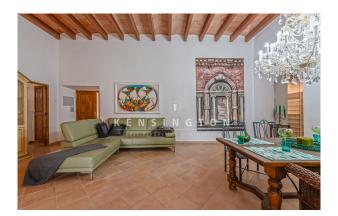

# **Description:**

Duplex penthouse with sea views and terrace in beautiful Banyalbufar, Mallorca

This charming penthouse is located in a typical Mallorcan house with a stone façade and exudes authentic character. The apartment is ready to move into and will be handed over complete with high-quality furniture. With a living area of approx. 128 m<sup>2</sup>, it extends over two levels and offers a tasteful layout: on the second floor you will find a spacious living and dining area, which is directly connected to a bright, open bedroom. The spacious kitchen with dining area is ideal for cozy evenings, while the separate dressing room offers additional comfort. Two fully equipped bathrooms complete

the offer - one with a shower and bathtub, the second with a shower. The second floor houses another bedroom, which offers access to two terraces. From here you can enjoy spectacular panoramic views of the sea, the mountains and the picturesque village. A few years ago the penthouse was completely renovated with high quality materials, with the impressive, extremely high ceilings with exposed wooden beams standing out in particular. other features include elegant furniture, a fireplace, terracotta floors, aluminum tilt and turn windows with double glazing and air conditioning (hot/cold) in all rooms.please contact us for more information or for a viewing. All information without guarantee. Kensington reference: KPP06939

## images

Penthouse in Banyalbufar Mallorca - dining area

Penthouse in Banyalbufar Mallorca - bedroom

Penthouse in Banyalbufar Mallorca - bathroom

Penthouse in Banyalbufar Mallorca - sea views

Penthouse in Banyalbufar Mallorca - bedroom