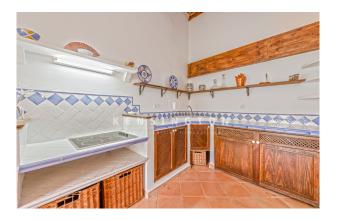

# **Description:**

Duplex penthouse with sea views and terrace in beautiful Banyalbufar, Mallorca

This charming penthouse is located in a typical Mallorcan house with a stone façade and exudes authentic character. The apartment is ready to move into and will be handed over complete with high-quality furniture. With a living area of approx. 128 m<sup>2</sup>, it extends over two levels and offers a tasteful layout: on the second floor you will find a spacious living and dining area, which is directly connected to a bright, open bedroom. The spacious kitchen with dining area is ideal for cozy evenings, while the separate dressing room offers additional comfort. Two fully equipped bathrooms complete

the offer - one with a shower and bathtub, the second with a shower. The second floor houses another bedroom, which offers access to two terraces. From here you can enjoy spectacular panoramic views of the sea, the mountains and the picturesque village. A few years ago the penthouse was completely renovated with high quality materials, with the impressive, extremely high ceilings with exposed wooden beams standing out in particular. other features include elegant furniture, a fireplace, terracotta floors, aluminum tilt and turn windows with double glazing and air conditioning (hot/cold) in all rooms.please contact us for more information or for a viewing. All information without guarantee. Kensington reference: KPP06939

## images

Penthouse in Banyalbufar Mallorca - dining area

Penthouse in Banyalbufar Mallorca - bedroom

Penthouse in Banyalbufar Mallorca - bathroom

Penthouse in Banyalbufar Mallorca - sea views

Penthouse in Banyalbufar Mallorca - bedroom