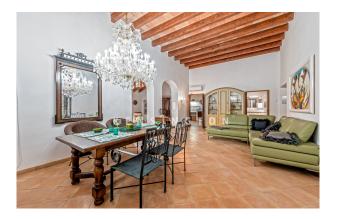

# **Description:**

Duplex penthouse with sea views and terrace in beautiful Banyalbufar, Mallorca

This charming penthouse is located in a typical Mallorcan house with a stone façade and exudes authentic character. The apartment is ready to move into and will be handed over complete with high-quality furniture. With a living area of approx. 128 m<sup>2</sup>, it extends over two levels and offers a tasteful layout: on the second floor you will find a spacious living and dining area, which is directly connected to a bright, open bedroom. The spacious kitchen with dining area is ideal for cozy evenings, while the separate dressing room offers additional comfort. Two fully equipped bathrooms complete

## images

Penthouse in Banyalbufar Mallorca - dining area

Penthouse in Banyalbufar Mallorca - bedroom

Penthouse in Banyalbufar Mallorca - bathroom

Penthouse in Banyalbufar Mallorca - sea views

Penthouse in Banyalbufar Mallorca - bedroom