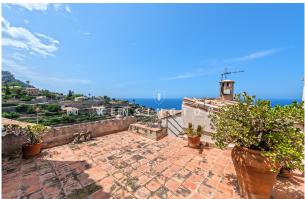

the offer - one with a shower and bathtub, the second with a shower. The second floor houses another bedroom, which offers access to two terraces. From here you can enjoy spectacular panoramic views of the sea, the mountains and the picturesque village. A few years ago the penthouse was completely renovated with high quality materials, with the impressive, extremely high ceilings with exposed wooden beams standing out in particular. other features include elegant furniture, a fireplace, terracotta floors, aluminum tilt and turn windows with double glazing and air conditioning (hot/cold) in all rooms.please contact us for more information or for a viewing. All information without guarantee. Kensington reference: KPP06939

## images

Penthouse in Banyalbufar Mallorca - dining area

Penthouse in Banyalbufar Mallorca - bedroom

Penthouse in Banyalbufar Mallorca - bathroom

Penthouse in Banyalbufar Mallorca - sea views

Penthouse in Banyalbufar Mallorca - bedroom