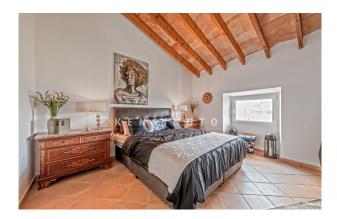

# **Description:**

Duplex penthouse with sea views and terrace in beautiful Banyalbufar, Mallorca

This charming penthouse is located in a typical Mallorcan house with a stone façade and exudes authentic character. The apartment is ready to move into and will be handed over complete with high-quality furniture. With a living area of approx. 128 m<sup>2</sup>, it extends over two levels and offers a tasteful layout: on the second floor you will find a spacious living and dining area, which is directly connected to a bright, open bedroom. The spacious kitchen with dining area is ideal for cozy evenings, while the separate dressing room offers additional comfort. Two fully equipped bathrooms complete

the offer - one with a shower and bathtub, the second with a shower. The second floor houses another bedroom, which offers access to two terraces. From here you can enjoy spectacular panoramic views of the sea, the mountains and the picturesque village. A few years ago the penthouse was completely renovated with high quality materials, with the impressive, extremely high ceilings with exposed wooden beams standing out in particular. other features include elegant furniture, a fireplace, terracotta floors, aluminum tilt and turn windows with double glazing and air conditioning (hot/cold) in all rooms.please contact us for more information or for a viewing. All information without guarantee. Kensington reference: KPP06939

## images

Penthouse in Banyalbufar Mallorca - dining area

Penthouse in Banyalbufar Mallorca - bedroom

Penthouse in Banyalbufar Mallorca - bathroom

Penthouse in Banyalbufar Mallorca - sea views

Penthouse in Banyalbufar Mallorca - bedroom