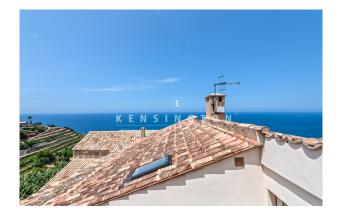

the offer - one with a shower and bathtub, the second with a shower. The second floor houses another bedroom, which offers access to two terraces. From here you can enjoy spectacular panoramic views of the sea, the mountains and the picturesque village. A few years ago the penthouse was completely renovated with high quality materials, with the impressive, extremely high ceilings with exposed wooden beams standing out in particular. other features include elegant furniture, a fireplace, terracotta floors, aluminum tilt and turn windows with double glazing and air conditioning (hot/cold) in all rooms.please contact us for more information or for a viewing. All information without guarantee. Kensington reference: KPP06939

## images

Penthouse in Banyalbufar Mallorca - dining area

Penthouse in Banyalbufar Mallorca - bedroom

Penthouse in Banyalbufar Mallorca - bathroom

Penthouse in Banyalbufar Mallorca - sea views

Penthouse in Banyalbufar Mallorca - bedroom