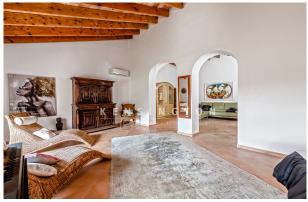

# **Description:**

Duplex penthouse with sea views and terrace in beautiful Banyalbufar, Mallorca

This charming penthouse is located in a typical Mallorcan house with a stone façade and exudes authentic character. The apartment is ready to move into and will be handed over complete with high-quality furniture. With a living area of approx. 128 m<sup>2</sup>, it extends over two levels and offers a tasteful layout: on the second floor you will find a spacious living and dining area, which is directly connected to a bright, open bedroom. The spacious kitchen with dining area is ideal for cozy evenings, while the separate dressing room offers additional comfort. Two fully equipped bathrooms complete

the offer - one with a shower and bathtub, the second with a shower. The second floor houses another bedroom, which offers access to two terraces. From here you can enjoy spectacular panoramic views of the sea, the mountains and the picturesque village. A few years ago the penthouse was completely renovated with high quality materials, with the impressive, extremely high ceilings with exposed wooden beams standing out in particular. other features include elegant furniture, a fireplace, terracotta floors, aluminum tilt and turn windows with double glazing and air conditioning (hot/cold) in all rooms.please contact us for more information or for a viewing. All information without guarantee. Kensington reference: KPP06939

## images

Penthouse in Banyalbufar Mallorca - dining area

Penthouse in Banyalbufar Mallorca - bedroom

Penthouse in Banyalbufar Mallorca - bathroom

Penthouse in Banyalbufar Mallorca - sea views

Penthouse in Banyalbufar Mallorca - bedroom