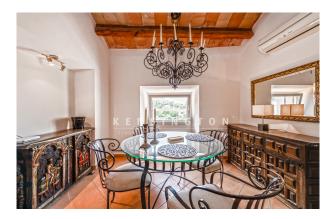

# **Description:**

Duplex penthouse with sea views and terrace in beautiful Banyalbufar, Mallorca

This charming penthouse is located in a typical Mallorcan house with a stone façade and exudes authentic character. The apartment is ready to move into and will be handed over complete with high-quality furniture. With a living area of approx. 128 m<sup>2</sup>, it extends over two levels and offers a tasteful layout: on the second floor you will find a spacious living and dining area, which is directly connected to a bright, open bedroom. The spacious kitchen with dining area is ideal for cozy evenings, while the separate dressing room offers additional comfort. Two fully equipped bathrooms complete

## images

Penthouse in Banyalbufar Mallorca - dining area

Penthouse in Banyalbufar Mallorca - bedroom

Penthouse in Banyalbufar Mallorca - bathroom

Penthouse in Banyalbufar Mallorca - sea views

Penthouse in Banyalbufar Mallorca - bedroom