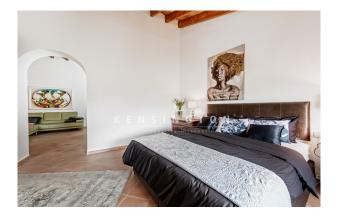

# **Description:**

Duplex penthouse with sea views and terrace in beautiful Banyalbufar, Mallorca

This charming penthouse is located in a typical Mallorcan house with a stone façade and exudes authentic character. The apartment is ready to move into and will be handed over complete with high-quality furniture. With a living area of approx. 128 m<sup>2</sup>, it extends over two levels and offers a tasteful layout: on the second floor you will find a spacious living and dining area, which is directly connected to a bright, open bedroom. The spacious kitchen with dining area is ideal for cozy evenings, while the separate dressing room offers additional comfort. Two fully equipped bathrooms complete

the offer - one with a shower and bathtub, the second with a shower. The second floor houses another bedroom, which offers access to two terraces. From here you can enjoy spectacular panoramic views of the sea, the mountains and the picturesque village. A few years ago the penthouse was completely renovated with high quality materials, with the impressive, extremely high ceilings with exposed wooden beams standing out in particular. other features include elegant furniture, a fireplace, terracotta floors, aluminum tilt and turn windows with double glazing and air conditioning (hot/cold) in all rooms.please contact us for more information or for a viewing. All information without guarantee. Kensington reference: KPP06939

## images

Penthouse in Banyalbufar Mallorca - dining area

Penthouse in Banyalbufar Mallorca - bedroom

Penthouse in Banyalbufar Mallorca - bathroom

Penthouse in Banyalbufar Mallorca - sea views

Penthouse in Banyalbufar Mallorca - bedroom