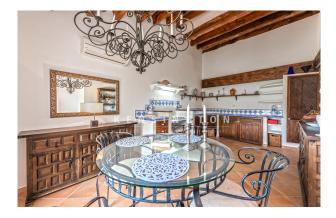

# **Description:**

Duplex penthouse with sea views and terrace in beautiful Banyalbufar, Mallorca

This charming penthouse is located in a typical Mallorcan house with a stone façade and exudes authentic character. The apartment is ready to move into and will be handed over complete with high-quality furniture. With a living area of approx. 128 m<sup>2</sup>, it extends over two levels and offers a tasteful layout: on the second floor you will find a spacious living and dining area, which is directly connected to a bright, open bedroom. The spacious kitchen with dining area is ideal for cozy evenings, while the separate dressing room offers additional comfort. Two fully equipped bathrooms complete

## images

Penthouse in Banyalbufar Mallorca - dining area

Penthouse in Banyalbufar Mallorca - bedroom

Penthouse in Banyalbufar Mallorca - bathroom

Penthouse in Banyalbufar Mallorca - sea views

Penthouse in Banyalbufar Mallorca - bedroom