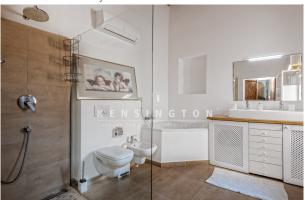

# **Description:**

Duplex penthouse with sea views and terrace in beautiful Banyalbufar, Mallorca

This charming penthouse is located in a typical Mallorcan house with a stone façade and exudes authentic character. The apartment is ready to move into and will be handed over complete with high-quality furniture. With a living area of approx. 128 m<sup>2</sup>, it extends over two levels and offers a tasteful layout: on the second floor you will find a spacious living and dining area, which is directly connected to a bright, open bedroom. The spacious kitchen with dining area is ideal for cozy evenings, while the separate dressing room offers additional comfort. Two fully equipped bathrooms complete

the offer - one with a shower and bathtub, the second with a shower. The second floor houses another bedroom, which offers access to two terraces. From here you can enjoy spectacular panoramic views of the sea, the mountains and the picturesque village. A few years ago the penthouse was completely renovated with high quality materials, with the impressive, extremely high ceilings with exposed wooden beams standing out in particular. other features include elegant furniture, a fireplace, terracotta floors, aluminum tilt and turn windows with double glazing and air conditioning (hot/cold) in all rooms.please contact us for more information or for a viewing. All information without guarantee. Kensington reference: KPP06939

## images

Penthouse in Banyalbufar Mallorca - dining area

Penthouse in Banyalbufar Mallorca - bedroom

Penthouse in Banyalbufar Mallorca - bathroom

Penthouse in Banyalbufar Mallorca - sea views

Penthouse in Banyalbufar Mallorca - bedroom