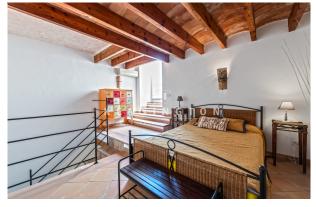

# **Description:**

Duplex penthouse with sea views and terrace in beautiful Banyalbufar, Mallorca

This charming penthouse is located in a typical Mallorcan house with a stone façade and exudes authentic character. The apartment is ready to move into and will be handed over complete with high-quality furniture. With a living area of approx. 128 m<sup>2</sup>, it extends over two levels and offers a tasteful layout: on the second floor you will find a spacious living and dining area, which is directly connected to a bright, open bedroom. The spacious kitchen with dining area is ideal for cozy evenings, while the separate dressing room offers additional comfort. Two fully equipped bathrooms complete

the offer - one with a shower and bathtub, the second with a shower. The second floor houses another bedroom, which offers access to two terraces. From here you can enjoy spectacular panoramic views of the sea, the mountains and the picturesque village. A few years ago the penthouse was completely renovated with high quality materials, with the impressive, extremely high ceilings with exposed wooden beams standing out in particular. other features include elegant furniture, a fireplace, terracotta floors, aluminum tilt and turn windows with double glazing and air conditioning (hot/cold) in all rooms.please contact us for more information or for a viewing. All information without guarantee. Kensington reference: KPP06939

## images

Penthouse in Banyalbufar Mallorca - dining area

Penthouse in Banyalbufar Mallorca - bedroom

Penthouse in Banyalbufar Mallorca - bathroom

Penthouse in Banyalbufar Mallorca - sea views

Penthouse in Banyalbufar Mallorca - bedroom