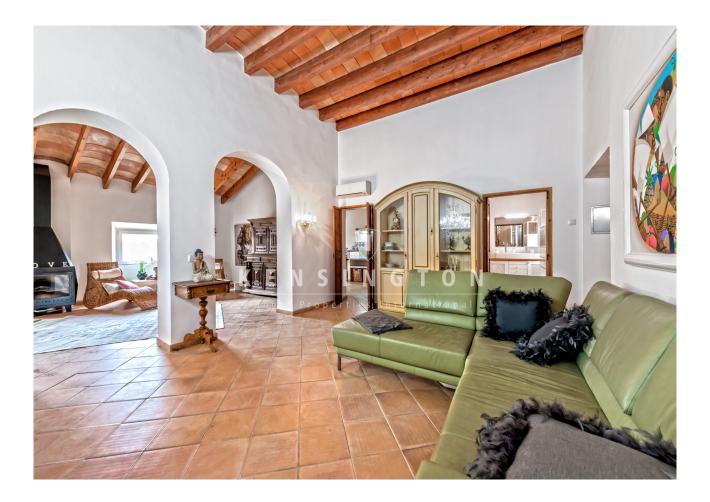

# **Description:**

Duplex penthouse with sea views and terrace in beautiful Banyalbufar, Mallorca

This charming penthouse is located in a typical Mallorcan house with a stone façade and exudes authentic character. The apartment is ready to move into and will be handed over complete with high-quality furniture. With a living area of approx. 128 m<sup>2</sup>, it extends over two levels and offers a tasteful layout: on the second floor you will find a spacious living and dining area, which is directly connected to a bright, open bedroom. The spacious kitchen with dining area is ideal for cozy evenings, while the separate dressing room offers additional comfort. Two fully equipped bathrooms complete

the offer - one with a shower and bathtub, the second with a shower. The second floor houses another bedroom, which offers access to two terraces. From here you can enjoy spectacular panoramic views of the sea, the mountains and the picturesque village. A few years ago the penthouse was completely renovated with high quality materials, with the impressive, extremely high ceilings with exposed wooden beams standing out in particular. other features include elegant furniture, a fireplace, terracotta floors, aluminum tilt and turn windows with double glazing and air conditioning (hot/cold) in all rooms.please contact us for more information or for a viewing. All information without guarantee. Kensington reference: KPP06939