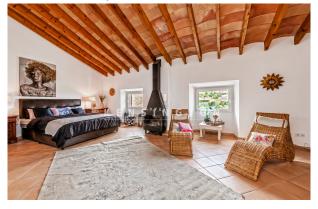

# **Description:**

Duplex penthouse with sea views and terrace in beautiful Banyalbufar, Mallorca

This charming penthouse is located in a typical Mallorcan house with a stone façade and exudes authentic character. The apartment is ready to move into and will be handed over complete with high-quality furniture. With a living area of approx. 128 m<sup>2</sup>, it extends over two levels and offers a tasteful layout: on the second floor you will find a spacious living and dining area, which is directly connected to a bright, open bedroom. The spacious kitchen with dining area is ideal for cozy evenings, while the separate dressing room offers additional comfort. Two fully equipped bathrooms complete

the offer - one with a shower and bathtub, the second with a shower. The second floor houses another bedroom, which offers access to two terraces. From here you can enjoy spectacular panoramic views of the sea, the mountains and the picturesque village. A few years ago the penthouse was completely renovated with high quality materials, with the impressive, extremely high ceilings with exposed wooden beams standing out in particular. other features include elegant furniture, a fireplace, terracotta floors, aluminum tilt and turn windows with double glazing and air conditioning (hot/cold) in all rooms.please contact us for more information or for a viewing. All information without guarantee. Kensington reference: KPP06939