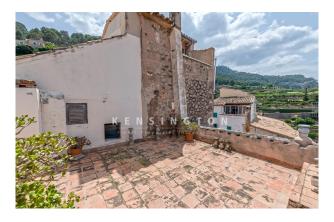

the offer - one with a shower and bathtub, the second with a shower. The second floor houses another bedroom, which offers access to two terraces. From here you can enjoy spectacular panoramic views of the sea, the mountains and the picturesque village. A few years ago the penthouse was completely renovated with high quality materials, with the impressive, extremely high ceilings with exposed wooden beams standing out in particular. other features include elegant furniture, a fireplace, terracotta floors, aluminum tilt and turn windows with double glazing and air conditioning (hot/cold) in all rooms.please contact us for more information or for a viewing. All information without guarantee. Kensington reference: KPP06939

Penthouse in Banyalbufar Mallorca

Penthouse in Banyalbufar Mallorca - terrace views