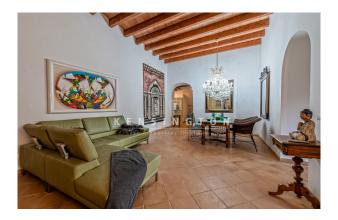

# **Description:**

Duplex penthouse with sea views and terrace in beautiful Banyalbufar, Mallorca

This charming penthouse is located in a typical Mallorcan house with a stone façade and exudes authentic character. The apartment is ready to move into and will be handed over complete with high-quality furniture. With a living area of approx. 128 m<sup>2</sup>, it extends over two levels and offers a tasteful layout: on the second floor you will find a spacious living and dining area, which is directly connected to a bright, open bedroom. The spacious kitchen with dining area is ideal for cozy evenings, while the separate dressing room offers additional comfort. Two fully equipped bathrooms complete

## images

Penthouse in Banyalbufar Mallorca - dining area

Penthouse in Banyalbufar Mallorca - bedroom

Penthouse in Banyalbufar Mallorca - bathroom

Penthouse in Banyalbufar Mallorca - sea views

Penthouse in Banyalbufar Mallorca - bedroom