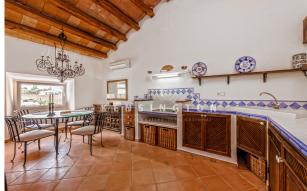

# **Description:**

Duplex penthouse with sea views and terrace in beautiful Banyalbufar, Mallorca

This charming penthouse is located in a typical Mallorcan house with a stone façade and exudes authentic character. The apartment is ready to move into and will be handed over complete with high-quality furniture. With a living area of approx. 128 m<sup>2</sup>, it extends over two levels and offers a tasteful layout: on the second floor you will find a spacious living and dining area, which is directly connected to a bright, open bedroom. The spacious kitchen with dining area is ideal for cozy evenings, while the separate dressing room offers additional comfort. Two fully equipped bathrooms complete

the offer - one with a shower and bathtub, the second with a shower. The second floor houses another bedroom, which offers access to two terraces. From here you can enjoy spectacular panoramic views of the sea, the mountains and the picturesque village. A few years ago the penthouse was completely renovated with high quality materials, with the impressive, extremely high ceilings with exposed wooden beams standing out in particular. other features include elegant furniture, a fireplace, terracotta floors, aluminum tilt and turn windows with double glazing and air conditioning (hot/cold) in all rooms.please contact us for more information or for a viewing. All information without guarantee. Kensington reference: KPP06939