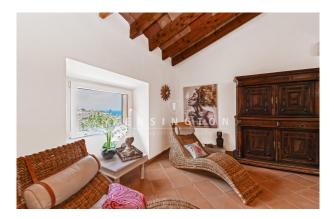

# **Description:**

Duplex penthouse with sea views and terrace in beautiful Banyalbufar, Mallorca

This charming penthouse is located in a typical Mallorcan house with a stone façade and exudes authentic character. The apartment is ready to move into and will be handed over complete with high-quality furniture. With a living area of approx. 128 m<sup>2</sup>, it extends over two levels and offers a tasteful layout: on the second floor you will find a spacious living and dining area, which is directly connected to a bright, open bedroom. The spacious kitchen with dining area is ideal for cozy evenings, while the separate dressing room offers additional comfort. Two fully equipped bathrooms complete

the offer - one with a shower and bathtub, the second with a shower. The second floor houses another bedroom, which offers access to two terraces. From here you can enjoy spectacular panoramic views of the sea, the mountains and the picturesque village. A few years ago the penthouse was completely renovated with high quality materials, with the impressive, extremely high ceilings with exposed wooden beams standing out in particular. other features include elegant furniture, a fireplace, terracotta floors, aluminum tilt and turn windows with double glazing and air conditioning (hot/cold) in all rooms.please contact us for more information or for a viewing. All information without guarantee. Kensington reference: KPP06939

## images

Penthouse in Banyalbufar Mallorca - dining area

Penthouse in Banyalbufar Mallorca - bedroom

Penthouse in Banyalbufar Mallorca - bathroom

Penthouse in Banyalbufar Mallorca - sea views

Penthouse in Banyalbufar Mallorca - bedroom