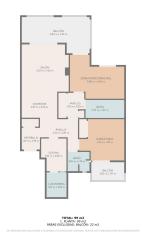

### general:

| object number external:  | KSP01701                  | Date:                | 04.11.2024            |
|--------------------------|---------------------------|----------------------|-----------------------|
| usage:                   | habitation                | marketing method:    | purchase              |
| property:                | flat                      | construction year:   | 2001                  |
| place:                   | 07180 Santa Ponsa, Calvià | living space:        | 117,00 m <sup>2</sup> |
| floor:                   | 2                         | Number of Rooms:     | 3,0                   |
| Number of bedrooms:      | 2,0                       | Number of bathrooms: | 2,0                   |
| number of parking spaces | 1,0                       | Condition:           | well maintained       |