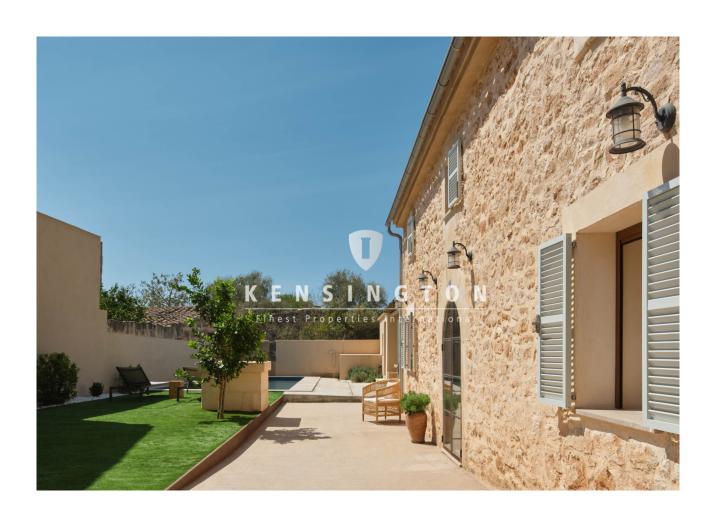

# **Description:**

This historic townhouse, dating from 1904, in beautiful Ses Salines has been extensively renovated and modernized.

Since this house was not built between the street and the garden as usual, but is oriented to the side, it offers a special and spacious living feeling in the house and in the garden.

One enters the house and gets into an entrance area which is laid out as a small living room. To the right is a small

bedroom with en-suite bathroom.

To the right, a corridor leads into the open and high-quality kitchen with kitchen island, which opens onto the large covered terrace.

Opposite the kitchen, on the other side of the covered terrace, is a guest apartment with sleeping area with bathroom en-suite and a small room that can be used as a storage room or walk-in closet.

The garden area, which is particularly spacious at about 23 x 7.5 m, offers many possibilities for personal design. Here at the rear end is the approximately 9.5 by 3.5 m large saltwater pool.