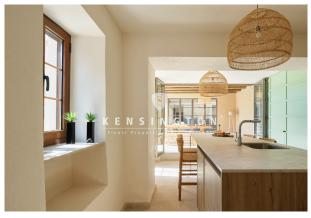

One enters the house and gets into an entrance area which is laid out as a small living room. To the right is a small

bedroom with en-suite bathroom.

To the right, a corridor leads into the open and high-quality kitchen with kitchen island, which opens onto the large covered terrace.