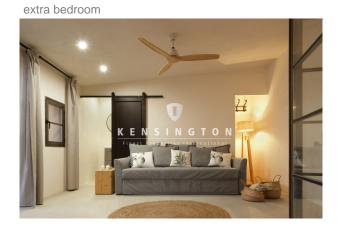

Opposite the kitchen, on the other side of the covered terrace, is a guest apartment with sleeping area with bathroom en-suite and a small room that can be used as a storage room or walk-in closet.

The garden area, which is particularly spacious at about 23 x 7.5 m, offers many possibilities for personal design. Here at the rear end is the approximately 9.5 by 3.5 m large saltwater pool.