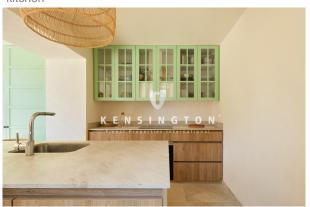

One enters the house and gets into an entrance area which is laid out as a small living room. To the right is a small

bedroom with en-suite bathroom.

To the right, a corridor leads into the open and high-quality kitchen with kitchen island, which opens onto the large covered terrace.

#### kitchen

kitchen

kitchen

bedroom

bedroom

bathroom