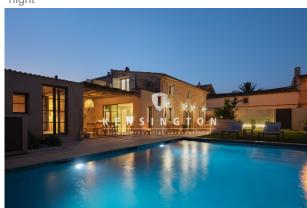

Opposite the kitchen, on the other side of the covered terrace, is a guest apartment with sleeping area with bathroom en-suite and a small room that can be used as a storage room or walk-in closet.

The garden area, which is particularly spacious at about 23 x 7.5 m, offers many possibilities for personal design. Here at the rear end is the approximately 9.5 by 3.5 m large saltwater pool.

### office space

pool

bedroom

extra bedroom

night