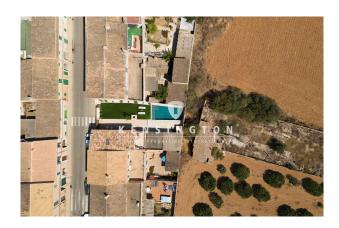

Opposite the kitchen, on the other side of the covered terrace, is a guest apartment with sleeping area with bathroom en-suite and a small room that can be used as a storage room or walk-in closet.

The garden area, which is particularly spacious at about 23 x 7.5 m, offers many possibilities for personal design. Here at the rear end is the approximately 9.5 by 3.5 m large saltwater pool.

The property consists of 2 plots, so an additional guest house could be built adjacent to the neighboring house and in min. 3m distance to the existing house.

For further questions please contact us at +34 670 275 668 or by mail: santanyi@kensington-international.com.