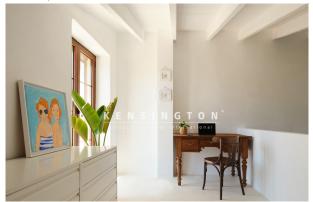

One enters the house and gets into an entrance area which is laid out as a small living room. To the right is a small

bedroom with en-suite bathroom.

To the right, a corridor leads into the open and high-quality kitchen with kitchen island, which opens onto the large covered terrace.