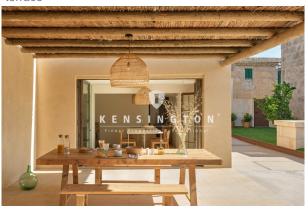

One enters the house and gets into an entrance area which is laid out as a small living room. To the right is a small

bedroom with en-suite bathroom.

To the right, a corridor leads into the open and high-quality kitchen with kitchen island, which opens onto the large covered terrace.

Opposite the kitchen, on the other side of the covered terrace, is a guest apartment with sleeping area with bathroom en-suite and a small room that can be used as a storage room or walk-in closet.

The garden area, which is particularly spacious at about 23 x 7.5 m, offers many possibilities for personal design. Here at the rear end is the approximately 9.5 by 3.5 m large saltwater pool.