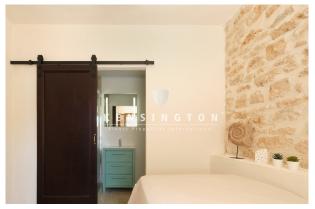

One enters the house and gets into an entrance area which is laid out as a small living room. To the right is a small

bedroom with en-suite bathroom.

To the right, a corridor leads into the open and high-quality kitchen with kitchen island, which opens onto the large covered terrace.

A staircase from the entrance area leads to the second floor, which has been designed into a bright loft. On one side is the spacious sleeping area with skylights above the bed and adjoining large bathroom.