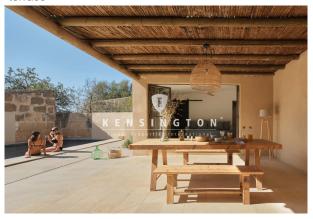

One enters the house and gets into an entrance area which is laid out as a small living room. To the right is a small

bedroom with en-suite bathroom.

To the right, a corridor leads into the open and high-quality kitchen with kitchen island, which opens onto the large covered terrace.

Opposite the kitchen, on the other side of the covered terrace, is a guest apartment with sleeping area with bathroom en-suite and a small room that can be used as a storage room or walk-in closet.

The garden area, which is particularly spacious at about 23 x 7.5 m, offers many possibilities for personal design. Here at the rear end is the approximately 9.5 by 3.5 m large saltwater pool.