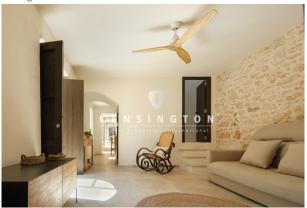

One enters the house and gets into an entrance area which is laid out as a small living room. To the right is a small

bedroom with en-suite bathroom.

To the right, a corridor leads into the open and high-quality kitchen with kitchen island, which opens onto the large covered terrace.

A staircase from the entrance area leads to the second floor, which has been designed into a bright loft. On one side is the spacious sleeping area with skylights above the bed and adjoining large bathroom.