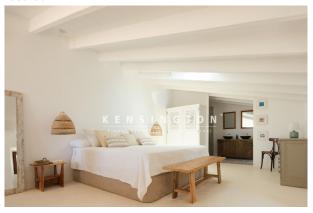

A staircase from the entrance area leads to the second floor, which has been designed into a bright loft. On one side is the spacious sleeping area with skylights above the bed and adjoining large bathroom.

#### kitchen

kitchen

kitchen

bedroom

bedroom

bathroom