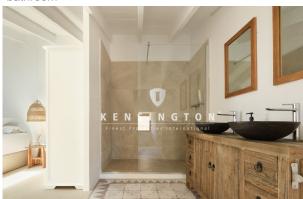

One enters the house and gets into an entrance area which is laid out as a small living room. To the right is a small

bedroom with en-suite bathroom.

To the right, a corridor leads into the open and high-quality kitchen with kitchen island, which opens onto the large covered terrace.

A staircase from the entrance area leads to the second floor, which has been designed into a bright loft. On one side is the spacious sleeping area with skylights above the bed and adjoining large bathroom.