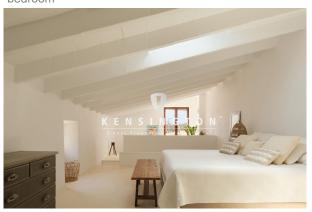

A staircase from the entrance area leads to the second floor, which has been designed into a bright loft. On one side is the spacious sleeping area with skylights above the bed and adjoining large bathroom.

#### kitchen

kitchen

kitchen

bedroom

bedroom

bathroom