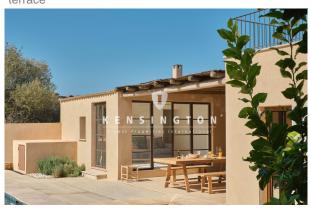

Opposite the kitchen, on the other side of the covered terrace, is a guest apartment with sleeping area with bathroom en-suite and a small room that can be used as a storage room or walk-in closet.

The garden area, which is particularly spacious at about 23 x 7.5 m, offers many possibilities for personal design. Here at the rear end is the approximately 9.5 by 3.5 m large saltwater pool.