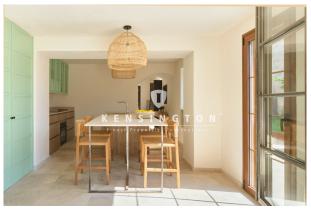

One enters the house and gets into an entrance area which is laid out as a small living room. To the right is a small

bedroom with en-suite bathroom.

To the right, a corridor leads into the open and high-quality kitchen with kitchen island, which opens onto the large covered terrace.

#### kitchen

kitchen

kitchen

bedroom

bedroom

bathroom