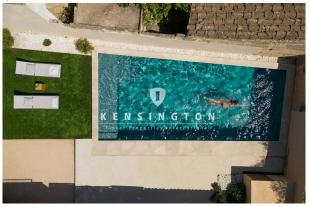

Opposite the kitchen, on the other side of the covered terrace, is a guest apartment with sleeping area with bathroom en-suite and a small room that can be used as a storage room or walk-in closet.

The garden area, which is particularly spacious at about 23 x 7.5 m, offers many possibilities for personal design. Here at the rear end is the approximately 9.5 by 3.5 m large saltwater pool.