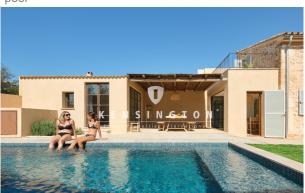

Opposite the kitchen, on the other side of the covered terrace, is a guest apartment with sleeping area with bathroom en-suite and a small room that can be used as a storage room or walk-in closet.

The garden area, which is particularly spacious at about 23 x 7.5 m, offers many possibilities for personal design. Here at the rear end is the approximately 9.5 by 3.5 m large saltwater pool.