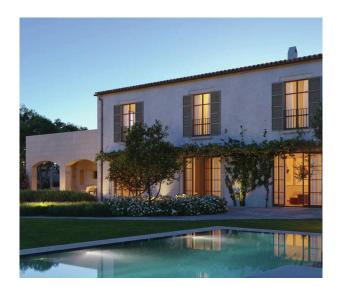

The finca was RECENTLY COMPLETED. Its developer has been specialised in luxury fincas for many years. Design, materials and finishing are FIRST-RATE. The property consists of a main house, a guest house and a pool house. It has large, bright rooms with high ceilings. There are various terraces (290m² in total), including the panoramic terraces of the two master suites. The LAP-POOL measures 20x5 m!

Layout main house: on the ground floor, entrance hall, living/dining area with open kitchen & bodega, guest WC, office, 1 bedroom w/ bathroom, utility room; upstairs, 2 spacious master suites w/ dressing rooms, further bedroom w/ bathroom. GUEST HOUSE: guest flat (living/dining/kitchen, 1 bedroom, 1 bathroom), storeroom, GARAGE. Pool house: SAUNA, GYM, pool bathroom, 1 bedroom w/ bathroom. Total area: approx. 507m² (+ terraces). Equipment i.a.: kitchen w/ MIELE appliances, natural stone & oak wood floors, fireplace, showers & bathtub, water softener, AC hot/cold, UNDERFLOOR HEATING, smart home, alarm, HEAT PUMP, solar panels, sauna, outdoor kitchen, LANDSCAPED GARDEN, garden irrigation system.