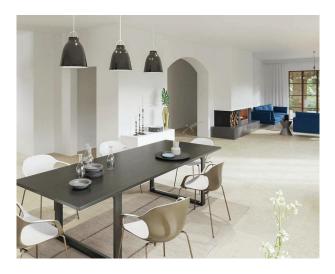

The finca was RECENTLY COMPLETED. Its developer has been specialised in luxury fincas for many years. Design, materials and finishing are FIRST-RATE. The property consists of a main house, a guest house and a pool house. It has large, bright rooms with high ceilings. There are various terraces (290m² in total), including the panoramic terraces of the two master suites. The LAP-POOL measures 20x5 m!

Layout main house: on the ground floor, entrance hall, living/dining area with open kitchen & bodega, guest WC, office, 1 bedroom w/ bathroom, utility room; upstairs, 2 spacious master suites w/ dressing rooms, further bedroom w/ bathroom. GUEST HOUSE: guest flat (living/dining/kitchen, 1 bedroom, 1 bathroom), storeroom, GARAGE. Pool house: SAUNA, GYM, pool bathroom, 1 bedroom w/ bathroom. Total area: approx. 507m² (+ terraces). Equipment i.a.: kitchen w/ MIELE appliances, natural stone & oak wood floors, fireplace, showers & bathtub, water softener, AC hot/cold, UNDERFLOOR HEATING, smart home, alarm, HEAT PUMP, solar panels, sauna, outdoor kitchen, LANDSCAPED GARDEN, garden irrigation system.