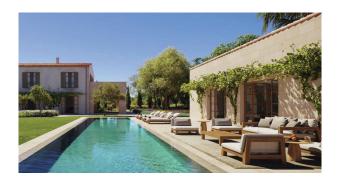

The finca was RECENTLY COMPLETED. Its developer has been specialised in luxury fincas for many years. Design, materials and finishing are FIRST-RATE. The property consists of a main house, a guest house and a pool house. It has large, bright rooms with high ceilings. There are various terraces (290m² in total), including the panoramic terraces of the two master suites. The LAP-POOL measures 20x5 m!

Layout main house: on the ground floor, entrance hall, living/dining area with open kitchen & bodega, guest WC, office, 1 bedroom w/ bathroom, utility room; upstairs, 2 spacious master suites w/ dressing rooms, further bedroom w/ bathroom. GUEST HOUSE: guest flat (living/dining/kitchen, 1 bedroom, 1 bathroom), storeroom, GARAGE. Pool house: SAUNA, GYM, pool bathroom, 1 bedroom w/ bathroom. Total area: approx. 507m² (+ terraces). Equipment i.a.: kitchen w/ MIELE appliances, natural stone & oak wood floors, fireplace, showers & bathtub, water softener, AC hot/cold, UNDERFLOOR HEATING, smart home, alarm, HEAT PUMP, solar panels, sauna, outdoor kitchen, LANDSCAPED GARDEN, garden irrigation system.