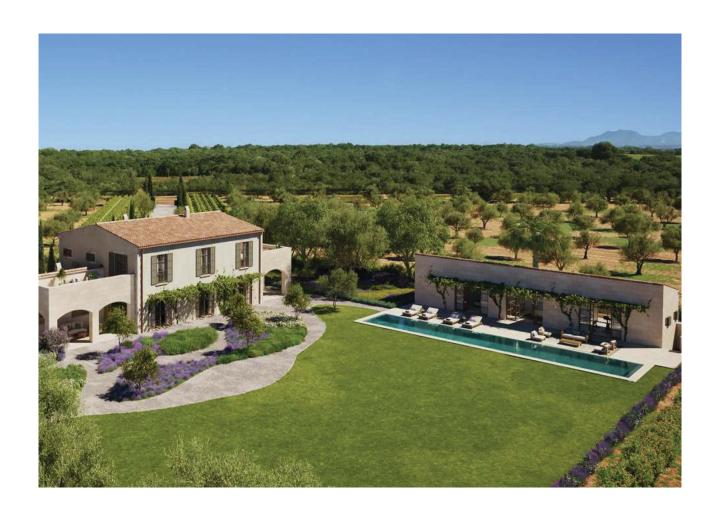

### **Description:**

Superb NEWLY BUILT FINCA south of CAMPOS, Mallorca. ES TRENC, probably the most beautiful beach on the island, is 10 minutes away. It stands on a quiet PLOT OF 45,820m² with total privacy. There is a VINEYARD that yields about 1200 bottles of red wine per year.

The finca was RECENTLY COMPLETED. Its developer has been specialised in luxury fincas for many years. Design, materials and finishing are FIRST-RATE. The property consists of a main house, a guest house and a pool house. It has large, bright rooms with high ceilings. There are various terraces (290m² in total), including the panoramic terraces of the two master suites. The LAP-POOL measures 20x5 m!

Layout main house: on the ground floor, entrance hall, living/dining area with open kitchen & bodega, guest WC, office, 1 bedroom w/ bathroom, utility room; upstairs, 2 spacious master suites w/ dressing rooms, further bedroom w/ bathroom. GUEST HOUSE: guest flat (living/dining/kitchen, 1 bedroom, 1 bathroom), storeroom, GARAGE. Pool house: SAUNA, GYM, pool bathroom, 1 bedroom w/ bathroom. Total area: approx. 507m² (+ terraces). Equipment i.a.: kitchen w/ MIELE appliances, natural stone & oak wood floors, fireplace, showers & bathtub, water softener, AC hot/cold, UNDERFLOOR HEATING, smart home, alarm, HEAT PUMP, solar panels, sauna, outdoor kitchen, LANDSCAPED GARDEN, garden irrigation system.