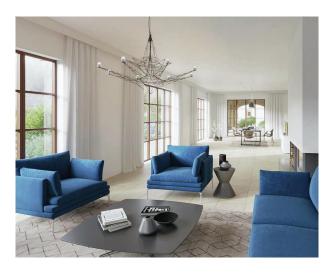

The finca was RECENTLY COMPLETED. Its developer has been specialised in luxury fincas for many years. Design, materials and finishing are FIRST-RATE. The property consists of a main house, a guest house and a pool house. It has large, bright rooms with high ceilings. There are various terraces (290m² in total), including the panoramic terraces of the two master suites. The LAP-POOL measures 20x5 m!

Layout main house: on the ground floor, entrance hall, living/dining area with open kitchen & bodega, guest WC, office, 1 bedroom w/ bathroom, utility room; upstairs, 2 spacious master suites w/ dressing rooms, further bedroom w/ bathroom. GUEST HOUSE: guest flat (living/dining/kitchen, 1 bedroom, 1 bathroom), storeroom, GARAGE. Pool house: SAUNA, GYM, pool bathroom, 1 bedroom w/ bathroom. Total area: approx. 507m² (+ terraces). Equipment i.a.: kitchen w/ MIELE appliances, natural stone & oak wood floors, fireplace, showers & bathtub, water softener, AC hot/cold, UNDERFLOOR HEATING, smart home, alarm, HEAT PUMP, solar panels, sauna, outdoor kitchen, LANDSCAPED GARDEN, garden irrigation system.