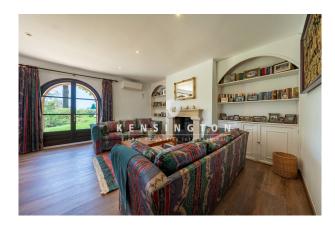

The spacious first floor living area with a cozy fireplace, kitchen and dining area which open up into this beautiful garden create a comfortable and inviting atmosphere for entertaining guests and relaxing with the family. The outdoor terrace for dining is covered with a vine that hangs heavy with fruit in the summer months. There is also a concrete