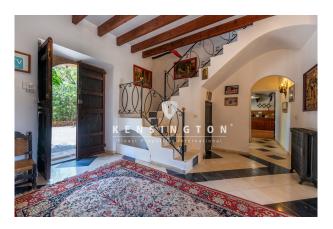

The spacious first floor living area with a cozy fireplace, kitchen and dining area which open up into this beautiful garden create a comfortable and inviting atmosphere for entertaining guests and relaxing with the family. The outdoor terrace for dining is covered with a vine that hangs heavy with fruit in the summer months. There is also a concrete