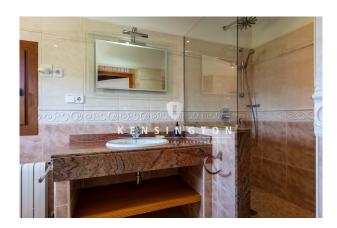

#### general:

| object number external: | KPSO727               | Date:               | 25.10.2024              |
|-------------------------|-----------------------|---------------------|-------------------------|
| usage:                  | habitation            | marketing method:   | purchase                |
| property:               | House                 | place:              | 07669 Calonge           |
| living space:           | 360,00 m <sup>2</sup> | Total size of site: | 9.533,00 m <sup>2</sup> |
| Number of Rooms:        | 7,0                   | Number of bedrooms: | 6,0                     |
| Number of bathrooms:    | 6,0                   | Condition:          | well maintained         |