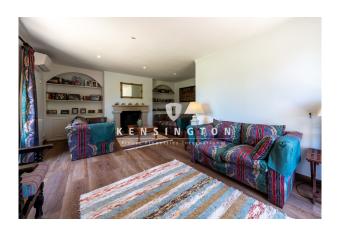

The spacious first floor living area with a cozy fireplace, kitchen and dining area which open up into this beautiful garden create a comfortable and inviting atmosphere for entertaining guests and relaxing with the family. The outdoor terrace for dining is covered with a vine that hangs heavy with fruit in the summer months. There is also a concrete