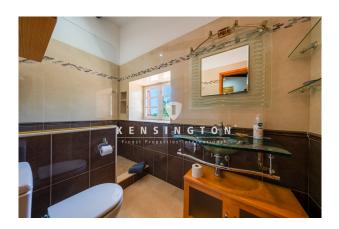

#### general:

| object number external: | KPSO727               | Date:               | 25.10.2024              |
|-------------------------|-----------------------|---------------------|-------------------------|
| usage:                  | habitation            | marketing method:   | purchase                |
| property:               | House                 | place:              | 07669 Calonge           |
| living space:           | 360,00 m <sup>2</sup> | Total size of site: | 9.533,00 m <sup>2</sup> |
| Number of Rooms:        | 7,0                   | Number of bedrooms: | 6,0                     |
| Number of bathrooms:    | 6,0                   | Condition:          | well maintained         |