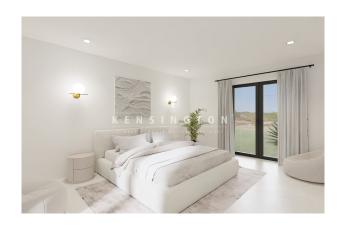

After entering via a large entrance hall, you reach a spacious living room of over 45 m² with a dining area and a well-equipped Studio Paris kitchen. Also on this floor is a double bedroom with en-suite bathroom, two further bedrooms sharing another bathroom, the master bedroom with dressing room and a guest WC. From the living room there is access to the 30 m² swimming pool, which is surrounded by a south-facing terrace, as well as a fitness room with shower and toilet. There is also an outdoor car park for up to 5 vehicles. Further features: own drinking water well and the possibility of installing a charging station for electric vehicles, underfloor heating, air conditioning, double glazing, solar panels, osmosis system, swimming pool with garden, garage for 3 cars. The project is currently in the first phase of construction and completion is expected around the beginning of 2025. Please contact us for further information or to arrange a viewing. All information without guarantee. Kensington reference: KPP07394