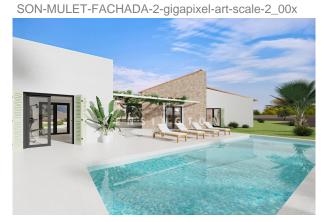

#### **Description:**

High-quality new-build project in country house style with unique views in Marratxi, Mallorca
The property offers a constructed area of 330 m² all on one level, on a plot of almost 22,000 m².

After entering via a large entrance hall, you reach a spacious living room of over 45 m² with a dining area and a well-equipped Studio Paris kitchen. Also on this floor is a double bedroom with en-suite bathroom, two further bedrooms sharing another bathroom, the master bedroom with dressing room and a guest WC. From the living room there is access to the 30 m² swimming pool, which is surrounded by a south-facing terrace, as well as a fitness room with shower and toilet. There is also an outdoor car park for up to 5 vehicles. Further features: own drinking water well and the possibility of installing a charging station for electric vehicles, underfloor heating, air conditioning, double glazing, solar panels, osmosis system, swimming pool with garden, garage for 3 cars. The project is currently in the first phase of construction and completion is expected around the beginning of 2025. Please contact us for further information or to arrange a viewing. All information without guarantee. Kensington reference: KPP07394