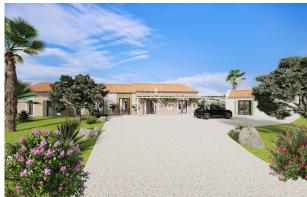

#### **Description:**

High-quality new-build project in country house style with unique views in Marratxi, Mallorca
The property offers a constructed area of 330 m² all on one level, on a plot of almost 22,000 m².

After entering via a large entrance hall, you reach a spacious living room of over 45 m² with a dining area and a well-equipped Studio Paris kitchen. Also on this floor is a double bedroom with en-suite bathroom, two further bedrooms sharing another bathroom, the master bedroom with dressing room and a guest WC. From the living room there is access to the 30 m² swimming pool, which is surrounded by a south-facing terrace, as well as a fitness room with shower and toilet. There is also an outdoor car park for up to 5 vehicles. Further features: own drinking water well and the possibility of installing a charging station for electric vehicles, underfloor heating, air conditioning, double glazing, solar panels, osmosis system, swimming pool with garden, garage for 3 cars. The project is currently in the first phase of construction and completion is expected around the beginning of 2025. Please contact us for further information or to arrange a viewing. All information without guarantee. Kensington reference: KPP07394