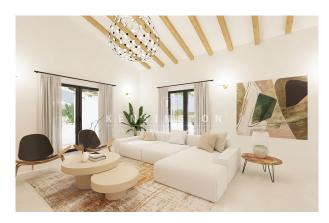

After entering via a large entrance hall, you reach a spacious living room of over 45 m² with a dining area and a well-equipped Studio Paris kitchen. Also on this floor is a double bedroom with en-suite bathroom, two further bedrooms sharing another bathroom, the master bedroom with dressing room and a guest WC. From the living room there is access to the 30 m² swimming pool, which is surrounded by a south-facing terrace, as well as a fitness room with shower and toilet. There is also an outdoor car park for up to 5 vehicles. Further features: own drinking water well and the possibility of installing a charging station for electric vehicles, underfloor heating, air conditioning, double glazing, solar panels, osmosis system, swimming pool with garden, garage for 3 cars. The project is currently in the first phase of construction and completion is expected around the beginning of 2025. Please contact us for further information or to arrange a viewing. All information without guarantee. Kensington reference: KPP07394