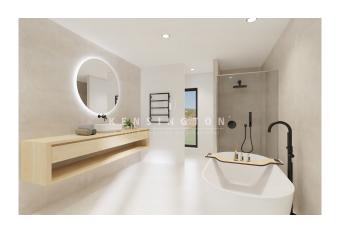

After entering via a large entrance hall, you reach a spacious living room of over 45 m² with a dining area and a well-equipped Studio Paris kitchen. Also on this floor is a double bedroom with en-suite bathroom, two further bedrooms sharing another bathroom, the master bedroom with dressing room and a guest WC. From the living room there is access to the 30 m² swimming pool, which is surrounded by a south-facing terrace, as well as a fitness room with shower and toilet. There is also an outdoor car park for up to 5 vehicles. Further features: own drinking water well and the possibility of installing a charging station for electric vehicles, underfloor heating, air conditioning, double glazing, solar panels, osmosis system, swimming pool with garden, garage for 3 cars. The project is currently in the first phase of construction and completion is expected around the beginning of 2025. Please contact us for further information or to arrange a viewing. All information without guarantee. Kensington reference: KPP07394