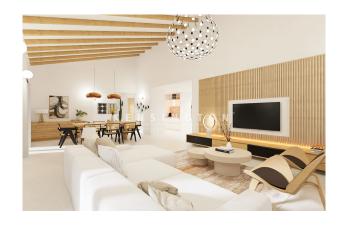

After entering via a large entrance hall, you reach a spacious living room of over 45 m² with a dining area and a well-equipped Studio Paris kitchen. Also on this floor is a double bedroom with en-suite bathroom, two further bedrooms sharing another bathroom, the master bedroom with dressing room and a guest WC. From the living room there is access to the 30 m² swimming pool, which is surrounded by a south-facing terrace, as well as a fitness room with shower and toilet. There is also an outdoor car park for up to 5 vehicles. Further features: own drinking water well and the possibility of installing a charging station for electric vehicles, underfloor heating, air conditioning, double glazing, solar panels, osmosis system, swimming pool with garden, garage for 3 cars. The project is currently in the first phase of construction and completion is expected around the beginning of 2025. Please contact us for further information or to arrange a viewing. All information without guarantee. Kensington reference: KPP07394