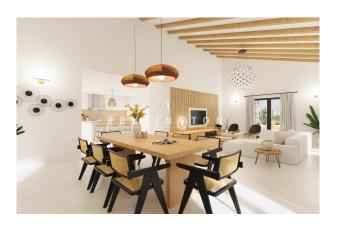

#### **Description:**

High-quality new-build project in country house style with unique views in Marratxi, Mallorca
The property offers a constructed area of 330 m² all on one level, on a plot of almost 22,000 m².

After entering via a large entrance hall, you reach a spacious living room of over 45 m² with a dining area and a well-equipped Studio Paris kitchen. Also on this floor is a double bedroom with en-suite bathroom, two further bedrooms sharing another bathroom, the master bedroom with dressing room and a guest WC. From the living room there is access to the 30 m² swimming pool, which is surrounded by a south-facing terrace, as well as a fitness room with shower and toilet. There is also an outdoor car park for up to 5 vehicles. Further features: own drinking water well and the possibility of installing a charging station for electric vehicles, underfloor heating, air conditioning, double glazing, solar panels, osmosis system, swimming pool with garden, garage for 3 cars. The project is currently in the first phase of construction and completion is expected around the beginning of 2025. Please contact us for further information or to arrange a viewing. All information without guarantee. Kensington reference: KPP07394