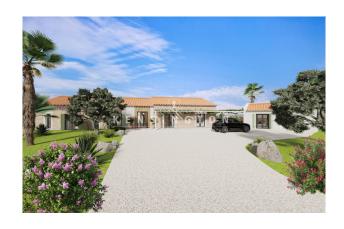

#### **Description:**

High-quality new-build project in country house style with unique views in Marratxi, Mallorca
The property offers a constructed area of 330 m² all on one level, on a plot of almost 22,000 m².

After entering via a large entrance hall, you reach a spacious living room of over 45 m² with a dining area and a well-equipped Studio Paris kitchen. Also on this floor is a double bedroom with en-suite bathroom, two further bedrooms sharing another bathroom, the master bedroom with dressing room and a guest WC. From the living room there is access to the 30 m² swimming pool, which is surrounded by a south-facing terrace, as well as a fitness room with shower and toilet. There is also an outdoor car park for up to 5 vehicles. Further features: own drinking water well and the possibility of installing a charging station for electric vehicles, underfloor heating, air conditioning, double glazing, solar panels, osmosis system, swimming pool with garden, garage for 3 cars. The project is currently in the first phase of construction and completion is expected around the beginning of 2025. Please contact us for further information or to arrange a viewing. All information without guarantee. Kensington reference: KPP07394