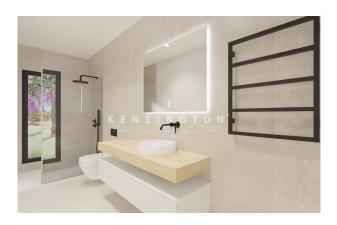

After entering via a large entrance hall, you reach a spacious living room of over 45 m² with a dining area and a well-equipped Studio Paris kitchen. Also on this floor is a double bedroom with en-suite bathroom, two further bedrooms sharing another bathroom, the master bedroom with dressing room and a guest WC. From the living room there is access to the 30 m² swimming pool, which is surrounded by a south-facing terrace, as well as a fitness room with shower and toilet. There is also an outdoor car park for up to 5 vehicles. Further features: own drinking water well and the possibility of installing a charging station for electric vehicles, underfloor heating, air conditioning, double glazing, solar panels, osmosis system, swimming pool with garden, garage for 3 cars. The project is currently in the first phase of construction and completion is expected around the beginning of 2025. Please contact us for further information or to arrange a viewing. All information without guarantee. Kensington reference: KPP07394