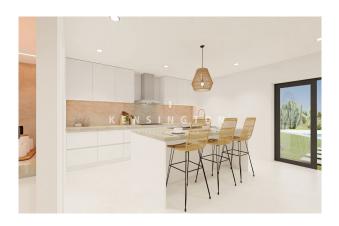

After entering via a large entrance hall, you reach a spacious living room of over 45 m² with a dining area and a well-equipped Studio Paris kitchen. Also on this floor is a double bedroom with en-suite bathroom, two further bedrooms sharing another bathroom, the master bedroom with dressing room and a guest WC. From the living room there is access to the 30 m² swimming pool, which is surrounded by a south-facing terrace, as well as a fitness room with shower and toilet. There is also an outdoor car park for up to 5 vehicles. Further features: own drinking water well and the possibility of installing a charging station for electric vehicles, underfloor heating, air conditioning, double glazing, solar panels, osmosis system, swimming pool with garden, garage for 3 cars. The project is currently in the first phase of construction and completion is expected around the beginning of 2025. Please contact us for further information or to arrange a viewing. All information without guarantee. Kensington reference: KPP07394