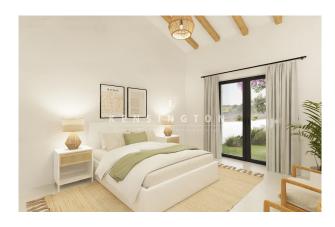

After entering via a large entrance hall, you reach a spacious living room of over 45 m² with a dining area and a well-equipped Studio Paris kitchen. Also on this floor is a double bedroom with en-suite bathroom, two further bedrooms sharing another bathroom, the master bedroom with dressing room and a guest WC. From the living room there is access to the 30 m² swimming pool, which is surrounded by a south-facing terrace, as well as a fitness room with shower and toilet. There is also an outdoor car park for up to 5 vehicles. Further features: own drinking water well and the possibility of installing a charging station for electric vehicles, underfloor heating, air conditioning, double glazing, solar panels, osmosis system, swimming pool with garden, garage for 3 cars. The project is currently in the first phase of construction and completion is expected around the beginning of 2025. Please contact us for further information or to arrange a viewing. All information without guarantee. Kensington reference: KPP07394