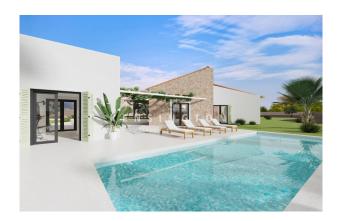

#### **Description:**

High-quality new-build project in country house style with unique views in Marratxi, Mallorca
The property offers a constructed area of 330 m² all on one level, on a plot of almost 22,000 m².

After entering via a large entrance hall, you reach a spacious living room of over 45 m² with a dining area and a well-equipped Studio Paris kitchen. Also on this floor is a double bedroom with en-suite bathroom, two further bedrooms sharing another bathroom, the master bedroom with dressing room and a guest WC. From the living room there is access to the 30 m² swimming pool, which is surrounded by a south-facing terrace, as well as a fitness room with shower and toilet. There is also an outdoor car park for up to 5 vehicles. Further features: own drinking water well and the possibility of installing a charging station for electric vehicles, underfloor heating, air conditioning, double glazing, solar panels, osmosis system, swimming pool with garden, garage for 3 cars. The project is currently in the first phase of construction and completion is expected around the beginning of 2025. Please contact us for further information or to arrange a viewing. All information without guarantee. Kensington reference: KPP07394