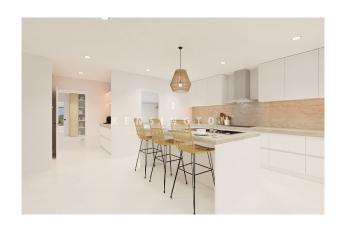

After entering via a large entrance hall, you reach a spacious living room of over 45 m² with a dining area and a well-equipped Studio Paris kitchen. Also on this floor is a double bedroom with en-suite bathroom, two further bedrooms sharing another bathroom, the master bedroom with dressing room and a guest WC. From the living room there is access to the 30 m² swimming pool, which is surrounded by a south-facing terrace, as well as a fitness room with shower and toilet. There is also an outdoor car park for up to 5 vehicles. Further features: own drinking water well and the possibility of installing a charging station for electric vehicles, underfloor heating, air conditioning, double glazing, solar panels, osmosis system, swimming pool with garden, garage for 3 cars. The project is currently in the first phase of construction and completion is expected around the beginning of 2025. Please contact us for further information or to arrange a viewing. All information without guarantee. Kensington reference: KPP07394