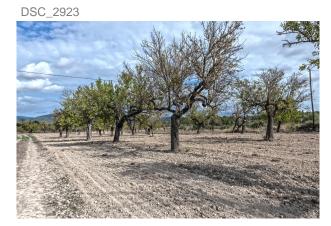

#### **Description:**

High-quality new-build project in country house style with unique views in Marratxi, Mallorca
The property offers a constructed area of 330 m² all on one level, on a plot of almost 22,000 m².

After entering via a large entrance hall, you reach a spacious living room of over 45 m² with a dining area and a well-equipped Studio Paris kitchen. Also on this floor is a double bedroom with en-suite bathroom, two further bedrooms sharing another bathroom, the master bedroom with dressing room and a guest WC. From the living room there is access to the 30 m² swimming pool, which is surrounded by a south-facing terrace, as well as a fitness room with shower and toilet. There is also an outdoor car park for up to 5 vehicles. Further features: own drinking water well and the possibility of installing a charging station for electric vehicles, underfloor heating, air conditioning, double glazing, solar panels, osmosis system, swimming pool with garden, garage for 3 cars. The project is currently in the first phase of construction and completion is expected around the beginning of 2025. Please contact us for further information or to arrange a viewing. All information without guarantee. Kensington reference: KPP07394