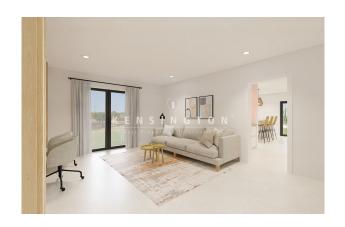

After entering via a large entrance hall, you reach a spacious living room of over 45 m² with a dining area and a well-equipped Studio Paris kitchen. Also on this floor is a double bedroom with en-suite bathroom, two further bedrooms sharing another bathroom, the master bedroom with dressing room and a guest WC. From the living room there is access to the 30 m² swimming pool, which is surrounded by a south-facing terrace, as well as a fitness room with shower and toilet. There is also an outdoor car park for up to 5 vehicles. Further features: own drinking water well and the possibility of installing a charging station for electric vehicles, underfloor heating, air conditioning, double glazing, solar panels, osmosis system, swimming pool with garden, garage for 3 cars. The project is currently in the first phase of construction and completion is expected around the beginning of 2025. Please contact us for further information or to arrange a viewing. All information without guarantee. Kensington reference: KPP07394