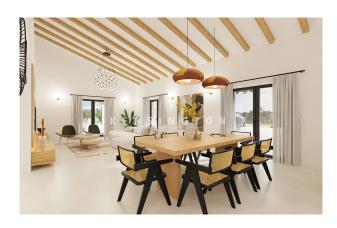

#### **Description:**

High-quality new-build project in country house style with unique views in Marratxi, Mallorca
The property offers a constructed area of 330 m² all on one level, on a plot of almost 22,000 m².

After entering via a large entrance hall, you reach a spacious living room of over 45 m² with a dining area and a well-equipped Studio Paris kitchen. Also on this floor is a double bedroom with en-suite bathroom, two further bedrooms sharing another bathroom, the master bedroom with dressing room and a guest WC. From the living room there is access to the 30 m² swimming pool, which is surrounded by a south-facing terrace, as well as a fitness room with shower and toilet. There is also an outdoor car park for up to 5 vehicles. Further features: own drinking water well and the possibility of installing a charging station for electric vehicles, underfloor heating, air conditioning, double glazing, solar panels, osmosis system, swimming pool with garden, garage for 3 cars. The project is currently in the first phase of construction and completion is expected around the beginning of 2025. Please contact us for further information or to arrange a viewing. All information without guarantee. Kensington reference: KPP07394