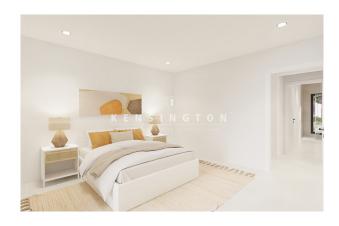

After entering via a large entrance hall, you reach a spacious living room of over 45 m² with a dining area and a well-equipped Studio Paris kitchen. Also on this floor is a double bedroom with en-suite bathroom, two further bedrooms sharing another bathroom, the master bedroom with dressing room and a guest WC. From the living room there is access to the 30 m² swimming pool, which is surrounded by a south-facing terrace, as well as a fitness room with shower and toilet. There is also an outdoor car park for up to 5 vehicles. Further features: own drinking water well and the possibility of installing a charging station for electric vehicles, underfloor heating, air conditioning, double glazing, solar panels, osmosis system, swimming pool with garden, garage for 3 cars. The project is currently in the first phase of construction and completion is expected around the beginning of 2025. Please contact us for further information or to arrange a viewing. All information without guarantee. Kensington reference: KPP07394