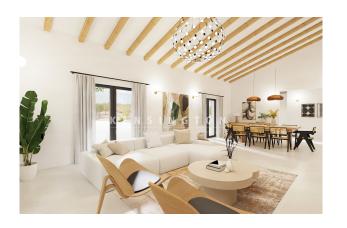

#### **Description:**

High-quality new-build project in country house style with unique views in Marratxi, Mallorca
The property offers a constructed area of 330 m² all on one level, on a plot of almost 22,000 m².

After entering via a large entrance hall, you reach a spacious living room of over 45 m² with a dining area and a well-equipped Studio Paris kitchen. Also on this floor is a double bedroom with en-suite bathroom, two further bedrooms sharing another bathroom, the master bedroom with dressing room and a guest WC. From the living room there is access to the 30 m² swimming pool, which is surrounded by a south-facing terrace, as well as a fitness room with shower and toilet. There is also an outdoor car park for up to 5 vehicles. Further features: own drinking water well and the possibility of installing a charging station for electric vehicles, underfloor heating, air conditioning, double glazing, solar panels, osmosis system, swimming pool with garden, garage for 3 cars. The project is currently in the first phase of construction and completion is expected around the beginning of 2025. Please contact us for further information or to arrange a viewing. All information without guarantee. Kensington reference: KPP07394