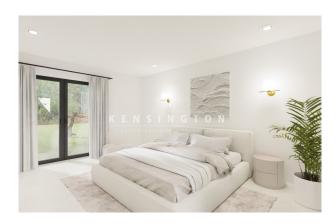

After entering via a large entrance hall, you reach a spacious living room of over 45 m² with a dining area and a well-equipped Studio Paris kitchen. Also on this floor is a double bedroom with en-suite bathroom, two further bedrooms sharing another bathroom, the master bedroom with dressing room and a guest WC. From the living room there is access to the 30 m² swimming pool, which is surrounded by a south-facing terrace, as well as a fitness room with shower and toilet. There is also an outdoor car park for up to 5 vehicles. Further features: own drinking water well and the possibility of installing a charging station for electric vehicles, underfloor heating, air conditioning, double glazing, solar panels, osmosis system, swimming pool with garden, garage for 3 cars. The project is currently in the first phase of construction and completion is expected around the beginning of 2025. Please contact us for further information or to arrange a viewing. All information without guarantee. Kensington reference: KPP07394