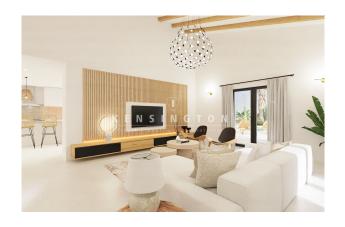

After entering via a large entrance hall, you reach a spacious living room of over 45 m² with a dining area and a well-equipped Studio Paris kitchen. Also on this floor is a double bedroom with en-suite bathroom, two further bedrooms sharing another bathroom, the master bedroom with dressing room and a guest WC. From the living room there is access to the 30 m² swimming pool, which is surrounded by a south-facing terrace, as well as a fitness room with shower and toilet. There is also an outdoor car park for up to 5 vehicles. Further features: own drinking water well and the possibility of installing a charging station for electric vehicles, underfloor heating, air conditioning, double glazing, solar panels, osmosis system, swimming pool with garden, garage for 3 cars. The project is currently in the first phase of construction and completion is expected around the beginning of 2025. Please contact us for further information or to arrange a viewing. All information without guarantee. Kensington reference: KPP07394