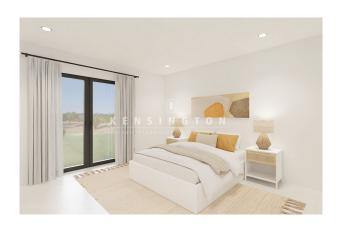

After entering via a large entrance hall, you reach a spacious living room of over 45 m² with a dining area and a well-equipped Studio Paris kitchen. Also on this floor is a double bedroom with en-suite bathroom, two further bedrooms sharing another bathroom, the master bedroom with dressing room and a guest WC. From the living room there is access to the 30 m² swimming pool, which is surrounded by a south-facing terrace, as well as a fitness room with shower and toilet. There is also an outdoor car park for up to 5 vehicles. Further features: own drinking water well and the possibility of installing a charging station for electric vehicles, underfloor heating, air conditioning, double glazing, solar panels, osmosis system, swimming pool with garden, garage for 3 cars. The project is currently in the first phase of construction and completion is expected around the beginning of 2025. Please contact us for further information or to arrange a viewing. All information without guarantee. Kensington reference: KPP07394