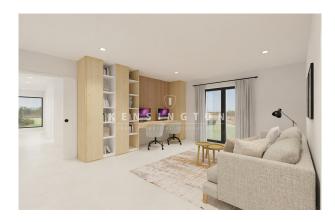

After entering via a large entrance hall, you reach a spacious living room of over 45 m² with a dining area and a well-equipped Studio Paris kitchen. Also on this floor is a double bedroom with en-suite bathroom, two further bedrooms sharing another bathroom, the master bedroom with dressing room and a guest WC. From the living room there is access to the 30 m² swimming pool, which is surrounded by a south-facing terrace, as well as a fitness room with shower and toilet. There is also an outdoor car park for up to 5 vehicles. Further features: own drinking water well and the possibility of installing a charging station for electric vehicles, underfloor heating, air conditioning, double glazing, solar panels, osmosis system, swimming pool with garden, garage for 3 cars. The project is currently in the first phase of construction and completion is expected around the beginning of 2025. Please contact us for further information or to arrange a viewing. All information without guarantee. Kensington reference: KPP07394