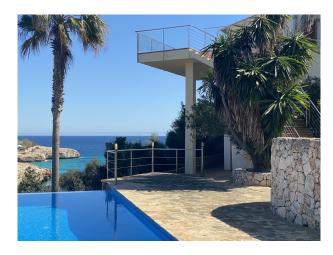

# Villa with large infinity pool and sea views within walking distance of the beach.

### **Description:**

The spacious villa is located in an elevated position and looks out over the bay, the sandy beach and the sea. You can enjoy the azure blue glitter of the Mediterranean from both the 60 sqm infinity pool and the terraces. The beautiful sandy beach can be reached via a footpath in a few minutes and you can swim in the sea.

When you reach the approximately 1700 square meter property, you either park in the forecourt of the villa or use the spacious garage of approx. 30 square meters. The ground floor is divided into an anteroom with guest toilet, a bright living / dining room with exit to the covered terrace with sea views and a fully equipped kitchen with an attached breakfast room. Both covered and open terrace areas increase the living space on this level and offer a wonderful sea view. The basement is "free" due to the hillside location and houses the villa's sleeping area. This means that this level also has plenty of daylight. There are now four double bedrooms, three bathrooms (one of them ensuite) and another room that is suitable for different uses. From both living levels you have access to the large pool terrace with a spectacular infinity pool. Swimming - or sunbathing - you can look across the bay to the azure blue sea.

Further features: alarm system, ISO windows, oil central heating, air conditioning in the bedrooms, infinity pool with approx. 60 square meters, which can be heated with a heat pump, garage, storage room.