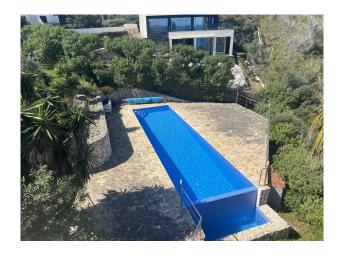

When you reach the approximately 1700 square meter property, you either park in the forecourt of the villa or use the spacious garage of approx. 30 square meters. The ground floor is divided into an anteroom with guest toilet, a bright living / dining room with exit to the covered terrace with sea views and a fully equipped kitchen with an attached breakfast room. Both covered and open terrace areas increase the living space on this level and offer a wonderful sea view. The basement is "free" due to the hillside location and houses the villa's sleeping area. This means that this level also has plenty of daylight. There are now four double bedrooms, three bathrooms (one of them ensuite) and another room that is suitable for different uses. From both living levels you have access to the large pool terrace with a spectacular infinity pool. Swimming - or sunbathing - you can look across the bay to the azure blue sea.

Further features: alarm system, ISO windows, oil central heating, air conditioning in the bedrooms, infinity pool with approx. 60 square meters, which can be heated with a heat pump, garage, storage room.