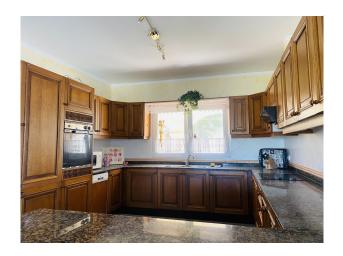

When you reach the approximately 1700 square meter property, you either park in the forecourt of the villa or use the spacious garage of approx. 30 square meters. The ground floor is divided into an anteroom with guest toilet, a bright living / dining room with exit to the covered terrace with sea views and a fully equipped kitchen with an attached breakfast room. Both covered and open terrace areas increase the living space on this level and offer a wonderful sea view. The basement is "free" due to the hillside location and houses the villa's sleeping area. This means that this level also has plenty of daylight. There are now four double bedrooms, three bathrooms (one of them ensuite) and another room that is suitable for different uses. From both living levels you have access to the large pool terrace with a spectacular infinity pool. Swimming - or sunbathing - you can look across the bay to the azure blue sea.