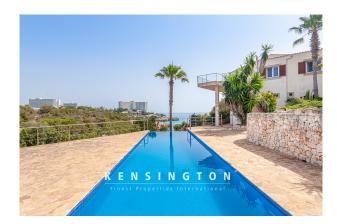

### **Description:**

The spacious villa is located in an elevated position and looks out over the bay, the sandy beach and the sea. You can enjoy the azure blue glitter of the Mediterranean from both the 60 sqm infinity pool and the terraces. The beautiful sandy beach can be reached via a footpath in a few minutes and you can swim in the sea.

Further features: alarm system, ISO windows, oil central heating, air conditioning in the bedrooms, infinity pool with approx. 60 square meters, which can be heated with a heat pump, garage, storage room.