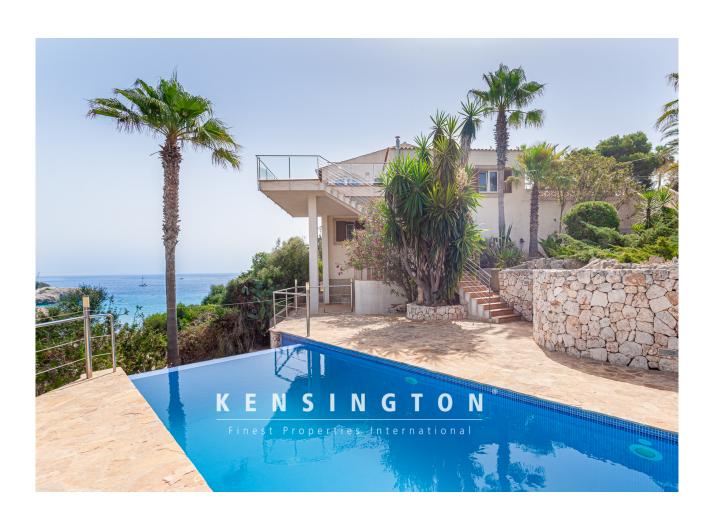

# Villa with large infinity pool and sea views within walking distance of the beach.

### **Description:**

The spacious villa is located in an elevated position and looks out over the bay, the sandy beach and the sea. You can enjoy the azure blue glitter of the Mediterranean from both the 60 sqm infinity pool and the terraces. The beautiful sandy beach can be reached via a footpath in a few minutes and you can swim in the sea.

When you reach the approximately 1700 square meter property, you either park in the forecourt of the villa or use the spacious garage of approx. 30 square meters. The ground floor is divided into an anteroom with guest toilet, a bright living / dining room with exit to the covered terrace with sea views and a fully equipped kitchen with an attached breakfast room. Both covered and open terrace areas increase the living space on this level and offer a wonderful sea view. The basement is "free" due to the hillside location and houses the villa's sleeping area. This means that this level also has plenty of daylight. There are now four double bedrooms, three bathrooms (one of them ensuite) and another room that is suitable for different uses. From both living levels you have access to the large pool terrace with a spectacular infinity pool. Swimming - or sunbathing - you can look across the bay to the azure blue sea.

Further features: alarm system, ISO windows, oil central heating, air conditioning in the bedrooms, infinity pool with approx. 60 square meters, which can be heated with a heat pump, garage, storage room.