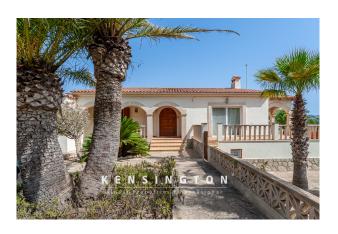

# Villa with large infinity pool and sea views within walking distance of the beach.

### **Description:**

The spacious villa is located in an elevated position and looks out over the bay, the sandy beach and the sea. You can enjoy the azure blue glitter of the Mediterranean from both the 60 sqm infinity pool and the terraces. The beautiful sandy beach can be reached via a footpath in a few minutes and you can swim in the sea.

When you reach the approximately 1700 square meter property, you either park in the forecourt of the villa or use the spacious garage of approx. 30 square meters. The ground floor is divided into an anteroom with guest toilet, a bright living / dining room with exit to the covered terrace with sea views and a fully equipped kitchen with an attached breakfast room. Both covered and open terrace areas increase the living space on this level and offer a wonderful sea view. The basement is "free" due to the hillside location and houses the villa's sleeping area. This means that this level also has plenty of daylight. There are now four double bedrooms, three bathrooms (one of them ensuite) and another room that is suitable for different uses. From both living levels you have access to the large pool terrace with a spectacular infinity pool. Swimming - or sunbathing - you can look across the bay to the azure blue sea.