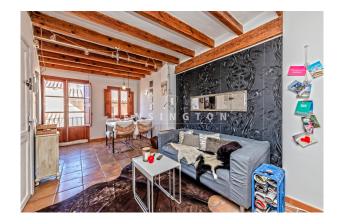

Distribution of the apartment (approx. 54 m2): living/dining area with semi-open kitchen, 2 bedrooms, 1 bathroom with shower. we have floor plans available. The apartment is in very good condition and ready to move in.