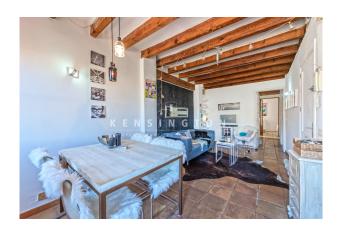

Distribution of the apartment (approx. 54 m2): living/dining area with semi-open kitchen, 2 bedrooms, 1 bathroom with shower. we have floor plans available. The apartment is in very good condition and ready to move in.