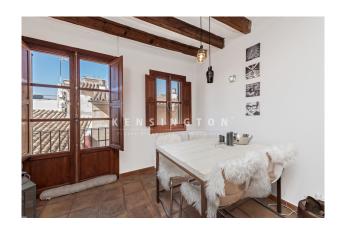

Distribution of the apartment (approx. 54 m2): living/dining area with semi-open kitchen, 2 bedrooms, 1 bathroom with shower. we have floor plans available. The apartment is in very good condition and ready to move in.