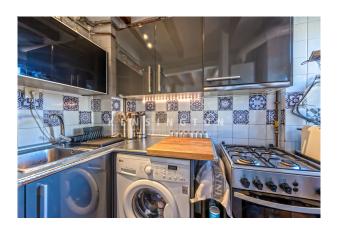

Distribution of the apartment (approx. 54 m2): living/dining area with semi-open kitchen, 2 bedrooms, 1 bathroom with shower. we have floor plans available. The apartment is in very good condition and ready to move in.