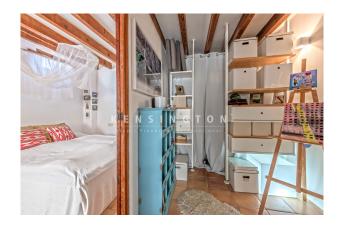

Distribution of the apartment (approx. 54 m2): living/dining area with semi-open kitchen, 2 bedrooms, 1 bathroom with shower. we have floor plans available. The apartment is in very good condition and ready to move in.