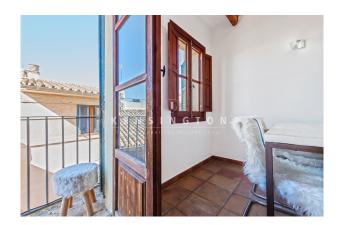

Distribution of the apartment (approx. 54 m2): living/dining area with semi-open kitchen, 2 bedrooms, 1 bathroom with shower. we have floor plans available. The apartment is in very good condition and ready to move in.