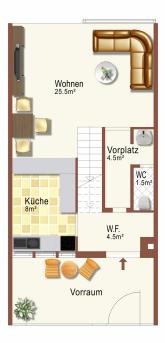

## general:

| object number external:   | KSWE2101              | as from:                  | 08.11.2024            |
|---------------------------|-----------------------|---------------------------|-----------------------|
| usage:                    | habitation            | marketing method:         | purchase              |
| property:                 | House                 | construction year:        | 1970                  |
| street:                   | Grünaustrasse 13      | place:                    | 8590 Romanshorn       |
| available from:           | sofort                | living space:             | 132,00 m <sup>2</sup> |
| Total size of site:       | 207,00 m <sup>2</sup> | Number of Rooms:          | 4,5                   |
| Number of bathrooms:      | 1,0                   | Number of sep. bathrooms: | 1,0                   |
| number of parking spaces: | 1,0                   | Condition:                | groomed               |

### **Description:**

Virtual tour at: https://onlineimmobilienverkauf.ch/vt-romanshorn

Spacious windows, light-filled rooms and a well thought-out floor plan characterize this spatial wonder from 1970. The mid-terrace house in a modern architectural language is today once again ideally suited for a family due to its versatility, because it offers beautifully proportioned rooms on two living floors, a garden that was laid out easy to maintain and a pleasant far-reaching view. The large living area invites you to linger, as it consists of the dining area to the semi-open kitchen and the seating area by the window. Particularly attractive is that you have the possibility to rearrange the kitchen so that it becomes part of the living room. Via the friendly staircase you reach the three rooms and the bathroom on the upper floor. Planned with a lot of foresight, the bedroom got a small adjoining room which is ideal as a dressing room or baby room. This mid-terrace house has many extras to offer that open up opportunities.