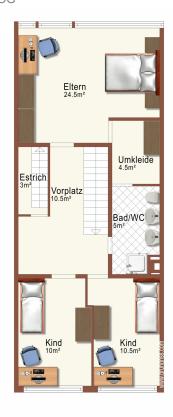

### **Description:**

Virtual tour at: https://onlineimmobilienverkauf.ch/vt-romanshorn

Spacious windows, light-filled rooms and a well thought-out floor plan characterize this spatial wonder from 1970. The mid-terrace house in a modern architectural language is today once again ideally suited for a family due to its versatility, because it offers beautifully proportioned rooms on two living floors, a garden that was laid out easy to maintain and a pleasant far-reaching view. The large living area invites you to linger, as it consists of the dining area to the semi-open kitchen and the seating area by the window. Particularly attractive is that you have the possibility to rearrange the kitchen so that it becomes part of the living room. Via the friendly staircase you reach the three rooms and the bathroom on the upper floor. Planned with a lot of foresight, the bedroom got a small adjoining room which is ideal as a dressing room or baby room. This mid-terrace house has many extras to offer that open up opportunities.

## images

**VERKAUFT** 

web\_HR\_Terrasse

web\_HR\_Spielplatz

web\_HR\_Garten\_1

Grundriss EG

web\_HR\_EG\_Wohnzimmer\_3

web\_HR\_Dachboden\_2

Grundriss OG