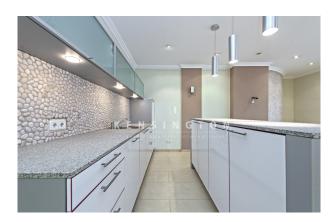

# **Description:**

This property is a modern and very spacious store, which is located in an exclusive area of Port Andratx, Mallorca. The environment is characterized by many retailers, medical practices and cafes and restaurants.

The layout of the approx. 135m² store area is as follows: spacious and light-flooded office space with large shop window and an open kitchen. In the rear part there is a conference room of approx. 10m². A separate ladies and men's rooms toilet and a storage room.

Other features: Tiled floor, ISO windows, electric floor heating, air conditioning hot/cold. Public parking is only 1 minute walk away.

The property is currently rented and offers 5% return of invest.

Please contact us for more information or to arrange a viewing. All information without guarantee.