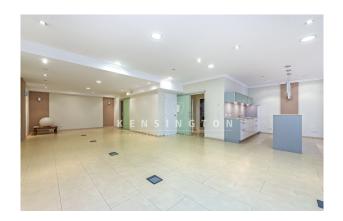

The layout of the approx. 135m² store area is as follows: spacious and light-flooded office space with large shop window and an open kitchen. In the rear part there is a conference room of approx. 10m². A separate ladies and men's rooms toilet and a storage room.

Other features: Tiled floor, ISO windows, electric floor heating, air conditioning hot/cold. Public parking is only 1 minute walk away.

The property is currently rented and offers 5% return of invest.

Please contact us for more information or to arrange a viewing. All information without guarantee.