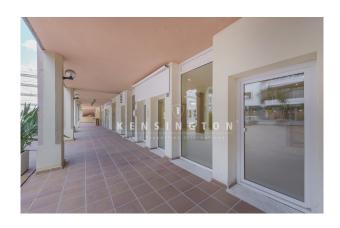

# **Description:**

This property is a modern and very spacious store, which is located in an exclusive area of Port Andratx, Mallorca. The environment is characterized by many retailers, medical practices and cafes and restaurants.

The layout of the approx. 135m² store area is as follows: spacious and light-flooded office space with large shop window and an open kitchen. In the rear part there is a conference room of approx. 10m². A separate ladies and men's rooms toilet and a storage room.

Other features: Tiled floor, ISO windows, electric floor heating, air conditioning hot/cold. Public parking is only 1 minute walk away.

The property is currently rented and offers 5% return of invest.

Please contact us for more information or to arrange a viewing. All information without guarantee.