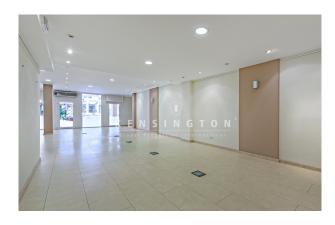

# **Description:**

This property is a modern and very spacious store, which is located in an exclusive area of Port Andratx, Mallorca. The environment is characterized by many retailers, medical practices and cafes and restaurants.

The layout of the approx. 135m² store area is as follows: spacious and light-flooded office space with large shop window and an open kitchen. In the rear part there is a conference room of approx. 10m². A separate ladies and men's rooms toilet and a storage room.

Other features: Tiled floor, ISO windows, electric floor heating, air conditioning hot/cold. Public parking is only 1 minute walk away.

The property is currently rented and offers 5% return of invest.

Please contact us for more information or to arrange a viewing. All information without guarantee.