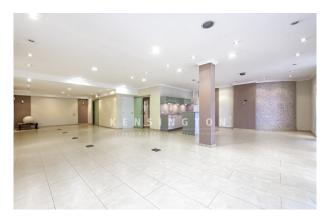

# **Description:**

This property is a modern and very spacious store, which is located in an exclusive area of Port Andratx, Mallorca. The environment is characterized by many retailers, medical practices and cafes and restaurants.

The layout of the approx. 135m² store area is as follows: spacious and light-flooded office space with large shop window and an open kitchen. In the rear part there is a conference room of approx. 10m². A separate ladies and men's rooms toilet and a storage room.

Other features: Tiled floor, ISO windows, electric floor heating, air conditioning hot/cold. Public parking is only 1 minute walk away.

The property is currently rented and offers 5% return of invest.

Please contact us for more information or to arrange a viewing. All information without guarantee.