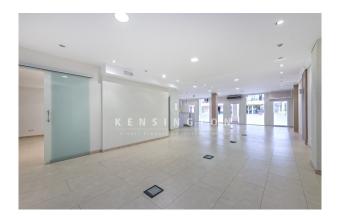

# **Description:**

This property is a modern and very spacious store, which is located in an exclusive area of Port Andratx, Mallorca. The environment is characterized by many retailers, medical practices and cafes and restaurants.

The layout of the approx. 135m² store area is as follows: spacious and light-flooded office space with large shop window and an open kitchen. In the rear part there is a conference room of approx. 10m². A separate ladies and men's rooms toilet and a storage room.

Other features: Tiled floor, ISO windows, electric floor heating, air conditioning hot/cold. Public parking is only 1 minute walk away.

The property is currently rented and offers 5% return of invest.

Please contact us for more information or to arrange a viewing. All information without guarantee.