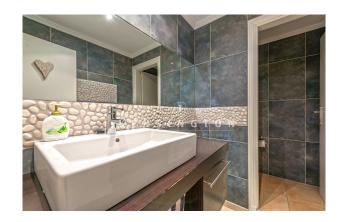

The layout of the approx. 135m² store area is as follows: spacious and light-flooded office space with large shop window and an open kitchen. In the rear part there is a conference room of approx. 10m². A separate ladies and men's rooms toilet and a storage room.