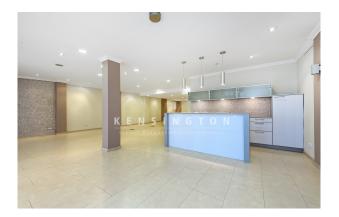

# **Description:**

This property is a modern and very spacious store, which is located in an exclusive area of Port Andratx, Mallorca. The environment is characterized by many retailers, medical practices and cafes and restaurants.

The layout of the approx. 135m² store area is as follows: spacious and light-flooded office space with large shop window and an open kitchen. In the rear part there is a conference room of approx. 10m². A separate ladies and men's rooms toilet and a storage room.

Other features: Tiled floor, ISO windows, electric floor heating, air conditioning hot/cold. Public parking is only 1 minute walk away.

The property is currently rented and offers 5% return of invest.

Please contact us for more information or to arrange a viewing. All information without guarantee.