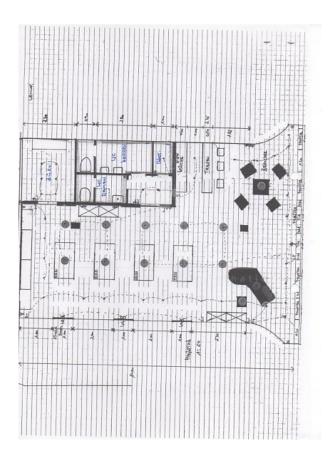

The layout of the approx. 135m² store area is as follows: spacious and light-flooded office space with large shop window and an open kitchen. In the rear part there is a conference room of approx. 10m². A separate ladies and men's rooms toilet and a storage room.