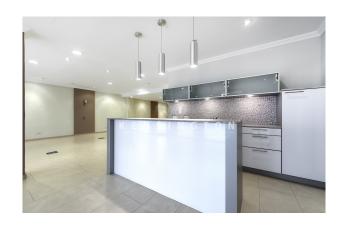

The layout of the approx. 135m² store area is as follows: spacious and light-flooded office space with large shop window and an open kitchen. In the rear part there is a conference room of approx. 10m². A separate ladies and men's rooms toilet and a storage room.