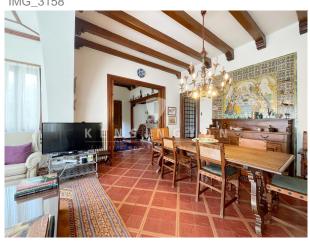

The traditional book shutters and the ornamental details of the door, fully modernist, are remarkable.

On the entrance floor there is a large living - dining room with imposing high ceilings and finished with wooden beams, from where we can access a cozy terrace overlooking the private garden, the currently renovated kitchen, a guest bathroom, laundry room, an office and on the first floor a wine cellar.