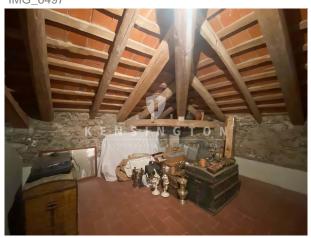

A spectacular staircase carved in wood, leads to the second floor where there are four bedrooms, two of them suites with balcony and terrace and a total of three bathrooms.

In the attic, you can appreciate the roof covered with Arabic tiles and in the highest part two symmetrical chimneys finished in the trencadís style.