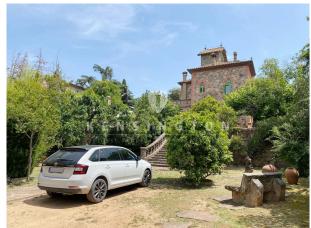

#### **Description:**

Discover this stunning Modernist gem designed by renowned architect Manel Raspall in La Garriga. Built in 1907 and completely renovated, this unique property has a first floor, a first floor and a turret with a belvedere that distinguishes it from other works by Raspall.

Its great originality lies in the fact that the exterior is built with stone, a not very common material for Modernist architecture. Perhaps because of this austerity and the elements, the building has a special taste in relation to other works by Raspall.

From the exit terrace of the living room, there are some impressive stairs built in the same stone as the house, which lead to the garden and to another house of 290m2 that needs renovation, with main access from the back street.