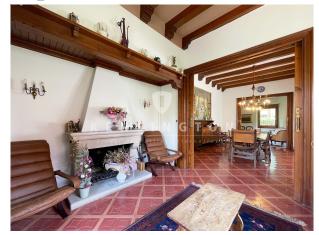

The traditional book shutters and the ornamental details of the door, fully modernist, are remarkable.

On the entrance floor there is a large living - dining room with imposing high ceilings and finished with wooden beams, from where we can access a cozy terrace overlooking the private garden, the currently renovated kitchen, a guest bathroom, laundry room, an office and on the first floor a wine cellar.

A spectacular staircase carved in wood, leads to the second floor where there are four bedrooms, two of them suites with balcony and terrace and a total of three bathrooms.

In the attic, you can appreciate the roof covered with Arabic tiles and in the highest part two symmetrical chimneys finished in the trencadís style.