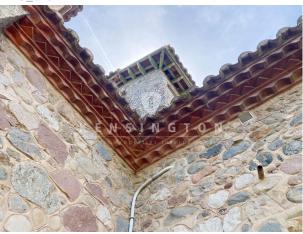

A spectacular staircase carved in wood, leads to the second floor where there are four bedrooms, two of them suites with balcony and terrace and a total of three bathrooms.

In the attic, you can appreciate the roof covered with Arabic tiles and in the highest part two symmetrical chimneys finished in the trencadís style.

Its great originality lies in the fact that the exterior is built with stone, a not very common material for Modernist architecture. Perhaps because of this austerity and the elements, the building has a special taste in relation to other works by Raspall.