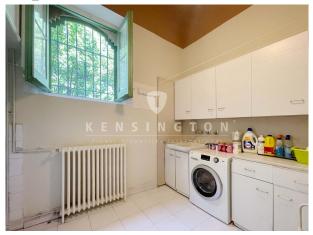

The traditional book shutters and the ornamental details of the door, fully modernist, are remarkable.

On the entrance floor there is a large living - dining room with imposing high ceilings and finished with wooden beams, from where we can access a cozy terrace overlooking the private garden, the currently renovated kitchen, a guest bathroom, laundry room, an office and on the first floor a wine cellar.