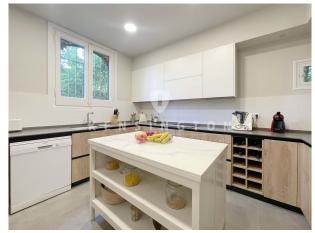

The traditional book shutters and the ornamental details of the door, fully modernist, are remarkable.

On the entrance floor there is a large living - dining room with imposing high ceilings and finished with wooden beams, from where we can access a cozy terrace overlooking the private garden, the currently renovated kitchen, a guest bathroom, laundry room, an office and on the first floor a wine cellar.