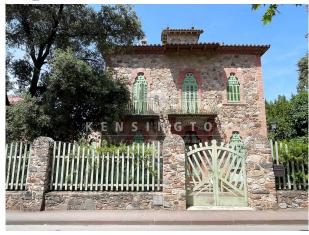

#### **Description:**

Discover this stunning Modernist gem designed by renowned architect Manel Raspall in La Garriga. Built in 1907 and completely renovated, this unique property has a first floor, a first floor and a turret with a belvedere that distinguishes it from other works by Raspall.

Its great originality lies in the fact that the exterior is built with stone, a not very common material for Modernist architecture. Perhaps because of this austerity and the elements, the building has a special taste in relation to other works by Raspall.