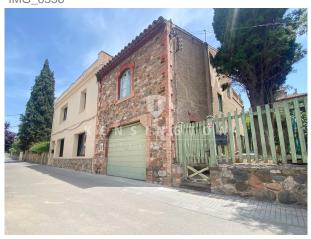

#### **Description:**

Discover this stunning Modernist gem designed by renowned architect Manel Raspall in La Garriga. Built in 1907 and completely renovated, this unique property has a first floor, a first floor and a turret with a belvedere that distinguishes it from other works by Raspall.

Its great originality lies in the fact that the exterior is built with stone, a not very common material for Modernist architecture. Perhaps because of this austerity and the elements, the building has a special taste in relation to other works by Raspall.