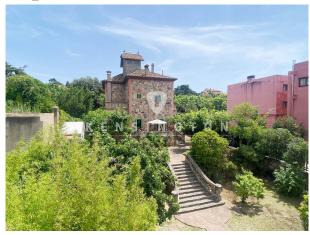

#### **Description:**

Discover this stunning Modernist gem designed by renowned architect Manel Raspall in La Garriga. Built in 1907 and completely renovated, this unique property has a first floor, a first floor and a turret with a belvedere that distinguishes it from other works by Raspall.

Its great originality lies in the fact that the exterior is built with stone, a not very common material for Modernist architecture. Perhaps because of this austerity and the elements, the building has a special taste in relation to other works by Raspall.

A spectacular staircase carved in wood, leads to the second floor where there are four bedrooms, two of them suites with balcony and terrace and a total of three bathrooms.

In the attic, you can appreciate the roof covered with Arabic tiles and in the highest part two symmetrical chimneys finished in the trencadís style.