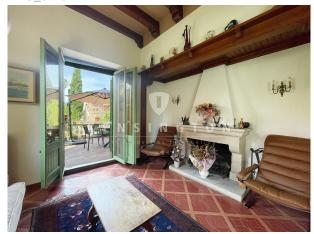

The traditional book shutters and the ornamental details of the door, fully modernist, are remarkable.

On the entrance floor there is a large living - dining room with imposing high ceilings and finished with wooden beams, from where we can access a cozy terrace overlooking the private garden, the currently renovated kitchen, a guest bathroom, laundry room, an office and on the first floor a wine cellar.

A spectacular staircase carved in wood, leads to the second floor where there are four bedrooms, two of them suites with balcony and terrace and a total of three bathrooms.

In the attic, you can appreciate the roof covered with Arabic tiles and in the highest part two symmetrical chimneys finished in the trencadís style.