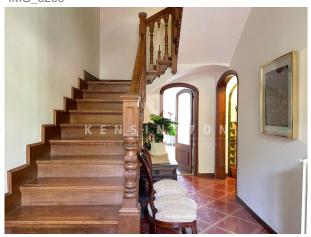

A spectacular staircase carved in wood, leads to the second floor where there are four bedrooms, two of them suites with balcony and terrace and a total of three bathrooms.

In the attic, you can appreciate the roof covered with Arabic tiles and in the highest part two symmetrical chimneys finished in the trencadís style.