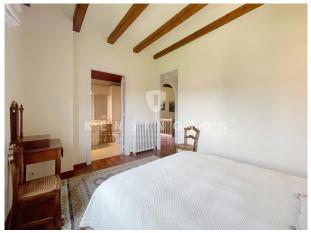

A spectacular staircase carved in wood, leads to the second floor where there are four bedrooms, two of them suites with balcony and terrace and a total of three bathrooms.

In the attic, you can appreciate the roof covered with Arabic tiles and in the highest part two symmetrical chimneys finished in the trencadís style.