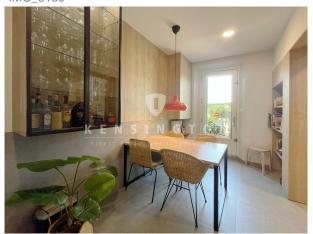

The traditional book shutters and the ornamental details of the door, fully modernist, are remarkable.

On the entrance floor there is a large living - dining room with imposing high ceilings and finished with wooden beams, from where we can access a cozy terrace overlooking the private garden, the currently renovated kitchen, a guest bathroom, laundry room, an office and on the first floor a wine cellar.