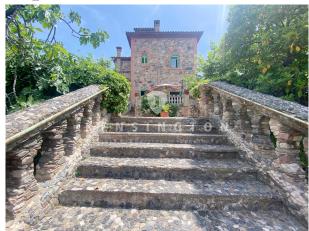

From the exit terrace of the living room, there are some impressive stairs built in the same stone as the house, which lead to the garden and to another house of 290m2 that needs renovation, with main access from the back street.