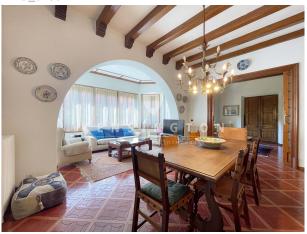

The traditional book shutters and the ornamental details of the door, fully modernist, are remarkable.

On the entrance floor there is a large living - dining room with imposing high ceilings and finished with wooden beams, from where we can access a cozy terrace overlooking the private garden, the currently renovated kitchen, a guest bathroom, laundry room, an office and on the first floor a wine cellar.