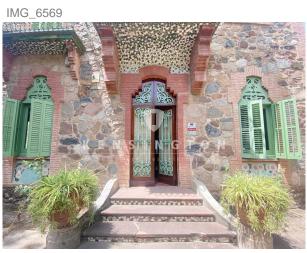

The traditional book shutters and the ornamental details of the door, fully modernist, are remarkable.

On the entrance floor there is a large living - dining room with imposing high ceilings and finished with wooden beams, from where we can access a cozy terrace overlooking the private garden, the currently renovated kitchen, a guest bathroom, laundry room, an office and on the first floor a wine cellar.