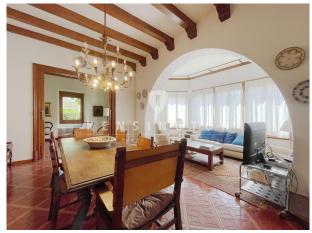

The traditional book shutters and the ornamental details of the door, fully modernist, are remarkable.

On the entrance floor there is a large living - dining room with imposing high ceilings and finished with wooden beams, from where we can access a cozy terrace overlooking the private garden, the currently renovated kitchen, a guest bathroom, laundry room, an office and on the first floor a wine cellar.