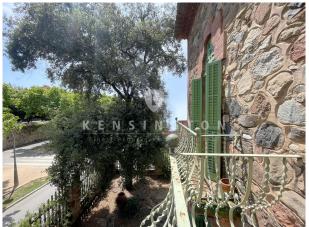

Its great originality lies in the fact that the exterior is built with stone, a not very common material for Modernist architecture. Perhaps because of this austerity and the elements, the building has a special taste in relation to other works by Raspall.

From the exit terrace of the living room, there are some impressive stairs built in the same stone as the house, which lead to the garden and to another house of 290m2 that needs renovation, with main access from the back street.