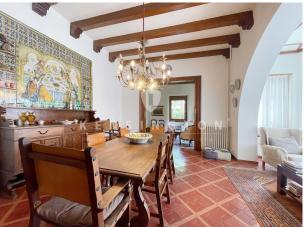

The traditional book shutters and the ornamental details of the door, fully modernist, are remarkable.

On the entrance floor there is a large living - dining room with imposing high ceilings and finished with wooden beams, from where we can access a cozy terrace overlooking the private garden, the currently renovated kitchen, a guest bathroom, laundry room, an office and on the first floor a wine cellar.