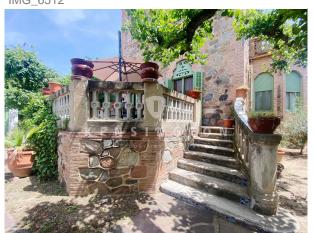

The traditional book shutters and the ornamental details of the door, fully modernist, are remarkable.

On the entrance floor there is a large living - dining room with imposing high ceilings and finished with wooden beams, from where we can access a cozy terrace overlooking the private garden, the currently renovated kitchen, a guest bathroom, laundry room, an office and on the first floor a wine cellar.

A spectacular staircase carved in wood, leads to the second floor where there are four bedrooms, two of them suites with balcony and terrace and a total of three bathrooms.

In the attic, you can appreciate the roof covered with Arabic tiles and in the highest part two symmetrical chimneys finished in the trencadís style.

From the exit terrace of the living room, there are some impressive stairs built in the same stone as the house, which lead to the garden and to another house of 290m2 that needs renovation, with main access from the back street.