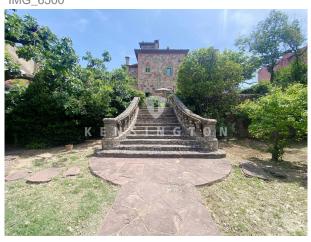

From the exit terrace of the living room, there are some impressive stairs built in the same stone as the house, which lead to the garden and to another house of 290m2 that needs renovation, with main access from the back street.