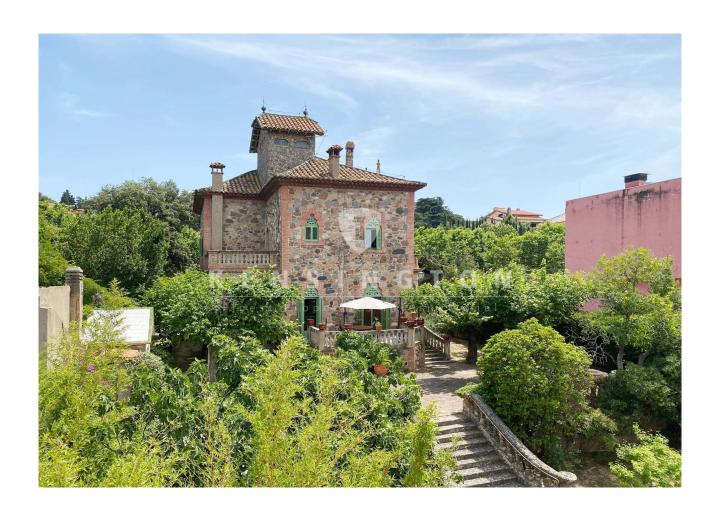

#### **Description:**

Discover this stunning Modernist gem designed by renowned architect Manel Raspall in La Garriga. Built in 1907 and completely renovated, this unique property has a first floor, a first floor and a turret with a belvedere that distinguishes it from other works by Raspall.

Its great originality lies in the fact that the exterior is built with stone, a not very common material for Modernist architecture. Perhaps because of this austerity and the elements, the building has a special taste in relation to other works by Raspall.

A spectacular staircase carved in wood, leads to the second floor where there are four bedrooms, two of them suites with balcony and terrace and a total of three bathrooms.

In the attic, you can appreciate the roof covered with Arabic tiles and in the highest part two symmetrical chimneys finished in the trencadís style.