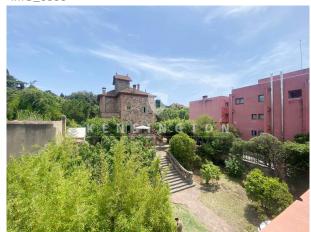

#### **Description:**

Discover this stunning Modernist gem designed by renowned architect Manel Raspall in La Garriga. Built in 1907 and completely renovated, this unique property has a first floor, a first floor and a turret with a belvedere that distinguishes it from other works by Raspall.

Its great originality lies in the fact that the exterior is built with stone, a not very common material for Modernist architecture. Perhaps because of this austerity and the elements, the building has a special taste in relation to other works by Raspall.

A spectacular staircase carved in wood, leads to the second floor where there are four bedrooms, two of them suites with balcony and terrace and a total of three bathrooms.

In the attic, you can appreciate the roof covered with Arabic tiles and in the highest part two symmetrical chimneys finished in the trencadís style.