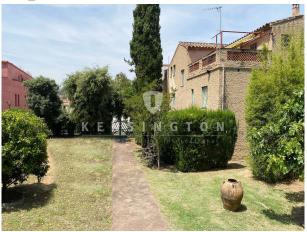

From the exit terrace of the living room, there are some impressive stairs built in the same stone as the house, which lead to the garden and to another house of 290m2 that needs renovation, with main access from the back street.