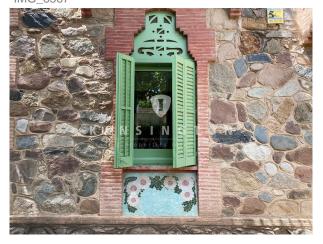

#### **Description:**

Discover this stunning Modernist gem designed by renowned architect Manel Raspall in La Garriga. Built in 1907 and completely renovated, this unique property has a first floor, a first floor and a turret with a belvedere that distinguishes it from other works by Raspall.

Its great originality lies in the fact that the exterior is built with stone, a not very common material for Modernist architecture. Perhaps because of this austerity and the elements, the building has a special taste in relation to other works by Raspall.

The traditional book shutters and the ornamental details of the door, fully modernist, are remarkable.

On the entrance floor there is a large living - dining room with imposing high ceilings and finished with wooden beams, from where we can access a cozy terrace overlooking the private garden, the currently renovated kitchen, a guest bathroom, laundry room, an office and on the first floor a wine cellar.