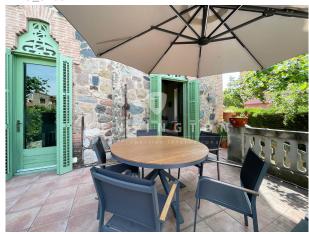

From the exit terrace of the living room, there are some impressive stairs built in the same stone as the house, which lead to the garden and to another house of 290m2 that needs renovation, with main access from the back street.