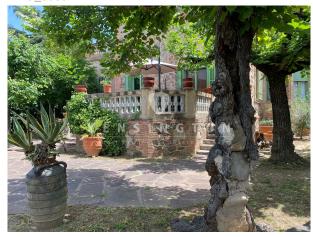

#### **Description:**

Discover this stunning Modernist gem designed by renowned architect Manel Raspall in La Garriga. Built in 1907 and completely renovated, this unique property has a first floor, a first floor and a turret with a belvedere that distinguishes it from other works by Raspall.

Its great originality lies in the fact that the exterior is built with stone, a not very common material for Modernist architecture. Perhaps because of this austerity and the elements, the building has a special taste in relation to other works by Raspall.

The traditional book shutters and the ornamental details of the door, fully modernist, are remarkable.

On the entrance floor there is a large living - dining room with imposing high ceilings and finished with wooden beams, from where we can access a cozy terrace overlooking the private garden, the currently renovated kitchen, a guest bathroom, laundry room, an office and on the first floor a wine cellar.

From the exit terrace of the living room, there are some impressive stairs built in the same stone as the house, which lead to the garden and to another house of 290m2 that needs renovation, with main access from the back street.