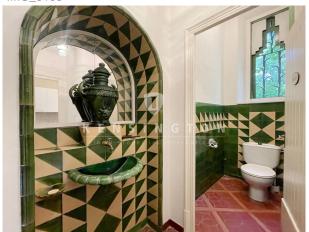

The traditional book shutters and the ornamental details of the door, fully modernist, are remarkable.

On the entrance floor there is a large living - dining room with imposing high ceilings and finished with wooden beams, from where we can access a cozy terrace overlooking the private garden, the currently renovated kitchen, a guest bathroom, laundry room, an office and on the first floor a wine cellar.