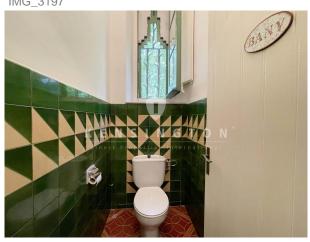

The traditional book shutters and the ornamental details of the door, fully modernist, are remarkable.

On the entrance floor there is a large living - dining room with imposing high ceilings and finished with wooden beams, from where we can access a cozy terrace overlooking the private garden, the currently renovated kitchen, a guest bathroom, laundry room, an office and on the first floor a wine cellar.