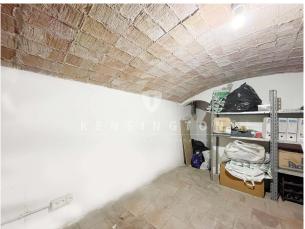

The traditional book shutters and the ornamental details of the door, fully modernist, are remarkable.

On the entrance floor there is a large living - dining room with imposing high ceilings and finished with wooden beams, from where we can access a cozy terrace overlooking the private garden, the currently renovated kitchen, a guest bathroom, laundry room, an office and on the first floor a wine cellar.