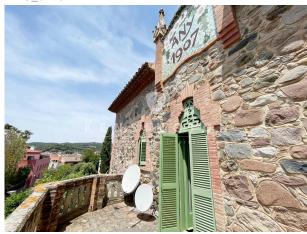

#### **Description:**

Discover this stunning Modernist gem designed by renowned architect Manel Raspall in La Garriga. Built in 1907 and completely renovated, this unique property has a first floor, a first floor and a turret with a belvedere that distinguishes it from other works by Raspall.

Its great originality lies in the fact that the exterior is built with stone, a not very common material for Modernist architecture. Perhaps because of this austerity and the elements, the building has a special taste in relation to other works by Raspall.

The traditional book shutters and the ornamental details of the door, fully modernist, are remarkable.

On the entrance floor there is a large living - dining room with imposing high ceilings and finished with wooden beams, from where we can access a cozy terrace overlooking the private garden, the currently renovated kitchen, a guest bathroom, laundry room, an office and on the first floor a wine cellar.