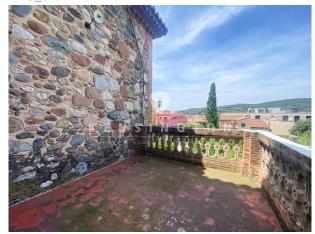

From the exit terrace of the living room, there are some impressive stairs built in the same stone as the house, which lead to the garden and to another house of 290m2 that needs renovation, with main access from the back street.