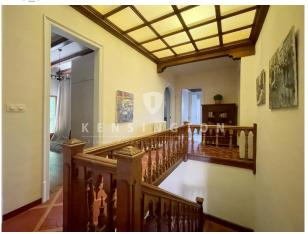

A spectacular staircase carved in wood, leads to the second floor where there are four bedrooms, two of them suites with balcony and terrace and a total of three bathrooms.

In the attic, you can appreciate the roof covered with Arabic tiles and in the highest part two symmetrical chimneys finished in the trencadís style.