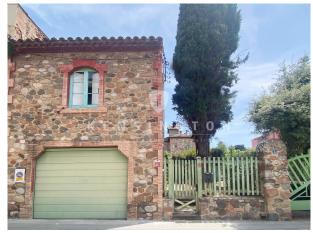

#### **Description:**

Discover this stunning Modernist gem designed by renowned architect Manel Raspall in La Garriga. Built in 1907 and completely renovated, this unique property has a first floor, a first floor and a turret with a belvedere that distinguishes it from other works by Raspall.

Its great originality lies in the fact that the exterior is built with stone, a not very common material for Modernist architecture. Perhaps because of this austerity and the elements, the building has a special taste in relation to other works by Raspall.

The traditional book shutters and the ornamental details of the door, fully modernist, are remarkable.

On the entrance floor there is a large living - dining room with imposing high ceilings and finished with wooden beams, from where we can access a cozy terrace overlooking the private garden, the currently renovated kitchen, a guest bathroom, laundry room, an office and on the first floor a wine cellar.