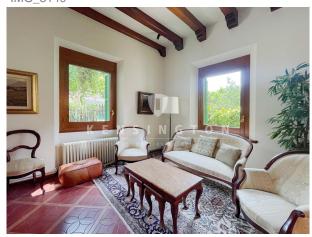

The traditional book shutters and the ornamental details of the door, fully modernist, are remarkable.

On the entrance floor there is a large living - dining room with imposing high ceilings and finished with wooden beams, from where we can access a cozy terrace overlooking the private garden, the currently renovated kitchen, a guest bathroom, laundry room, an office and on the first floor a wine cellar.