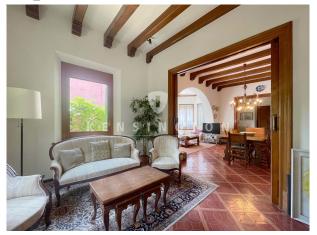

The traditional book shutters and the ornamental details of the door, fully modernist, are remarkable.

On the entrance floor there is a large living - dining room with imposing high ceilings and finished with wooden beams, from where we can access a cozy terrace overlooking the private garden, the currently renovated kitchen, a guest bathroom, laundry room, an office and on the first floor a wine cellar.