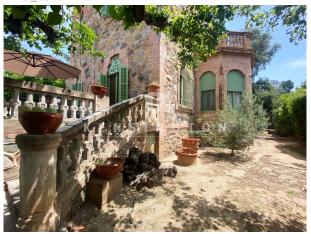

Its great originality lies in the fact that the exterior is built with stone, a not very common material for Modernist architecture. Perhaps because of this austerity and the elements, the building has a special taste in relation to other works by Raspall.

From the exit terrace of the living room, there are some impressive stairs built in the same stone as the house, which lead to the garden and to another house of 290m2 that needs renovation, with main access from the back street.