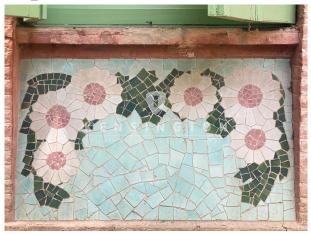

The traditional book shutters and the ornamental details of the door, fully modernist, are remarkable.

On the entrance floor there is a large living - dining room with imposing high ceilings and finished with wooden beams, from where we can access a cozy terrace overlooking the private garden, the currently renovated kitchen, a guest bathroom, laundry room, an office and on the first floor a wine cellar.