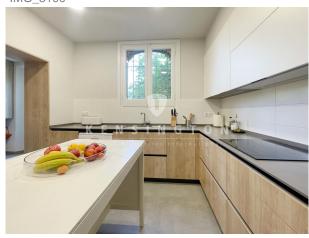

The traditional book shutters and the ornamental details of the door, fully modernist, are remarkable.

On the entrance floor there is a large living - dining room with imposing high ceilings and finished with wooden beams, from where we can access a cozy terrace overlooking the private garden, the currently renovated kitchen, a guest bathroom, laundry room, an office and on the first floor a wine cellar.