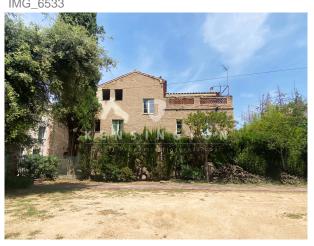

From the exit terrace of the living room, there are some impressive stairs built in the same stone as the house, which lead to the garden and to another house of 290m2 that needs renovation, with main access from the back street.

This house maintains the same style of facade and consists of three floors:

Access to parking for two cars

1st floor - living room with kitchen and two bedrooms with a bathroom.

And in the attic there is another room with access to a terrace that dazzles us with its view to the main house.