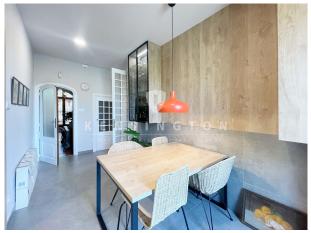

The traditional book shutters and the ornamental details of the door, fully modernist, are remarkable.

On the entrance floor there is a large living - dining room with imposing high ceilings and finished with wooden beams, from where we can access a cozy terrace overlooking the private garden, the currently renovated kitchen, a guest bathroom, laundry room, an office and on the first floor a wine cellar.