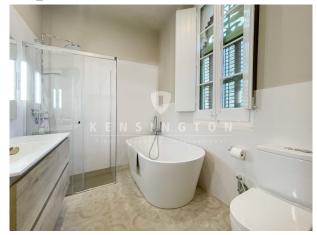

A spectacular staircase carved in wood, leads to the second floor where there are four bedrooms, two of them suites with balcony and terrace and a total of three bathrooms.

In the attic, you can appreciate the roof covered with Arabic tiles and in the highest part two symmetrical chimneys finished in the trencadís style.