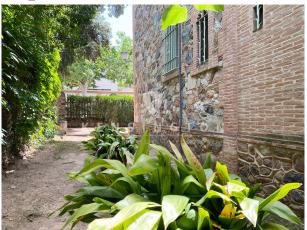

Its great originality lies in the fact that the exterior is built with stone, a not very common material for Modernist architecture. Perhaps because of this austerity and the elements, the building has a special taste in relation to other works by Raspall.

From the exit terrace of the living room, there are some impressive stairs built in the same stone as the house, which lead to the garden and to another house of 290m2 that needs renovation, with main access from the back street.