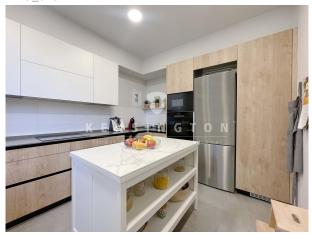

The traditional book shutters and the ornamental details of the door, fully modernist, are remarkable.

On the entrance floor there is a large living - dining room with imposing high ceilings and finished with wooden beams, from where we can access a cozy terrace overlooking the private garden, the currently renovated kitchen, a guest bathroom, laundry room, an office and on the first floor a wine cellar.