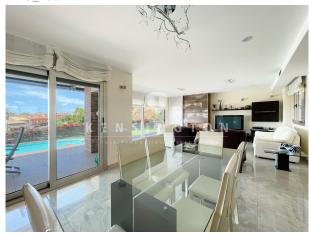

#### **Description:**

The house is located in an exclusive residential area near the beach, with excellent views of the Mediterranean Sea. Built on a large plot of 1.018m2, the house has an elegant and modern architecture, with high quality finishes and carefully designed details. Its natural stone facade and large windows allow natural light to enter all rooms. The garden surrounding the house has a private swimming pool.

Inside, the house is distributed over several floors, with large open and bright spaces.

The first floor has a living-dining room with fireplace and access to the porch, a fully equipped kitchen, an office and a double bedroom with bathroom.