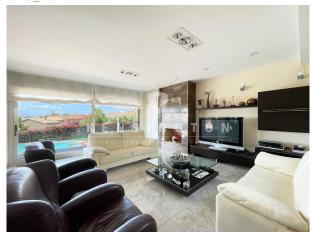

#### **Description:**

The house is located in an exclusive residential area near the beach, with excellent views of the Mediterranean Sea. Built on a large plot of 1.018m2, the house has an elegant and modern architecture, with high quality finishes and carefully designed details. Its natural stone facade and large windows allow natural light to enter all rooms. The garden surrounding the house has a private swimming pool.

On the upper floor is the master suite. It has a full bathroom and a dressing room, plus access to a private terrace overlooking the sea.

The house also has a second living area with a huge living room with fireplace, wine cellar and kitchen, which could also be used as a games room or gym, from where there is direct access to the garden and ample parking for 5 cars. Two bedrooms with bathrooms complement this floor.