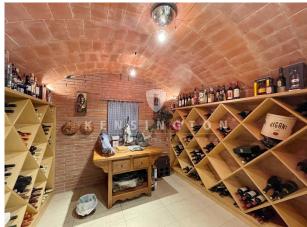

On the upper floor is the master suite. It has a full bathroom and a dressing room, plus access to a private terrace overlooking the sea.

The house also has a second living area with a huge living room with fireplace, wine cellar and kitchen, which could also be used as a games room or gym, from where there is direct access to the garden and ample parking for 5 cars. Two bedrooms with bathrooms complement this floor.