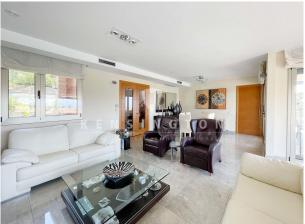

#### **Description:**

The house is located in an exclusive residential area near the beach, with excellent views of the Mediterranean Sea. Built on a large plot of 1.018m2, the house has an elegant and modern architecture, with high quality finishes and carefully designed details. Its natural stone facade and large windows allow natural light to enter all rooms. The garden surrounding the house has a private swimming pool.

Inside, the house is distributed over several floors, with large open and bright spaces.

The first floor has a living-dining room with fireplace and access to the porch, a fully equipped kitchen, an office and a double bedroom with bathroom.