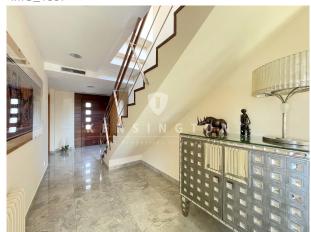

Inside, the house is distributed over several floors, with large open and bright spaces.

The first floor has a living-dining room with fireplace and access to the porch, a fully equipped kitchen, an office and a double bedroom with bathroom.