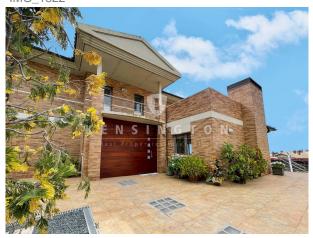

#### **Description:**

The house is located in an exclusive residential area near the beach, with excellent views of the Mediterranean Sea. Built on a large plot of 1.018m2, the house has an elegant and modern architecture, with high quality finishes and carefully designed details. Its natural stone facade and large windows allow natural light to enter all rooms. The garden surrounding the house has a private swimming pool.

Inside, the house is distributed over several floors, with large open and bright spaces.

The first floor has a living-dining room with fireplace and access to the porch, a fully equipped kitchen, an office and a double bedroom with bathroom.