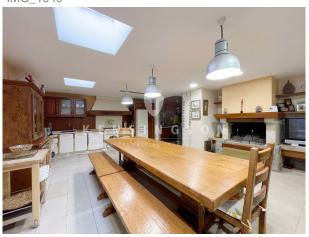

On the upper floor is the master suite. It has a full bathroom and a dressing room, plus access to a private terrace overlooking the sea.

The house also has a second living area with a huge living room with fireplace, wine cellar and kitchen, which could also be used as a games room or gym, from where there is direct access to the garden and ample parking for 5 cars. Two bedrooms with bathrooms complement this floor.