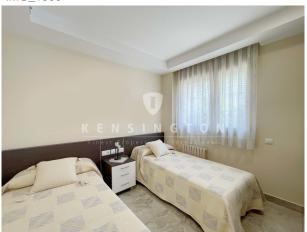

Inside, the house is distributed over several floors, with large open and bright spaces.

The first floor has a living-dining room with fireplace and access to the porch, a fully equipped kitchen, an office and a double bedroom with bathroom.

On the upper floor is the master suite. It has a full bathroom and a dressing room, plus access to a private terrace overlooking the sea.

The house also has a second living area with a huge living room with fireplace, wine cellar and kitchen, which could also be used as a games room or gym, from where there is direct access to the garden and ample parking for 5 cars. Two bedrooms with bathrooms complement this floor.