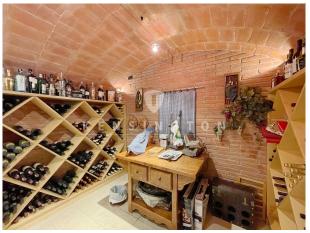

On the upper floor is the master suite. It has a full bathroom and a dressing room, plus access to a private terrace overlooking the sea.

The house also has a second living area with a huge living room with fireplace, wine cellar and kitchen, which could also be used as a games room or gym, from where there is direct access to the garden and ample parking for 5 cars. Two bedrooms with bathrooms complement this floor.