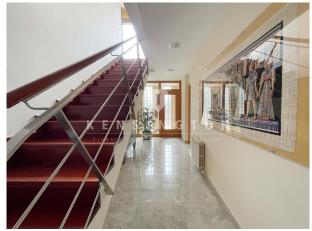

Inside, the house is distributed over several floors, with large open and bright spaces.

The first floor has a living-dining room with fireplace and access to the porch, a fully equipped kitchen, an office and a double bedroom with bathroom.