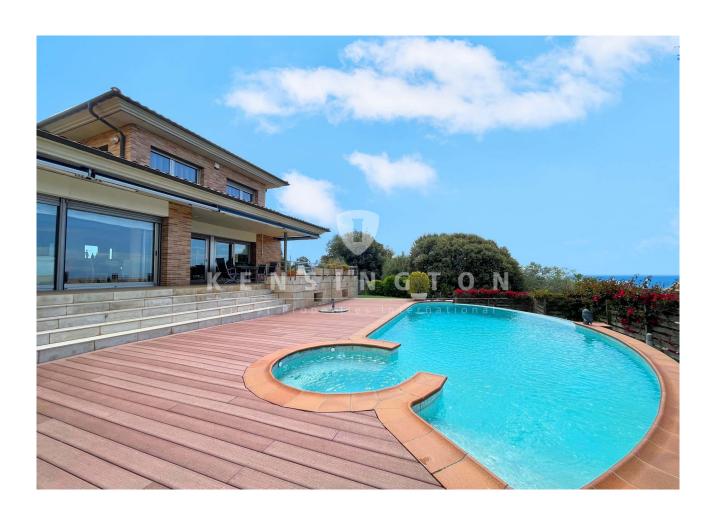

#### **Description:**

The house is located in an exclusive residential area near the beach, with excellent views of the Mediterranean Sea. Built on a large plot of 1.018m2, the house has an elegant and modern architecture, with high quality finishes and carefully designed details. Its natural stone facade and large windows allow natural light to enter all rooms. The garden surrounding the house has a private swimming pool.

Inside, the house is distributed over several floors, with large open and bright spaces.

The first floor has a living-dining room with fireplace and access to the porch, a fully equipped kitchen, an office and a double bedroom with bathroom.

On the upper floor is the master suite. It has a full bathroom and a dressing room, plus access to a private terrace overlooking the sea.

The house also has a second living area with a huge living room with fireplace, wine cellar and kitchen, which could also be used as a games room or gym, from where there is direct access to the garden and ample parking for 5 cars. Two bedrooms with bathrooms complement this floor.