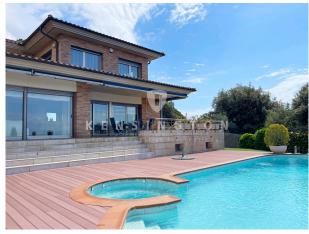

#### **Description:**

The house is located in an exclusive residential area near the beach, with excellent views of the Mediterranean Sea. Built on a large plot of 1.018m2, the house has an elegant and modern architecture, with high quality finishes and carefully designed details. Its natural stone facade and large windows allow natural light to enter all rooms. The garden surrounding the house has a private swimming pool.

On the upper floor is the master suite. It has a full bathroom and a dressing room, plus access to a private terrace overlooking the sea.

The house also has a second living area with a huge living room with fireplace, wine cellar and kitchen, which could also be used as a games room or gym, from where there is direct access to the garden and ample parking for 5 cars. Two bedrooms with bathrooms complement this floor.