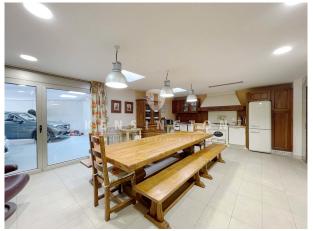

Inside, the house is distributed over several floors, with large open and bright spaces.

The first floor has a living-dining room with fireplace and access to the porch, a fully equipped kitchen, an office and a double bedroom with bathroom.