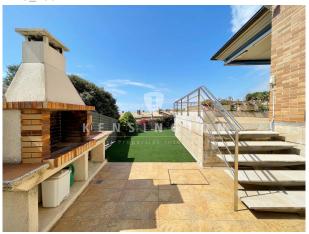

On the upper floor is the master suite. It has a full bathroom and a dressing room, plus access to a private terrace overlooking the sea.

The house also has a second living area with a huge living room with fireplace, wine cellar and kitchen, which could also be used as a games room or gym, from where there is direct access to the garden and ample parking for 5 cars. Two bedrooms with bathrooms complement this floor.