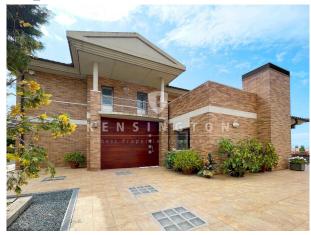

#### **Description:**

The house is located in an exclusive residential area near the beach, with excellent views of the Mediterranean Sea. Built on a large plot of 1.018m2, the house has an elegant and modern architecture, with high quality finishes and carefully designed details. Its natural stone facade and large windows allow natural light to enter all rooms. The garden surrounding the house has a private swimming pool.

Inside, the house is distributed over several floors, with large open and bright spaces.

The first floor has a living-dining room with fireplace and access to the porch, a fully equipped kitchen, an office and a double bedroom with bathroom.