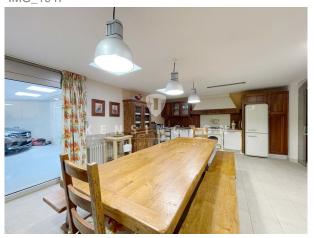

Inside, the house is distributed over several floors, with large open and bright spaces.

The first floor has a living-dining room with fireplace and access to the porch, a fully equipped kitchen, an office and a double bedroom with bathroom.