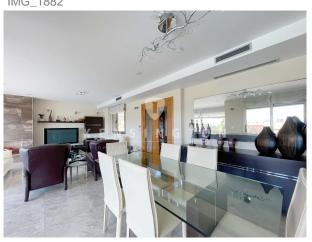

Inside, the house is distributed over several floors, with large open and bright spaces.

The first floor has a living-dining room with fireplace and access to the porch, a fully equipped kitchen, an office and a double bedroom with bathroom.

On the upper floor is the master suite. It has a full bathroom and a dressing room, plus access to a private terrace overlooking the sea.

The house also has a second living area with a huge living room with fireplace, wine cellar and kitchen, which could also be used as a games room or gym, from where there is direct access to the garden and ample parking for 5 cars. Two bedrooms with bathrooms complement this floor.