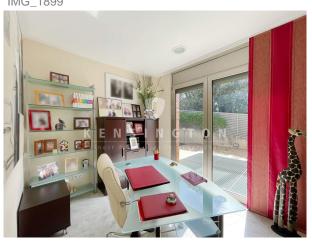

Inside, the house is distributed over several floors, with large open and bright spaces.

The first floor has a living-dining room with fireplace and access to the porch, a fully equipped kitchen, an office and a double bedroom with bathroom.