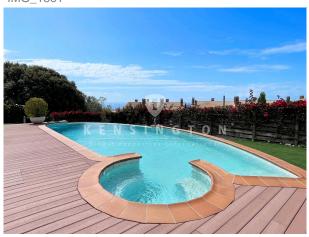

#### **Description:**

The house is located in an exclusive residential area near the beach, with excellent views of the Mediterranean Sea. Built on a large plot of 1.018m2, the house has an elegant and modern architecture, with high quality finishes and carefully designed details. Its natural stone facade and large windows allow natural light to enter all rooms. The garden surrounding the house has a private swimming pool.