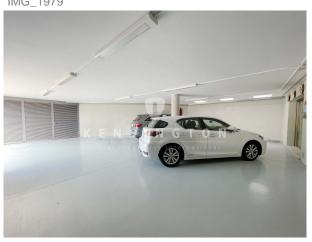

On the upper floor is the master suite. It has a full bathroom and a dressing room, plus access to a private terrace overlooking the sea.

The house also has a second living area with a huge living room with fireplace, wine cellar and kitchen, which could also be used as a games room or gym, from where there is direct access to the garden and ample parking for 5 cars. Two bedrooms with bathrooms complement this floor.