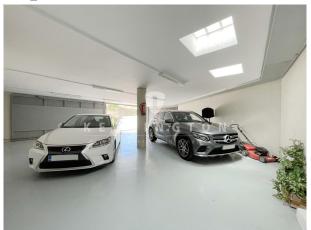

On the upper floor is the master suite. It has a full bathroom and a dressing room, plus access to a private terrace overlooking the sea.

The house also has a second living area with a huge living room with fireplace, wine cellar and kitchen, which could also be used as a games room or gym, from where there is direct access to the garden and ample parking for 5 cars. Two bedrooms with bathrooms complement this floor.