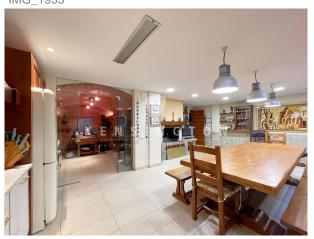

Inside, the house is distributed over several floors, with large open and bright spaces.

The first floor has a living-dining room with fireplace and access to the porch, a fully equipped kitchen, an office and a double bedroom with bathroom.