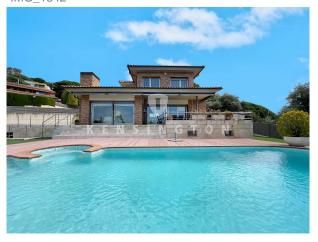

#### **Description:**

The house is located in an exclusive residential area near the beach, with excellent views of the Mediterranean Sea. Built on a large plot of 1.018m2, the house has an elegant and modern architecture, with high quality finishes and carefully designed details. Its natural stone facade and large windows allow natural light to enter all rooms. The garden surrounding the house has a private swimming pool.