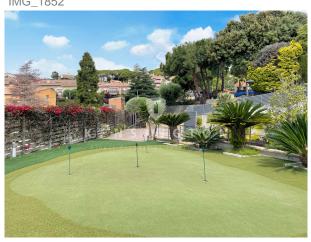

#### **Description:**

The house is located in an exclusive residential area near the beach, with excellent views of the Mediterranean Sea. Built on a large plot of 1.018m2, the house has an elegant and modern architecture, with high quality finishes and carefully designed details. Its natural stone facade and large windows allow natural light to enter all rooms. The garden surrounding the house has a private swimming pool.