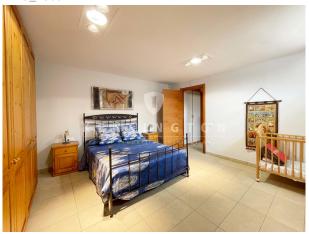

Inside, the house is distributed over several floors, with large open and bright spaces.

The first floor has a living-dining room with fireplace and access to the porch, a fully equipped kitchen, an office and a double bedroom with bathroom.

On the upper floor is the master suite. It has a full bathroom and a dressing room, plus access to a private terrace overlooking the sea.

The house also has a second living area with a huge living room with fireplace, wine cellar and kitchen, which could also be used as a games room or gym, from where there is direct access to the garden and ample parking for 5 cars. Two bedrooms with bathrooms complement this floor.