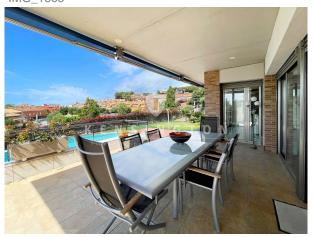

#### **Description:**

The house is located in an exclusive residential area near the beach, with excellent views of the Mediterranean Sea. Built on a large plot of 1.018m2, the house has an elegant and modern architecture, with high quality finishes and carefully designed details. Its natural stone facade and large windows allow natural light to enter all rooms. The garden surrounding the house has a private swimming pool.

Inside, the house is distributed over several floors, with large open and bright spaces.

The first floor has a living-dining room with fireplace and access to the porch, a fully equipped kitchen, an office and a double bedroom with bathroom.