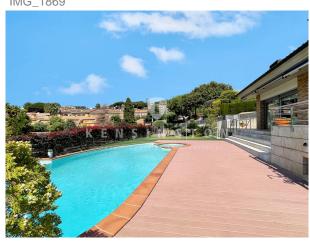

#### **Description:**

The house is located in an exclusive residential area near the beach, with excellent views of the Mediterranean Sea. Built on a large plot of 1.018m2, the house has an elegant and modern architecture, with high quality finishes and carefully designed details. Its natural stone facade and large windows allow natural light to enter all rooms. The garden surrounding the house has a private swimming pool.