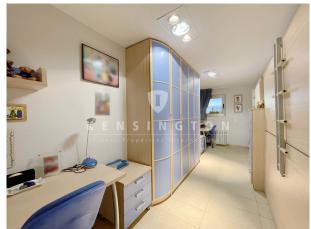

Inside, the house is distributed over several floors, with large open and bright spaces.

The first floor has a living-dining room with fireplace and access to the porch, a fully equipped kitchen, an office and a double bedroom with bathroom.