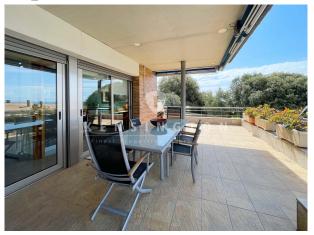

#### **Description:**

The house is located in an exclusive residential area near the beach, with excellent views of the Mediterranean Sea. Built on a large plot of 1.018m2, the house has an elegant and modern architecture, with high quality finishes and carefully designed details. Its natural stone facade and large windows allow natural light to enter all rooms. The garden surrounding the house has a private swimming pool.

Inside, the house is distributed over several floors, with large open and bright spaces.

The first floor has a living-dining room with fireplace and access to the porch, a fully equipped kitchen, an office and a double bedroom with bathroom.