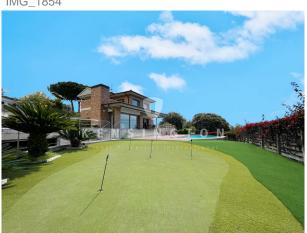

#### **Description:**

The house is located in an exclusive residential area near the beach, with excellent views of the Mediterranean Sea. Built on a large plot of 1.018m2, the house has an elegant and modern architecture, with high quality finishes and carefully designed details. Its natural stone facade and large windows allow natural light to enter all rooms. The garden surrounding the house has a private swimming pool.