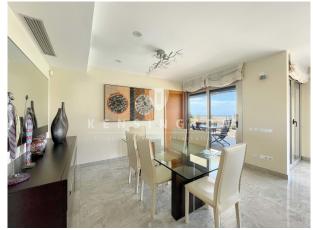

Inside, the house is distributed over several floors, with large open and bright spaces.

The first floor has a living-dining room with fireplace and access to the porch, a fully equipped kitchen, an office and a double bedroom with bathroom.