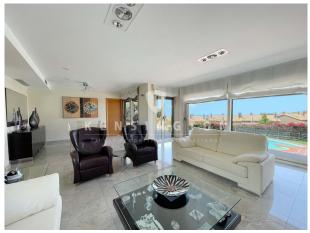

Inside, the house is distributed over several floors, with large open and bright spaces.

The first floor has a living-dining room with fireplace and access to the porch, a fully equipped kitchen, an office and a double bedroom with bathroom.

On the upper floor is the master suite. It has a full bathroom and a dressing room, plus access to a private terrace overlooking the sea.

The house also has a second living area with a huge living room with fireplace, wine cellar and kitchen, which could also be used as a games room or gym, from where there is direct access to the garden and ample parking for 5 cars. Two bedrooms with bathrooms complement this floor.