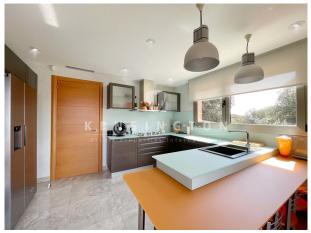

Inside, the house is distributed over several floors, with large open and bright spaces.

The first floor has a living-dining room with fireplace and access to the porch, a fully equipped kitchen, an office and a double bedroom with bathroom.