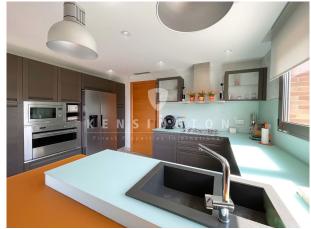

Inside, the house is distributed over several floors, with large open and bright spaces.

The first floor has a living-dining room with fireplace and access to the porch, a fully equipped kitchen, an office and a double bedroom with bathroom.