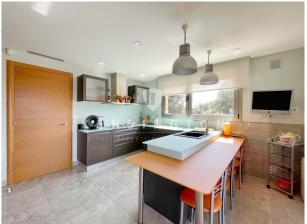

Inside, the house is distributed over several floors, with large open and bright spaces.

The first floor has a living-dining room with fireplace and access to the porch, a fully equipped kitchen, an office and a double bedroom with bathroom.