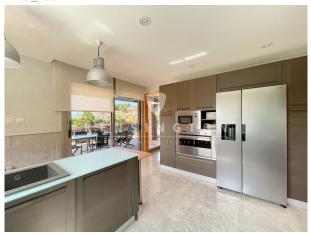

Inside, the house is distributed over several floors, with large open and bright spaces.

The first floor has a living-dining room with fireplace and access to the porch, a fully equipped kitchen, an office and a double bedroom with bathroom.