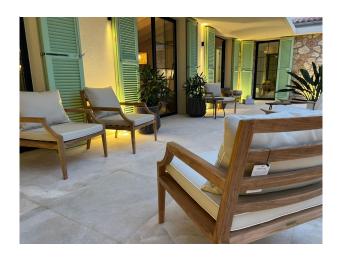

It is only a few steps from the parking lot to the main entrance. Upon entering, the large, open-plan living and dining area with cooking island and high ceilings creates a bright and impressive effect as well as a great sense of space. Floor-to-ceiling windows and sliding glass elements offer a wonderful view across the infinity pool to the Mallorcan countryside.

There are also three bedrooms with en suite bathrooms and a dressing room on this ground-floor level. A fourth bedroom would be optional.

Various terrace areas around the house offer sun and shade in winter and summer and are a retreat or meeting place for residents and guests.