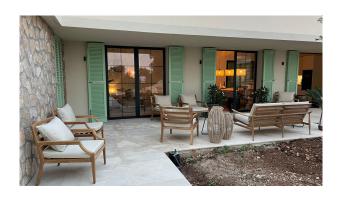

It is only a few steps from the parking lot to the main entrance. Upon entering, the large, open-plan living and dining area with cooking island and high ceilings creates a bright and impressive effect as well as a great sense of space. Floor-to-ceiling windows and sliding glass elements offer a wonderful view across the infinity pool to the Mallorcan countryside.

There are also three bedrooms with en suite bathrooms and a dressing room on this ground-floor level. A fourth bedroom would be optional.

Various terrace areas around the house offer sun and shade in winter and summer and are a retreat or meeting place for residents and guests.