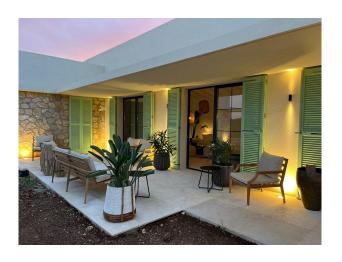

There are also three bedrooms with en suite bathrooms and a dressing room on this ground-floor level. A fourth bedroom would be optional.

Various terrace areas around the house offer sun and shade in winter and summer and are a retreat or meeting place for residents and guests.

A truly impressive and inspiring property, where the future owner can still incorporate individual wishes. A viewing is well worthwhile!

Further high-end features: Stuckmann self-sufficient 36KW electricity and water supply (solar system, well), cistern, underfloor heating with heat pump, high-quality air conditioning, 40 sqm pool, fireplace, LED lighting, overflow pool, garden area, fitted wardrobes and windows handmade, large fitted kitchen from Leicht with wine cooler, among other things.