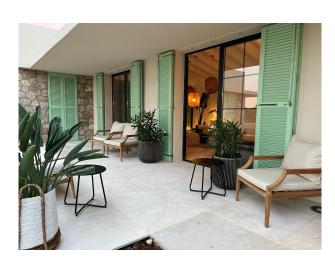

It is only a few steps from the parking lot to the main entrance. Upon entering, the large, open-plan living and dining area with cooking island and high ceilings creates a bright and impressive effect as well as a great sense of space. Floor-to-ceiling windows and sliding glass elements offer a wonderful view across the infinity pool to the Mallorcan countryside.

There are also three bedrooms with en suite bathrooms and a dressing room on this ground-floor level. A fourth bedroom would be optional.

Various terrace areas around the house offer sun and shade in winter and summer and are a retreat or meeting place for residents and guests.