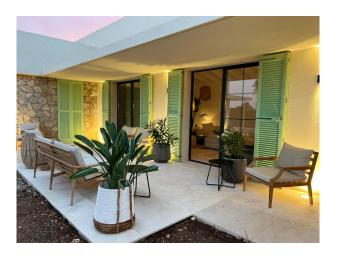

There are also three bedrooms with en suite bathrooms and a dressing room on this ground-floor level. A fourth bedroom would be optional.

Various terrace areas around the house offer sun and shade in winter and summer and are a retreat or meeting place for residents and guests.

A truly impressive and inspiring property, where the future owner can still incorporate individual wishes. A viewing is well worthwhile!

Further high-end features: Stuckmann self-sufficient 36KW electricity and water supply (solar system, well), cistern, underfloor heating with heat pump, high-quality air conditioning, 40 sqm pool, fireplace, LED lighting, overflow pool, garden area, fitted wardrobes and windows handmade, large fitted kitchen from Leicht with wine cooler, among other things.