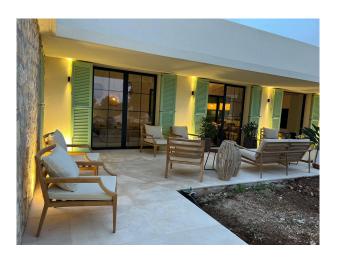

It is only a few steps from the parking lot to the main entrance. Upon entering, the large, open-plan living and dining area with cooking island and high ceilings creates a bright and impressive effect as well as a great sense of space. Floor-to-ceiling windows and sliding glass elements offer a wonderful view across the infinity pool to the Mallorcan countryside.

There are also three bedrooms with en suite bathrooms and a dressing room on this ground-floor level. A fourth bedroom would be optional.

Various terrace areas around the house offer sun and shade in winter and summer and are a retreat or meeting place for residents and guests.