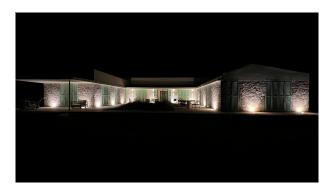

# **Description:**

A beautiful new-build finca in hacienda style in a quiet location between Sant Llorenç and Manacor - close to the Rafa Nadal Academy. The natural stone façade, the Mediterranean-style garden and a wonderful pool area with views over the countryside will offer the new owner a pure island feeling.

The driveway, planted with orleander trees, already gives an idea of the future charm. Around 100 planted olive trees and an orchard will bear their first fruits by the time the house is completed (expected completion March 2024).