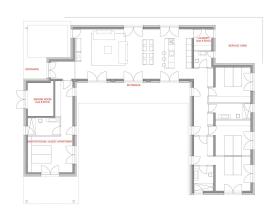

# general:

| object number external | KPNO703                      | as from:            | 10.10.2024               |
|------------------------|------------------------------|---------------------|--------------------------|
| usage:                 | habitation                   | marketing method:   | purchase                 |
| property:              | House                        | construction year:  | 2023                     |
| place:                 | 07530 Manacor - Sant Llorenç | living space:       | 185,05 m <sup>2</sup>    |
| Floor space:           | 272,49 m²                    | Total size of site: | 18.251,71 m <sup>2</sup> |
| Number of Rooms:       | 5,0                          | Number of bedrooms: | 3,0                      |
| Number of bathrooms:   | 3,0                          | Condition:          | first time use           |

There are also three bedrooms with en suite bathrooms and a dressing room on this ground-floor level. A fourth bedroom would be optional.

Various terrace areas around the house offer sun and shade in winter and summer and are a retreat or meeting place for residents and guests.