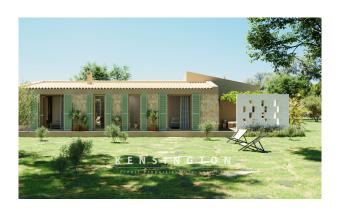

# **Description:**

A beautiful new-build finca in hacienda style in a quiet location between Sant Llorenç and Manacor - close to the Rafa Nadal Academy. The natural stone façade, the Mediterranean-style garden and a wonderful pool area with views over the countryside will offer the new owner a pure island feeling.

The driveway, planted with orleander trees, already gives an idea of the future charm. Around 100 planted olive trees and an orchard will bear their first fruits by the time the house is completed (expected completion March 2024).