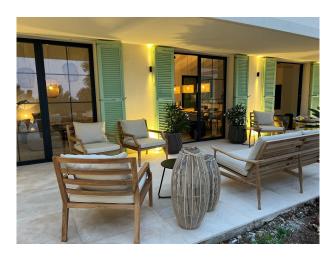

It is only a few steps from the parking lot to the main entrance. Upon entering, the large, open-plan living and dining area with cooking island and high ceilings creates a bright and impressive effect as well as a great sense of space. Floor-to-ceiling windows and sliding glass elements offer a wonderful view across the infinity pool to the Mallorcan countryside.

There are also three bedrooms with en suite bathrooms and a dressing room on this ground-floor level. A fourth bedroom would be optional.

Various terrace areas around the house offer sun and shade in winter and summer and are a retreat or meeting place for residents and guests.