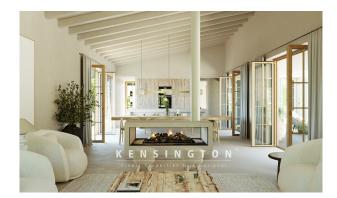

It is only a few steps from the parking lot to the main entrance. Upon entering, the large, open-plan living and dining area with cooking island and high ceilings creates a bright and impressive effect as well as a great sense of space. Floor-to-ceiling windows and sliding glass elements offer a wonderful view across the infinity pool to the Mallorcan countryside.