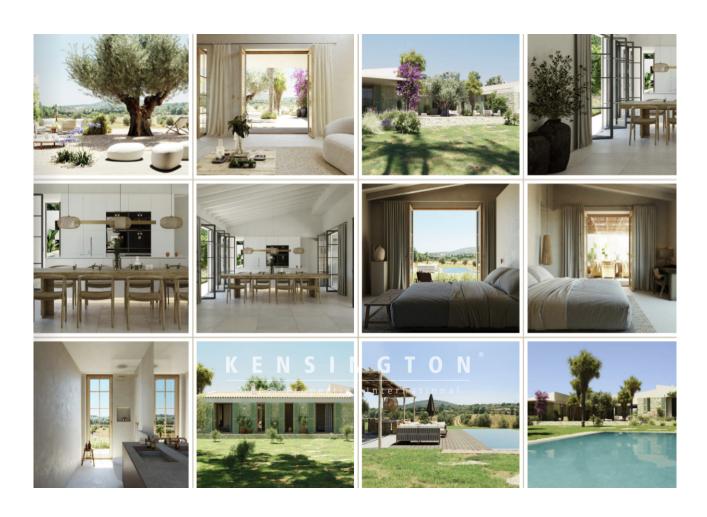

# **Description:**

A beautiful new-build finca in hacienda style in a quiet location between Sant Llorenç and Manacor - close to the Rafa Nadal Academy. The natural stone façade, the Mediterranean-style garden and a wonderful pool area with views over the countryside will offer the new owner a pure island feeling.

The driveway, planted with orleander trees, already gives an idea of the future charm. Around 100 planted olive trees and an orchard will bear their first fruits by the time the house is completed (expected completion March 2024).

It is only a few steps from the parking lot to the main entrance. Upon entering, the large, open-plan living and dining area with cooking island and high ceilings creates a bright and impressive effect as well as a great sense of space. Floor-to-ceiling windows and sliding glass elements offer a wonderful view across the infinity pool to the Mallorcan countryside.

There are also three bedrooms with en suite bathrooms and a dressing room on this ground-floor level. A fourth bedroom would be optional.

Various terrace areas around the house offer sun and shade in winter and summer and are a retreat or meeting place for residents and guests.

A truly impressive and inspiring property, where the future owner can still incorporate individual wishes. A viewing is well worthwhile!

Further high-end features: Stuckmann self-sufficient 36KW electricity and water supply (solar system, well), cistern, underfloor heating with heat pump, high-quality air conditioning, 40 sqm pool, fireplace, LED lighting, overflow pool, garden area, fitted wardrobes and windows handmade, large fitted kitchen from Leicht with wine cooler, among other things.