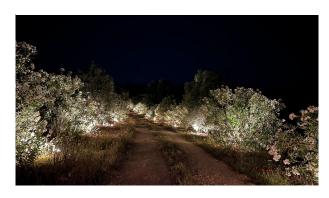

The driveway, planted with orleander trees, already gives an idea of the future charm. Around 100 planted olive trees and an orchard will bear their first fruits by the time the house is completed (expected completion March 2024).