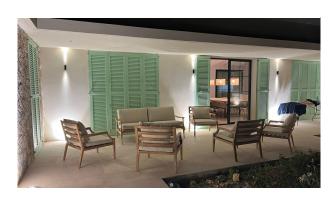

There are also three bedrooms with en suite bathrooms and a dressing room on this ground-floor level. A fourth bedroom would be optional.

Various terrace areas around the house offer sun and shade in winter and summer and are a retreat or meeting place for residents and guests.

A truly impressive and inspiring property, where the future owner can still incorporate individual wishes. A viewing is well worthwhile!

Further high-end features: Stuckmann self-sufficient 36KW electricity and water supply (solar system, well), cistern, underfloor heating with heat pump, high-quality air conditioning, 40 sqm pool, fireplace, LED lighting, overflow pool, garden area, fitted wardrobes and windows handmade, large fitted kitchen from Leicht with wine cooler, among other things.