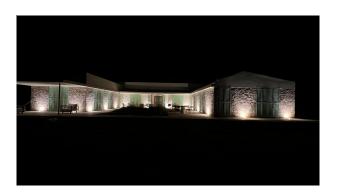

# **Description:**

A beautiful new-build finca in hacienda style in a quiet location between Sant Llorenç and Manacor - close to the Rafa Nadal Academy. The natural stone façade, the Mediterranean-style garden and a wonderful pool area with views over the countryside will offer the new owner a pure island feeling.

The driveway, planted with orleander trees, already gives an idea of the future charm. Around 100 planted olive trees and an orchard will bear their first fruits by the time the house is completed (expected completion March 2024).