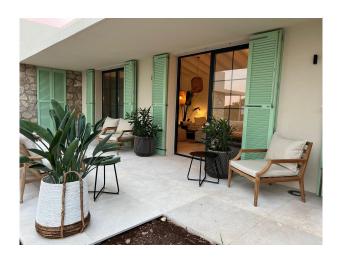

There are also three bedrooms with en suite bathrooms and a dressing room on this ground-floor level. A fourth bedroom would be optional.

Various terrace areas around the house offer sun and shade in winter and summer and are a retreat or meeting place for residents and guests.

A truly impressive and inspiring property, where the future owner can still incorporate individual wishes. A viewing is well worthwhile!

Further high-end features: Stuckmann self-sufficient 36KW electricity and water supply (solar system, well), cistern, underfloor heating with heat pump, high-quality air conditioning, 40 sqm pool, fireplace, LED lighting, overflow pool, garden area, fitted wardrobes and windows handmade, large fitted kitchen from Leicht with wine cooler, among other things.