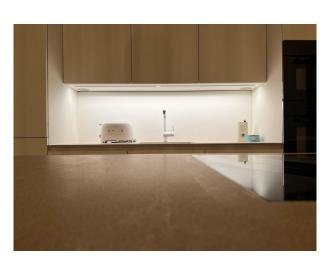

It is only a few steps from the parking lot to the main entrance. Upon entering, the large, open-plan living and dining area with cooking island and high ceilings creates a bright and impressive effect as well as a great sense of space. Floor-to-ceiling windows and sliding glass elements offer a wonderful view across the infinity pool to the Mallorcan countryside.

A truly impressive and inspiring property, where the future owner can still incorporate individual wishes. A viewing is well worthwhile!

Further high-end features: Stuckmann self-sufficient 36KW electricity and water supply (solar system, well), cistern, underfloor heating with heat pump, high-quality air conditioning, 40 sqm pool, fireplace, LED lighting, overflow pool, garden area, fitted wardrobes and windows handmade, large fitted kitchen from Leicht with wine cooler, among other things.