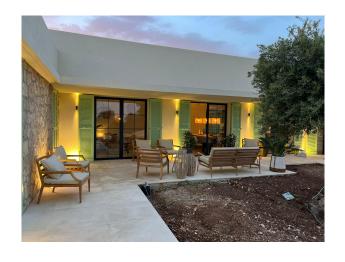

There are also three bedrooms with en suite bathrooms and a dressing room on this ground-floor level. A fourth bedroom would be optional.

Various terrace areas around the house offer sun and shade in winter and summer and are a retreat or meeting place for residents and guests.

A truly impressive and inspiring property, where the future owner can still incorporate individual wishes. A viewing is well worthwhile!

Further high-end features: Stuckmann self-sufficient 36KW electricity and water supply (solar system, well), cistern, underfloor heating with heat pump, high-quality air conditioning, 40 sqm pool, fireplace, LED lighting, overflow pool, garden area, fitted wardrobes and windows handmade, large fitted kitchen from Leicht with wine cooler, among other things.