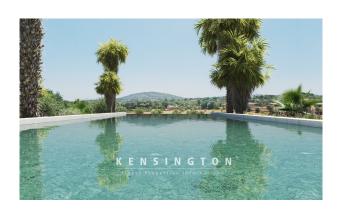

It is only a few steps from the parking lot to the main entrance. Upon entering, the large, open-plan living and dining area with cooking island and high ceilings creates a bright and impressive effect as well as a great sense of space. Floor-to-ceiling windows and sliding glass elements offer a wonderful view across the infinity pool to the Mallorcan countryside.

A truly impressive and inspiring property, where the future owner can still incorporate individual wishes. A viewing is well worthwhile!

Further high-end features: Stuckmann self-sufficient 36KW electricity and water supply (solar system, well), cistern, underfloor heating with heat pump, high-quality air conditioning, 40 sqm pool, fireplace, LED lighting, overflow pool, garden area, fitted wardrobes and windows handmade, large fitted kitchen from Leicht with wine cooler, among other things.