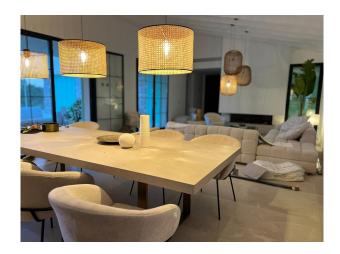

It is only a few steps from the parking lot to the main entrance. Upon entering, the large, open-plan living and dining area with cooking island and high ceilings creates a bright and impressive effect as well as a great sense of space. Floor-to-ceiling windows and sliding glass elements offer a wonderful view across the infinity pool to the Mallorcan countryside.