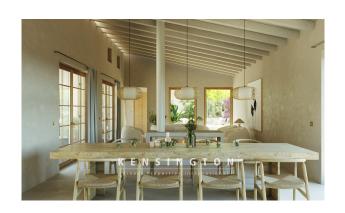

It is only a few steps from the parking lot to the main entrance. Upon entering, the large, open-plan living and dining area with cooking island and high ceilings creates a bright and impressive effect as well as a great sense of space. Floor-to-ceiling windows and sliding glass elements offer a wonderful view across the infinity pool to the Mallorcan countryside.