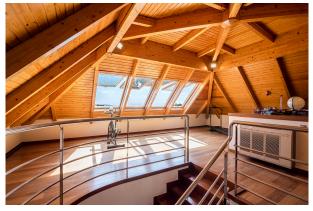

Upstairs there is a large loft with wooden ceilings and a large multi-purpose room ideal for customization.

From the main floor of the house you can go down two floors and discover a gym, offices, a sauna and a jacuzzi, and a large garage with space for 4-5 cars. On these floors you will also find a service and guest area, which consists of a complete apartment.