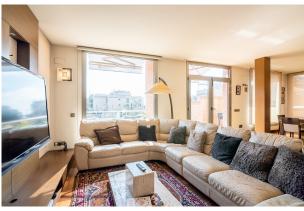

On the main floor, a magnificent entrance hall welcomes you, leading to a large living and dining room, perfect for entertaining guests. The space is designed to distinguish the different areas, with a living area, a dining area with a table for 10 people and a relaxation area. From here you have access to a beautiful terrace with space for outdoor dining and a large barbecue area. In addition, the terrace offers unparalleled views of a tranquil and lush garden with a swimming pool perfectly aligned to enjoy the sun throughout the day. The fully equipped kitchen with a bright office area with table and bar completes this floor.