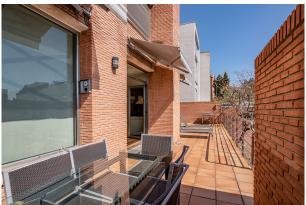

On the main floor, a magnificent entrance hall welcomes you, leading to a large living and dining room, perfect for entertaining guests. The space is designed to distinguish the different areas, with a living area, a dining area with a table for 10 people and a relaxation area. From here you have access to a beautiful terrace with space for outdoor dining and a large barbecue area. In addition, the terrace offers unparalleled views of a tranquil and lush garden with a swimming pool perfectly aligned to enjoy the sun throughout the day. The fully equipped kitchen with a bright office area with table and bar completes this floor.