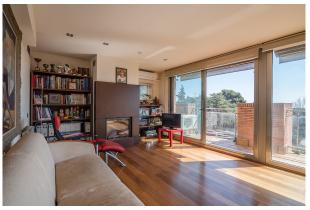

## **Description:**

This is an architectural jewel in one of the most sought-after areas of Barcelona. A majestic property of 815 square meters, located in Bonanova, very close to Teknon Hospital, with breathtaking views of the city and the iconic Casa Bellesguard, Gaudí's work.

Designed on several levels, the house is perfectly divided to adapt to all needs and uses. The entire space is flooded with natural light thanks to the large windows and the rooms are spacious, comfortable and elegant.

On the main floor, a magnificent entrance hall welcomes you, leading to a large living and dining room, perfect for entertaining guests. The space is designed to distinguish the different areas, with a living area, a dining area with a table for 10 people and a relaxation area. From here you have access to a beautiful terrace with space for outdoor dining and a large barbecue area. In addition, the terrace offers unparalleled views of a tranquil and lush garden with a swimming pool perfectly aligned to enjoy the sun throughout the day. The fully equipped kitchen with a bright office area with table and bar completes this floor.