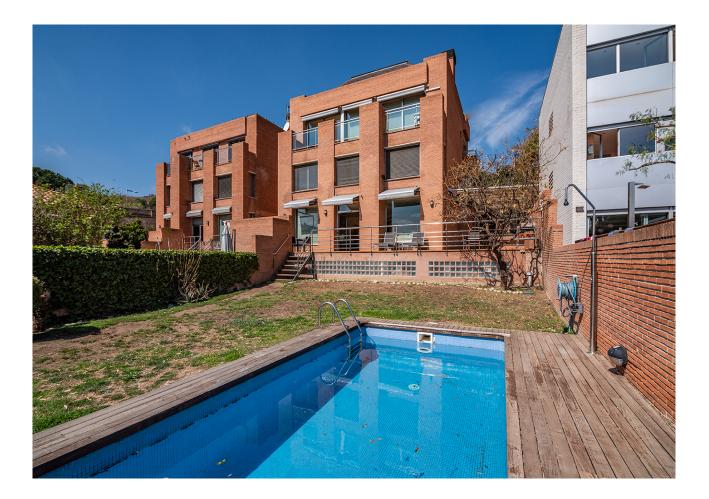

## **Description:**

This is an architectural jewel in one of the most sought-after areas of Barcelona. A majestic property of 815 square meters, located in Bonanova, very close to Teknon Hospital, with breathtaking views of the city and the iconic Casa Bellesguard, Gaudí's work.

On the main floor, a magnificent entrance hall welcomes you, leading to a large living and dining room, perfect for entertaining guests. The space is designed to distinguish the different areas, with a living area, a dining area with a table for 10 people and a relaxation area. From here you have access to a beautiful terrace with space for outdoor dining and a large barbecue area. In addition, the terrace offers unparalleled views of a tranquil and lush garden with a swimming pool perfectly aligned to enjoy the sun throughout the day. The fully equipped kitchen with a bright office area with table and bar completes this floor.