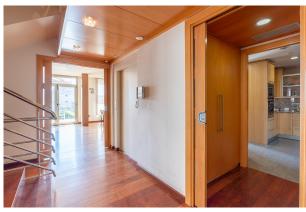

Designed on several levels, the house is perfectly divided to adapt to all needs and uses. The entire space is flooded with natural light thanks to the large windows and the rooms are spacious, comfortable and elegant.

On the main floor, a magnificent entrance hall welcomes you, leading to a large living and dining room, perfect for entertaining guests. The space is designed to distinguish the different areas, with a living area, a dining area with a table for 10 people and a relaxation area. From here you have access to a beautiful terrace with space for outdoor dining and a large barbecue area. In addition, the terrace offers unparalleled views of a tranquil and lush garden with a swimming pool perfectly aligned to enjoy the sun throughout the day. The fully equipped kitchen with a bright office area with table and bar completes this floor.