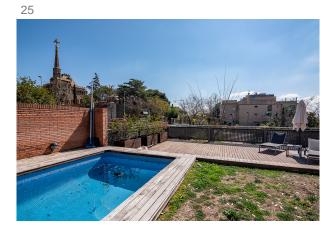

On the main floor, a magnificent entrance hall welcomes you, leading to a large living and dining room, perfect for entertaining guests. The space is designed to distinguish the different areas, with a living area, a dining area with a table for 10 people and a relaxation area. From here you have access to a beautiful terrace with space for outdoor dining and a large barbecue area. In addition, the terrace offers unparalleled views of a tranquil and lush garden with a swimming pool perfectly aligned to enjoy the sun throughout the day. The fully equipped kitchen with a bright office area with table and bar completes this floor.