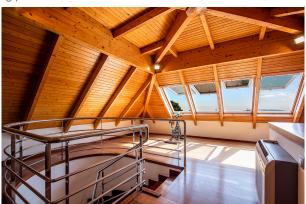

Upstairs there is a large loft with wooden ceilings and a large multi-purpose room ideal for customization.

From the main floor of the house you can go down two floors and discover a gym, offices, a sauna and a jacuzzi, and a large garage with space for 4-5 cars. On these floors you will also find a service and guest area, which consists of a complete apartment.