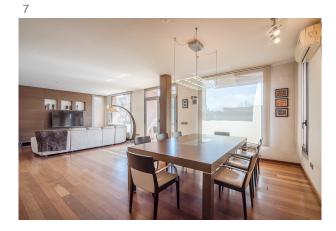

On the main floor, a magnificent entrance hall welcomes you, leading to a large living and dining room, perfect for entertaining guests. The space is designed to distinguish the different areas, with a living area, a dining area with a table for 10 people and a relaxation area. From here you have access to a beautiful terrace with space for outdoor dining and a large barbecue area. In addition, the terrace offers unparalleled views of a tranquil and lush garden with a swimming pool perfectly aligned to enjoy the sun throughout the day. The fully equipped kitchen with a bright office area with table and bar completes this floor.