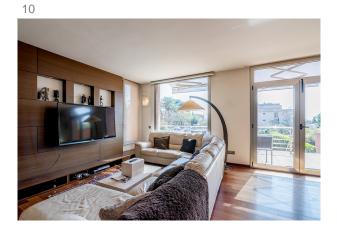

## **Description:**

This is an architectural jewel in one of the most sought-after areas of Barcelona. A majestic property of 815 square meters, located in Bonanova, very close to Teknon Hospital, with breathtaking views of the city and the iconic Casa Bellesguard, Gaudí's work.

On the main floor, a magnificent entrance hall welcomes you, leading to a large living and dining room, perfect for entertaining guests. The space is designed to distinguish the different areas, with a living area, a dining area with a table for 10 people and a relaxation area. From here you have access to a beautiful terrace with space for outdoor dining and a large barbecue area. In addition, the terrace offers unparalleled views of a tranquil and lush garden with a swimming pool perfectly aligned to enjoy the sun throughout the day. The fully equipped kitchen with a bright office area with table and bar completes this floor.