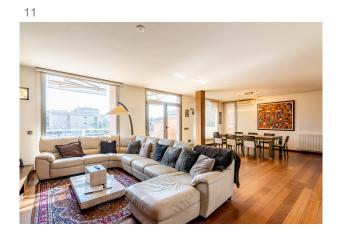

On the main floor, a magnificent entrance hall welcomes you, leading to a large living and dining room, perfect for entertaining guests. The space is designed to distinguish the different areas, with a living area, a dining area with a table for 10 people and a relaxation area. From here you have access to a beautiful terrace with space for outdoor dining and a large barbecue area. In addition, the terrace offers unparalleled views of a tranquil and lush garden with a swimming pool perfectly aligned to enjoy the sun throughout the day. The fully equipped kitchen with a bright office area with table and bar completes this floor.