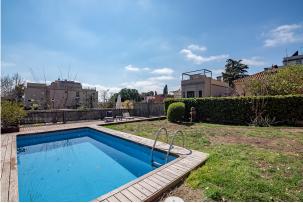

On the main floor, a magnificent entrance hall welcomes you, leading to a large living and dining room, perfect for entertaining guests. The space is designed to distinguish the different areas, with a living area, a dining area with a table for 10 people and a relaxation area. From here you have access to a beautiful terrace with space for outdoor dining and a large barbecue area. In addition, the terrace offers unparalleled views of a tranquil and lush garden with a swimming pool perfectly aligned to enjoy the sun throughout the day. The fully equipped kitchen with a bright office area with table and bar completes this floor.