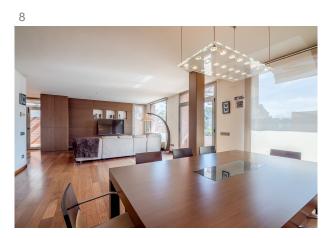

On the main floor, a magnificent entrance hall welcomes you, leading to a large living and dining room, perfect for entertaining guests. The space is designed to distinguish the different areas, with a living area, a dining area with a table for 10 people and a relaxation area. From here you have access to a beautiful terrace with space for outdoor dining and a large barbecue area. In addition, the terrace offers unparalleled views of a tranquil and lush garden with a swimming pool perfectly aligned to enjoy the sun throughout the day. The fully equipped kitchen with a bright office area with table and bar completes this floor.