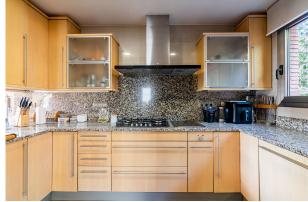

On the main floor, a magnificent entrance hall welcomes you, leading to a large living and dining room, perfect for entertaining guests. The space is designed to distinguish the different areas, with a living area, a dining area with a table for 10 people and a relaxation area. From here you have access to a beautiful terrace with space for outdoor dining and a large barbecue area. In addition, the terrace offers unparalleled views of a tranquil and lush garden with a swimming pool perfectly aligned to enjoy the sun throughout the day. The fully equipped kitchen with a bright office area with table and bar completes this floor.