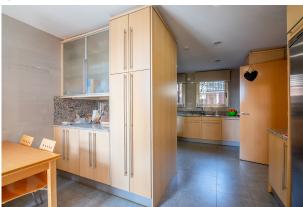

On the main floor, a magnificent entrance hall welcomes you, leading to a large living and dining room, perfect for entertaining guests. The space is designed to distinguish the different areas, with a living area, a dining area with a table for 10 people and a relaxation area. From here you have access to a beautiful terrace with space for outdoor dining and a large barbecue area. In addition, the terrace offers unparalleled views of a tranquil and lush garden with a swimming pool perfectly aligned to enjoy the sun throughout the day. The fully equipped kitchen with a bright office area with table and bar completes this floor.