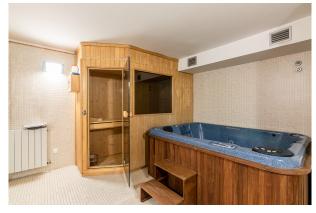

Upstairs there is a large loft with wooden ceilings and a large multi-purpose room ideal for customization.

From the main floor of the house you can go down two floors and discover a gym, offices, a sauna and a jacuzzi, and a large garage with space for 4-5 cars. On these floors you will also find a service and guest area, which consists of a complete apartment.