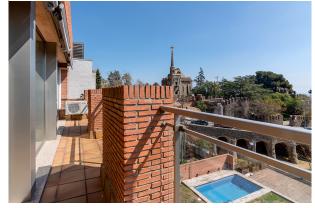

On the main floor, a magnificent entrance hall welcomes you, leading to a large living and dining room, perfect for entertaining guests. The space is designed to distinguish the different areas, with a living area, a dining area with a table for 10 people and a relaxation area. From here you have access to a beautiful terrace with space for outdoor dining and a large barbecue area. In addition, the terrace offers unparalleled views of a tranquil and lush garden with a swimming pool perfectly aligned to enjoy the sun throughout the day. The fully equipped kitchen with a bright office area with table and bar completes this floor.