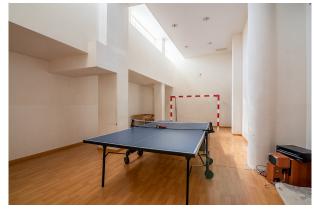

Upstairs there is a large loft with wooden ceilings and a large multi-purpose room ideal for customization.

From the main floor of the house you can go down two floors and discover a gym, offices, a sauna and a jacuzzi, and a large garage with space for 4-5 cars. On these floors you will also find a service and guest area, which consists of a complete apartment.