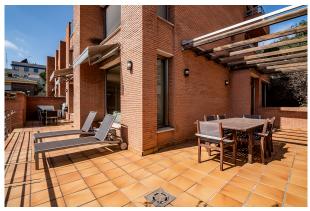

On the main floor, a magnificent entrance hall welcomes you, leading to a large living and dining room, perfect for entertaining guests. The space is designed to distinguish the different areas, with a living area, a dining area with a table for 10 people and a relaxation area. From here you have access to a beautiful terrace with space for outdoor dining and a large barbecue area. In addition, the terrace offers unparalleled views of a tranquil and lush garden with a swimming pool perfectly aligned to enjoy the sun throughout the day. The fully equipped kitchen with a bright office area with table and bar completes this floor.