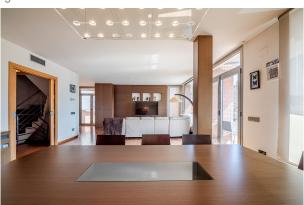

On the main floor, a magnificent entrance hall welcomes you, leading to a large living and dining room, perfect for entertaining guests. The space is designed to distinguish the different areas, with a living area, a dining area with a table for 10 people and a relaxation area. From here you have access to a beautiful terrace with space for outdoor dining and a large barbecue area. In addition, the terrace offers unparalleled views of a tranquil and lush garden with a swimming pool perfectly aligned to enjoy the sun throughout the day. The fully equipped kitchen with a bright office area with table and bar completes this floor.