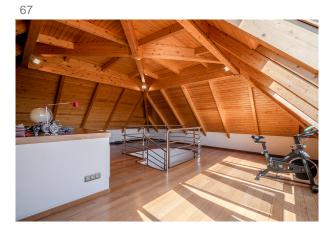

Upstairs there is a large loft with wooden ceilings and a large multi-purpose room ideal for customization.

From the main floor of the house you can go down two floors and discover a gym, offices, a sauna and a jacuzzi, and a large garage with space for 4-5 cars. On these floors you will also find a service and guest area, which consists of a complete apartment.