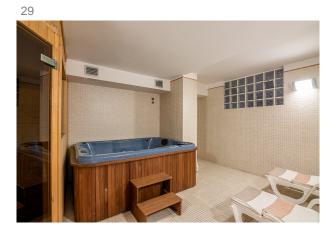

Upstairs there is a large loft with wooden ceilings and a large multi-purpose room ideal for customization.

From the main floor of the house you can go down two floors and discover a gym, offices, a sauna and a jacuzzi, and a large garage with space for 4-5 cars. On these floors you will also find a service and guest area, which consists of a complete apartment.