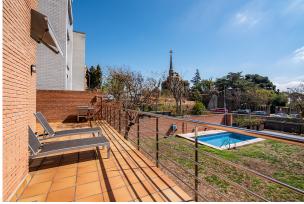

On the main floor, a magnificent entrance hall welcomes you, leading to a large living and dining room, perfect for entertaining guests. The space is designed to distinguish the different areas, with a living area, a dining area with a table for 10 people and a relaxation area. From here you have access to a beautiful terrace with space for outdoor dining and a large barbecue area. In addition, the terrace offers unparalleled views of a tranquil and lush garden with a swimming pool perfectly aligned to enjoy the sun throughout the day. The fully equipped kitchen with a bright office area with table and bar completes this floor.