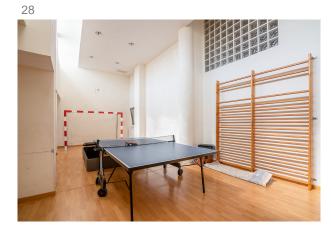

Upstairs there is a large loft with wooden ceilings and a large multi-purpose room ideal for customization.

From the main floor of the house you can go down two floors and discover a gym, offices, a sauna and a jacuzzi, and a large garage with space for 4-5 cars. On these floors you will also find a service and guest area, which consists of a complete apartment.