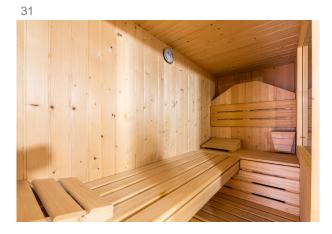

Upstairs there is a large loft with wooden ceilings and a large multi-purpose room ideal for customization.

From the main floor of the house you can go down two floors and discover a gym, offices, a sauna and a jacuzzi, and a large garage with space for 4-5 cars. On these floors you will also find a service and guest area, which consists of a complete apartment.