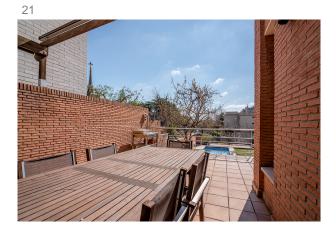

On the main floor, a magnificent entrance hall welcomes you, leading to a large living and dining room, perfect for entertaining guests. The space is designed to distinguish the different areas, with a living area, a dining area with a table for 10 people and a relaxation area. From here you have access to a beautiful terrace with space for outdoor dining and a large barbecue area. In addition, the terrace offers unparalleled views of a tranquil and lush garden with a swimming pool perfectly aligned to enjoy the sun throughout the day. The fully equipped kitchen with a bright office area with table and bar completes this floor.