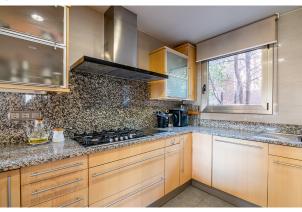

On the main floor, a magnificent entrance hall welcomes you, leading to a large living and dining room, perfect for entertaining guests. The space is designed to distinguish the different areas, with a living area, a dining area with a table for 10 people and a relaxation area. From here you have access to a beautiful terrace with space for outdoor dining and a large barbecue area. In addition, the terrace offers unparalleled views of a tranquil and lush garden with a swimming pool perfectly aligned to enjoy the sun throughout the day. The fully equipped kitchen with a bright office area with table and bar completes this floor.