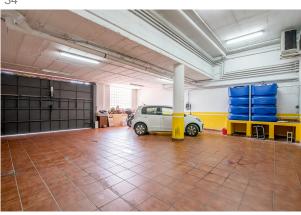

Upstairs there is a large loft with wooden ceilings and a large multi-purpose room ideal for customization.

From the main floor of the house you can go down two floors and discover a gym, offices, a sauna and a jacuzzi, and a large garage with space for 4-5 cars. On these floors you will also find a service and guest area, which consists of a complete apartment.