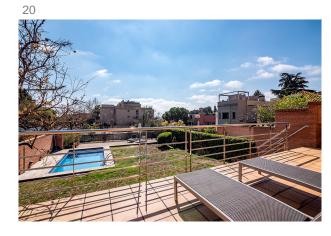

On the main floor, a magnificent entrance hall welcomes you, leading to a large living and dining room, perfect for entertaining guests. The space is designed to distinguish the different areas, with a living area, a dining area with a table for 10 people and a relaxation area. From here you have access to a beautiful terrace with space for outdoor dining and a large barbecue area. In addition, the terrace offers unparalleled views of a tranquil and lush garden with a swimming pool perfectly aligned to enjoy the sun throughout the day. The fully equipped kitchen with a bright office area with table and bar completes this floor.