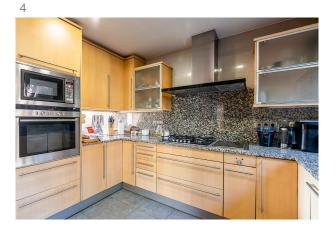

On the main floor, a magnificent entrance hall welcomes you, leading to a large living and dining room, perfect for entertaining guests. The space is designed to distinguish the different areas, with a living area, a dining area with a table for 10 people and a relaxation area. From here you have access to a beautiful terrace with space for outdoor dining and a large barbecue area. In addition, the terrace offers unparalleled views of a tranquil and lush garden with a swimming pool perfectly aligned to enjoy the sun throughout the day. The fully equipped kitchen with a bright office area with table and bar completes this floor.