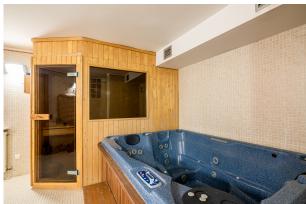

Upstairs there is a large loft with wooden ceilings and a large multi-purpose room ideal for customization.

From the main floor of the house you can go down two floors and discover a gym, offices, a sauna and a jacuzzi, and a large garage with space for 4-5 cars. On these floors you will also find a service and guest area, which consists of a complete apartment.