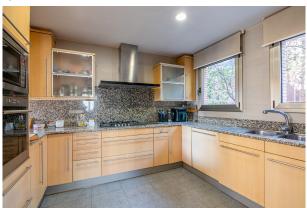

On the main floor, a magnificent entrance hall welcomes you, leading to a large living and dining room, perfect for entertaining guests. The space is designed to distinguish the different areas, with a living area, a dining area with a table for 10 people and a relaxation area. From here you have access to a beautiful terrace with space for outdoor dining and a large barbecue area. In addition, the terrace offers unparalleled views of a tranquil and lush garden with a swimming pool perfectly aligned to enjoy the sun throughout the day. The fully equipped kitchen with a bright office area with table and bar completes this floor.