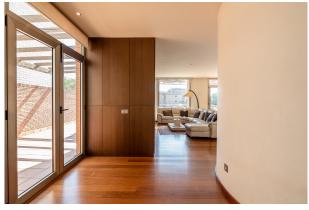

Designed on several levels, the house is perfectly divided to adapt to all needs and uses. The entire space is flooded with natural light thanks to the large windows and the rooms are spacious, comfortable and elegant.

On the main floor, a magnificent entrance hall welcomes you, leading to a large living and dining room, perfect for entertaining guests. The space is designed to distinguish the different areas, with a living area, a dining area with a table for 10 people and a relaxation area. From here you have access to a beautiful terrace with space for outdoor dining and a large barbecue area. In addition, the terrace offers unparalleled views of a tranquil and lush garden with a swimming pool perfectly aligned to enjoy the sun throughout the day. The fully equipped kitchen with a bright office area with table and bar completes this floor.