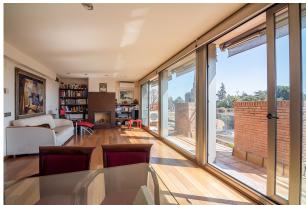

Designed on several levels, the house is perfectly divided to adapt to all needs and uses. The entire space is flooded with natural light thanks to the large windows and the rooms are spacious, comfortable and elegant.

On the main floor, a magnificent entrance hall welcomes you, leading to a large living and dining room, perfect for entertaining guests. The space is designed to distinguish the different areas, with a living area, a dining area with a table for 10 people and a relaxation area. From here you have access to a beautiful terrace with space for outdoor dining and a large barbecue area. In addition, the terrace offers unparalleled views of a tranquil and lush garden with a swimming pool perfectly aligned to enjoy the sun throughout the day. The fully equipped kitchen with a bright office area with table and bar completes this floor.