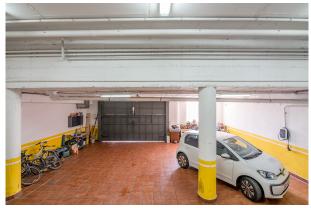

Upstairs there is a large loft with wooden ceilings and a large multi-purpose room ideal for customization.

From the main floor of the house you can go down two floors and discover a gym, offices, a sauna and a jacuzzi, and a large garage with space for 4-5 cars. On these floors you will also find a service and guest area, which consists of a complete apartment.