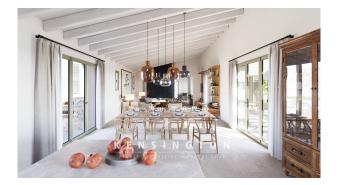

# **Description:**

This beautiful new construction project with natural stone facade, 58 sqm pool with a beautiful far view to the sea and best location near Artá, offers the future owners modern self-sufficient comfort and finca feeling equally. The start of construction is possible about 4 weeks after purchase.

The floor plan:

From the garage you reach the main house via a patio and enter the modern living / dining area with open kitchen with

cooking island. Already from here there is a beautiful view axis through the floor-to-ceiling window elements to the porche and the pool area. In the back of the house there are five bedrooms, four of them with en suite bathrooms, each with access to the outdoor area. Great architecture in hacienda style!

Key data: Plot with approx. 38,462 sqm, living area approx. 318 sqm, total constructed area approx. 600 sqm, pool with a water area of approx. 58 sqm, garage with 2 spaces, underfloor heating, air conditioning with heat pump, own well, electricity via photovoltaic, micro cement floor, solid wood beam ceilings, built-in wardrobes made of solid wood, floor-to-ceiling windows, bioethanol fireplace.