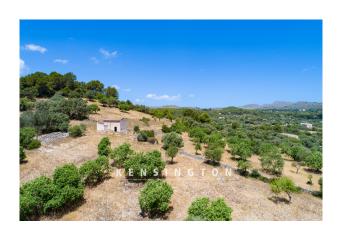

# Architecturally perfect new construction finca in Artá with panoramic views to the sea!

# **Description:**

This beautiful new construction project with natural stone facade, 58 sqm pool with a beautiful far view to the sea and best location near Artá, offers the future owners modern self-sufficient comfort and finca feeling equally. The start of construction is possible about 4 weeks after purchase.

#### Location:

The medieval artists' town of Artà has become the secret capital of the northeast. Here you can immerse yourself in Mallorcan life all year round, explore galleries and boutiques, or enjoy culinary delights in historic courtyards. A wide range of activities for hikers, cyclists and golfers and, of course, many water sports, as well as three well-equipped marinas make the northeast a year-round destination. Countless sandy beaches and wild stone coves offer the greatest possible variety for long beach days. Manacor, the second largest city on the island, offers not only top shopping facilities and a general hospital, but also the Rafael Nadal Academy, an international school with a very good reputation.