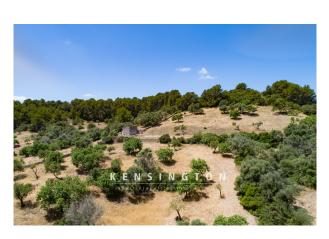

# Architecturally perfect new construction finca in Artá with panoramic views to the sea!

# **Description:**

This beautiful new construction project with natural stone facade, 58 sqm pool with a beautiful far view to the sea and best location near Artá, offers the future owners modern self-sufficient comfort and finca feeling equally. The start of construction is possible about 4 weeks after purchase.

Key data: Plot with approx. 38,462 sqm, living area approx. 318 sqm, total constructed area approx. 600 sqm, pool with a water area of approx. 58 sqm, garage with 2 spaces, underfloor heating, air conditioning with heat pump, own well, electricity via photovoltaic, micro cement floor, solid wood beam ceilings, built-in wardrobes made of solid wood, floor-to-ceiling windows, bioethanol fireplace.