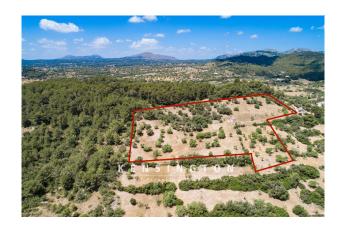

### general:

| object number external: | KPNO583                  | as from:             | 12.10.2024            |
|-------------------------|--------------------------|----------------------|-----------------------|
| usage:                  | habitation               | marketing method:    | purchase              |
| property:               | House                    | place:               | 07570 Arta            |
| living space:           | 318,00 m <sup>2</sup>    | Floor space:         | 600,00 m <sup>2</sup> |
| Total size of site:     | 38.462,00 m <sup>2</sup> | Number of Rooms:     | 6,0                   |
| Number of bedrooms:     | 5,0                      | Number of bathrooms: | 4,0                   |
| Condition:              | as new                   |                      |                       |

Key data: Plot with approx. 38,462 sqm, living area approx. 318 sqm, total constructed area approx. 600 sqm, pool with a water area of approx. 58 sqm, garage with 2 spaces, underfloor heating, air conditioning with heat pump, own well, electricity via photovoltaic, micro cement floor, solid wood beam ceilings, built-in wardrobes made of solid wood, floor-to-ceiling windows, bioethanol fireplace.