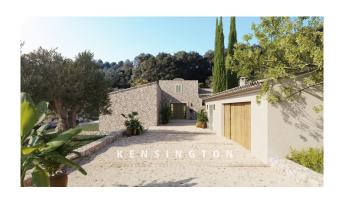

# **Description:**

This beautiful new construction project with natural stone facade, 58 sqm pool with a beautiful far view to the sea and best location near Artá, offers the future owners modern self-sufficient comfort and finca feeling equally. The start of construction is possible about 4 weeks after purchase.

The floor plan:

From the garage you reach the main house via a patio and enter the modern living / dining area with open kitchen with

cooking island. Already from here there is a beautiful view axis through the floor-to-ceiling window elements to the porche and the pool area. In the back of the house there are five bedrooms, four of them with en suite bathrooms, each with access to the outdoor area. Great architecture in hacienda style!