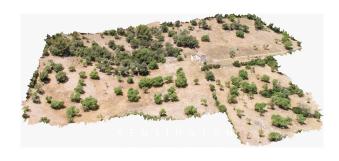

### general:

| object number external: | KPNO583                  | as from:             | 12.10.2024            |
|-------------------------|--------------------------|----------------------|-----------------------|
| usage:                  | habitation               | marketing method:    | purchase              |
| property:               | House                    | place:               | 07570 Arta            |
| living space:           | 318,00 m <sup>2</sup>    | Floor space:         | 600,00 m <sup>2</sup> |
| Total size of site:     | 38.462,00 m <sup>2</sup> | Number of Rooms:     | 6,0                   |
| Number of bedrooms:     | 5,0                      | Number of bathrooms: | 4,0                   |
| Condition:              | as new                   |                      |                       |

Key data: Plot with approx. 38,462 sqm, living area approx. 318 sqm, total constructed area approx. 600 sqm, pool with a water area of approx. 58 sqm, garage with 2 spaces, underfloor heating, air conditioning with heat pump, own well, electricity via photovoltaic, micro cement floor, solid wood beam ceilings, built-in wardrobes made of solid wood, floor-to-ceiling windows, bioethanol fireplace.