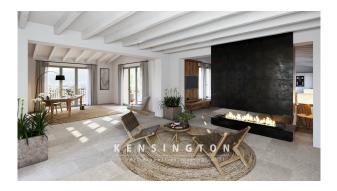

# **Description:**

This beautiful new construction project with natural stone facade, 58 sqm pool with a beautiful far view to the sea and best location near Artá, offers the future owners modern self-sufficient comfort and finca feeling equally. The start of construction is possible about 4 weeks after purchase.

The floor plan:

From the garage you reach the main house via a patio and enter the modern living / dining area with open kitchen with

cooking island. Already from here there is a beautiful view axis through the floor-to-ceiling window elements to the porche and the pool area. In the back of the house there are five bedrooms, four of them with en suite bathrooms, each with access to the outdoor area. Great architecture in hacienda style!

Key data: Plot with approx. 38,462 sqm, living area approx. 318 sqm, total constructed area approx. 600 sqm, pool with a water area of approx. 58 sqm, garage with 2 spaces, underfloor heating, air conditioning with heat pump, own well, electricity via photovoltaic, micro cement floor, solid wood beam ceilings, built-in wardrobes made of solid wood, floor-to-ceiling windows, bioethanol fireplace.