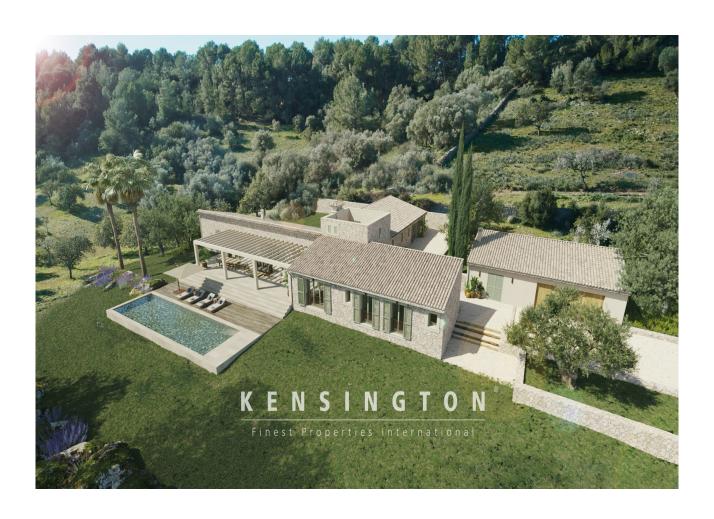

# **Description:**

This beautiful new construction project with natural stone facade, 58 sqm pool with a beautiful far view to the sea and best location near Artá, offers the future owners modern self-sufficient comfort and finca feeling equally. The start of construction is possible about 4 weeks after purchase.

The floor plan:

From the garage you reach the main house via a patio and enter the modern living / dining area with open kitchen with

cooking island. Already from here there is a beautiful view axis through the floor-to-ceiling window elements to the porche and the pool area. In the back of the house there are five bedrooms, four of them with en suite bathrooms, each with access to the outdoor area. Great architecture in hacienda style!

Key data: Plot with approx. 38,462 sqm, living area approx. 318 sqm, total constructed area approx. 600 sqm, pool with a water area of approx. 58 sqm, garage with 2 spaces, underfloor heating, air conditioning with heat pump, own well, electricity via photovoltaic, micro cement floor, solid wood beam ceilings, built-in wardrobes made of solid wood, floor-to-ceiling windows, bioethanol fireplace.