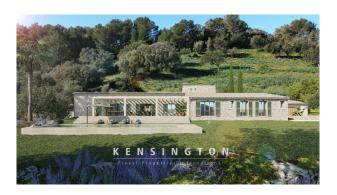

# Architecturally perfect new construction finca in Artá with panoramic views to the sea!

# **Description:**

This beautiful new construction project with natural stone facade, 58 sqm pool with a beautiful far view to the sea and best location near Artá, offers the future owners modern self-sufficient comfort and finca feeling equally. The start of construction is possible about 4 weeks after purchase.

The floor plan:

From the garage you reach the main house via a patio and enter the modern living / dining area with open kitchen with

cooking island. Already from here there is a beautiful view axis through the floor-to-ceiling window elements to the porche and the pool area. In the back of the house there are five bedrooms, four of them with en suite bathrooms, each with access to the outdoor area. Great architecture in hacienda style!