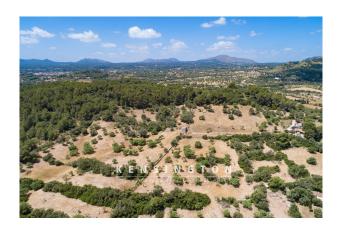

Key data: Plot with approx. 38,462 sqm, living area approx. 318 sqm, total constructed area approx. 600 sqm, pool with a water area of approx. 58 sqm, garage with 2 spaces, underfloor heating, air conditioning with heat pump, own well, electricity via photovoltaic, micro cement floor, solid wood beam ceilings, built-in wardrobes made of solid wood, floor-to-ceiling windows, bioethanol fireplace.

#### Location:

The medieval artists' town of Artà has become the secret capital of the northeast. Here you can immerse yourself in Mallorcan life all year round, explore galleries and boutiques, or enjoy culinary delights in historic courtyards. A wide range of activities for hikers, cyclists and golfers and, of course, many water sports, as well as three well-equipped marinas make the northeast a year-round destination. Countless sandy beaches and wild stone coves offer the greatest possible variety for long beach days. Manacor, the second largest city on the island, offers not only top shopping facilities and a general hospital, but also the Rafael Nadal Academy, an international school with a very good reputation.