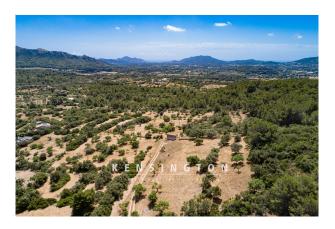

# Architecturally perfect new construction finca in Artá with panoramic views to the sea!

# **Description:**

This beautiful new construction project with natural stone facade, 58 sqm pool with a beautiful far view to the sea and best location near Artá, offers the future owners modern self-sufficient comfort and finca feeling equally. The start of construction is possible about 4 weeks after purchase.

#### Location:

The medieval artists' town of Artà has become the secret capital of the northeast. Here you can immerse yourself in Mallorcan life all year round, explore galleries and boutiques, or enjoy culinary delights in historic courtyards. A wide range of activities for hikers, cyclists and golfers and, of course, many water sports, as well as three well-equipped marinas make the northeast a year-round destination. Countless sandy beaches and wild stone coves offer the greatest possible variety for long beach days. Manacor, the second largest city on the island, offers not only top shopping facilities and a general hospital, but also the Rafael Nadal Academy, an international school with a very good reputation.