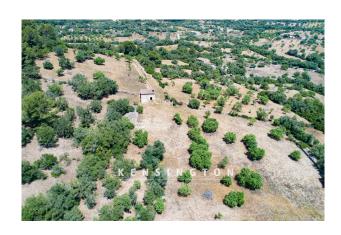

Key data: Plot with approx. 38,462 sqm, living area approx. 318 sqm, total constructed area approx. 600 sqm, pool with a water area of approx. 58 sqm, garage with 2 spaces, underfloor heating, air conditioning with heat pump, own well, electricity via photovoltaic, micro cement floor, solid wood beam ceilings, built-in wardrobes made of solid wood, floor-to-ceiling windows, bioethanol fireplace.

#### Location:

The medieval artists' town of Artà has become the secret capital of the northeast. Here you can immerse yourself in Mallorcan life all year round, explore galleries and boutiques, or enjoy culinary delights in historic courtyards. A wide range of activities for hikers, cyclists and golfers and, of course, many water sports, as well as three well-equipped marinas make the northeast a year-round destination. Countless sandy beaches and wild stone coves offer the greatest possible variety for long beach days. Manacor, the second largest city on the island, offers not only top shopping facilities and a general hospital, but also the Rafael Nadal Academy, an international school with a very good reputation.