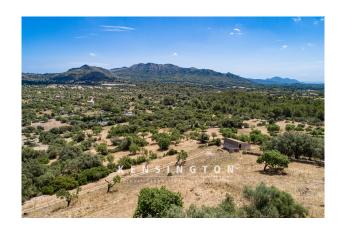

Key data: Plot with approx. 38,462 sqm, living area approx. 318 sqm, total constructed area approx. 600 sqm, pool with a water area of approx. 58 sqm, garage with 2 spaces, underfloor heating, air conditioning with heat pump, own well, electricity via photovoltaic, micro cement floor, solid wood beam ceilings, built-in wardrobes made of solid wood, floor-to-ceiling windows, bioethanol fireplace.

#### Location:

The medieval artists' town of Artà has become the secret capital of the northeast. Here you can immerse yourself in Mallorcan life all year round, explore galleries and boutiques, or enjoy culinary delights in historic courtyards. A wide range of activities for hikers, cyclists and golfers and, of course, many water sports, as well as three well-equipped marinas make the northeast a year-round destination. Countless sandy beaches and wild stone coves offer the greatest possible variety for long beach days. Manacor, the second largest city on the island, offers not only top shopping facilities and a general hospital, but also the Rafael Nadal Academy, an international school with a very good reputation.