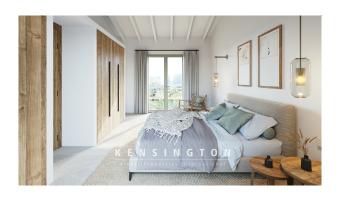

The floor plan:

From the garage you reach the main house via a patio and enter the modern living / dining area with open kitchen with

cooking island. Already from here there is a beautiful view axis through the floor-to-ceiling window elements to the porche and the pool area. In the back of the house there are five bedrooms, four of them with en suite bathrooms, each with access to the outdoor area. Great architecture in hacienda style!

Key data: Plot with approx. 38,462 sqm, living area approx. 318 sqm, total constructed area approx. 600 sqm, pool with a water area of approx. 58 sqm, garage with 2 spaces, underfloor heating, air conditioning with heat pump, own well, electricity via photovoltaic, micro cement floor, solid wood beam ceilings, built-in wardrobes made of solid wood, floor-to-ceiling windows, bioethanol fireplace.