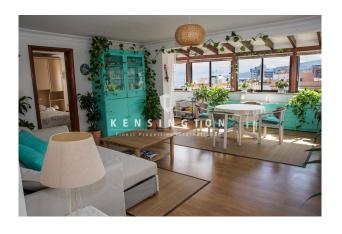

A 34.55 square meter living and dining room, a generous area that invites gatherings and relaxation with beautiful views

A 4.44 square meter bathroom with bathtub and bidet, creating a personal sanctuary of serenity.

Laundry area, at the entrance a touch of practicality in your lifestyle.

Panoramic views of the sea and mountains, creating a connection to nature from the privacy of your penthouse.

Laminate wood flooring, adding warmth and elegance to every corner.