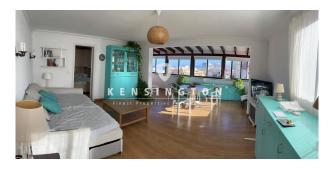

A 34.55 square meter living and dining room, a generous area that invites gatherings and relaxation with beautiful views

A 4.44 square meter bathroom with bathtub and bidet, creating a personal sanctuary of serenity.

Laundry area, at the entrance a touch of practicality in your lifestyle.

Panoramic views of the sea and mountains, creating a connection to nature from the privacy of your penthouse.

Laminate wood flooring, adding warmth and elegance to every corner.