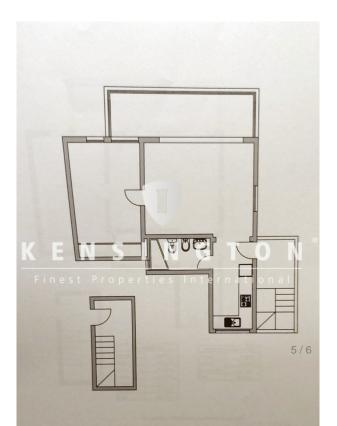

### **Description:**

We invite you to discover a unique penthouse that redefines the concept of home in Puerto de la Cruz. This impressive space offers:

A 16.29 square meter bedroom, designed to provide maximum tranquility.

A 34.55 square meter living and dining room, a generous area that invites gatherings and relaxation with beautiful views

A 4.44 square meter bathroom with bathtub and bidet, creating a personal sanctuary of serenity.

A fully furnished kitchen, ready to bring life to your culinary creations.

A staircase that guides you to a small private terrace, where mountain views become your daily backdrop.

A private elevator that takes you directly to your own paradise in the heights.

Laundry area, at the entrance a touch of practicality in your lifestyle.

Panoramic views of the sea and mountains, creating a connection to nature from the privacy of your penthouse.

Laminate wood flooring, adding warmth and elegance to every corner.