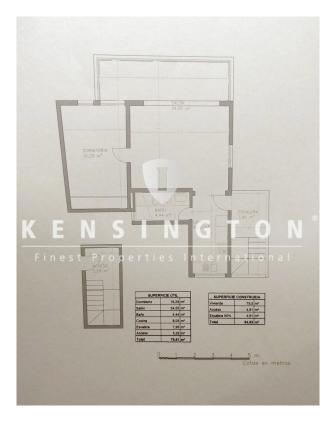

# Ático in the center of Puerto de la Cruz with beautiful views

|   | 0 | n | 0 | IP | 9 | ı |  |
|---|---|---|---|----|---|---|--|
| У | C | n | C | ı, | a | Ц |  |

| object number external: | KPTC1645             | as from:             | 09.01.2025              |
|-------------------------|----------------------|----------------------|-------------------------|
| usage:                  | habitation           | marketing method:    | purchase                |
| property:               | flat                 | place:               | 38300 Puerto de La Cruz |
| living space:           | 73,00 m <sup>2</sup> | Floor space:         | 84,92 m <sup>2</sup>    |
| floor:                  | 4                    | Number of Rooms:     | 2,0                     |
| Number of bedrooms:     | 1,0                  | Number of bathrooms: | 1,0                     |
| Condition:              | groomed              |                      |                         |

### **Description:**

We invite you to discover a unique penthouse that redefines the concept of home in Puerto de la Cruz. This impressive space offers:

A 16.29 square meter bedroom, designed to provide maximum tranquility.

A 34.55 square meter living and dining room, a generous area that invites gatherings and relaxation with beautiful views

A 4.44 square meter bathroom with bathtub and bidet, creating a personal sanctuary of serenity.

A fully furnished kitchen, ready to bring life to your culinary creations.

A staircase that guides you to a small private terrace, where mountain views become your daily backdrop.

A private elevator that takes you directly to your own paradise in the heights.

Laundry area, at the entrance a touch of practicality in your lifestyle.

Panoramic views of the sea and mountains, creating a connection to nature from the privacy of your penthouse.

Laminate wood flooring, adding warmth and elegance to every corner.