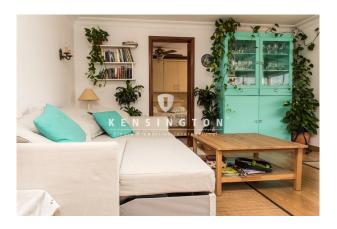

A 34.55 square meter living and dining room, a generous area that invites gatherings and relaxation with beautiful views

A 4.44 square meter bathroom with bathtub and bidet, creating a personal sanctuary of serenity.

A fully furnished kitchen, ready to bring life to your culinary creations.

A staircase that guides you to a small private terrace, where mountain views become your daily backdrop.

A private elevator that takes you directly to your own paradise in the heights.