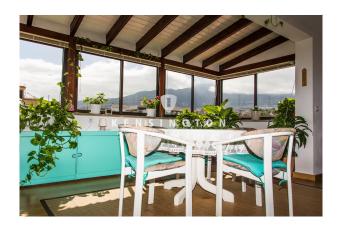

A 34.55 square meter living and dining room, a generous area that invites gatherings and relaxation with beautiful views

A 4.44 square meter bathroom with bathtub and bidet, creating a personal sanctuary of serenity.

Laundry area, at the entrance a touch of practicality in your lifestyle.

Panoramic views of the sea and mountains, creating a connection to nature from the privacy of your penthouse.

Laminate wood flooring, adding warmth and elegance to every corner.