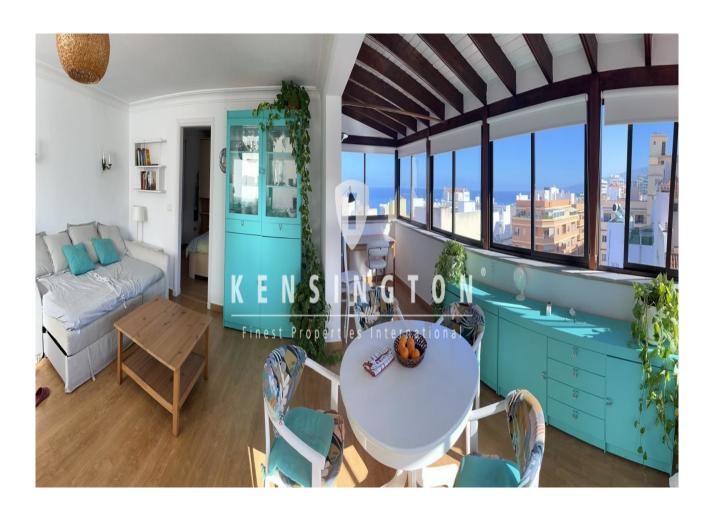

### **Description:**

We invite you to discover a unique penthouse that redefines the concept of home in Puerto de la Cruz. This impressive space offers:

A 16.29 square meter bedroom, designed to provide maximum tranquility.

A 34.55 square meter living and dining room, a generous area that invites gatherings and relaxation with beautiful views

A 4.44 square meter bathroom with bathtub and bidet, creating a personal sanctuary of serenity.

A fully furnished kitchen, ready to bring life to your culinary creations.

A staircase that guides you to a small private terrace, where mountain views become your daily backdrop.

A private elevator that takes you directly to your own paradise in the heights.

Laundry area, at the entrance a touch of practicality in your lifestyle.

Panoramic views of the sea and mountains, creating a connection to nature from the privacy of your penthouse.

Laminate wood flooring, adding warmth and elegance to every corner.

A private key-operated elevator, ensuring exclusivity and security.

In the heart of the port, close to Plaza del Charco and the harbor.

A few steps from the Lagos Martiánez pools and the most picturesque beaches.