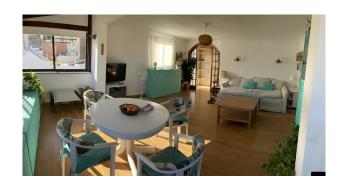

A 34.55 square meter living and dining room, a generous area that invites gatherings and relaxation with beautiful views

A 4.44 square meter bathroom with bathtub and bidet, creating a personal sanctuary of serenity.

A fully furnished kitchen, ready to bring life to your culinary creations.

A staircase that guides you to a small private terrace, where mountain views become your daily backdrop.

A private elevator that takes you directly to your own paradise in the heights.