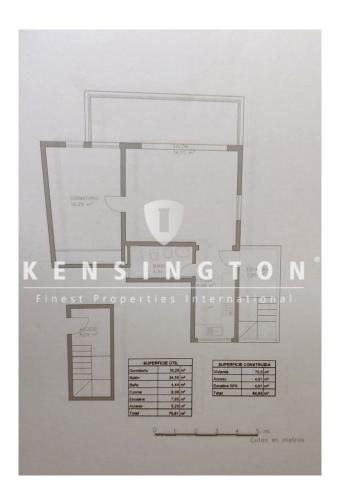

# Ático in the center of Puerto de la Cruz with beautiful views

|   | 0 | n | 0 | IP | 9 | ı |  |
|---|---|---|---|----|---|---|--|
| У | C | n | C | ı, | a | Ц |  |

| object number external: | KPTC1645             | as from:             | 09.01.2025              |
|-------------------------|----------------------|----------------------|-------------------------|
| usage:                  | habitation           | marketing method:    | purchase                |
| property:               | flat                 | place:               | 38300 Puerto de La Cruz |
| living space:           | 73,00 m <sup>2</sup> | Floor space:         | 84,92 m <sup>2</sup>    |
| floor:                  | 4                    | Number of Rooms:     | 2,0                     |
| Number of bedrooms:     | 1,0                  | Number of bathrooms: | 1,0                     |
| Condition:              | groomed              |                      |                         |

### **Description:**

We invite you to discover a unique penthouse that redefines the concept of home in Puerto de la Cruz. This impressive space offers:

A 16.29 square meter bedroom, designed to provide maximum tranquility.

A 34.55 square meter living and dining room, a generous area that invites gatherings and relaxation with beautiful views

A 4.44 square meter bathroom with bathtub and bidet, creating a personal sanctuary of serenity.

A fully furnished kitchen, ready to bring life to your culinary creations.

A staircase that guides you to a small private terrace, where mountain views become your daily backdrop.

A private elevator that takes you directly to your own paradise in the heights.

Laundry area, at the entrance a touch of practicality in your lifestyle.

Panoramic views of the sea and mountains, creating a connection to nature from the privacy of your penthouse.

Laminate wood flooring, adding warmth and elegance to every corner.