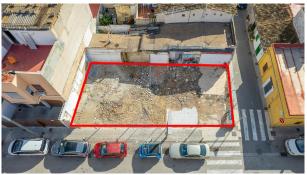

#### general:

object number external: KPP07656 as from: 19.11.2024 usage: habitation marketing method: purchase property: plot of land (habitation) place: 07007 Palma de Mallorca available from: **Immediately** Total size of site: 193,00 m<sup>2</sup>

# images

Fassade

Plot for sale

La Soledad neighbourhood

Floor plan ground floor