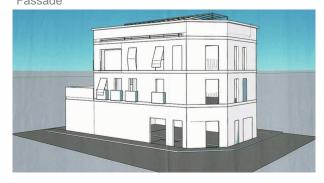

The CORNER PLOT is on a street with LITTLE CAR TRAFFIC in an attractive micro-location overlooking a beautiful building. It has a SOUTH-WEST ORIENTATION and receives plenty of light.

On request, the land can be handed over with a PROJECT READY FOR PRESENTATION OR WITH A BUILDING LICENCE. The project is for a multi-family house with 3 floors, lift and 1 COMMERCIAL SPACE + 5 FLATS, each with 2 twin bedrooms. It has windows on three sides and ALL FLATS HAVE A PRIVATE TERRACE.

The BUILDING AREA IS 565 m² (+ terraces), in accordance with the maximum allowed above ground level. The most

important building parameters: Occupancy: 100%; maximum height: 9.6 m = 3 floors (+ basement); dwellings per m<sup>2</sup> of plot:  $1/30 \text{ m}^2$ .

# images

Fassade

Plot for sale

La Soledad neighbourhood

Floor plan ground floor