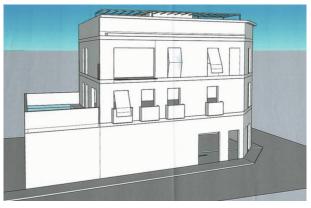

The CORNER PLOT is on a street with LITTLE CAR TRAFFIC in an attractive micro-location overlooking a beautiful building. It has a SOUTH-WEST ORIENTATION and receives plenty of light.

On request, the land can be handed over with a PROJECT READY FOR PRESENTATION OR WITH A BUILDING LICENCE. The project is for a multi-family house with 3 floors, lift and 1 COMMERCIAL SPACE + 5 FLATS, each with 2 twin bedrooms. It has windows on three sides and ALL FLATS HAVE A PRIVATE TERRACE.

The BUILDING AREA IS 565 m² (+ terraces), in accordance with the maximum allowed above ground level. The most

important building parameters: Occupancy: 100%; maximum height: 9.6 m = 3 floors (+ basement); dwellings per m<sup>2</sup> of plot:  $1/30 \text{ m}^2$ .

# images

Fassade

Plot for sale

La Soledad neighbourhood

Floor plan ground floor