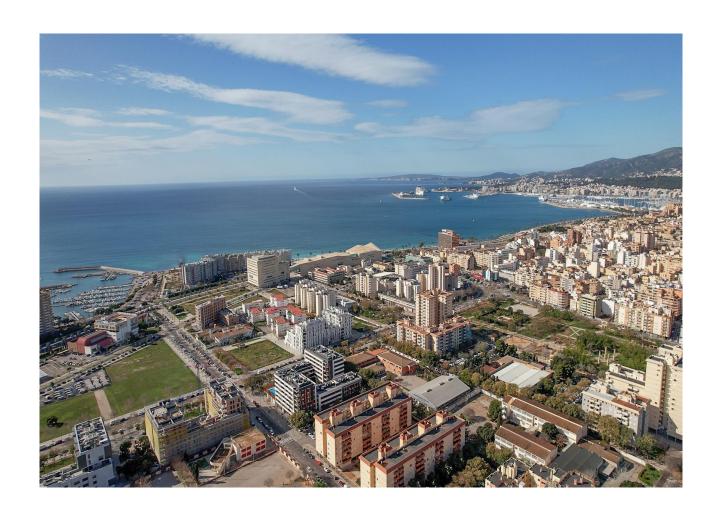

## **Description:**

BUILDING PLOT FOR A BLOCK OF FLATS adjacent to NOU LLEVANT, Palma de Mallorca. It is an ATTRACTIVE LOCATION for two reasons: 1) PORTIXOL beach is only 1.4 km away (about 15 min by foot); 2) It is situated just north of NOU LLEVANT, Palma's new, up-and-coming district (i.e. Palacio de Congresos, Hotel Melià, Balearic Symphony Orchestra hall, Rafa Nadal Foundation, several new luxury residential complexes, Lidl).

The CORNER PLOT is on a street with LITTLE CAR TRAFFIC in an attractive micro-location overlooking a beautiful building. It has a SOUTH-WEST ORIENTATION and receives plenty of light.

On request, the land can be handed over with a PROJECT READY FOR PRESENTATION OR WITH A BUILDING LICENCE. The project is for a multi-family house with 3 floors, lift and 1 COMMERCIAL SPACE + 5 FLATS, each with 2 twin bedrooms. It has windows on three sides and ALL FLATS HAVE A PRIVATE TERRACE.