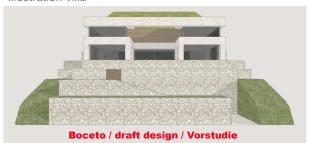

On the plot of approx. 2000 m² one may build a single-family house with ground floor, 1st floor, basement and pool. The villa can have a total area of approx. 900 m², out of which approx. 600 m² above ground and 300 m² in the basement.

The most important building parameters:

- -- Site occupancy ("ocupación"): 25%
- -- Floor area ratio ("edificabilidad"): 30%

- -- Max. number of floors: 2 (+ basement)
- -- Building lines: 10 m to the street, 5 m to the neighbours

# images

Location plot

Illustration villa

Illustration villa

Approximate view

View

Plot and street

Plot and street

Illustration villa

Location plot

Location plot