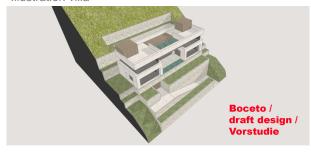

# **Description:**

This attractive building plot is located in the upper part of Son Vida, the most exclusive neighbourhood of Palma de Mallorca. The location is very quiet. A villa built here will offer views on Son Vida, and probably also on large parts of Palma and the centre of the island. All connections are in the street (mains water, electricity, sewage).

On the plot of approx. 2000 m² one may build a single-family house with ground floor, 1st floor, basement and pool. The villa can have a total area of approx. 900 m², out of which approx. 600 m² above ground and 300 m² in the basement.

The most important building parameters:

- -- Site occupancy ("ocupación"): 25%
- -- Floor area ratio ("edificabilidad"): 30%

- -- Max. number of floors: 2 (+ basement)
- -- Building lines: 10 m to the street, 5 m to the neighbours