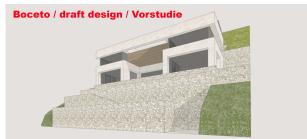

On the plot of approx. 2000 m² one may build a single-family house with ground floor, 1st floor, basement and pool. The villa can have a total area of approx. 900 m², out of which approx. 600 m² above ground and 300 m² in the basement.

The most important building parameters:

- -- Site occupancy ("ocupación"): 25%
- -- Floor area ratio ("edificabilidad"): 30%

- -- Max. number of floors: 2 (+ basement)
- -- Building lines: 10 m to the street, 5 m to the neighbours

# images

Location plot

Illustration villa

Illustration villa

Approximate view

View

Plot and street

Plot and street

Illustration villa

Location plot

Location plot