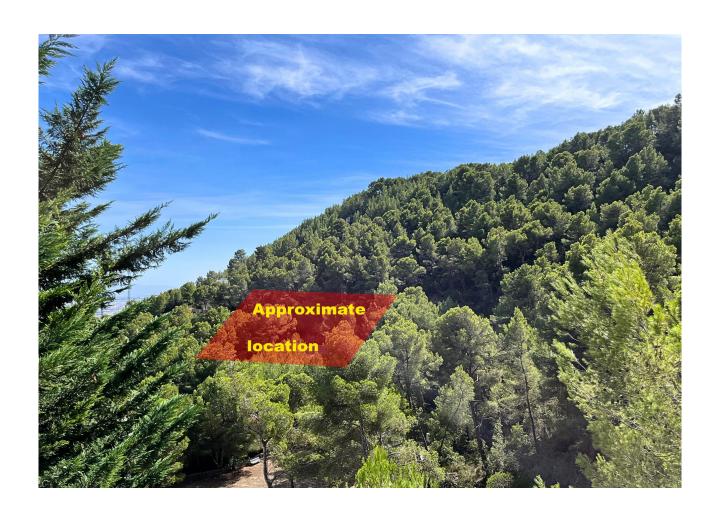

# **Description:**

This attractive building plot is located in the upper part of Son Vida, the most exclusive neighbourhood of Palma de Mallorca. The location is very quiet. A villa built here will offer views on Son Vida, and probably also on large parts of Palma and the centre of the island. All connections are in the street (mains water, electricity, sewage).

On the plot of approx. 2000 m² one may build a single-family house with ground floor, 1st floor, basement and pool. The villa can have a total area of approx. 900 m², out of which approx. 600 m² above ground and 300 m² in the basement.

# images

Location plot

Illustration villa

Illustration villa

Approximate view

View

Plot and street

Plot and street