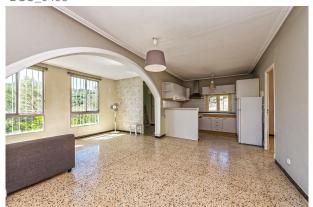

### **Description:**

This investment property is situated in sought-after neighborhood Portals Vells, known for its tranquility and the romantic bay. This interesting property consists of a restaurant, 4 apartments and one studio. The restaurant offers 310sqm and views to the pine forest. The restaurant comes with a bodega and several storages. A few steps downstairs, you find 4 apartments; one of them is a separate Bungalow with 2 bedrooms, one bathroom, one kitchen and a living room (97sqm), the bungalow is surrounded by terraces. The other 3 apartments are all within the main building: There is one apartment with 3 bedrooms, one bathroom, a kitchen and a living room (90sqm); another apartment with 2 bedrooms, 1 bathroom, kitchen and living room (60sqm); and an apartment with 2 bedrooms, living

room, 1 bathroom and kitchen (75sqm) which can be united with a studio of 30sqm. All the 4 apartments have separate entrances. Further there is a utility room and a gas tank for the restaurant.