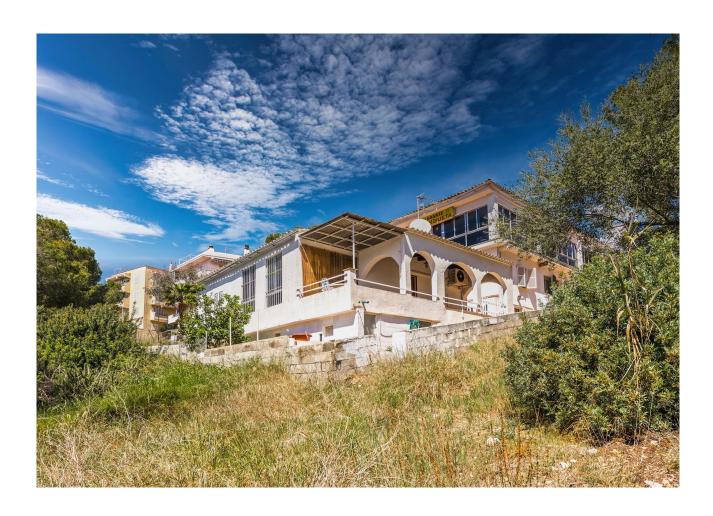

# Attractive investment opportunity in Portals Vells near Sol de Mallorca

### **Description:**

This investment property is situated in sought-after neighborhood Portals Vells, known for its tranquility and the romantic bay. This interesting property consists of a restaurant, 4 apartments and one studio. The restaurant offers 310sqm and views to the pine forest. The restaurant comes with a bodega and several storages. A few steps downstairs, you find 4 apartments; one of them is a separate Bungalow with 2 bedrooms, one bathroom, one kitchen and a living room (97sqm), the bungalow is surrounded by terraces. The other 3 apartments are all within the main building: There is one apartment with 3 bedrooms, one bathroom, a kitchen and a living room (90sqm); another apartment with 2 bedrooms, 1 bathroom, kitchen and living room (60sqm); and an apartment with 2 bedrooms, living