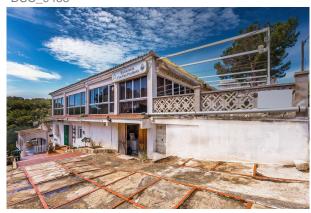

### **Description:**

This investment property is situated in sought-after neighborhood Portals Vells, known for its tranquility and the romantic bay. This interesting property consists of a restaurant, 4 apartments and one studio. The restaurant offers 310sqm and views to the pine forest. The restaurant comes with a bodega and several storages. A few steps downstairs, you find 4 apartments; one of them is a separate Bungalow with 2 bedrooms, one bathroom, one kitchen and a living room (97sqm), the bungalow is surrounded by terraces. The other 3 apartments are all within the main building: There is one apartment with 3 bedrooms, one bathroom, a kitchen and a living room (90sqm); another apartment with 2 bedrooms, 1 bathroom, kitchen and living room (60sqm); and an apartment with 2 bedrooms, living

room, 1 bathroom and kitchen (75sqm) which can be united with a studio of 30sqm. All the 4 apartments have separate entrances. Further there is a utility room and a gas tank for the restaurant.