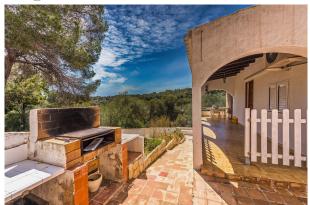

### **Description:**

This investment property is situated in sought-after neighborhood Portals Vells, known for its tranquility and the romantic bay. This interesting property consists of a restaurant, 4 apartments and one studio. The restaurant offers 310sqm and views to the pine forest. The restaurant comes with a bodega and several storages. A few steps downstairs, you find 4 apartments; one of them is a separate Bungalow with 2 bedrooms, one bathroom, one kitchen and a living room (97sqm), the bungalow is surrounded by terraces. The other 3 apartments are all within the main building: There is one apartment with 3 bedrooms, one bathroom, a kitchen and a living room (90sqm); another apartment with 2 bedrooms, 1 bathroom, kitchen and living room (60sqm); and an apartment with 2 bedrooms, living

room, 1 bathroom and kitchen (75sqm) which can be united with a studio of 30sqm. All the 4 apartments have separate entrances. Further there is a utility room and a gas tank for the restaurant.