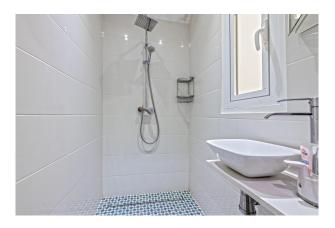

The distribution of the approx. 100m² living area is the following: living and dining area with separate kitchen, 2 bedrooms and 2 bathrooms (1 en-suite). Furthermore, there is a private storage room of approx 3m² on the community roof terrace, which offers beautiful views to the surrounding churches.

Other features and facilities of this property include: tiled floor, ISO-window, air condition hot/cold.

The possibility to purchase a parking space 50m from the apartment completes this offer.

Please contact us for further information or to arrange a viewing. The information of this exposé was provided by the property owner, this is why we cannot take the responsibility for the correctness of this data. Kensington REF: KPP07628