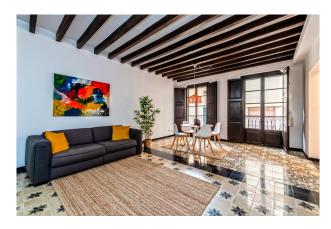

### **Description:**

This property is situated in the Old Town of Palma de Mallorca, close to landmarks such as Plaza Cuadrado & Plaza San Francisco, on a quiet street. The apartment offers authentic features such as high ceilings with exposed wooden beams. and "hidráulica" tiles, combined with a modernising reform completed in 2019.

The distribution of the approx. 100m² living area is the following: living and dining area with separate kitchen, 2 bedrooms and 2 bathrooms (1 en-suite). Furthermore, there is a private storage room of approx 3m² on the community roof terrace, which offers beautiful views to the surrounding churches.

Other features and facilities of this property include: tiled floor, ISO-window, air condition hot/cold.

The possibility to purchase a parking space 50m from the apartment completes this offer.

Please contact us for further information or to arrange a viewing. The information of this exposé was provided by the property owner, this is why we cannot take the responsibility for the correctness of this data. Kensington REF: KPP07628