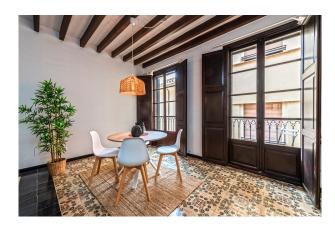

### **Description:**

This property is situated in the Old Town of Palma de Mallorca, close to landmarks such as Plaza Cuadrado & Plaza San Francisco, on a quiet street. The apartment offers authentic features such as high ceilings with exposed wooden beams. and "hidráulica" tiles, combined with a modernising reform completed in 2019.

The distribution of the approx. 100m² living area is the following: living and dining area with separate kitchen, 2 bedrooms and 2 bathrooms (1 en-suite). Furthermore, there is a private storage room of approx 3m² on the community roof terrace, which offers beautiful views to the surrounding churches.

Other features and facilities of this property include: tiled floor, ISO-window, air condition hot/cold.

The possibility to purchase a parking space 50m from the apartment completes this offer.

Please contact us for further information or to arrange a viewing. The information of this exposé was provided by the property owner, this is why we cannot take the responsibility for the correctness of this data. Kensington REF: KPP07628